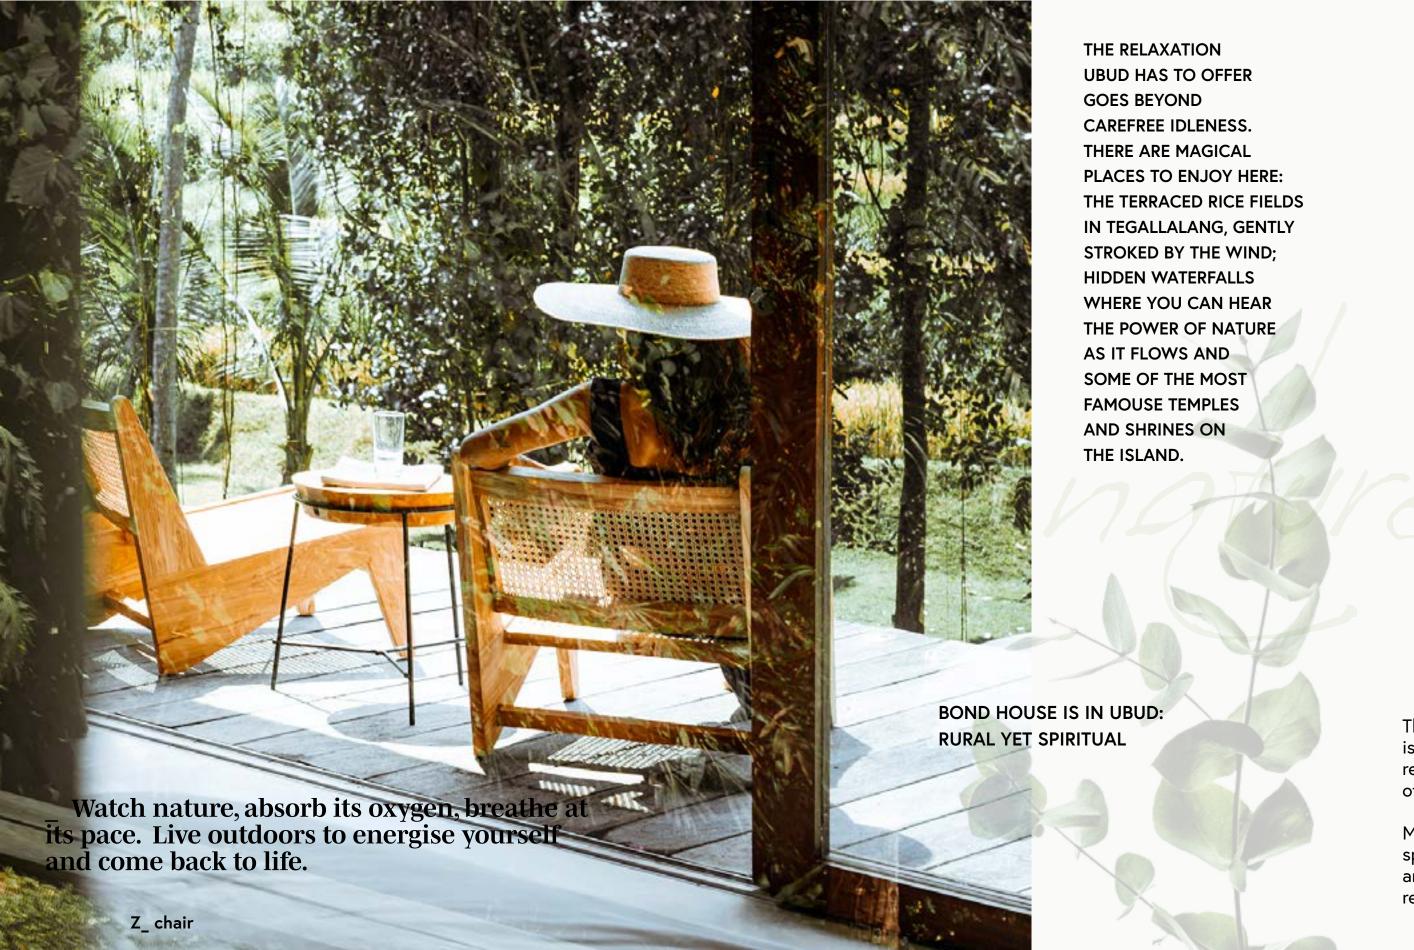

# "Opening your mind: THERE'S ROOM TO OPEN YOUR MIND: TO CONNECT WITH TO UNWIND AND TO CONNECT WITH TO UNWIND AND TO CONNECT WITH NATURE AT BOND HOUSE

Orizont\_ sun lounger / Fes macrame umbrella

Orizont\_ sun lounger / Fes macrame umbrella / Thea\_ coffee table

bdesign . inspirational journey

Trekking in the great Bali outdoors is an allencompassing experience.

Z combines vintage inspirations and details with modern, minimal design.

A chair that is the perfect solution for furniture with a timeless style.

The rainforest is a natural reserve and one of Ubud's marvels.

Many monkey species live there and it is a sacred religious place. cbdesign . inspirational journey

THIS SYNTHETIC
FIBRE WEAVE IS MADE
ENTIRELY BY HAND.
A METICULOUS,
ANCIENT ART
CONTAMINATED WITH
MODERN, FUNCTIONAL
MATERIALS THAT
ARE WEATHER-PROOF
AND ABLE TO PRESERVE
THEIR BEAUTY AND
FUNCTIONALITY
OVER TIME.

The architecture and the way spaces are organised make it easy to channel energy.