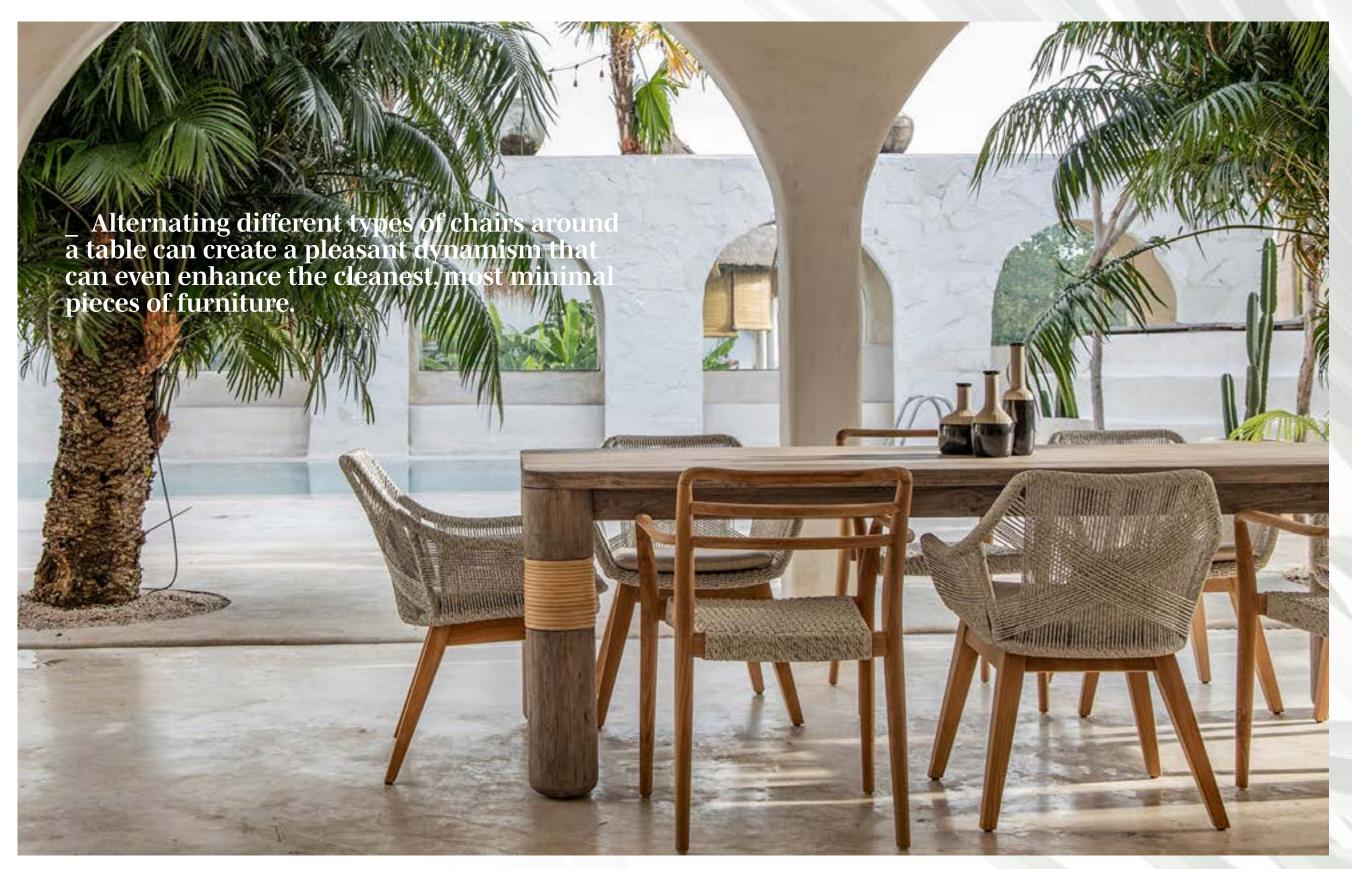

The weaves are made of synthetic fibre

Each knot is carefully made by hand

Different design, the same materials: the Alisee and Kristin chairs have a lot in common, starting from their teak legs with a smooth, honeycoloured finish.

Both of them feature hand-woven, synthetic fibre seats. Kristin also has a woven backrest whilst Alisee's is in teak with cocooning lines.

Alisee\_ dining armchair / Kristin\_ dining armchair / Hercules\_ dining table

Alisee\_ dining armchair / Kristin\_ dining armchair / Hercules\_ dining table

Hercules table in teak

The frame of the Kristin chair is in aluminium: resilience and comfort in a single product.

"The softly blowing wind inspires lightweight furniture made of weaves, fibres and rope."