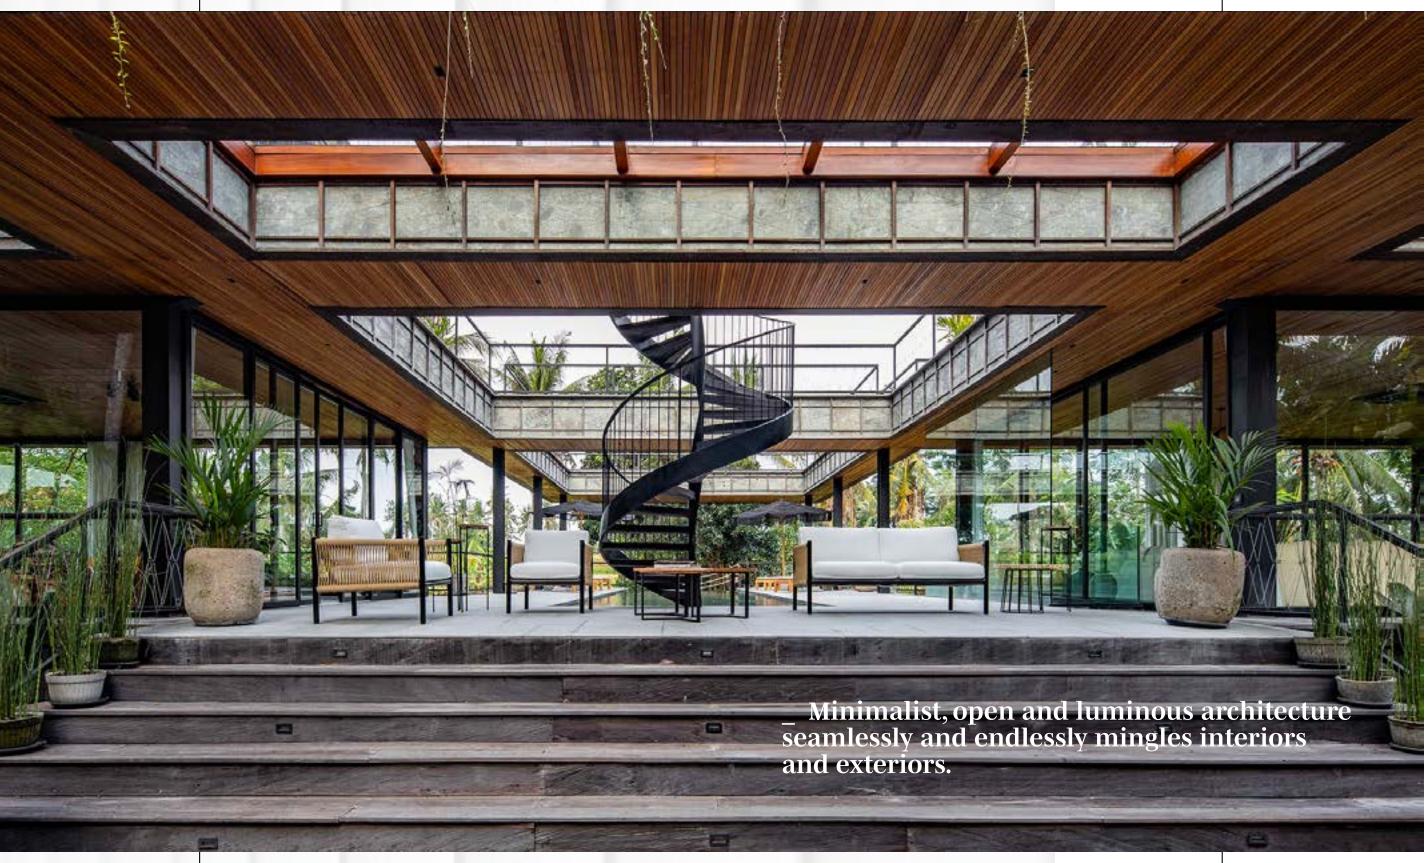

The architecture and the way spaces are organised make it easy to channel energy.