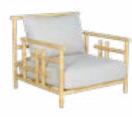

# Cooper

#### LOUNGE CHAIR

N480N1 W69 x D85 x H64,5

#### Materials

Frame . Powder-coated aluminium
Back & Seat .
Synthetic twisted weave
Cushions . Fabric

# **SOFA**

N481N1 W160 x D85 x H64,5

## **Materials**

Frame . Powder-coated aluminium
Back & Seat .
Synthetic twisted weave
Cushions . Fabric