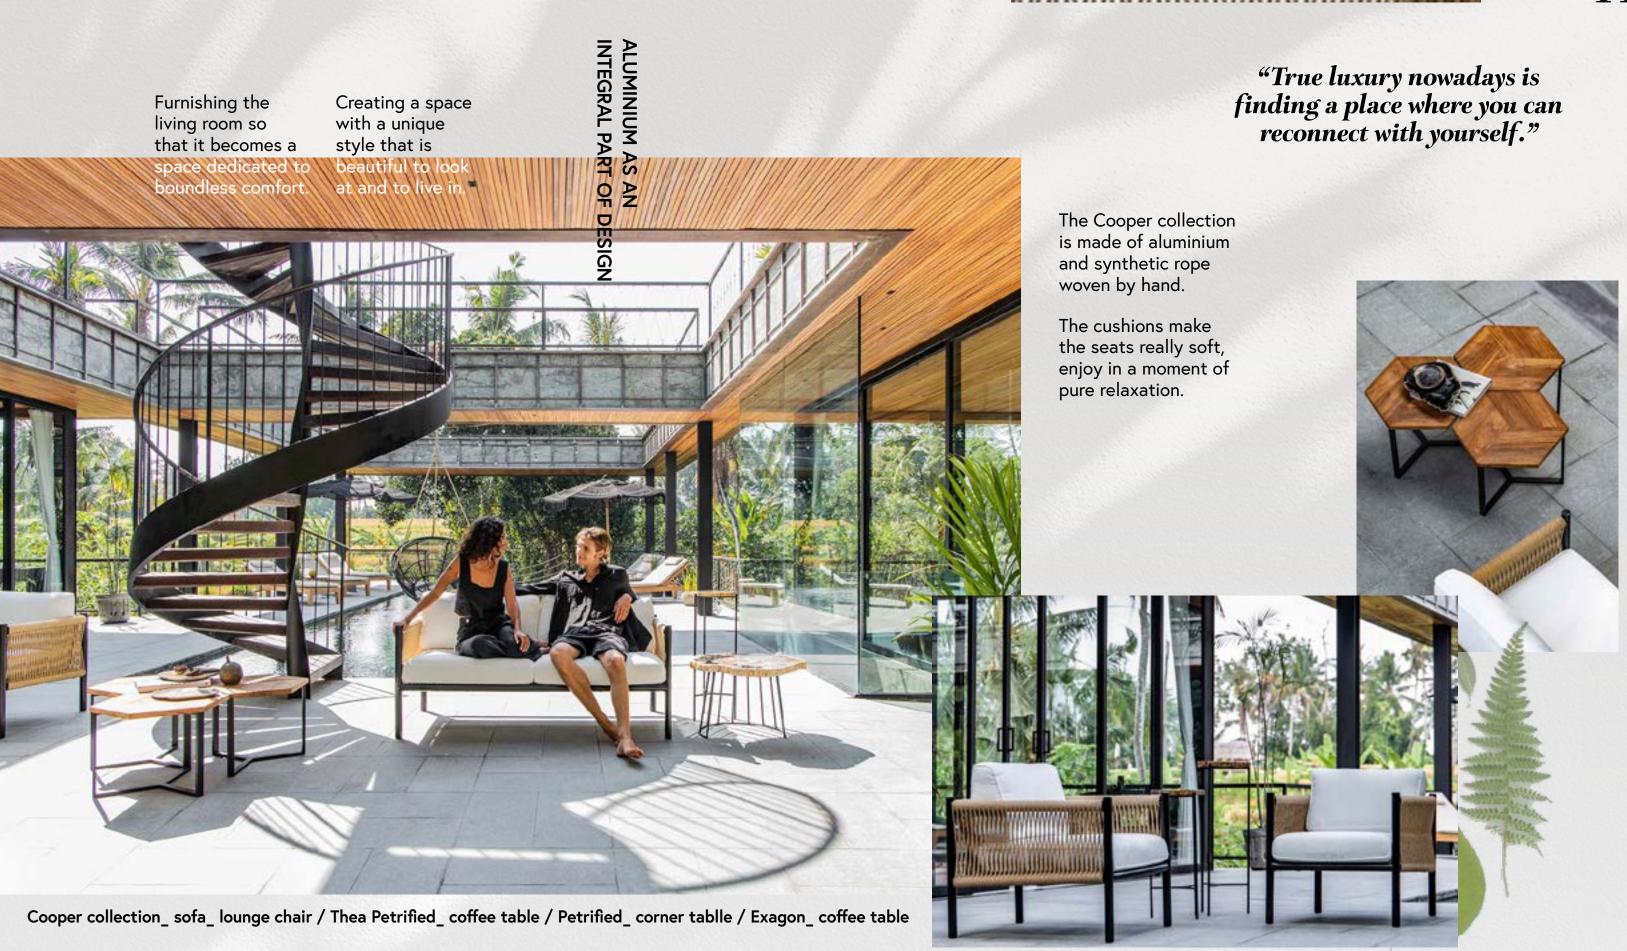

Nature lulled by the wind: a gentle rustling sound brings a tune to mind.

Solar\_ hanging chair

Cooper collection\_ sofa\_ ounge chair / Thea Petrified\_ coffee table/ Petrified\_ corner table / Exagon\_ coffee table

Exagon\_ coffee table

PREATMENTS WITH AN AESTHETIC AND FUNCTIONAL VALUE

Teak top and an aluminium frame coated with epoxy powders to make it resistant.

Exagon\_ coffee table

Bond house is surrounded by spaces designed for meditation and yoga.