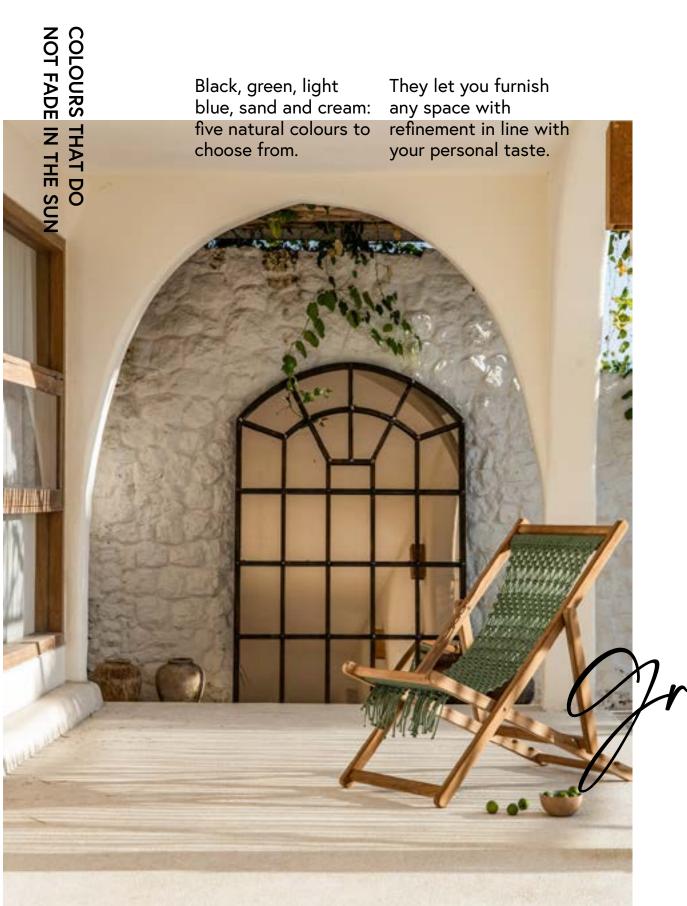

BLACK IS INSPIRED
BY THE INCENSE THAT
BURNS AND SCENTS
THE AIR. GREEN BY
THE VEGETATION
SWAYED BY THE
BREEZE. BLUE BY THE
CALM, CLEAR SKY.
YELLOW/GREY BY THE
SAND OF THE BEACHES
LASHED BY THE WIND
THAT SURFERS ARE
SO FOND OF. CREAM
BY THE SOFT CLOUDS
FLOATING IN THE SKY.

\_ Macramé is a technique that consists in weaving cord by hand, using knots to secure the ends and obtain a lace effect. It's very trendy for outdoor furniture.

relaxing in the sun

The Fes deck chair has a natural teak woven seat.