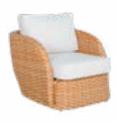

The distinctive trait of the Vienna armchair is its rope and synthetic fibre weave.

It lets you create lots of colour combinations and exclusive patterns. Betty includes a large sofa, a lounge chair and a tall barstool. Its frame is in topquality teak with a smooth, natural honey-coloured finish.