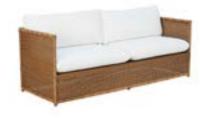

The distinctive trait of the Vienna armchair is its rope and synthetic fibre weave.

It lets you create lots of colour combinations and exclusive patterns. Betty includes a large sofa, a lounge chair and a tall barstool. Its frame is in topquality teak with a smooth, natural honey-coloured finish.

# SOFA

TJ408 W140x D83 x H71

<u>Materials</u> Seat, Back & Legs . Natural teak Cushions . Fabric

Seat . Back . Legs