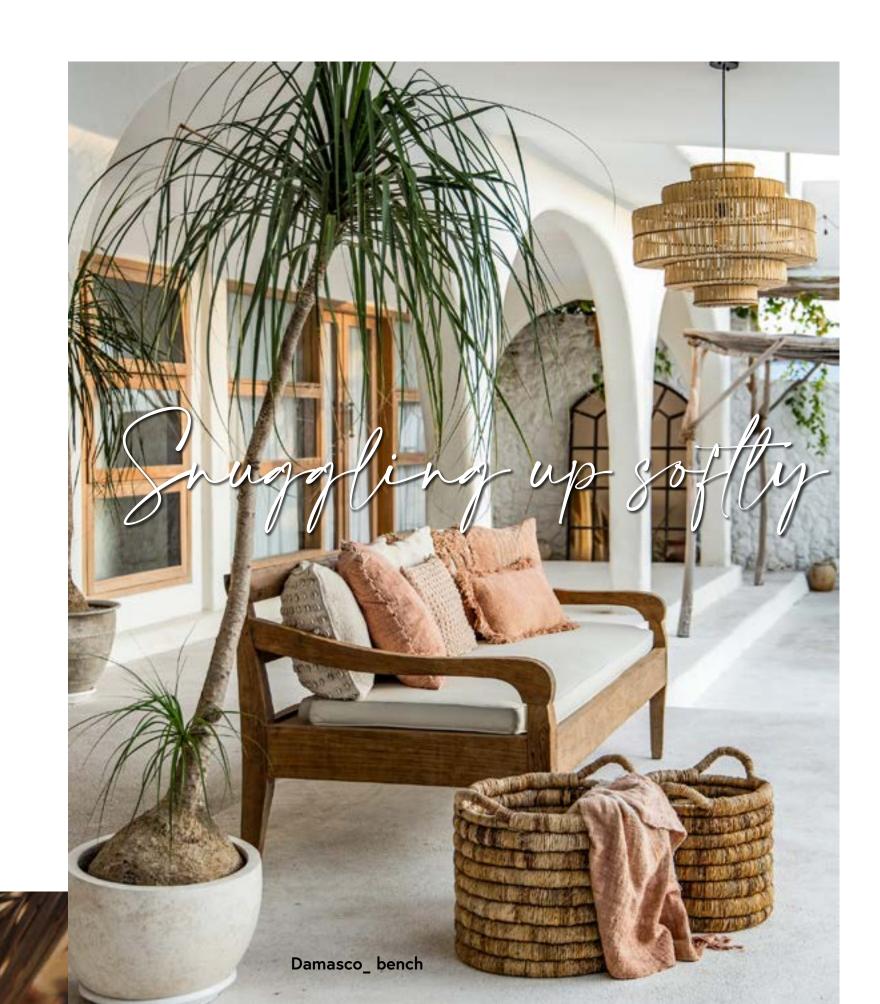

DES TYPICAL** OF NATURAL RATTAN. THIS COMBINATION OF **ELEMENTS CAN CREATE UNIQUE PIECES OF VERY BEAUTIFUL FURNITURE** MADE TO LAST.

The weaves are made of synthetic fibre

Each knot is carefully made by hand





Different design, the same materials: the Alisee and Kristin chairs have a lot in common, starting from their teak legs with a smooth, honeycoloured finish.

Both of them feature hand-woven, synthetic fibre seats. Kristin also has a woven backrest whilst Alisee's is in teak with cocooning lines.

Alisee\_ dining armchair / Kristin\_ dining armchair / Hercules\_ dining table



Alisee\_ dining armchair / Kristin\_ dining armchair / Hercules\_ dining table



Hercules table in teak





The frame of the Kristin chair is in aluminium: resilience and comfort in a single product.







"The softly blowing wind inspires lightweight furniture made of weaves, fibres and rope."

BEAUTIFUL AND SUSTAINABLE

Ubud is a round dining table made entirely from recycled teak.

It is also available in the coffee table version in various diameters.



Alisee\_ dining armchair / Ubud\_ dining table





Handmade weave

**EVEN AS FAR AS** MACRAME' IS CONCERNED, CBDESIGN PRODUCTS ARE HAND-WOVEN ON THE INDONESIAN ISLAND OF JAVA. THIS TECNIQUE **ENHANCES THE** UNIQUENESS AND VALUE OF ANY PRODUCT WHILE MAKING IT POSSIBLE TO COMBINE VARIOUS COLOURS.

\_ Macramé is a technique that consists in weaving cord by hand, using knots to secure the ends and obtain a lace effect. It's very trendy for outdoor furniture.

relaxing in the sun

The Fes deck chair has a natural teak woven seat.

It is a