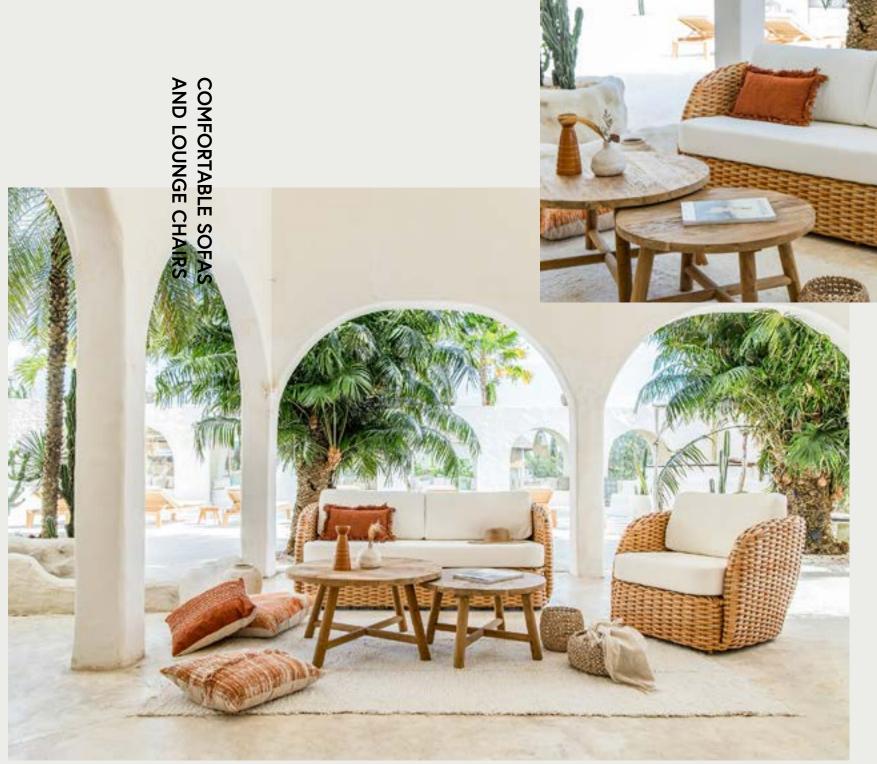

Fes\_ relax chair

Nut is a collection of sofas whose shape, materials and colours are

inspired by nature. Its exclusive design

was created by
Francesca Pitisci
and Maurizio Priolo.

Nut made of CL premium rattan

Nut set\_ lounge chair\_ sofa / Ubud\_ coffee table

The same colours can be found inside and outside the Villa in a perfectly coordinated continuum of hues.

Iris set\_ lounge chair\_ sofa / Siena\_ coffee table / Betty\_ barstool