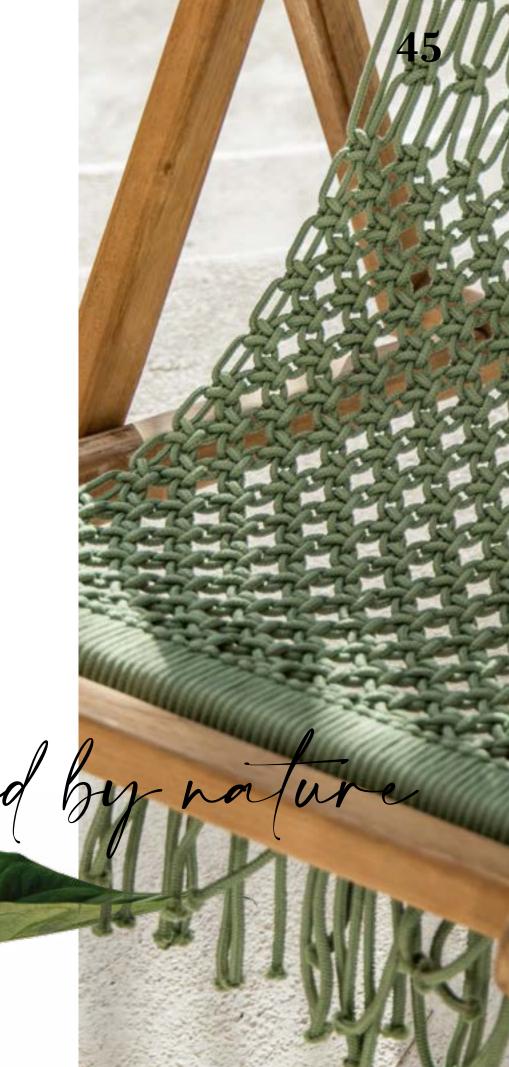

\_ Macramé is a technique that consists in weaving cord by hand, using knots to secure the ends and obtain a lace effect. It's very trendy for outdoor furniture.

relaxing in the sun

The Fes deck chair has a natural teak woven seat.

cbdesign . inspirational journey

Three sizes available

light reflections

The macramé weave of the Fes deck chairs is in UVresistant rope.

The colour stays perfect and doesn't fade, even after prolonged exposure to sunlight.