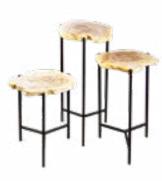

# **Petrified**

# **CORNER TABLE**

N613N1 W113 x D99 x H29/57/68/70

## **Materials**

Base . Powder-coated iron Top . Petrified wood

Base

Top