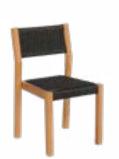

# **Edda**

# **DINING CHAIR**

TJ436

# **Materials**

Frame . Natural teak Seat & Back . Synthetic twisted weave Frame

Seat . Back