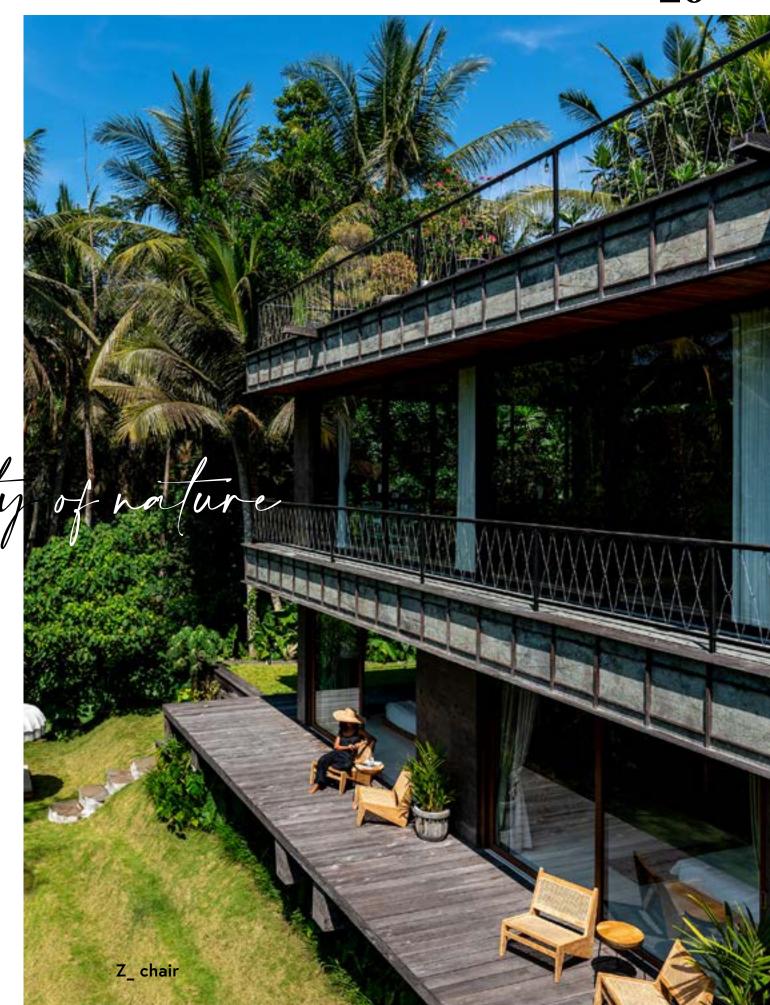

bdesign . inspirational journey

Trekking in the great Bali outdoors is an allencompassing experience.

Z combines vintage inspirations and details with modern, minimal design.

A chair that is the perfect solution for furniture with a timeless style.

# Z

## CHAIR

NEJMCR001TTNA W61 x D65 x H62

## **Materials**

Frame . Natural teak Seat & Back . Natural rattan peel Frame

Seat . Back