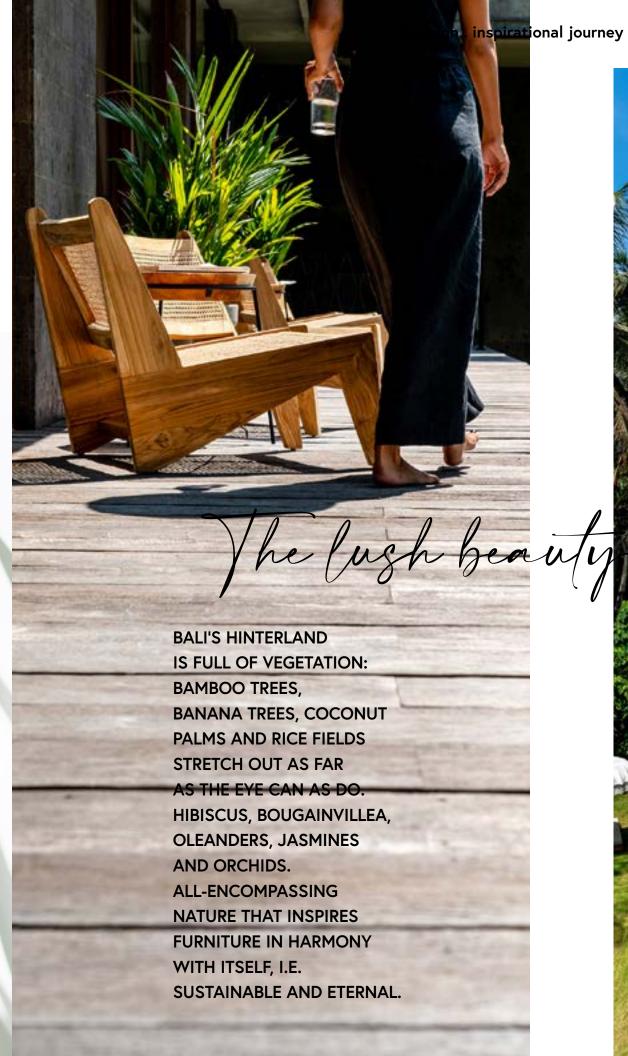

In Bali, the air whispers the tales of this location and is pervaded by a type of wealth that favours a light-hearted and harmonious way of life. cbdesign's furniture is inspired by this light-heartedness: minimalist design, lightweight fabrics and airy weaves furnish light-filled spaces.

cbdesign . inspirational journey