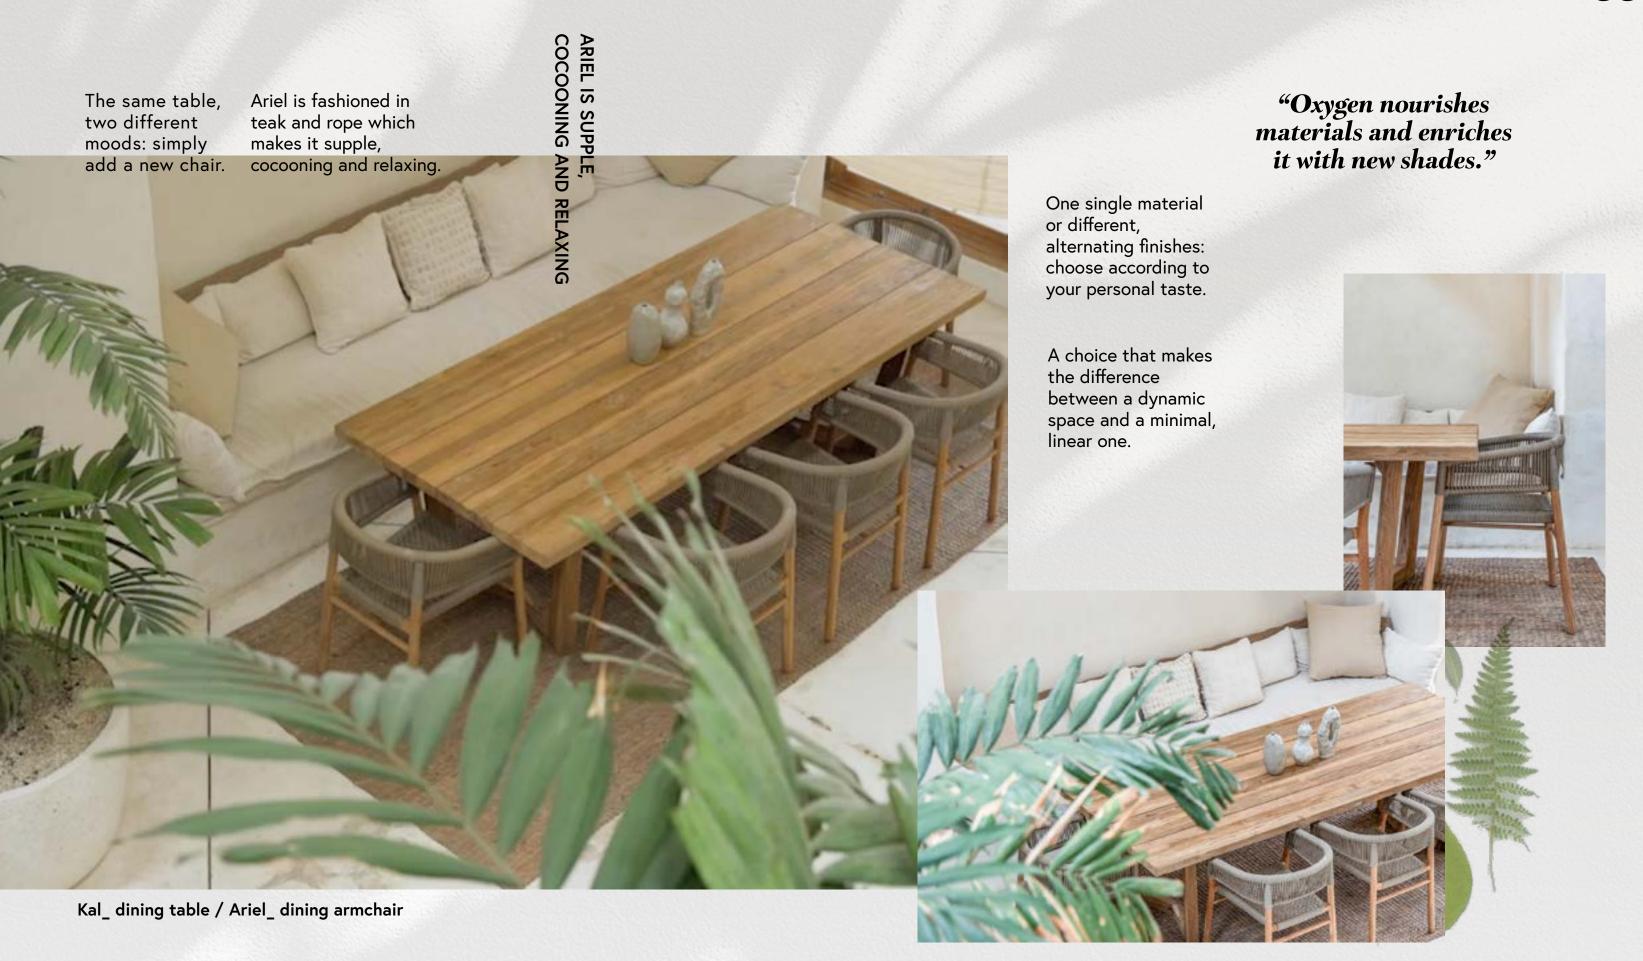

# Kal

# Ariel

## **DINING ARMCHAIR**

TJ452 W113 x D99 x H70

Materials

Frame & Legs . Natural teak Back, Seat & Arm . Synthetic

Frame . Legs

Back . Seat . Arm