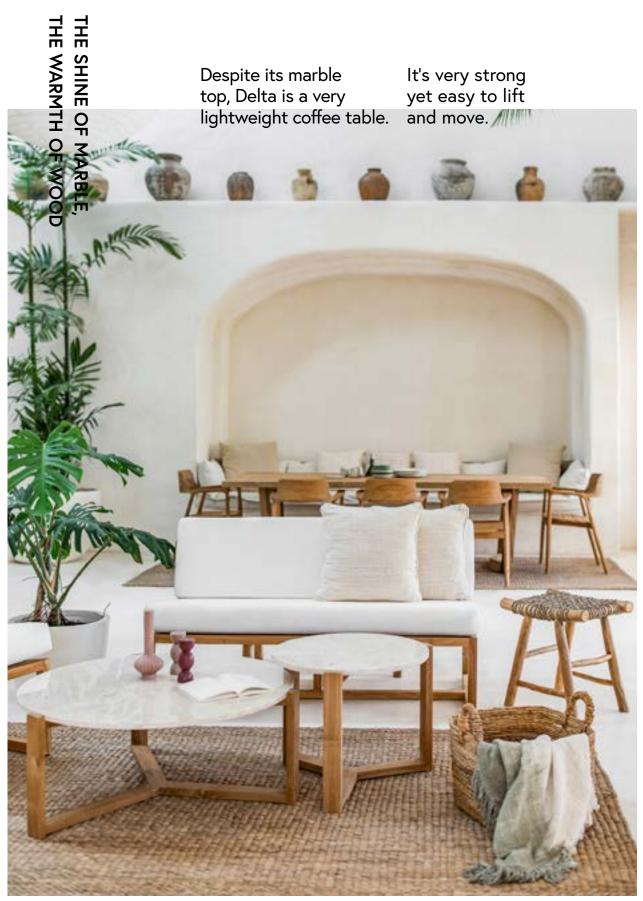

# Delta

## **COFFEE TABLE**

NE041 ø 90 x H37 NE042 ø55 x H45

#### **Materials**

Legs . Teak Top. Cecialia marble Legs

Тор