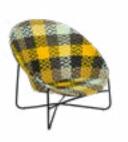

Fes\_ relax chair

Nut is a collection of sofas whose shape, materials and colours are

inspired by nature. Its exclusive design

was created by
Francesca Pitisci
and Maurizio Priolo.

Nut made of CL premium rattan

Nut set\_ lounge chair\_ sofa / Ubud\_ coffee table

The same colours can be found inside and outside the Villa in a perfectly coordinated continuum of hues.

Iris set\_ lounge chair\_ sofa / Siena\_ coffee table / Betty\_ barstool