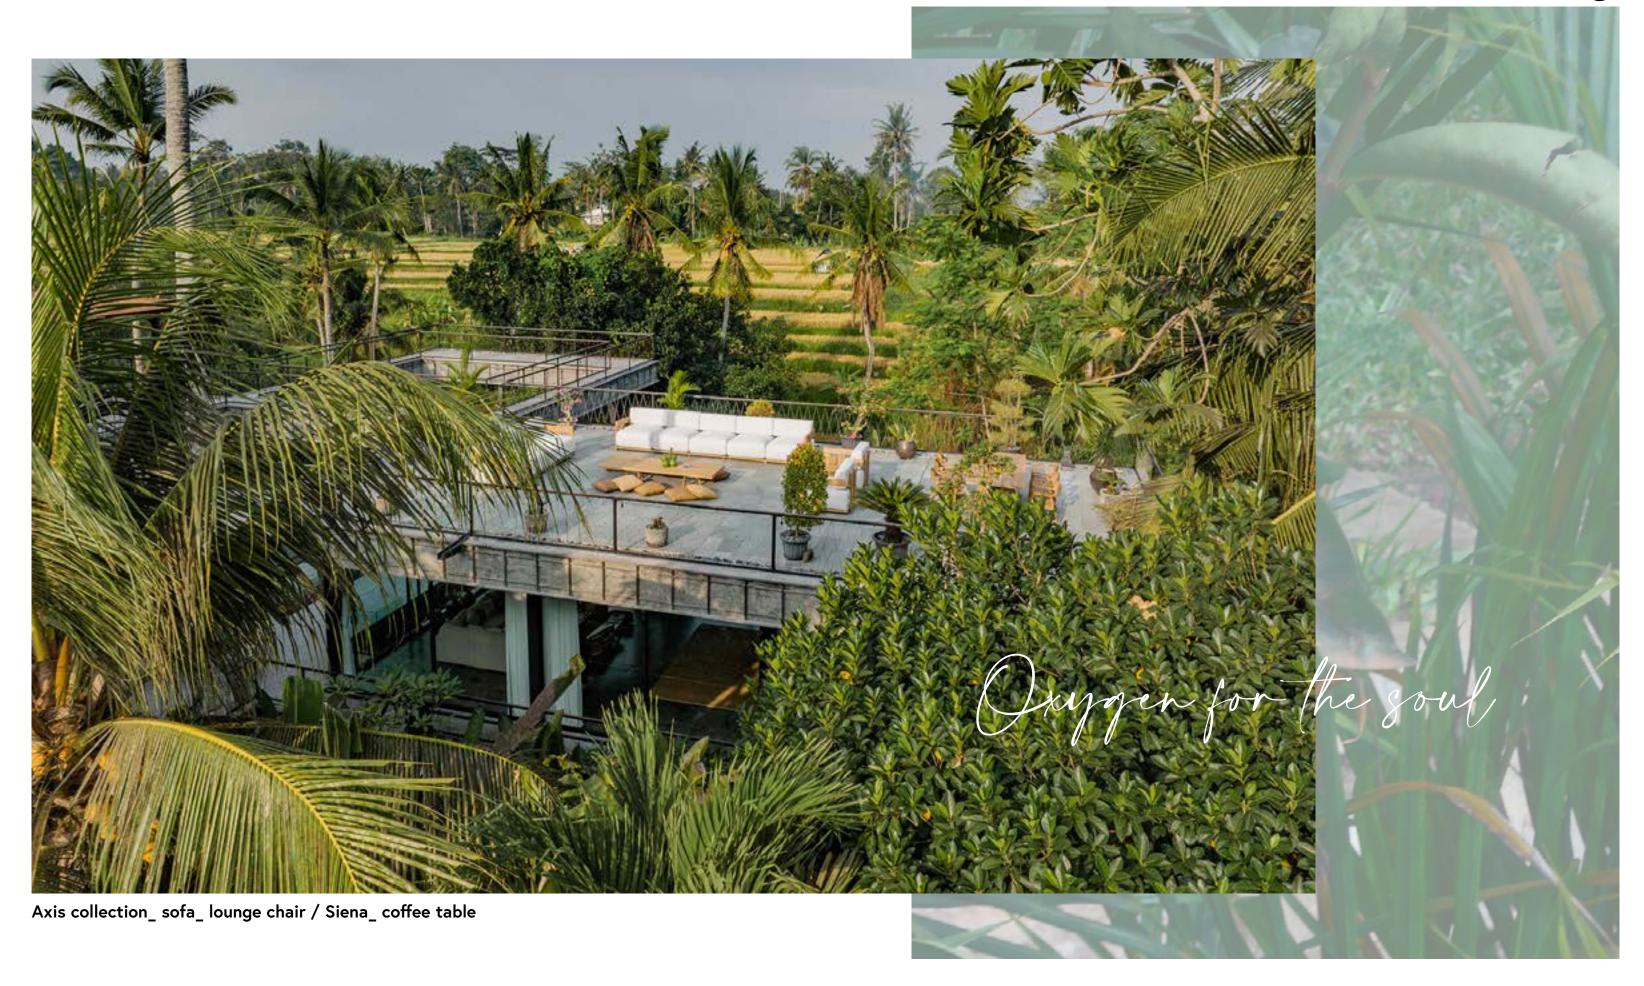

Endless combinations

Axis collection\_ sofa\_ lounge chair / Siena\_ coffee table

 $V_{\rm table}$  / Odde\_ dining armchair

Since it is made of teak, the V table suits various chair models so that you can create your own, unique style.