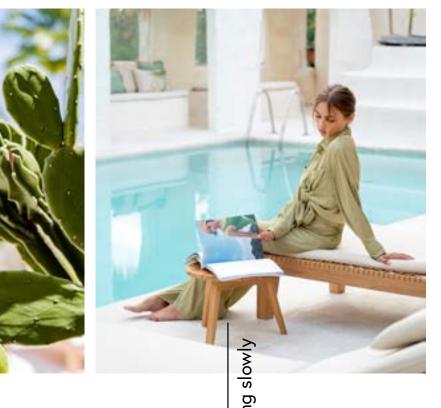

"These cushions are the same colour as my favourite places, where I can truly relax."

**IMAGINE WAKING UP IN THE MORNING** TO TOTAL SILENCE; **TAKING YOUR TIME** TO HAVE BREAKFAST WHILE READING THE PAPER; A SLOW AND PEACEFUL TIME, JUST FOR YOURSELF. NOW, IMAGINE DOING **ALL THIS AT THE** POOLSIDE. OR IN THE POOL ITSELF. ISN'T THAT WHAT LUXURY IS MADE OF?

for brunch? "When all is said and done, true luxury is enjoying some chill-out time all for you.

Perhaps by the poolside."

Renato\_ floating tray

The Renato tray is available in various shapes, colours and sizes. The luxury of breakfast served wherever you want