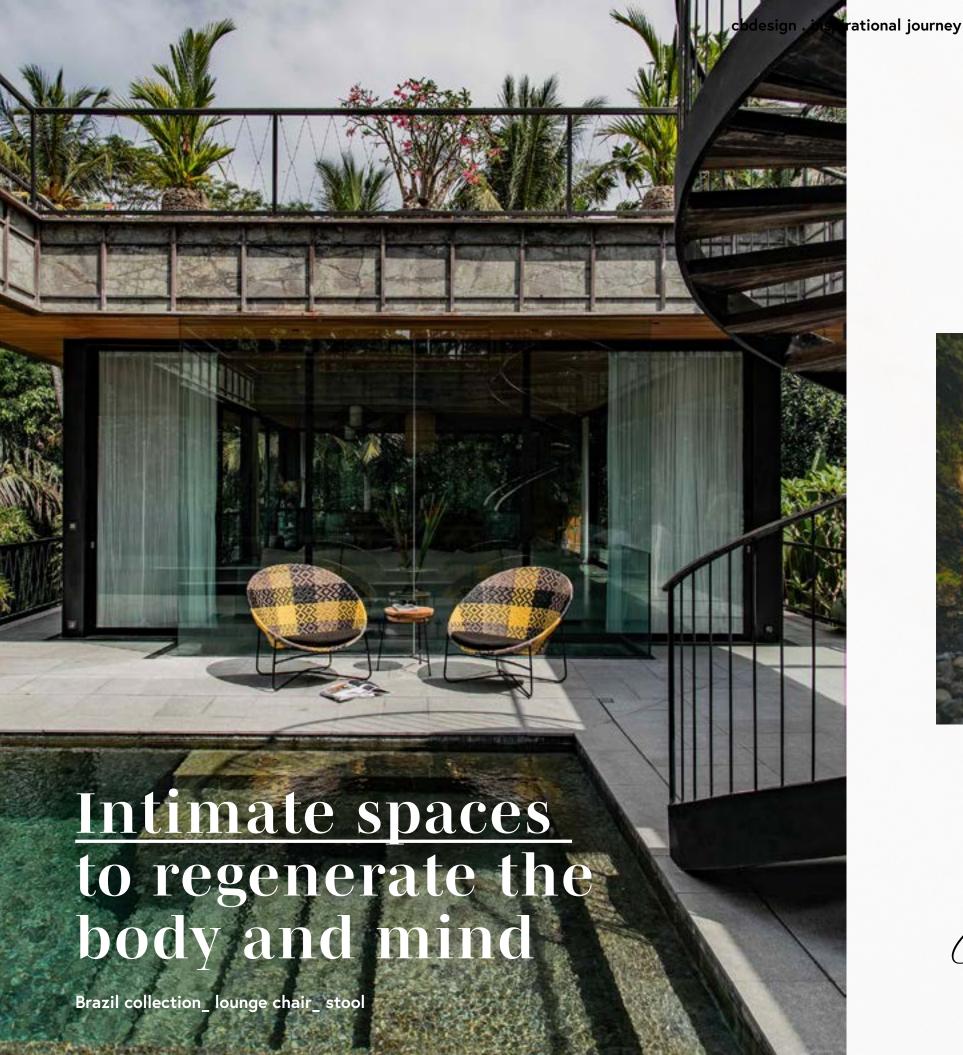

# "Opening your mind: THERE'S ROOM TO OPEN YOUR MIND: TO CONNECT WITH TO UNWIND AND TO CONNECT WITH TO UNWIND AND TO CONNECT WITH NATURE AT BOND HOUSE

Orizont\_ sun lounger / Fes macrame umbrella

Orizont\_ sun lounger / Fes macrame umbrella / Thea\_ coffee table

Nature lulled by the wind: a gentle rustling sound brings a tune to mind.

Solar\_ hanging chair

Cooper collection\_ sofa\_ ounge chair / Thea Petrified\_ coffee table/ Petrified\_ corner table / Exagon\_ coffee table

TOPI

Petrified is a stunningly decorative collection of tables made of fossil wood petrified millions of years ago.

TOP IN PRIZED INDONESIAN FOSSIL WOOD

outdoor spaces of any size with sophistication.

A modular sofa to furnish

Endless combinations

Axis collection\_ sofa\_ lounge chair / Siena\_ coffee table

 $V_{\rm table}$  / Odde\_ dining armchair

Since it is made of teak, the V table suits various chair models so that you can create your own, unique style.