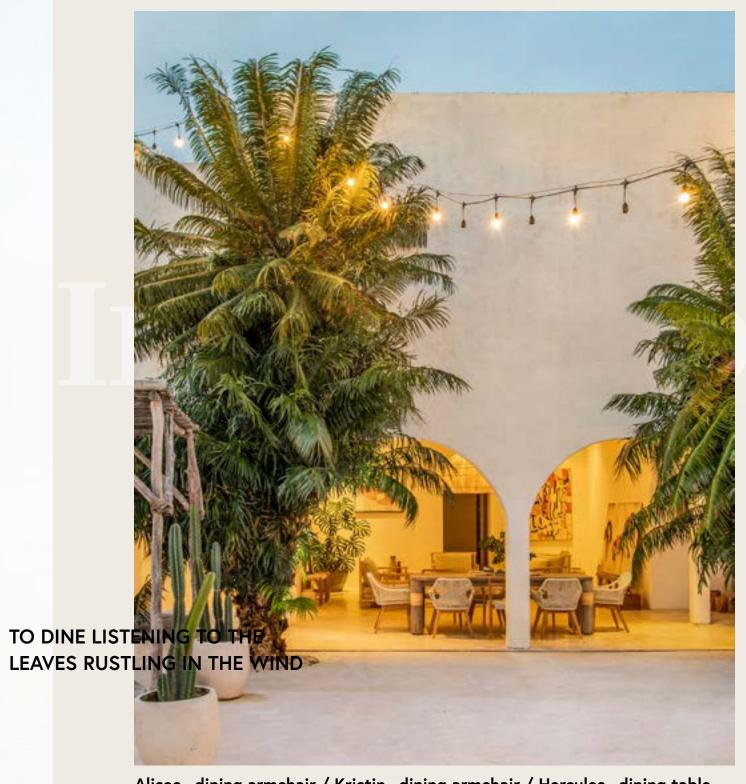

Both of them feature hand-woven, synthetic fibre seats. Kristin also has a woven backrest whilst Alisee's is in teak with cocooning lines.

Alisee\_ dining armchair / Kristin\_ dining armchair / Hercules\_ dining table

Alisee\_ dining armchair / Kristin\_ dining armchair / Hercules\_ dining table

Hercules table in teak

The frame of the Kristin chair is in aluminium: resilience and comfort in a single product.

"The softly blowing wind inspires lightweight furniture made of weaves, fibres and rope."