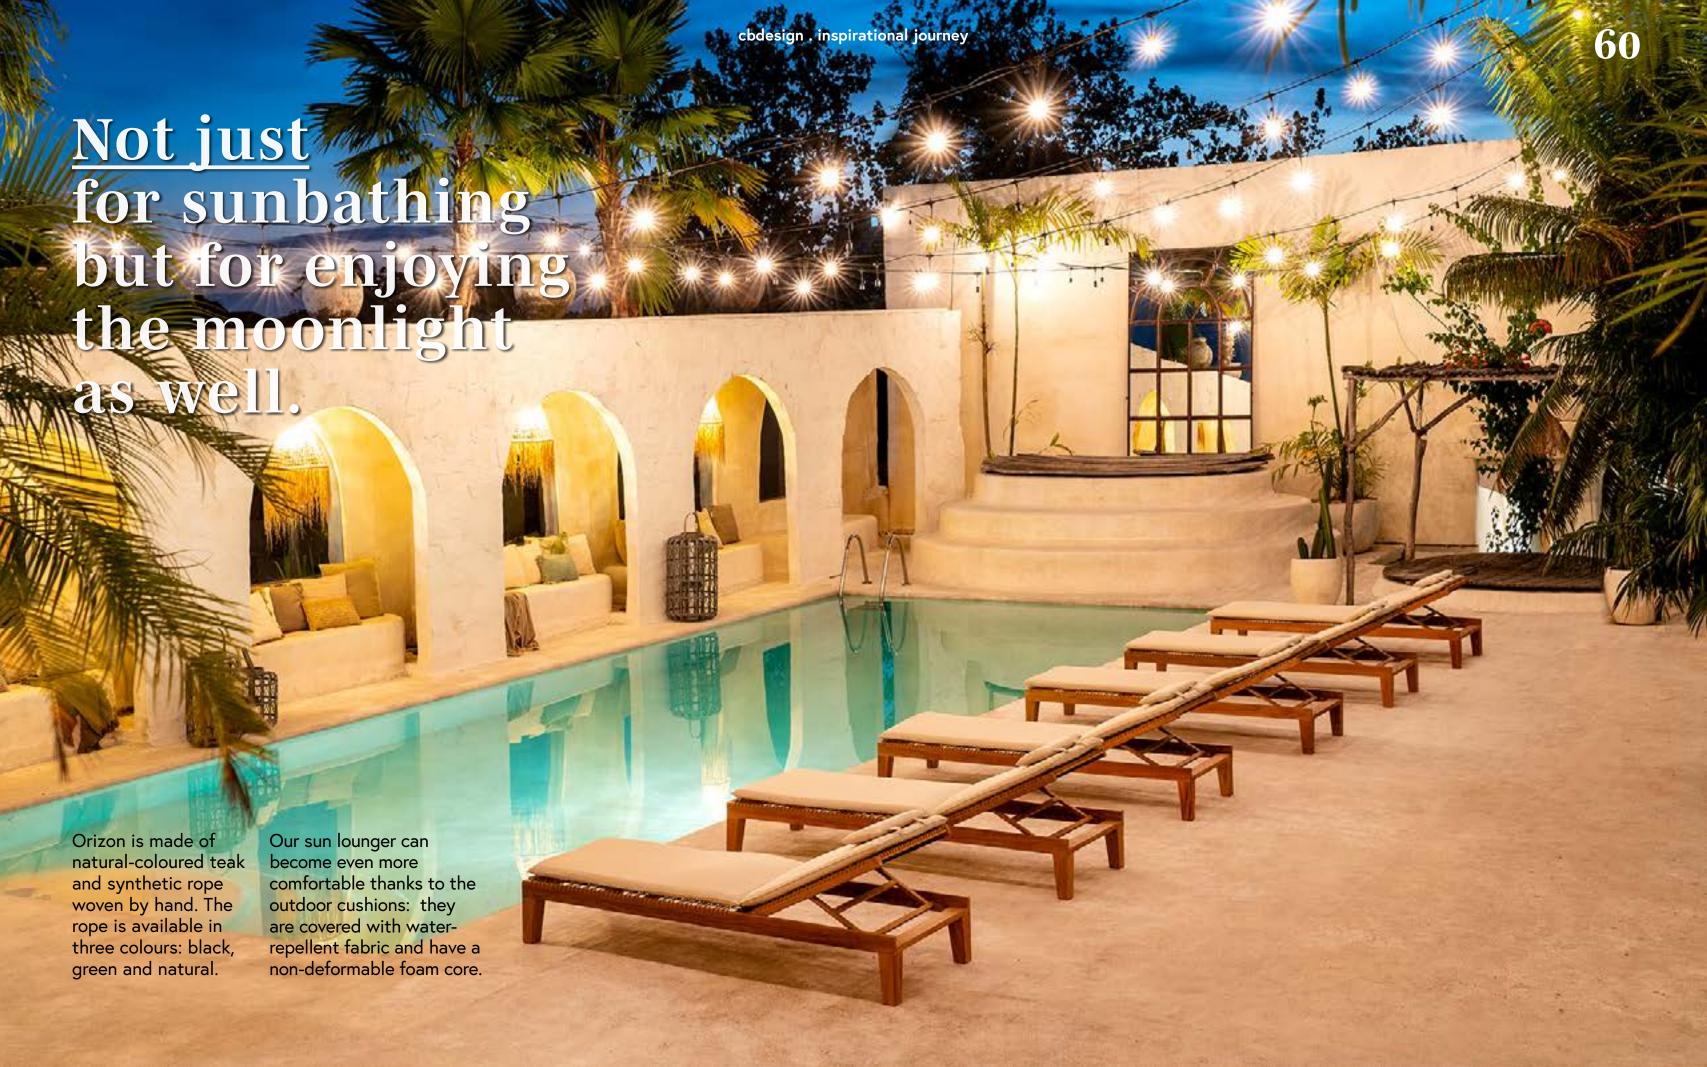

# "Opening your mind: THERE'S ROOM TO OPEN YOUR MIND: TO CONNECT WITH TO UNWIND AND TO CONNECT WITH TO UNWIND AND TO CONNECT WITH NATURE AT BOND HOUSE

Orizont\_ sun lounger / Fes macrame umbrella

Orizont\_ sun lounger / Fes macrame umbrella / Thea\_ coffee table

Nature lulled by the wind: a gentle rustling sound brings a tune to mind.

Solar\_ hanging chair

Cooper collection\_ sofa\_ ounge chair / Thea Petrified\_ coffee table/ Petrified\_ corner table / Exagon\_ coffee table

# **Orizont**

# **SUN LOUNGER**

TJ260B W205 x D70 x H35

#### Materials

Frame . Teak Back & Seat . Synthetic weave

# Fes macrame umbrella

# **UMBRELLA**

W4624 ø 250

#### Materials

Frame . Teak
Canopy . Sunproof Rope