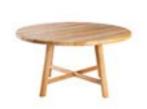

# Thea

# **COFFEE TABLE**

W4725 W ø40 x D ø50 x H42 W ø50 x D ø60 x H52

#### <u>Materials</u>

Base . Powder-coated iron Top . Natural teak