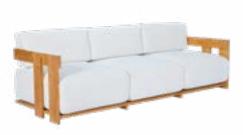

TOPI

Petrified is a stunningly decorative collection of tables made of fossil wood petrified millions of years ago.

TOP IN PRIZED INDONESIAN FOSSIL WOOD

outdoor spaces of any size with sophistication.

A modular sofa to furnish

Endless combinations

Axis collection\_ sofa\_ lounge chair / Siena\_ coffee table

 $V_{\rm table}$  / Odde\_ dining armchair

Since it is made of teak, the V table suits various chair models so that you can create your own, unique style.