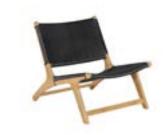

\_ Macramé is a technique that consists in weaving cord by hand, using knots to secure the ends and obtain a lace effect. It's very trendy for outdoor furniture.

relaxing in the sun

The Fes deck chair has a natural teak woven seat.

It is a strong and comfortable chair designed frame and a macramé for enjoying moments of precious relaxation.

Fes\_ relax chair / Cosito\_ coffee table

Fes\_ relax chair / Cosito\_ coffee table

Cosito\_ coffee table