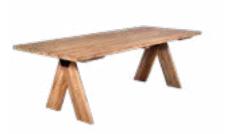

# V

**TABLE** 

P0089 W240 x D100 x H77

# <u>Materials</u>

Top . Recycled teak Legs . Recycled teak Top . Legs