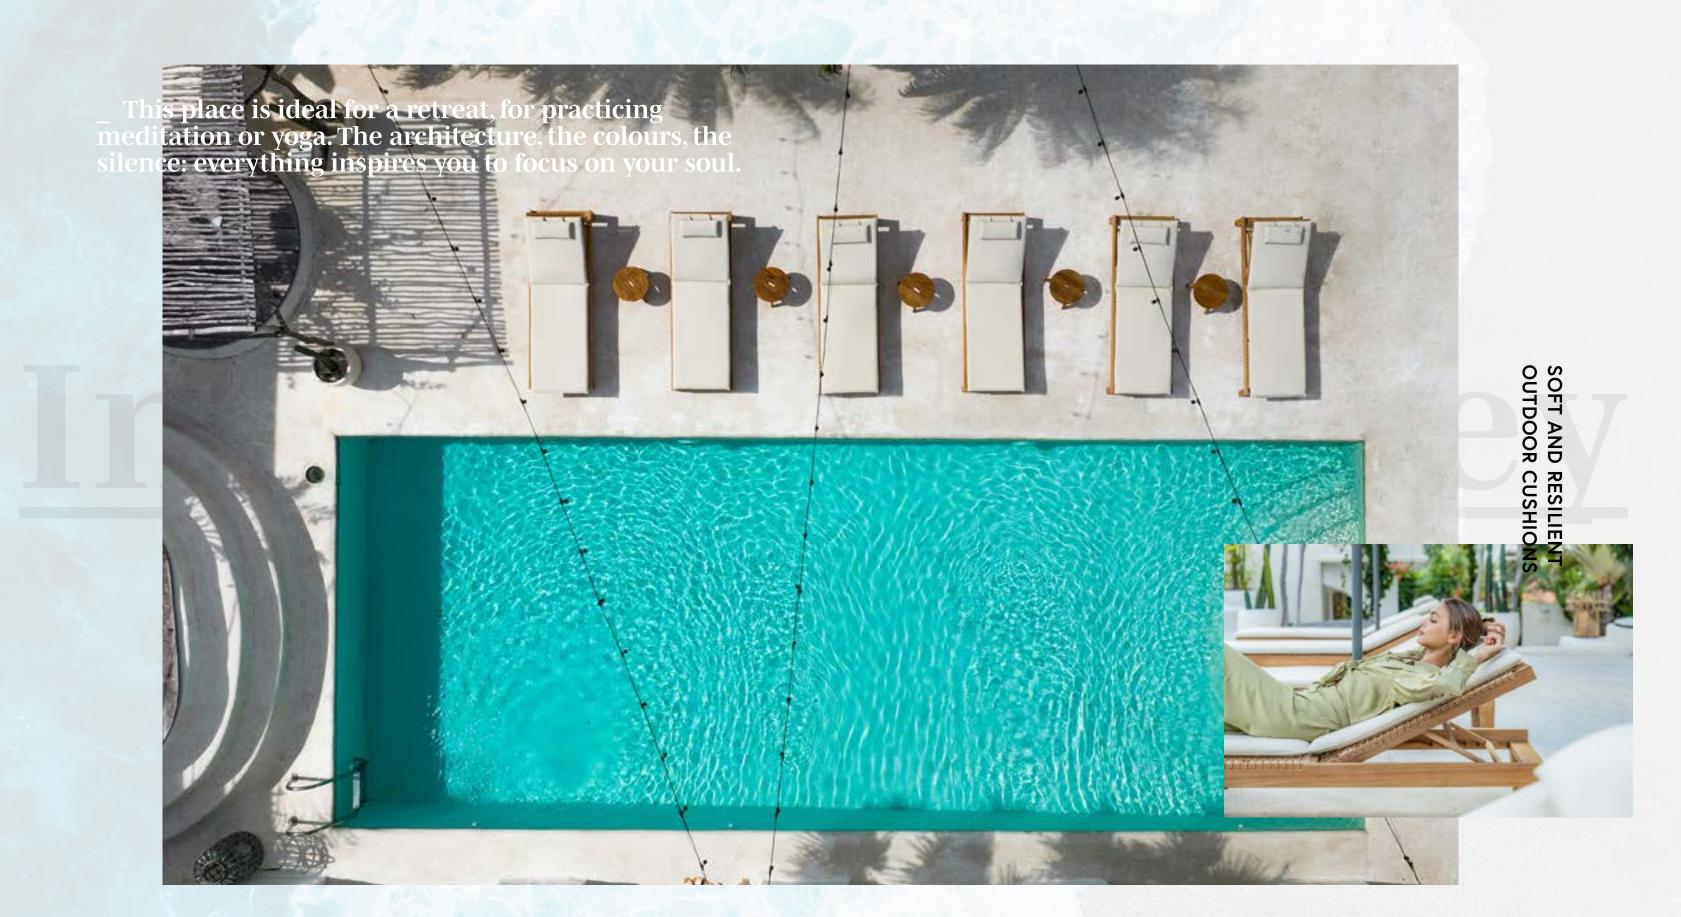

"These cushions are the same colour as my favourite places, where I can truly relax."

**IMAGINE WAKING UP IN THE MORNING** TO TOTAL SILENCE; **TAKING YOUR TIME** TO HAVE BREAKFAST WHILE READING THE PAPER; A SLOW AND PEACEFUL TIME, JUST FOR YOURSELF. NOW, IMAGINE DOING **ALL THIS AT THE** POOLSIDE. OR IN THE POOL ITSELF. ISN'T THAT WHAT LUXURY IS MADE OF?

for brunch? "When all is said and done, true luxury is enjoying some chill-out time all for you.

Perhaps by the poolside."

Renato\_ floating tray

The Renato tray is available in various shapes, colours and sizes. The luxury of breakfast served wherever you want