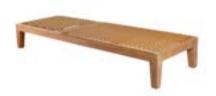

**DINING ARMCHAIR**

TJ458 W60 x D53 x H79

<u>Material</u> Natural teak

#### Material



# Ariel



## **DINING ARMCHAIR**

TJ452 W113 x D99 x H70

Materials

Frame & Legs . Natural teak Back, Seat & Arm . Synthetic

Frame . Legs



Back . Seat . Arm



# **Betty set**



#### **LOUNGE CHAIR**

TJ407 W60x D83 x H71

<u>Materials</u>

Seat, Back & Legs . Natural teak Cushions . Fabric

Seat . Back . Legs





## **SOFA**

TJ408 W140x D83 x H71

**Materials** 

Seat, Back & Legs . Teak Natura Cushions . Fabric



#### **BARSTOOL**

TJ406 W45 x D44 x H88

<u>Materials</u>

Seat, Back & Legs . Teak Natura Cushions . Fabric

# **Daisy**



## **UMBRELLA**

N865N1 W248 x D248 x H226

Materials

Frame . Powder-coated aluminium Canopy . Synthetic weave

Frame



Canopy









## **Orizont**



## **SUN LOUNGER**

TJ260B W205 x D70 x H35

<u>Materials</u>

Frame . Natural teak Back & Seat . Synthetic weave Frame



Back . Seat





# Talisman set



## **LOUNGE CHAIR**

N496N1 W92 x D92 x H80,5

#### **Materials**

Frame . Ocean epoxy powder coated aluminium with a hand-painted grain Cushion . Copacabana 143 - 090

Тор

Frame





W187x D92 x H64,5

## **Materials**

Frame . Ocean epoxy powder coated aluminium with a hand-painted grain Cushion . Copacabana 143 - 090



## **COFFEE TABLE**

N498N1 W120 x D70 x H43

#### **Materials**

Top . Marble Legs . Deep Ocean hand-painted aluminium

# Renato



## **FLOATING TRAY**

N429N3 W80 x D50 x H11

## **Materials**

Frame . Powder-coated aluminium Structure . Synthetic

#### Structure







# Miami



## **RELAX CHAIR**

TJ277B W1