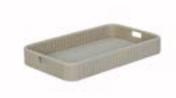

# Renato

## **FLOATING TRAY**

N429N3 W80 x D50 x H11

## **Materials**

Frame . Powder-coated aluminium Structure . Synthetic

#### Structure

for brunch? "When all is said and done, true luxury is enjoying some chill-out time all for you.

Perhaps by the poolside."

Renato\_ floating tray

The Renato tray is available in various shapes, colours and sizes. The luxury of breakfast served wherever you want