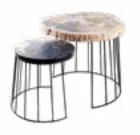

TOPI

Petrified is a stunningly decorative collection of tables made of fossil wood petrified millions of years ago.

TOP IN PRIZED INDONESIAN FOSSIL WOOD

outdoor spaces of any size with sophistication.

A modular sofa to furnish

# Thea Petrified

## **COFFEE TABLE**

W4726 ø 40 x ø 50 x H42 ø 50 x ø 60 x H52

#### <u>Materials</u>

Base . Powder-coated iron Top . Petrified Wood

Base

Top