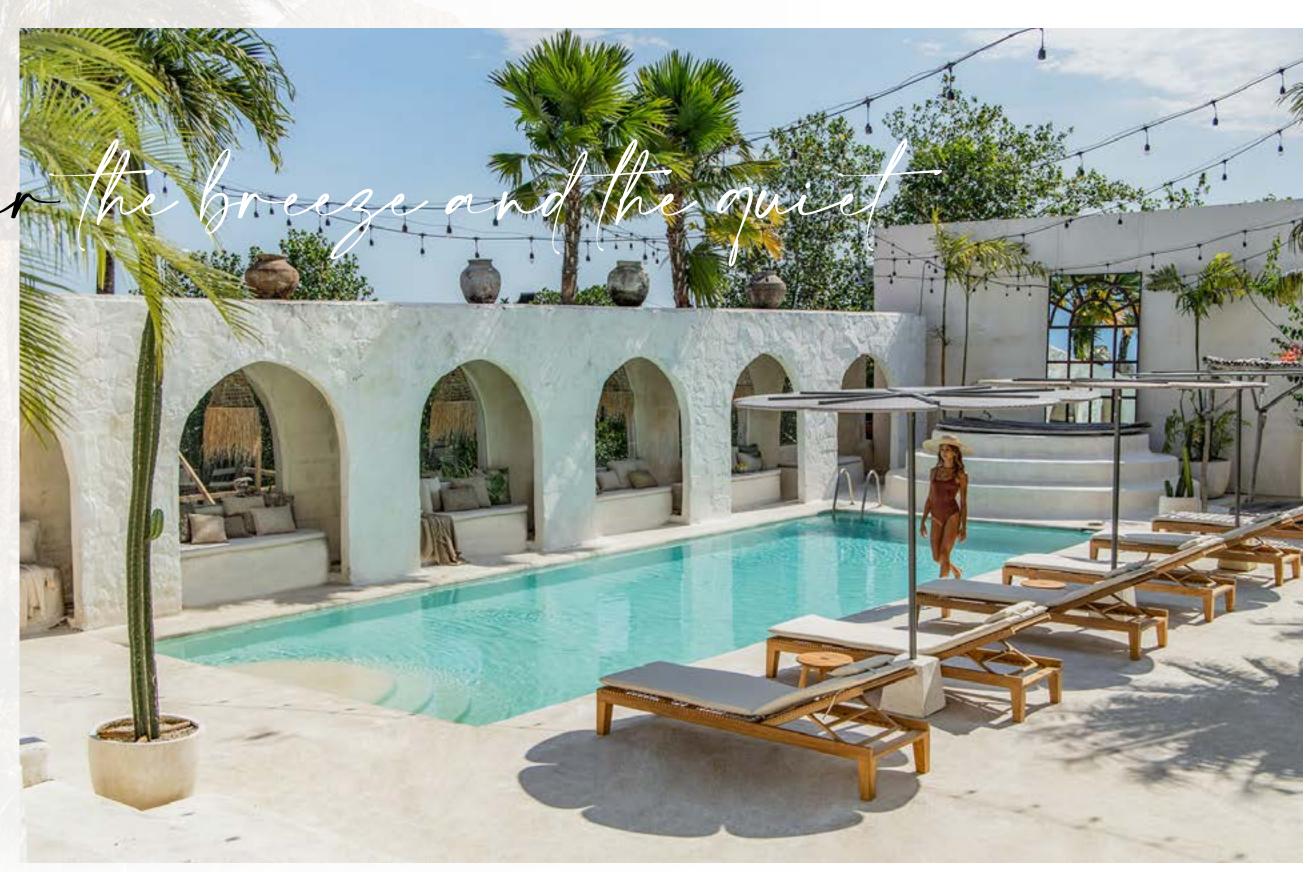

# "Opening your mind: THERE'S ROOM TO OPEN YOUR MIND: TO CONNECT WITH TO UNWIND AND TO CONNECT WITH TO UNWIND AND TO CONNECT WITH NATURE AT BOND HOUSE

Orizont\_ sun lounger / Fes macrame umbrella

Orizont\_ sun lounger / Fes macrame umbrella / Thea\_ coffee table

Nature lulled by the wind: a gentle rustling sound brings a tune to mind.

Solar\_ hanging chair

Cooper collection\_ sofa\_ ounge chair / Thea Petrified\_ coffee table/ Petrified\_ corner table / Exagon\_ coffee table

# **Orizont**

# **SUN LOUNGER**

TJ260B W205 x D70 x H35

#### Materials

Frame . Teak Back & Seat . Synthetic weave