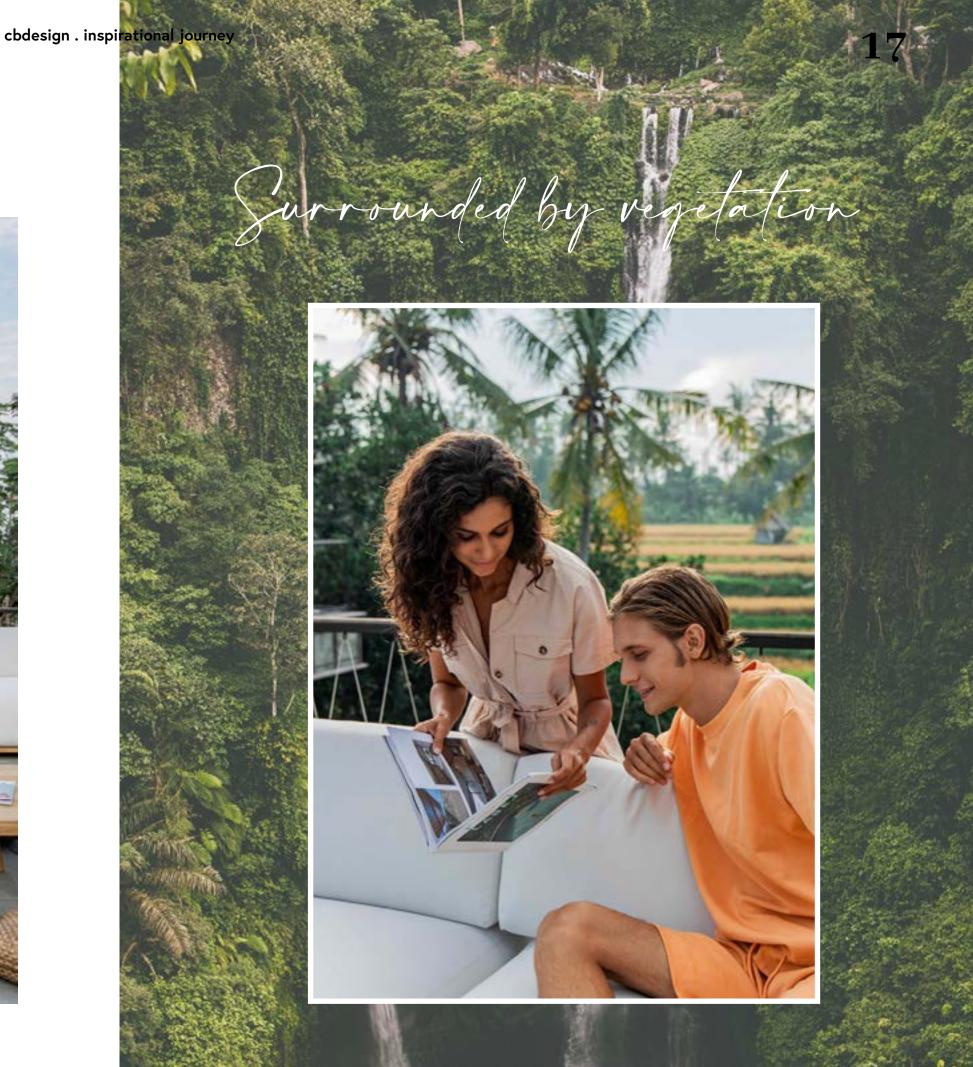

cbdesign . inspirational journey

The rainforest is a natural reserve and one of Ubud's marvels.

Many monkey species live there and it is a sacred religious place. cbdesign . inspirational journey

THIS SYNTHETIC
FIBRE WEAVE IS MADE
ENTIRELY BY HAND.
A METICULOUS,
ANCIENT ART
CONTAMINATED WITH
MODERN, FUNCTIONAL
MATERIALS THAT
ARE WEATHER-PROOF
AND ABLE TO PRESERVE
THEIR BEAUTY AND
FUNCTIONALITY
OVER TIME.