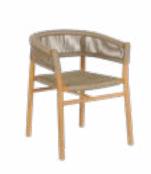

The rainforest is a natural reserve and one of Ubud's marvels.

Many monkey species live there and it is a sacred religious place. cbdesign . inspirational journey

THIS SYNTHETIC
FIBRE WEAVE IS MADE
ENTIRELY BY HAND.
A METICULOUS,
ANCIENT ART
CONTAMINATED WITH
MODERN, FUNCTIONAL
MATERIALS THAT
ARE WEATHER-PROOF
AND ABLE TO PRESERVE
THEIR BEAUTY AND
FUNCTIONALITY
OVER TIME.

The distinctive trait of the Vienna armchair is its rope and synthetic fibre weave.

It lets you create lots of colour combinations and exclusive patterns. Betty includes a large sofa, a lounge chair and a tall barstool. Its frame is in topquality teak with a smooth, natural honey-coloured finish.