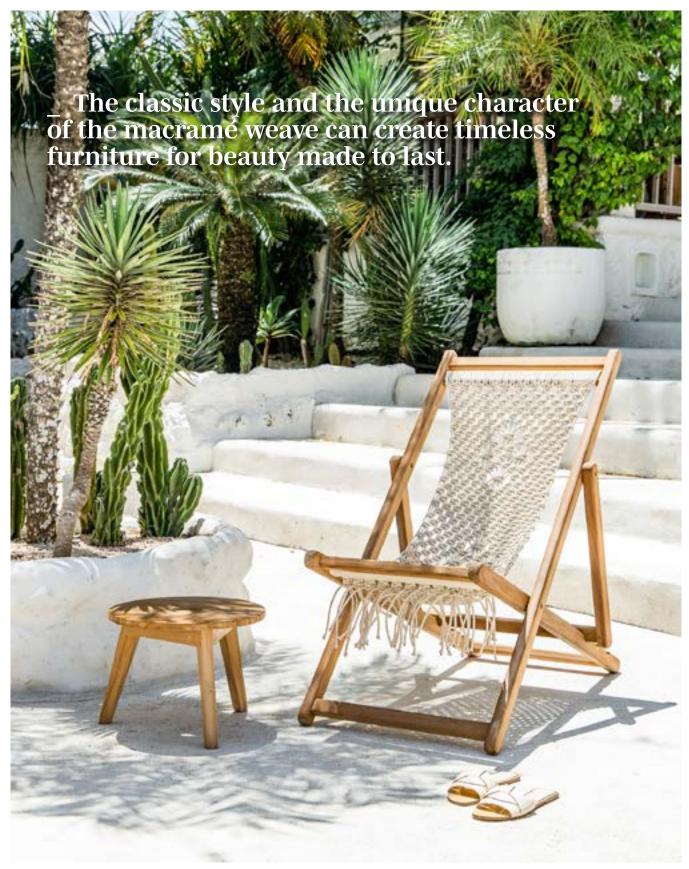

\_ Macramé is a technique that consists in weaving cord by hand, using knots to secure the ends and obtain a lace effect. It's very trendy for outdoor furniture.

relaxing in the sun

The Fes deck chair has a natural teak woven seat.

It is a strong and comfortable chair designed frame and a macramé for enjoying moments of precious relaxation.

Fes\_ relax chair / Cosito\_ coffee table

Fes\_ relax chair / Cosito\_ coffee table

Cosito\_ coffee table

cbdesign . inspirational journey

Three sizes available

light reflections

The macramé weave of the Fes deck chairs is in UVresistant rope.

The colour stays perfect and doesn't fade, even after prolonged exposure to sunlight.