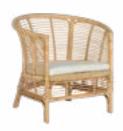

# Lilia set

#### **LOUNGE CHAIR**

N404N1 W78 x D75 x H83

#### **Materials**

Frame . Powder-coated aluminium
Weave . Synthetic
Cushion . Sunproof fabric