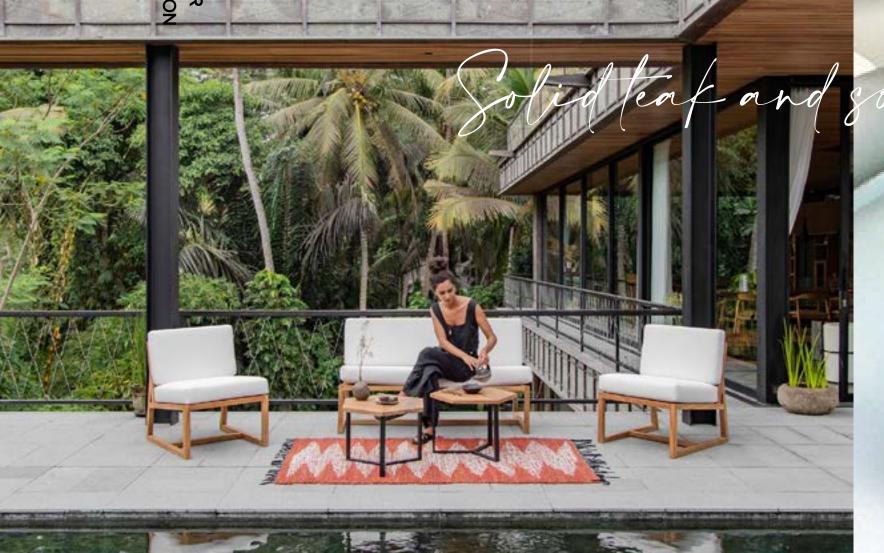

Endless combinations

Axis collection\_ sofa\_ lounge chair / Siena\_ coffee table

 $V_{\rm table}$  / Odde\_ dining armchair

Since it is made of teak, the V table suits various chair models so that you can create your own, unique style.

bdesign . inspirational journey

Trekking in the great Bali outdoors is an allencompassing experience.

Z combines vintage inspirations and details with modern, minimal design.

A chair that is the perfect solution for furniture with a timeless style.