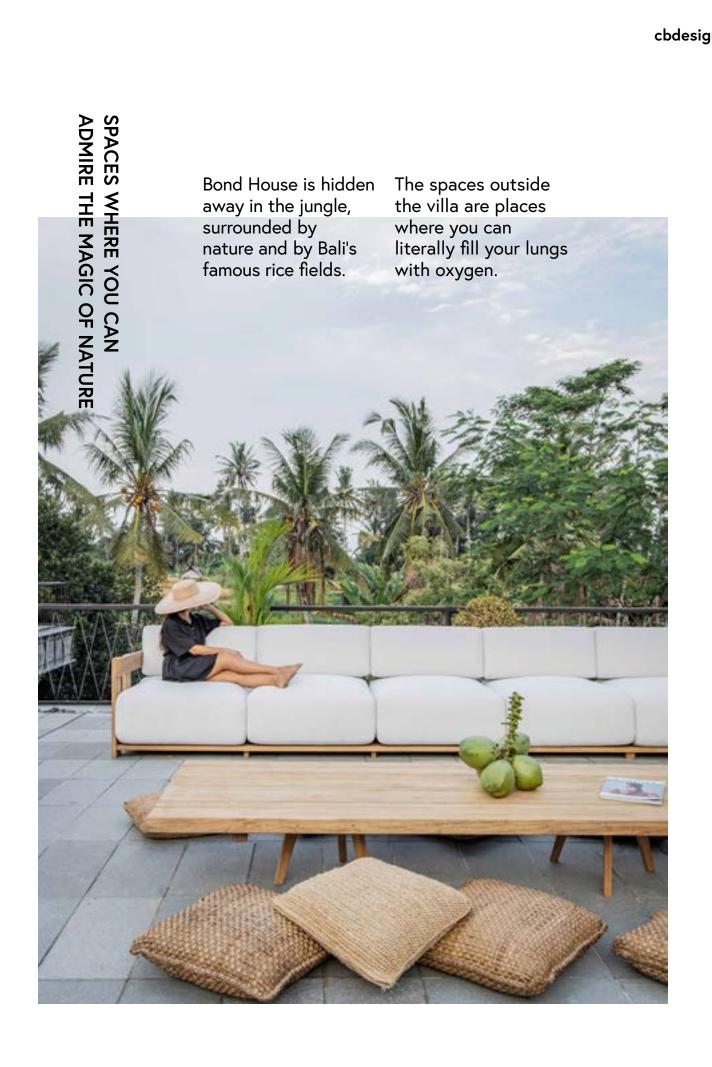

WATER, AIR, EARTH AND
FIRE COEXIST HERE IN
A CONTINUOUSLY SELFDEFINING BALANCE.

Airy spaces, oxygen for the soul

# Permeated by air and

**BOND** house

**SAGES** house

The air is filled with the scent of the sea and of incense, vibrating at the sound of praises to the gods and diffusing powerful spiritual energy. Oxygen and light nourish nature.

In Bali, the air whispers the tales of this location and is pervaded by a type of wealth that favours a light-hearted and harmonious way of life. cbdesign's furniture is inspired by this light-heartedness: minimalist design, lightweight fabrics and airy weaves furnish light-filled spaces.