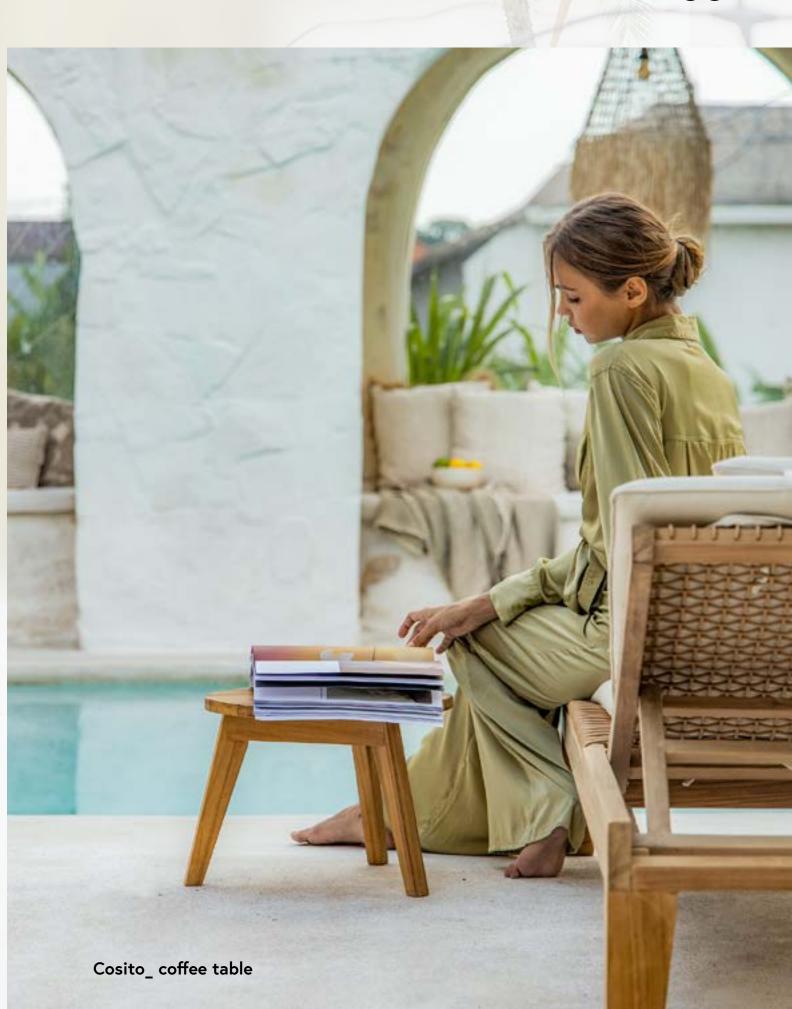

\_ Macramé is a technique that consists in weaving cord by hand, using knots to secure the ends and obtain a lace effect. It's very trendy for outdoor furniture.

relaxing in the sun

The Fes deck chair has a natural teak woven seat.

It is a strong and comfortable chair designed frame and a macramé for enjoying moments of precious relaxation.

Fes\_ relax chair / Cosito\_ coffee table

Fes\_ relax chair / Cosito\_ coffee table

Cosito\_ coffee table