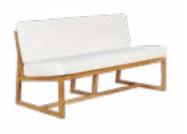

# **Betty set**

# **LOUNGE CHAIR**

TJ407 W60x D83 x H71

<u>Materials</u> Seat, Back & Legs . Natural teak Cushions . Fabric

# SOFA

TJ408 W140x D83 x H71

<u>Materials</u> Seat, Back & Legs . Natural teak Cushions . Fabric

Seat . Back . Legs