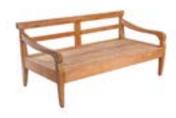

The distinctive trait of the Vienna armchair is its rope and synthetic fibre weave.

It lets you create lots of colour combinations and exclusive patterns. Betty includes a large sofa, a lounge chair and a tall barstool. Its frame is in topquality teak with a smooth, natural honey-coloured finish.

# Vienna relax

**RELAX CHAIR** 

TJ342F18 W64 x D75 x H68

<u>Materials</u> Frame . Teak

Back & Seat . Synthetic weave

Frame

Back . Seat