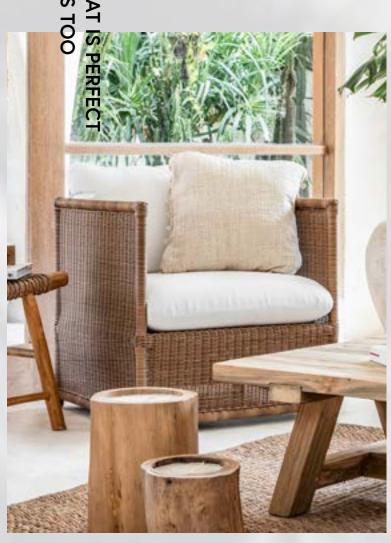

Nut set\_ lounge chair\_ sofa / Ubud\_ coffee table

The same colours can be found inside and outside the Villa in a perfectly coordinated continuum of hues.

Iris set\_ lounge chair\_ sofa / Siena\_ coffee table / Betty\_ barstool

FOR INTERIORS TOO

The frame of the Iris collection is in powder-coated aluminium.

The outside is in woven, top-quality synthetic fibre.

Iris set\_ lounge chair\_ sofa / Siena\_ coffee table

Teak bar stools make cocktail time even more enjoyable.