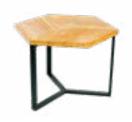

# Hexagon

# **COFFEE TABLE**

W22023 W58 x D50 x H40

## <u>Materials</u>

Base . Powder-coated iron Top . Natural teak

Base

Тор