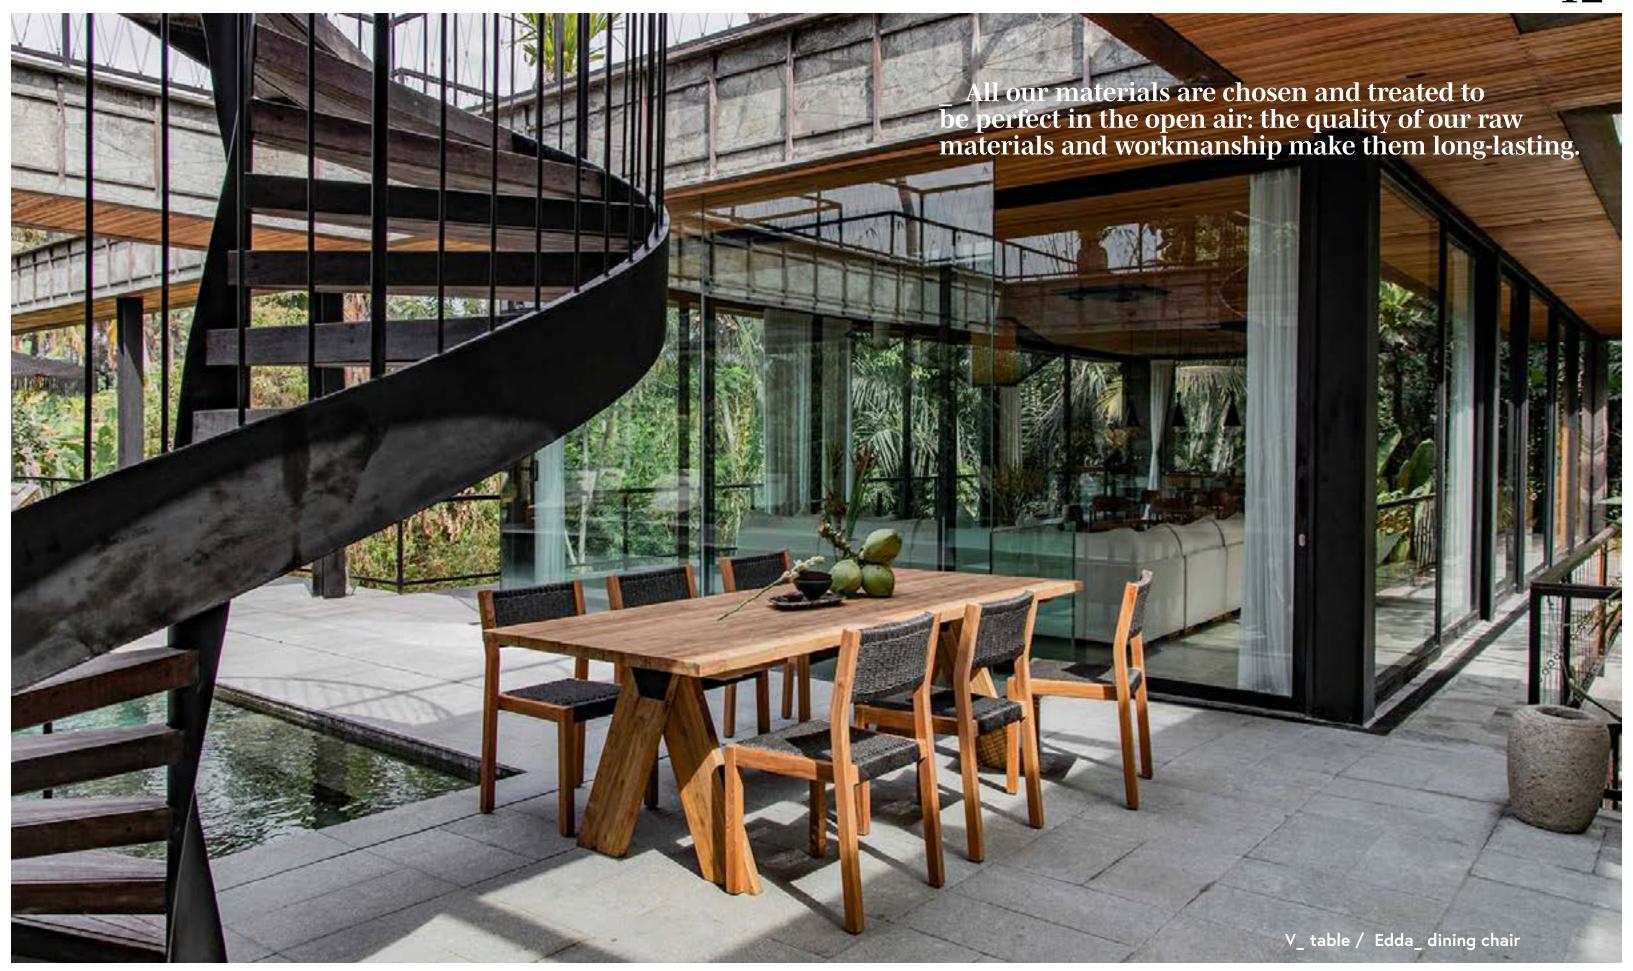

Endless combinations

Axis collection\_ sofa\_ lounge chair / Siena\_ coffee table

 $V_{\rm table}$  / Odde\_ dining armchair

Since it is made of teak, the V table suits various chair models so that you can create your own, unique style.