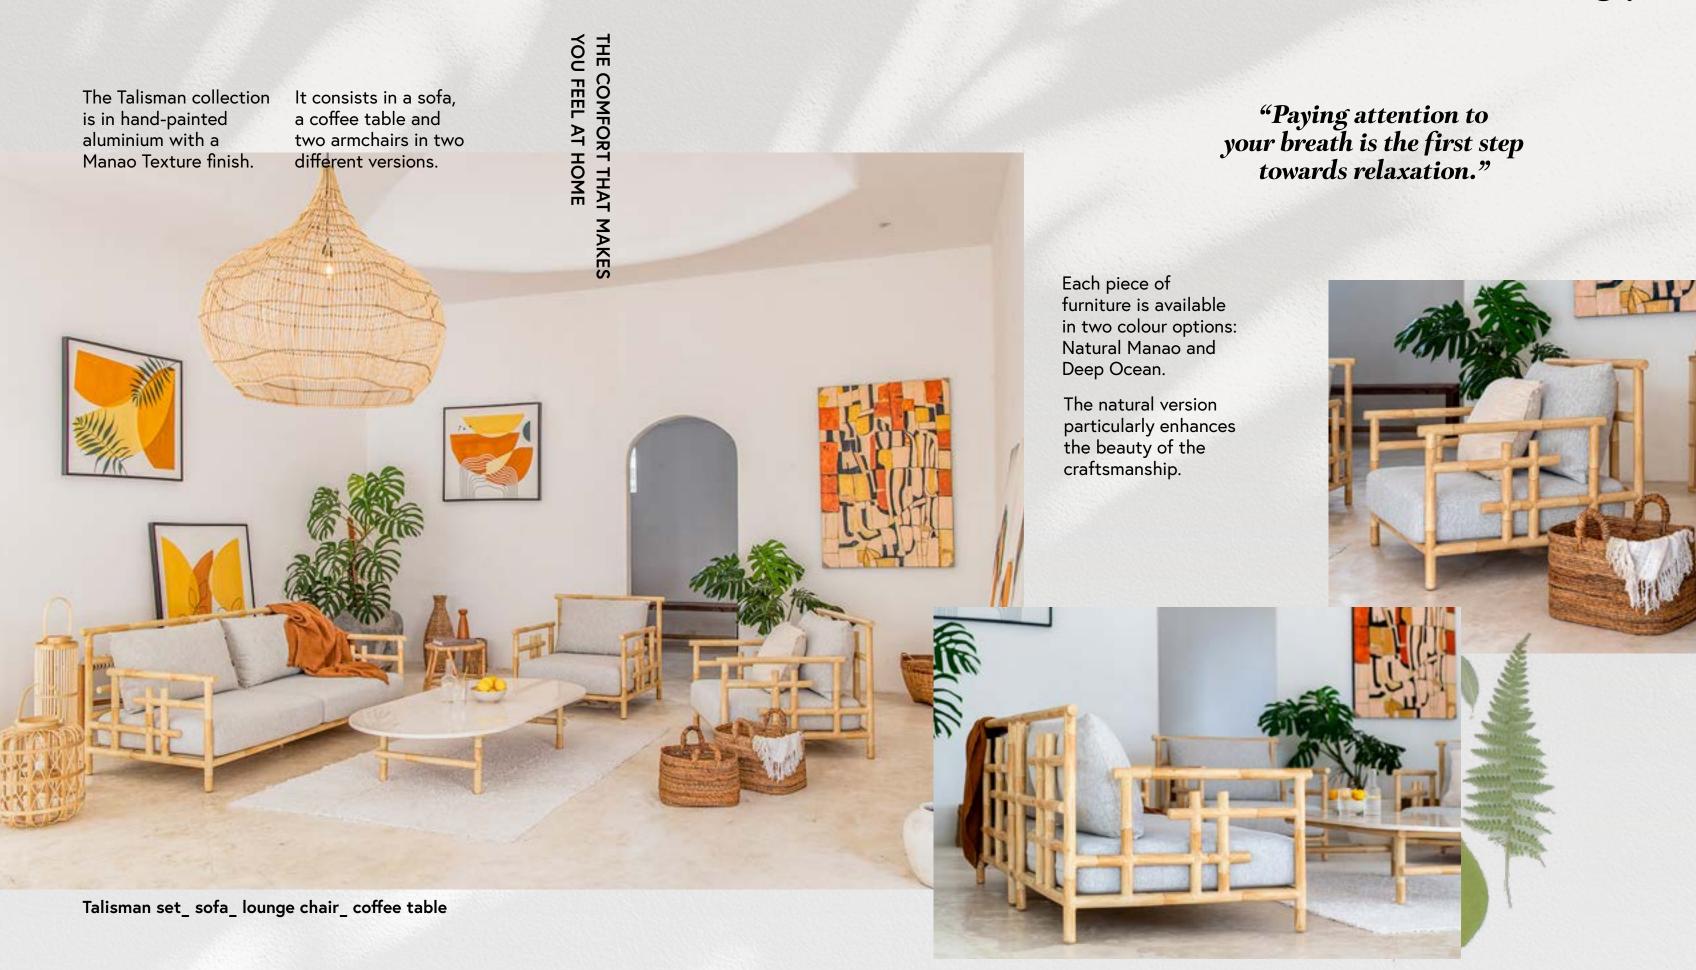

# Talisman set

## **LOUNGE CHAIR**

N496N1 W92 x D92 x H80,5

#### **Materials**

Frame . Ocean epoxy powder coated aluminium with a hand-painted grain Cushion . Copacabana 143 - 090

Тор

Frame

W187x D92 x H64,5

## **Materials**

Frame . Ocean epoxy powder coated aluminium with a hand-painted grain Cushion . Copacabana 143 - 090

## **COFFEE TABLE**

N498N1 W120 x D70 x H43

#### **Materials**

Top . Marble Legs . Deep Ocean hand-painted aluminium