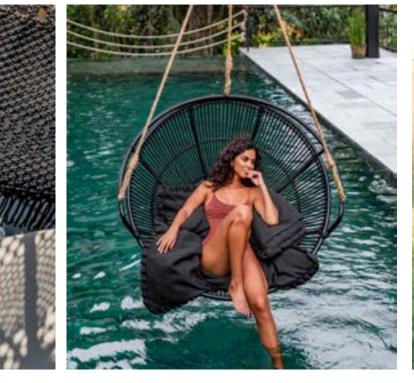

Nature lulled by the wind: a gentle rustling sound brings a tune to mind.

Solar\_ hanging chair

Cooper collection\_ sofa\_ ounge chair / Thea Petrified\_ coffee table/ Petrified\_ corner table / Exagon\_ coffee table

# Solar

# HANGING CHAIR

N687N1 W92 x D86 x H48