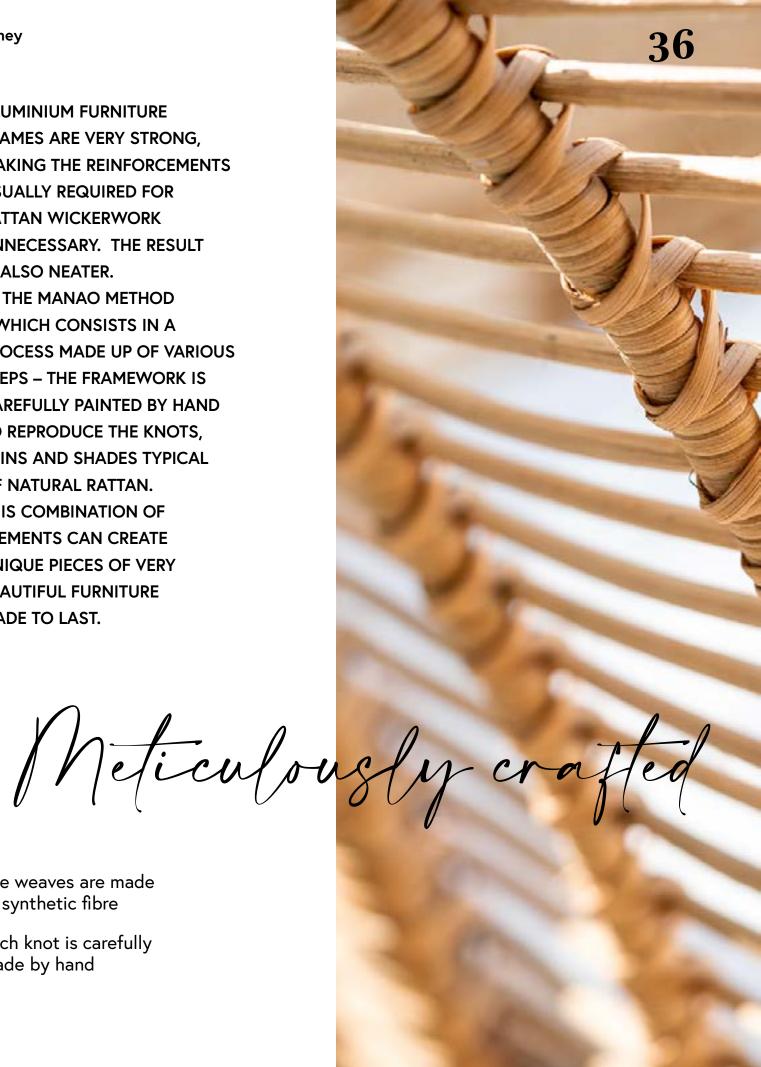

# "Light is in the air and fills flows into the air and this place flows in the RICE

IT. SILENCE REIGNS IN THIS PLACE LOCATED BETWEEN THE RICE FIELDS AND THE SEA BREEZE.

pampering your soul

The Manao texture finish is hand-painted aluminium that reproduces the details of rattan wickerwork.

nature's details

Lilia set\_ lounge chair\_ sofa / Delta\_ coffee table

**ALUMINIUM FURNITURE** FRAMES ARE VERY STRONG, MAKING THE REINFORCEMENTS **USUALLY REQUIRED FOR** RATTAN WICKERWORK UNNECESSARY. THE RESULT IS ALSO NEATER. IN THE MANAO METHOD - WHICH CONSISTS IN A PROCESS MADE UP OF VARIOUS STEPS – THE FRAMEWORK IS **CAREFULLY PAINTED BY HAND** TO REPRODUCE THE KNOTS, **VEINS AND SHADES TYPICAL** OF NATURAL RATTAN. THIS COMBINATION OF **ELEMENTS CAN CREATE UNIQUE PIECES OF VERY BEAUTIFUL FURNITURE** MADE TO LAST.