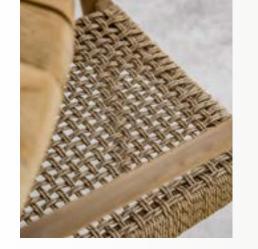

The weaves are made of synthetic fibre

Each knot is carefully made by hand

Different design, the same materials: the Alisee and Kristin chairs have a lot in common, starting from their teak legs with a smooth, honeycoloured finish.

Both of them feature hand-woven, synthetic fibre seats. Kristin also has a woven backrest whilst Alisee's is in teak with cocooning lines.

Alisee\_ dining armchair / Kristin\_ dining armchair / Hercules\_ dining table