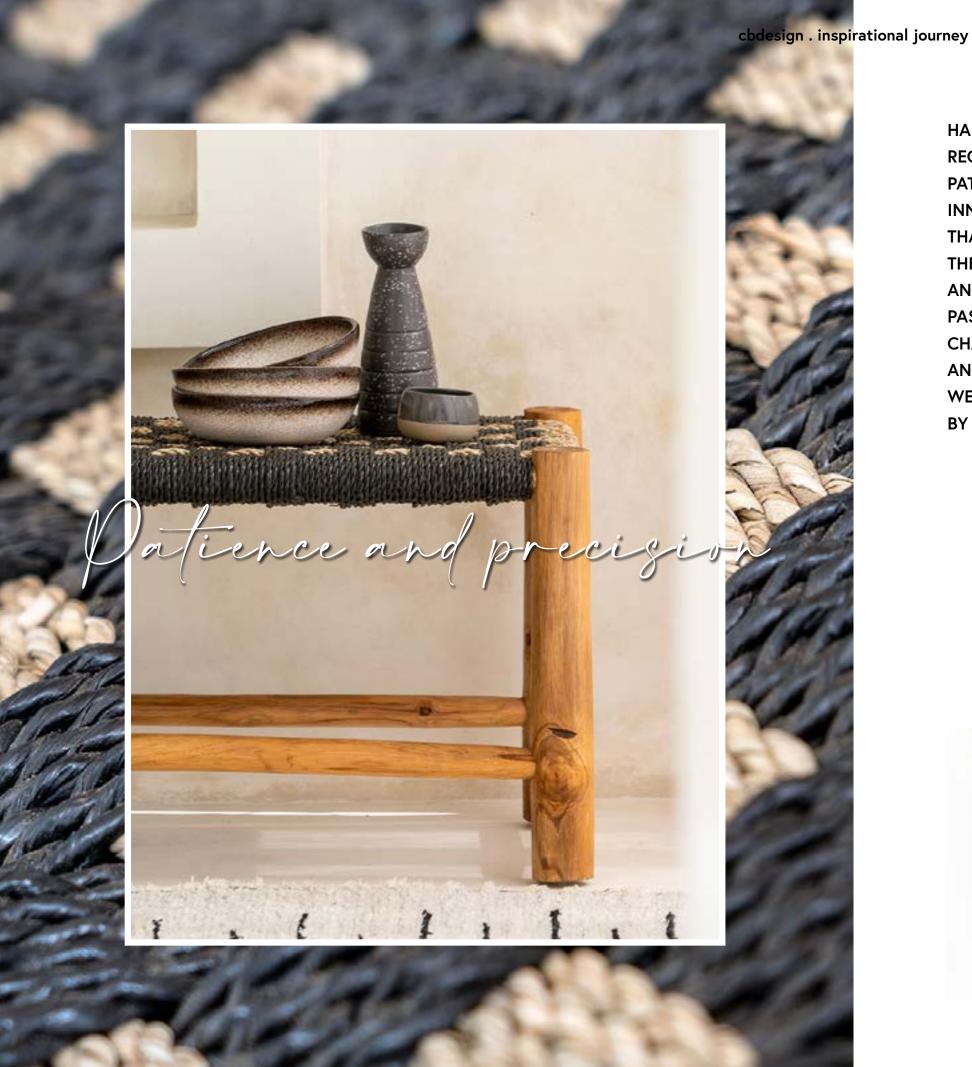

Breathe, meditate, live

HANDMADE OBJECTS
REQUIRE LOTS OF
PATIENCE AND
INNATE PRECISION.
THAT'S WHAT MAKES
THEM SO VALUABLE
AND RESILIENT: TO
PASSING TIME, TO
CHANGING TRENDS
AND TO THE NATURAL
WEAR AND TEAR CAUSED
BY DAY-TO-DAY USE.

Seagrass bench\_

made by hand

Scatter cushions are covered with fabrics made by hand on ancient looms.

On the Indonesian islands this technique has been handed down for hundreds of years.

VILLA SAGES SITS
IN THE SPACE
BETWEEN THE SEA
BREEZE AND THE
VIBRATING CALM
OF THE RICE FIELDS.
BOTH THE BREEZE
AND PEACE ARE
EXPERIENCED HERE.
THEY FILL THE
AIR WITH UNIQUE
SCENTS AND MAKE
THE OUTDOORS A
PRIVELEGED SPACE
TO ENJOY AND