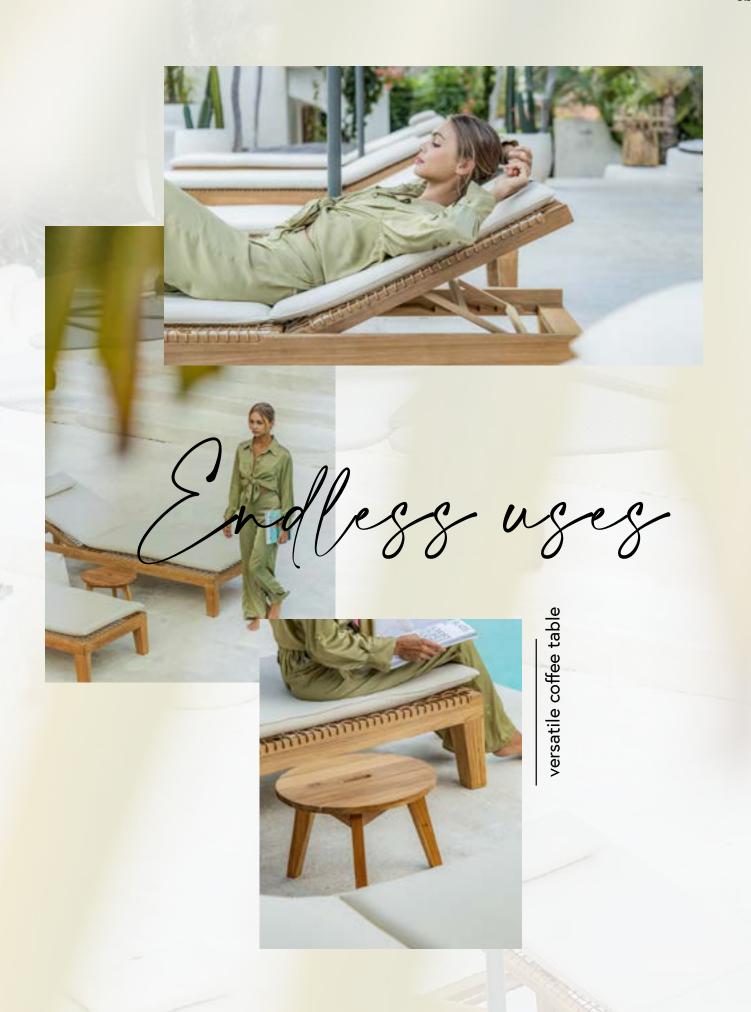

TOPI

Petrified is a stunningly decorative collection of tables made of fossil wood petrified millions of years ago.

TOP IN PRIZED INDONESIAN FOSSIL WOOD

outdoor spaces of any size with sophistication.

A modular sofa to furnish

Endless combinations

Axis collection\_ sofa\_ lounge chair / Siena\_ coffee table

 $V_{\rm table}$  / Odde\_ dining armchair

Since it is made of teak, the V table suits various chair models so that you can create your own, unique style.

bdesign . inspirational journey

Trekking in the great Bali outdoors is an allencompassing experience.

Z combines vintage inspirations and details with modern, minimal design.

A chair that is the perfect solution for furniture with a timeless style.