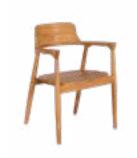

# **Edda**

# **DINING CHAIR**

TJ436

# **Materials**

Frame . Natural teak Seat & Back . Synthetic twisted weave Frame

Seat . Back