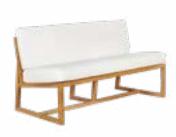

# **SOFA**

TJ041 W180x D95 x H78

<u>Materials</u>

Frame . Natural teak Cushions . Southend 130-221 Frame

# **LOUNGE CHAIR**

TJ480 W93x D95 x H78

**Materials** 

Frame . Natural teak Cushions . Southend 130-221