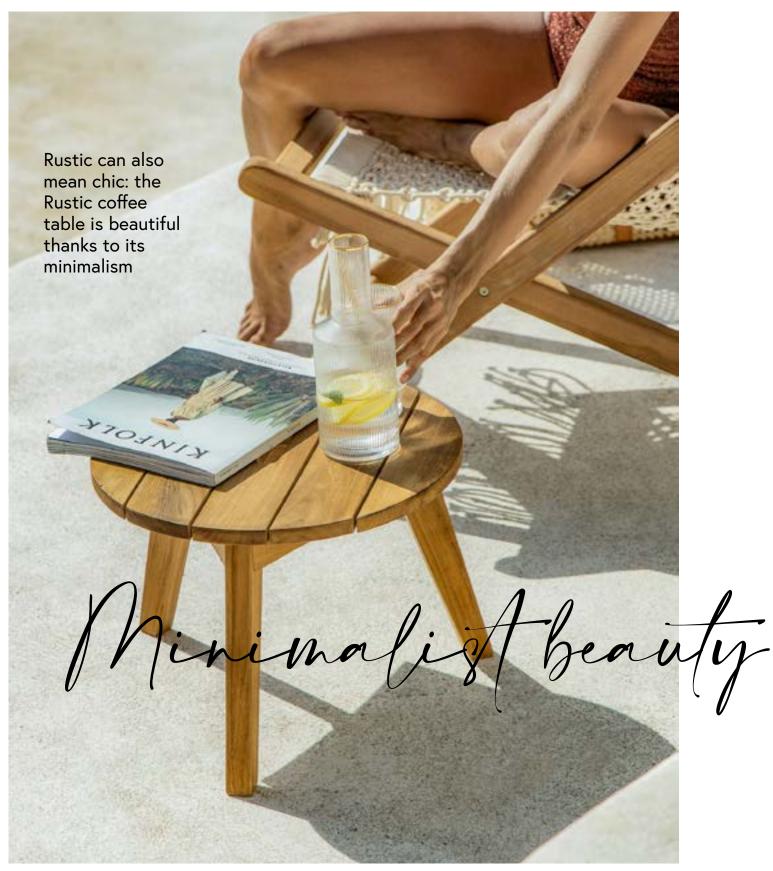

# Thea

# **COFFEE TABLE**

W4725 W ø40 x D ø50 x H42 W ø50 x D ø60 x H52

#### <u>Materials</u>

Base . Powder-coated iron Top . Natural teak