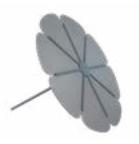

# Fes macrame umbrella

# **UMBRELLA**

W4624 ø 250

#### Materials

Frame . Teak
Canopy . Sunproof Rope

#### Frame

#### Canopy