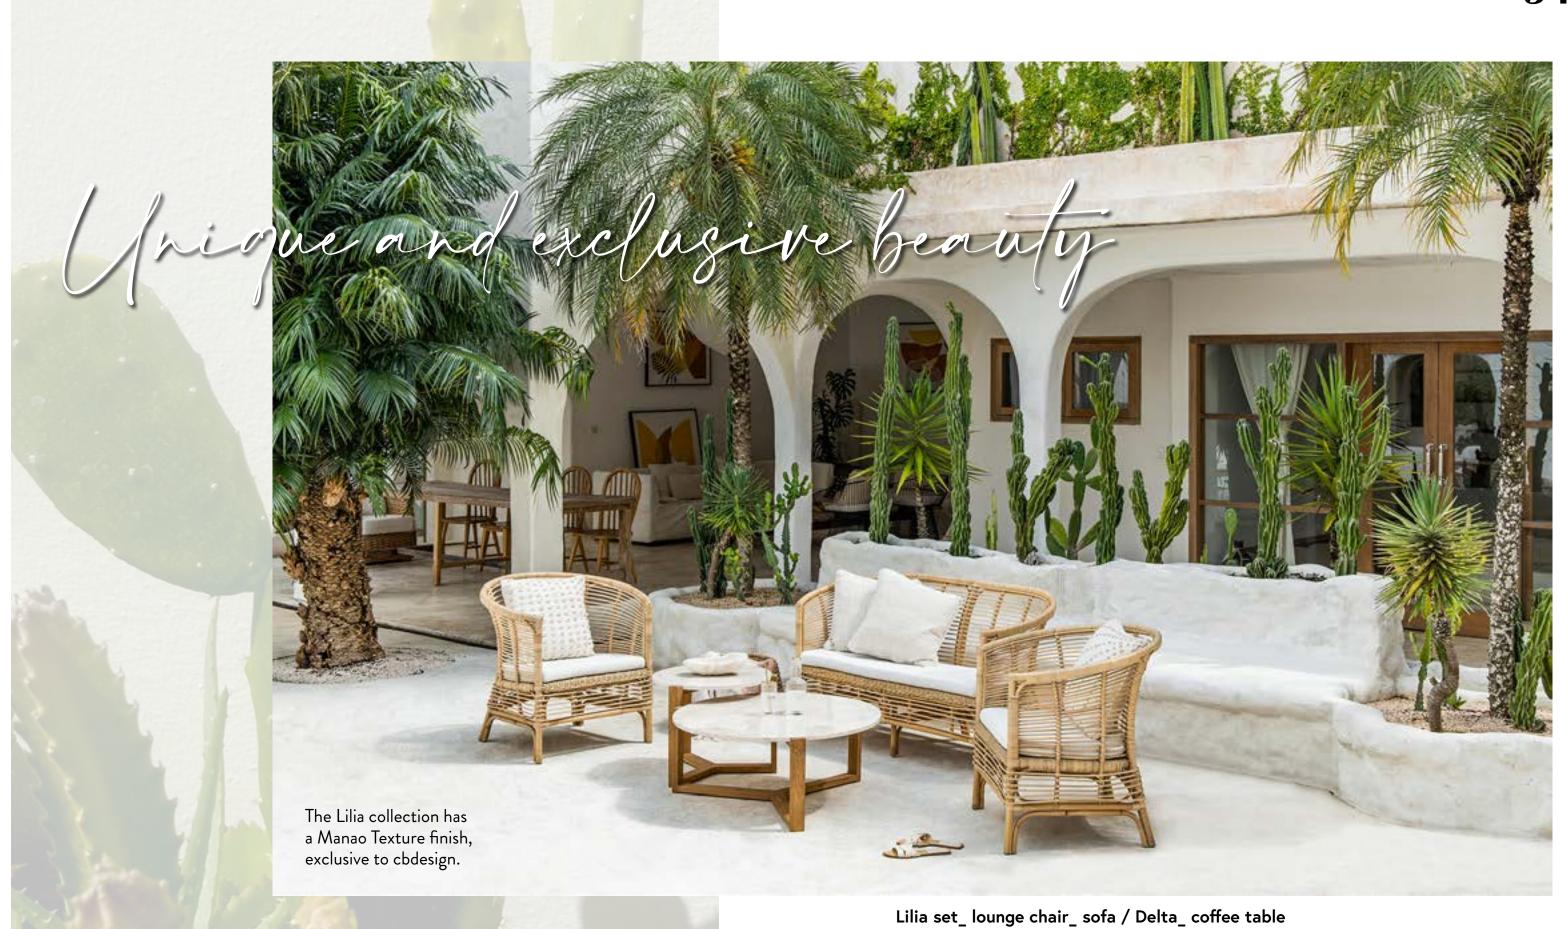

# "Light is in the air and fills flows into the air and this place flows in the RICE

IT. SILENCE REIGNS IN THIS PLACE LOCATED BETWEEN THE RICE FIELDS AND THE SEA BREEZE.

pampering your soul

The Manao texture finish is hand-painted aluminium that reproduces the details of rattan wickerwork.

nature's details

Lilia set\_ lounge chair\_ sofa / Delta\_ coffee table

**ALUMINIUM FURNITURE** FRAMES ARE VERY STRONG, MAKING THE REINFORCEMENTS **USUALLY REQUIRED FOR** RATTAN WICKERWORK UNNECESSARY. THE RESULT IS ALSO NEATER. IN THE MANAO METHOD - WHICH CONSISTS IN A PROCESS MADE UP OF VARIOUS STEPS – THE FRAMEWORK IS **CAREFULLY PAINTED BY HAND** TO REPRODUCE THE KNOTS, **VEINS AND SHADES TYPICAL** OF NATURAL RATTAN. THIS COMBINATION OF **ELEMENTS CAN CREATE UNIQUE PIECES OF VERY BEAUTIFUL FURNITURE** MADE TO LAST.