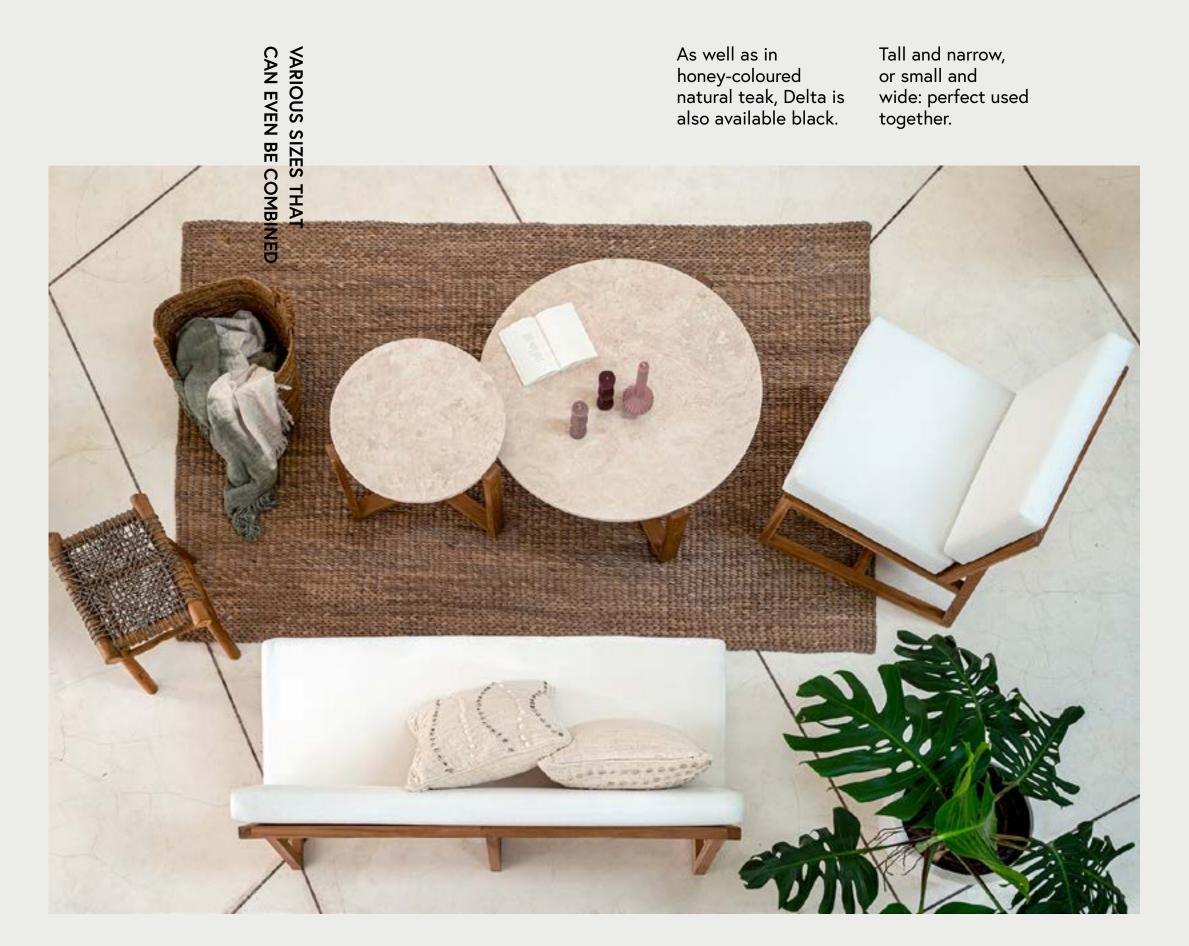

# Delta

## **COFFEE TABLE**

NE041 ø 90 x H37 NE042 ø55 x H45

#### **Materials**

Legs . Teak Top. Cecialia marble Legs

Тор