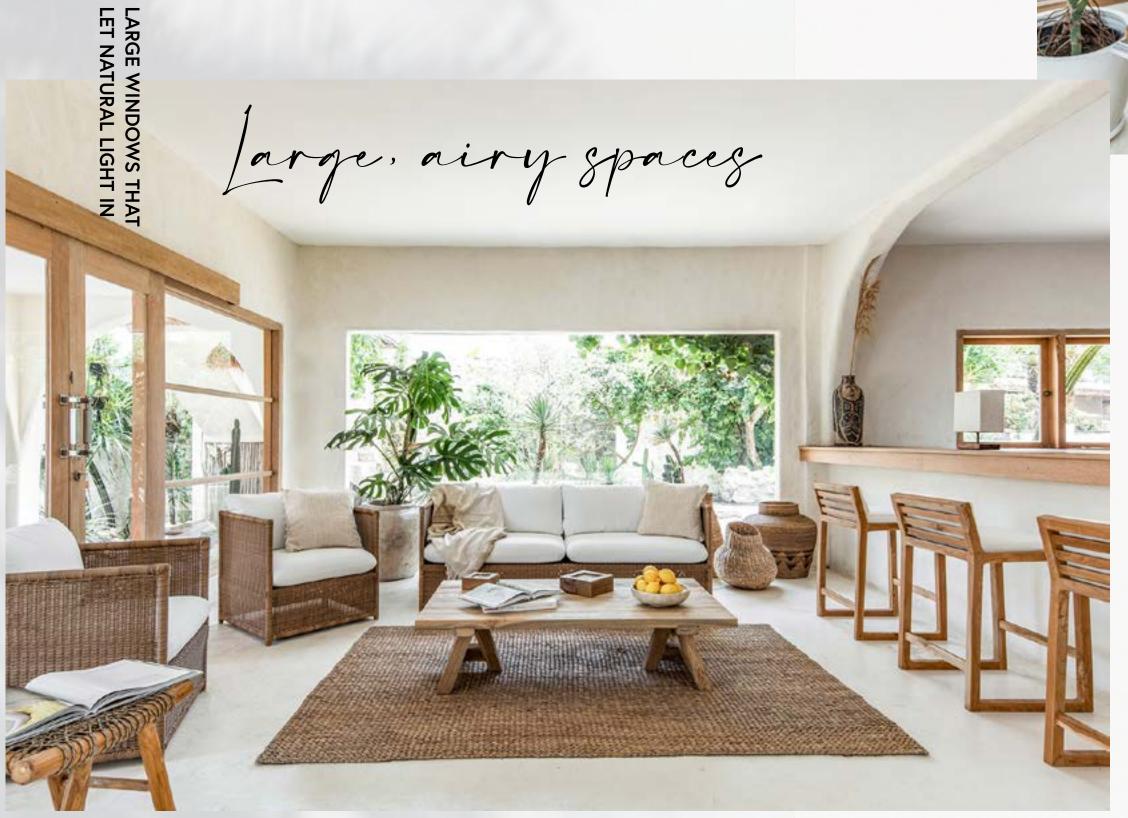

FOR INTERIORS TOO

The frame of the Iris collection is in powder-coated aluminium.

The outside is in woven, top-quality synthetic fibre.

Iris set\_ lounge chair\_ sofa / Siena\_ coffee table

Teak bar stools make cocktail time even more enjoyable.