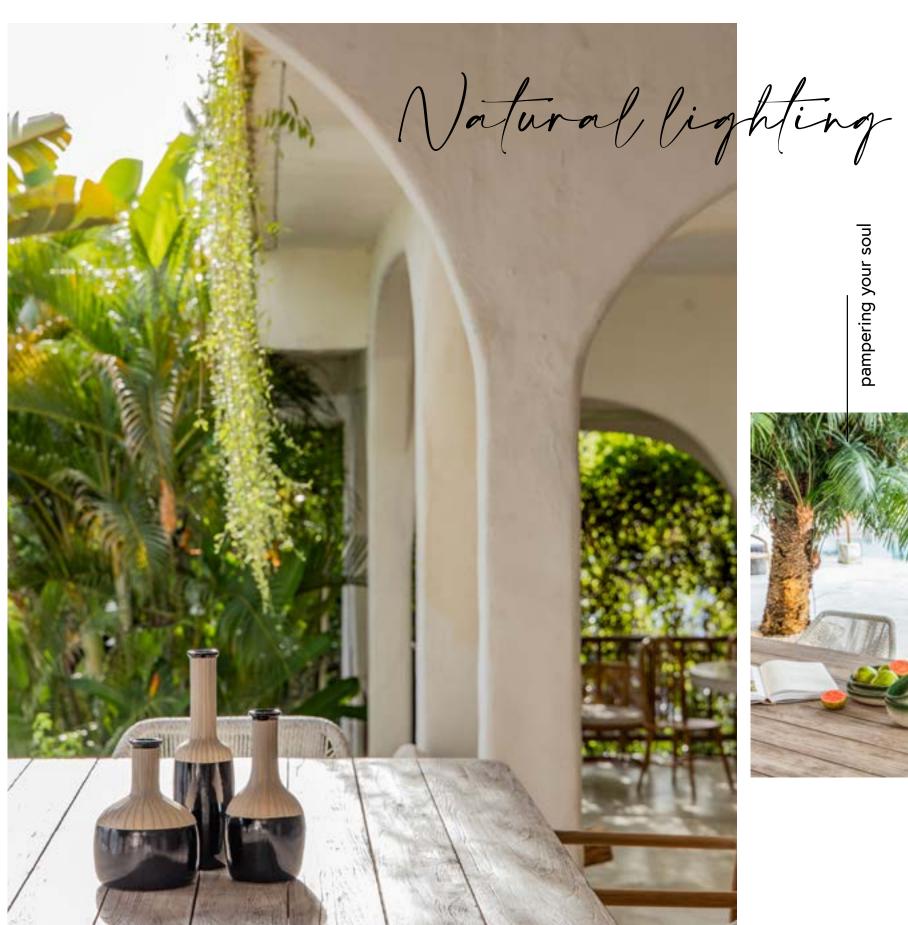

# "Light is in the air and fills flows into the air and this place flows in the RICE

IT. SILENCE REIGNS IN THIS PLACE LOCATED BETWEEN THE RICE FIELDS AND THE SEA BREEZE.

pampering your soul

The Manao texture finish is hand-painted aluminium that reproduces the details of rattan wickerwork.

TO RELAX.

Orizont\_ sun lounger / Daisy\_ umbrella

COMBINING
ALL-ROUND COMFORT
WITH THE STRENGTH
AND DURABILITY OF
MATERIALS: SCATTER
CUSHIONS ADD A
TOUCH OF LUXURY AND
COMFORT TO CBDESIGN'S
OUTDOOR FURNITURE.