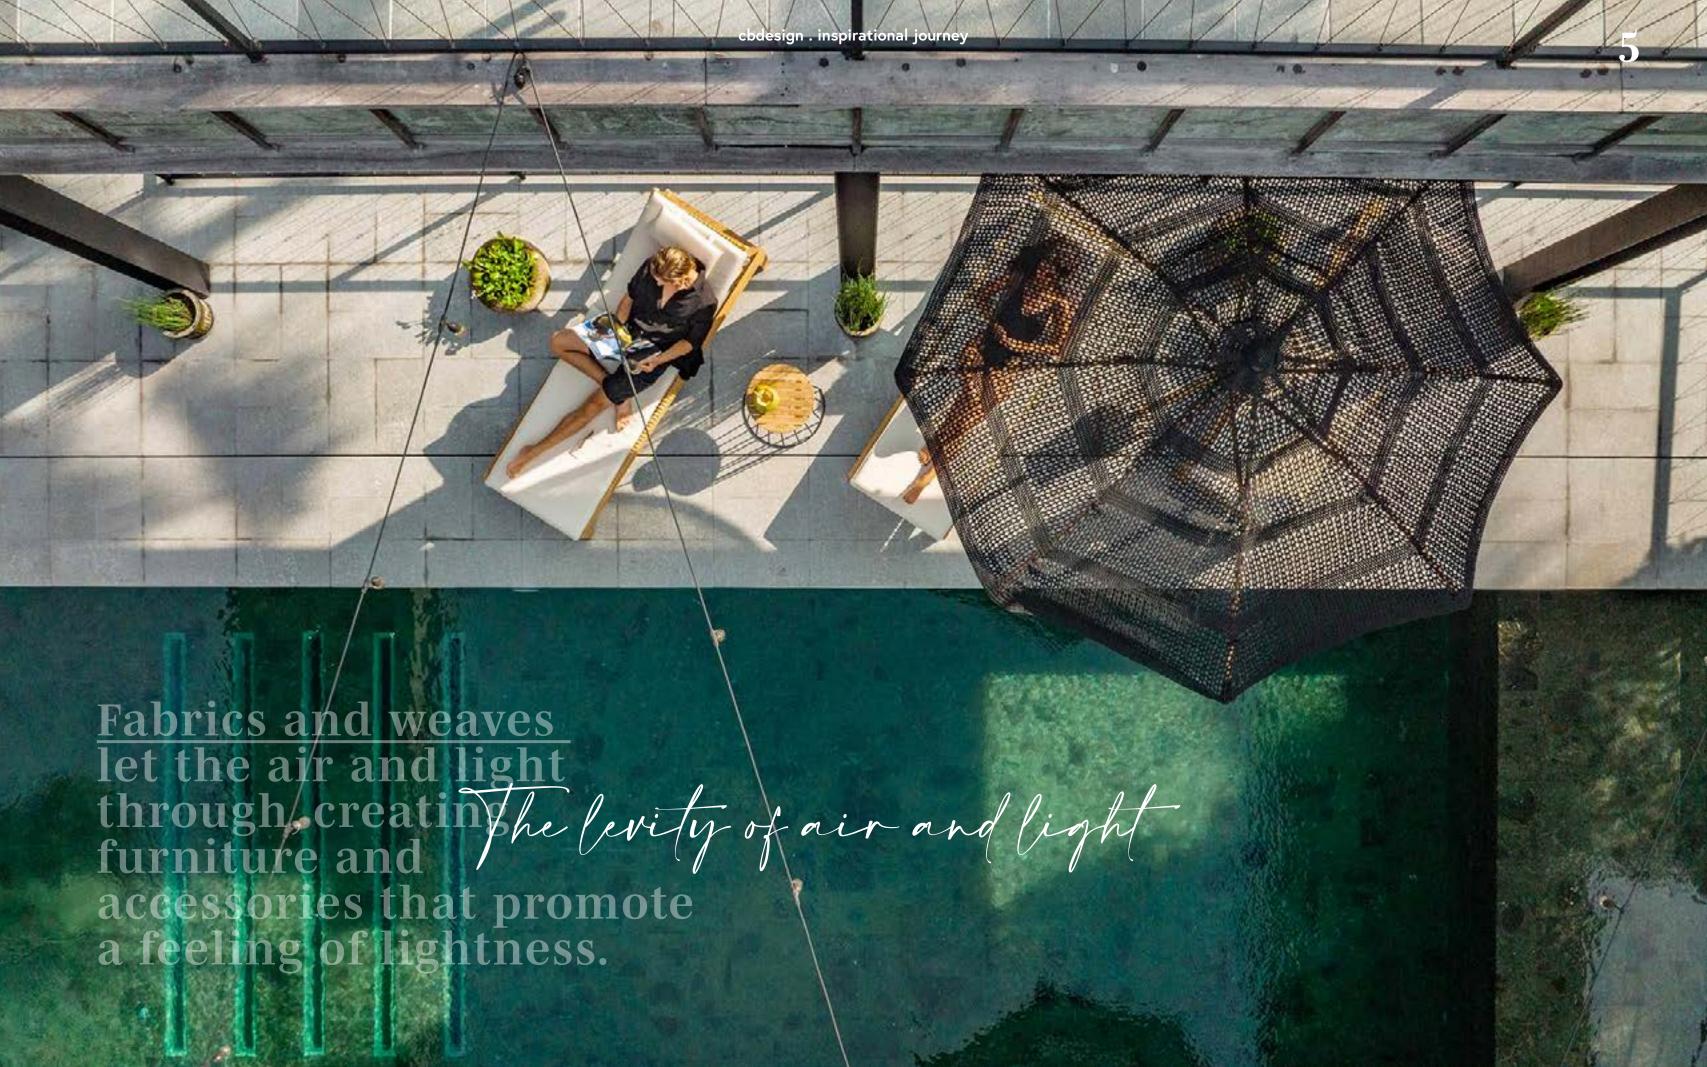

In Bali, the air whispers the tales of this location and is pervaded by a type of wealth that favours a light-hearted and harmonious way of life. cbdesign's furniture is inspired by this light-heartedness: minimalist design, lightweight fabrics and airy weaves furnish light-filled spaces.

# "Opening your mind: THERE'S ROOM TO OPEN YOUR MIND: TO CONNECT WITH TO UNWIND AND TO CONNECT WITH TO UNWIND AND TO CONNECT WITH NATURE AT BOND HOUSE

Orizont\_ sun lounger / Fes macrame umbrella

Orizont\_ sun lounger / Fes macrame umbrella / Thea\_ coffee table

# **Orizont**

# **SUN LOUNGER**

TJ260B W205 x D70 x H35

# Fes macrame umbrella

# **UMBRELLA**

W4624 ø 250