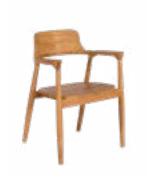

# Odde

# **DINING ARMCHAIR**

TJ458 W60 x D53 x H79

<u>Material</u> Natural teak