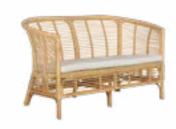

## **SOFA**

N404N2 W145 x D75 x H83

#### **Materials**

Frame . Powder-coated aluminium
Weave . Synthetic
Cushion . Sunproof fabric

#### Frame