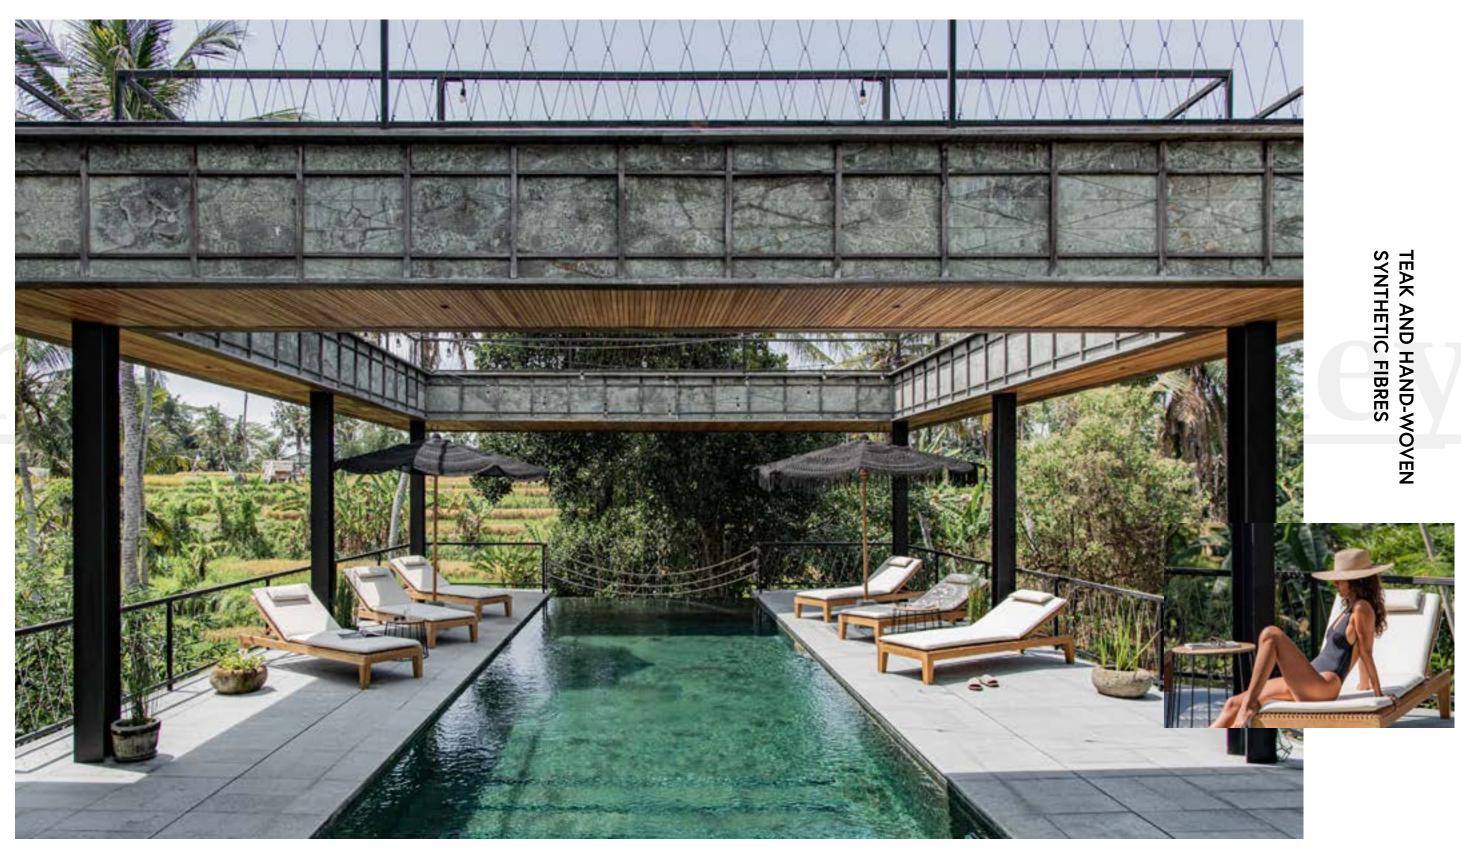

# "Opening your mind: THERE'S ROOM TO OPEN YOUR MIND: TO CONNECT WITH TO UNWIND AND TO CONNECT WITH TO UNWIND AND TO CONNECT WITH NATURE AT BOND HOUSE

Orizont\_ sun lounger / Fes macrame umbrella

Orizont\_ sun lounger / Fes macrame umbrella / Thea\_ coffee table

# **Orizont**

# **SUN LOUNGER**

TJ260B W205 x D70 x H35

# Fes macrame umbrella

# **UMBRELLA**

W4624 ø 250