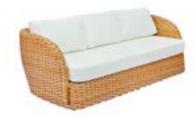

The distinctive trait of the Vienna armchair is its rope and synthetic fibre weave.

It lets you create lots of colour combinations and exclusive patterns. Betty includes a large sofa, a lounge chair and a tall barstool. Its frame is in topquality teak with a smooth, natural honey-coloured finish.