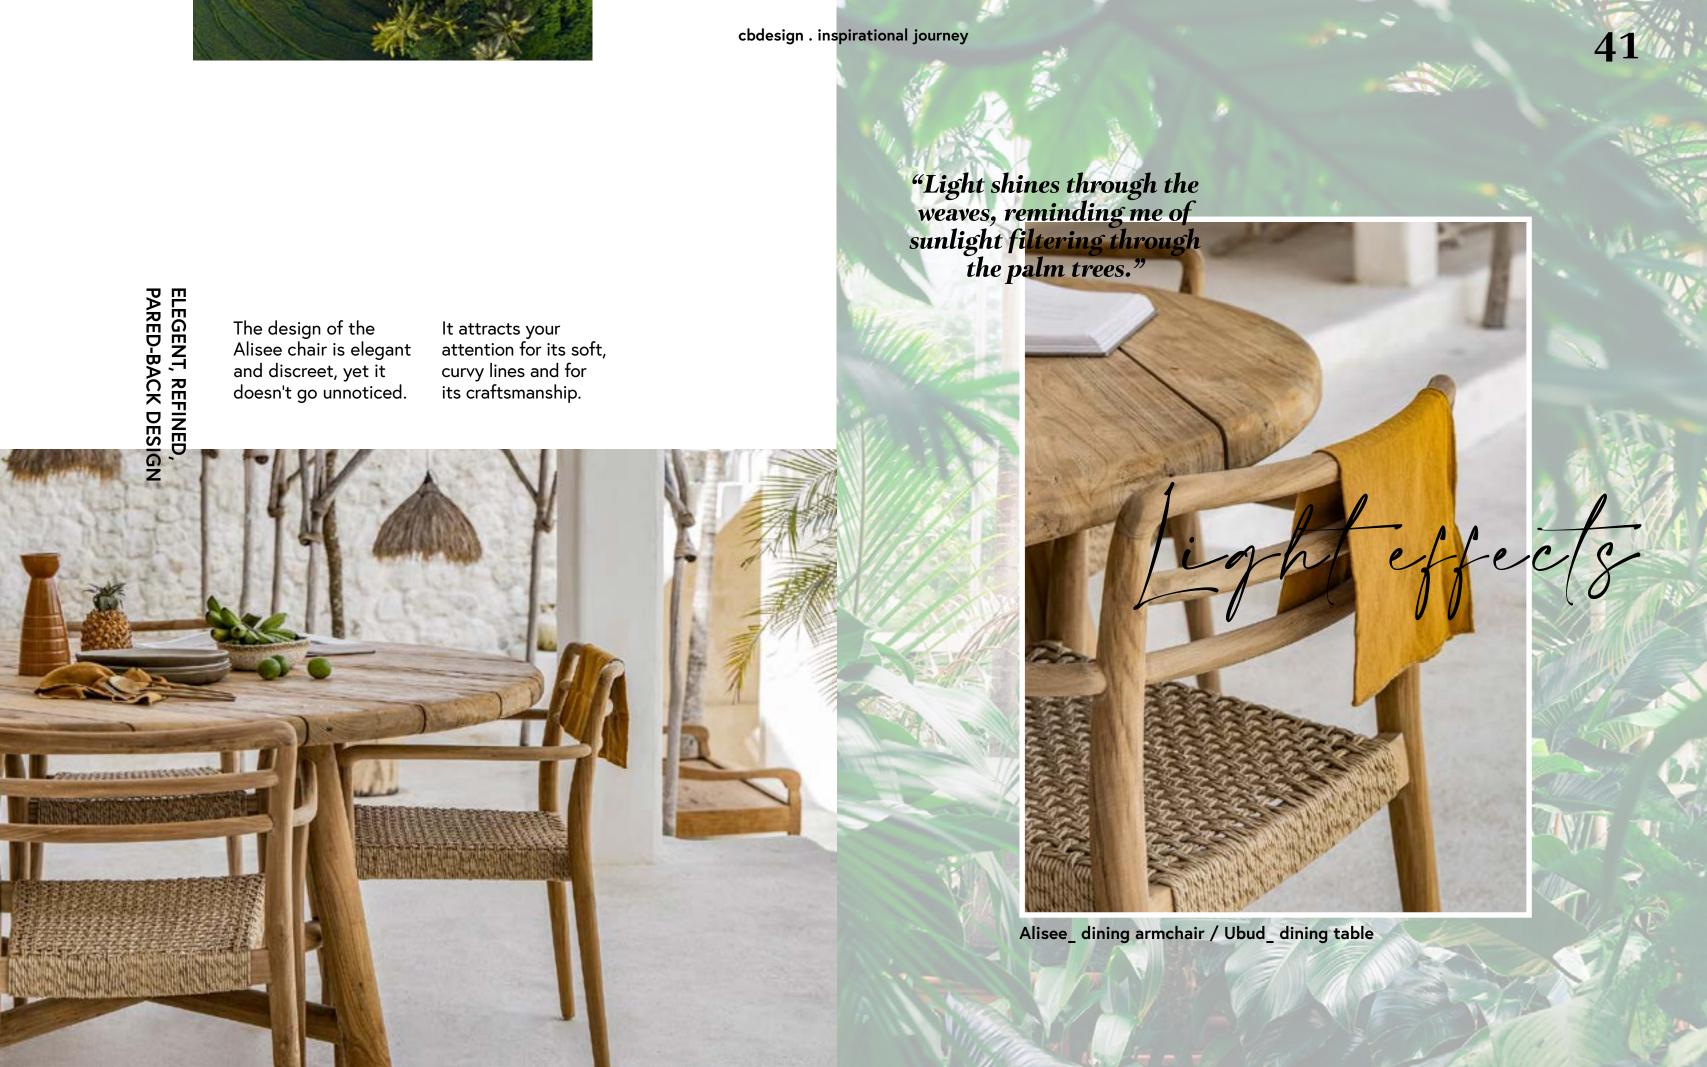

The weaves are made of synthetic fibre

Each knot is carefully made by hand

Different design, the same materials: the Alisee and Kristin chairs have a lot in common, starting from their teak legs with a smooth, honeycoloured finish.

Both of them feature hand-woven, synthetic fibre seats. Kristin also has a woven backrest whilst Alisee's is in teak with cocooning lines.

Alisee\_ dining armchair / Kristin\_ dining armchair / Hercules\_ dining table

BEAUTIFUL AND SUSTAINABLE

Ubud is a round dining table made entirely from recycled teak.

It is also available in the coffee table version in various diameters.

Alisee\_ dining armchair / Ubud\_ dining table