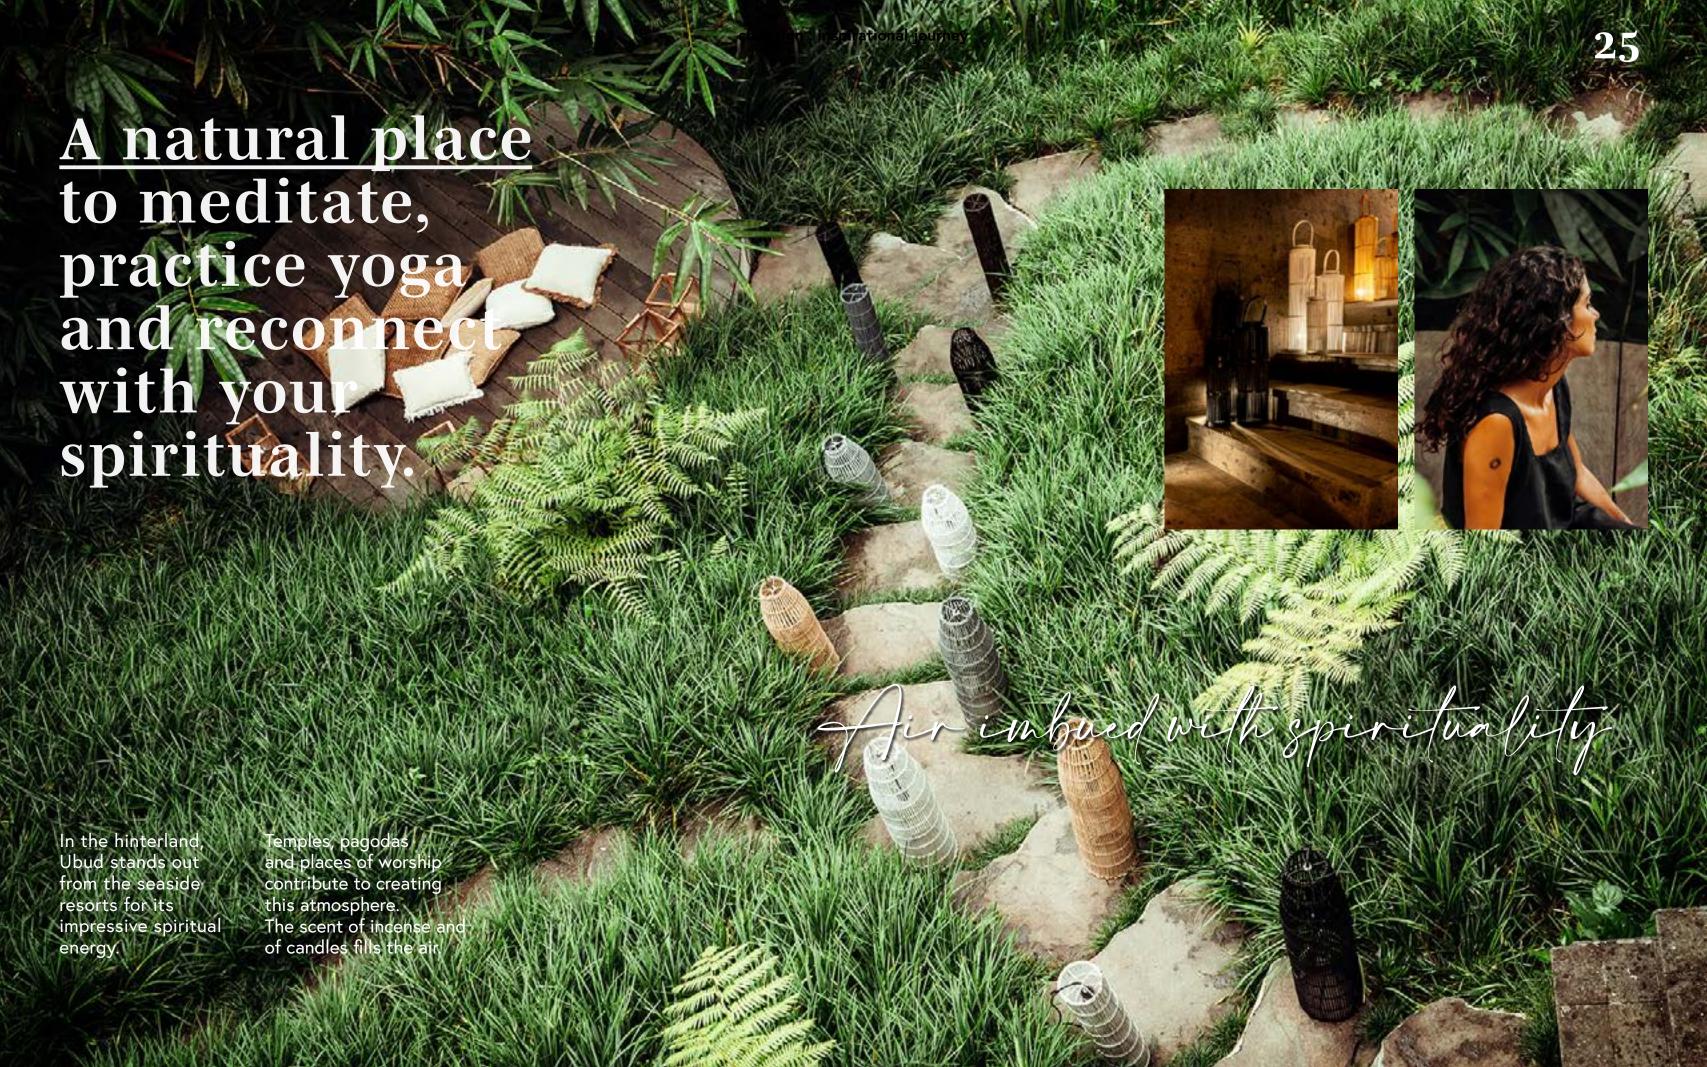

The rainforest is a natural reserve and one of Ubud's marvels.

Many monkey species live there and it is a sacred religious place. cbdesign . inspirational journey

THIS SYNTHETIC
FIBRE WEAVE IS MADE
ENTIRELY BY HAND.
A METICULOUS,
ANCIENT ART
CONTAMINATED WITH
MODERN, FUNCTIONAL
MATERIALS THAT
ARE WEATHER-PROOF
AND ABLE TO PRESERVE
THEIR BEAUTY AND
FUNCTIONALITY
OVER TIME.

FURNITURE DESIGNED TO MEET UP AND RELAX, TOGETHER

The Odde chair is made of teak. It has a curvy shape and a wraparound backrest making it just perfect to relax on.

Lanterns create an intimate and relaxing atmosphere that is ideal for meditation.

Breathe, meditate, live

HANDMADE OBJECTS
REQUIRE LOTS OF
PATIENCE AND
INNATE PRECISION.
THAT'S WHAT MAKES
THEM SO VALUABLE
AND RESILIENT: TO
PASSING TIME, TO
CHANGING TRENDS
AND TO THE NATURAL
WEAR AND TEAR CAUSED
BY DAY-TO-DAY USE.