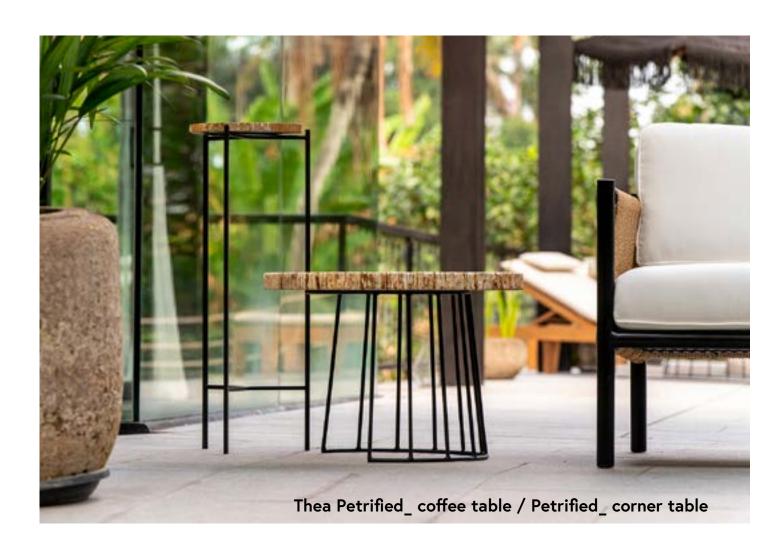

TOPI

Petrified is a stunningly decorative collection of tables made of fossil wood petrified millions of years ago.

TOP IN PRIZED INDONESIAN FOSSIL WOOD

outdoor spaces of any size with sophistication.

A modular sofa to furnish

# Thea Petrified

## **COFFEE TABLE**

W4726 ø 40 x ø 50 x H42 ø 50 x ø 60 x H52

#### <u>Materials</u>

Base . Powder-coated iron Top . Petrified Wood

Base

Top

# **Petrified**

# **CORNER TABLE**

N613N1 W113 x D99 x H29/57/68/70

## **Materials**

Base . Powder-coated iron Top . Petrified wood

Base

Top