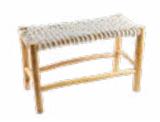

# **Seagrass Bench**

BENCH NEKYBC001TSBM W120 x D40 x H45

<u>Materials</u>
Frame & Legs . Teak branch
Seat . Natural rattan

Frame . Legs

Sea