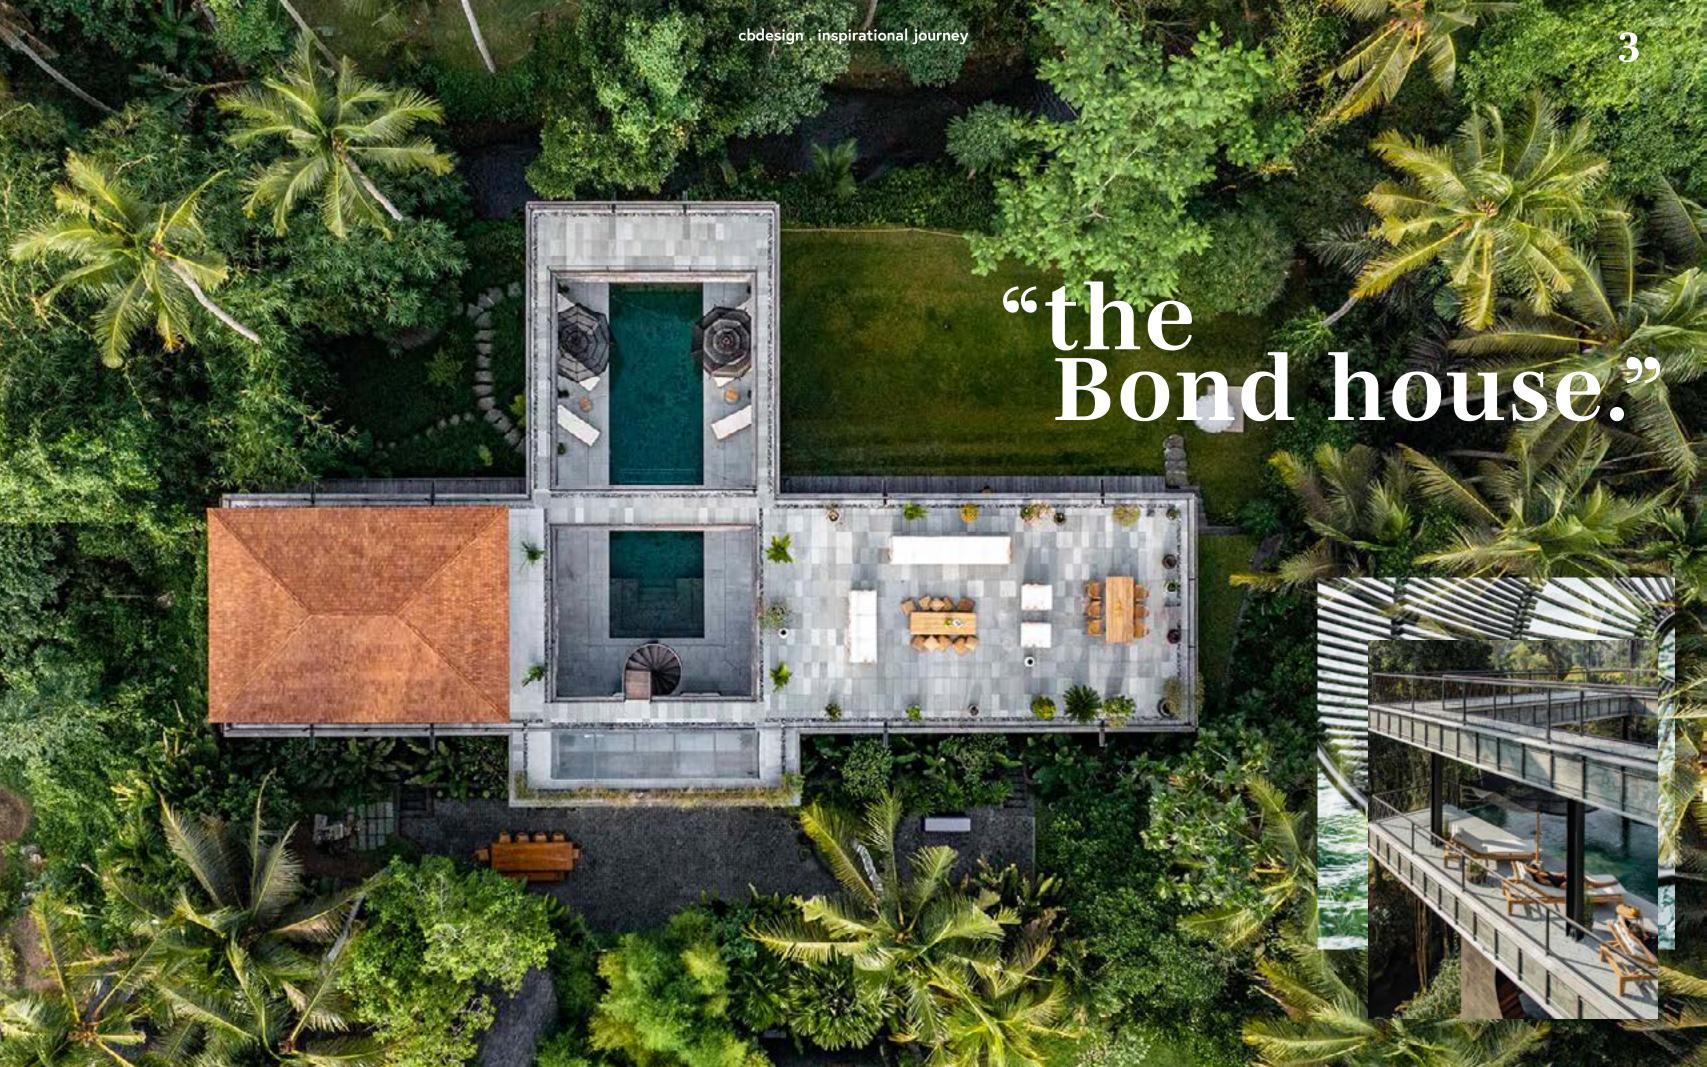

# "Opening your mind: THERE'S ROOM TO OPEN YOUR MIND: TO CONNECT WITH TO UNWIND AND TO CONNECT WITH TO UNWIND AND TO CONNECT WITH NATURE AT BOND HOUSE

Orizont\_ sun lounger / Fes macrame umbrella

Orizont\_ sun lounger / Fes macrame umbrella / Thea\_ coffee table

Exagon\_ coffee table

PREATMENTS WITH AN AESTHETIC AND FUNCTIONAL VALUE

Teak top and an aluminium frame coated with epoxy powders to make it resistant.

Exagon\_ coffee table

Bond house is surrounded by spaces designed for meditation and yoga.

The architecture and the way spaces are organised make it easy to channel energy.