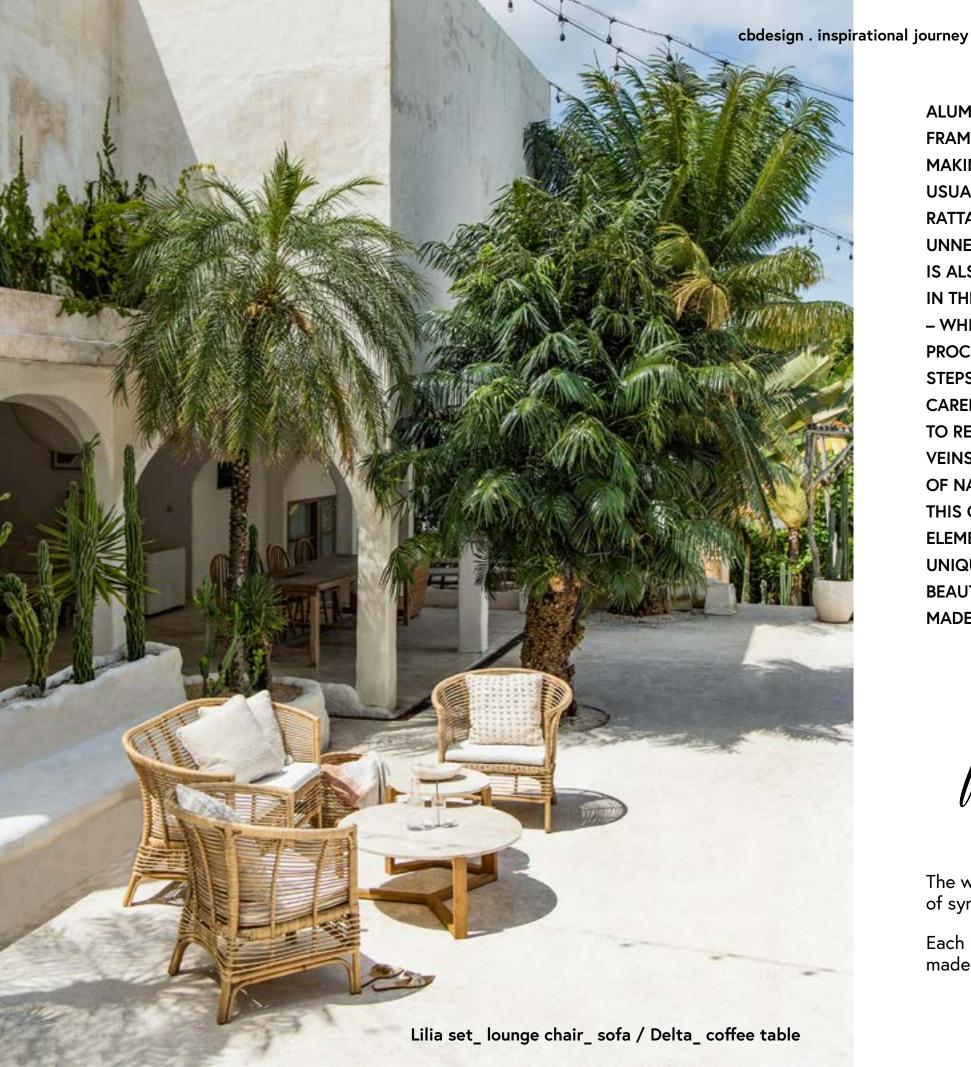

# "Light is in the air and fills flows into the air and this place flows in the RICE

IT. SILENCE REIGNS IN THIS PLACE LOCATED BETWEEN THE RICE FIELDS AND THE SEA BREEZE.

pampering your soul

The Manao texture finish is hand-painted aluminium that reproduces the details of rattan wickerwork.

nature's details

Lilia set\_ lounge chair\_ sofa / Delta\_ coffee table

**ALUMINIUM FURNITURE** FRAMES ARE VERY STRONG, MAKING THE REINFORCEMENTS **USUALLY REQUIRED FOR** RATTAN WICKERWORK UNNECESSARY. THE RESULT IS ALSO NEATER. IN THE MANAO METHOD - WHICH CONSISTS IN A PROCESS MADE UP OF VARIOUS STEPS – THE FRAMEWORK IS **CAREFULLY PAINTED BY HAND** TO REPRODUCE THE KNOTS, **VEINS AND SHADES TYPICAL** OF NATURAL RATTAN. THIS COMBINATION OF **ELEMENTS CAN CREATE UNIQUE PIECES OF VERY BEAUTIFUL FURNITURE** MADE TO LAST.