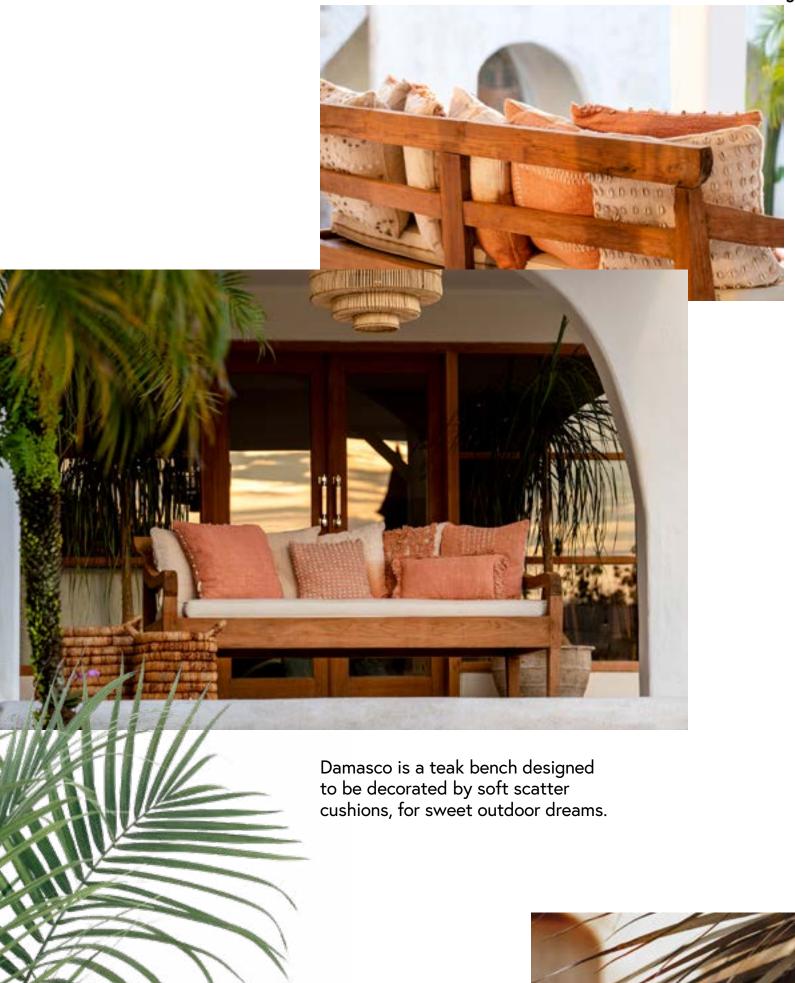

HADES TYPICAL** OF NATURAL RATTAN. THIS COMBINATION OF **ELEMENTS CAN CREATE UNIQUE PIECES OF VERY BEAUTIFUL FURNITURE** MADE TO LAST.

The weaves are made of synthetic fibre

Each knot is carefully made by hand





Different design, the same materials: the Alisee and Kristin chairs have a lot in common, starting from their teak legs with a smooth, honeycoloured finish.

Both of them feature hand-woven, synthetic fibre seats. Kristin also has a woven backrest whilst Alisee's is in teak with cocooning lines.

Alisee\_ dining armchair / Kristin\_ dining armchair / Hercules\_ dining table



Alisee\_ dining armchair / Kristin\_ dining armchair / Hercules\_ dining table



Hercules table in teak





The frame of the Kristin chair is in aluminium: resilience and comfort in a single product.







"The softly blowing wind inspires lightweight furniture made of weaves, fibres and rope."

BEAUTIFUL AND SUSTAINABLE

Ubud is a round dining table made entirely from recycled teak.

It is also available in the coffee table version in various diameters.



Alisee\_ dining armchair / Ubud\_ dining table





Handmade weave

**EVEN AS FAR AS** MACRAME' IS CONCERNED, CBDESIGN PRODUCTS ARE HAND-WOVEN ON THE INDONESIAN ISLAND OF JAVA. THIS TECNIQUE **ENHANCES THE** UNIQUENESS AND VALUE OF ANY PRODUCT WHILE MAKING IT POSSIBLE TO COMBINE VARIOUS COLOURS.

\_ Macramé is a technique that consists in weaving cord by hand, using knots to secure the ends and obtain a lace effect. It's very trendy for outdoor furniture.

relaxing in the sun

The Fes deck chair has a natural teak woven seat.

It is