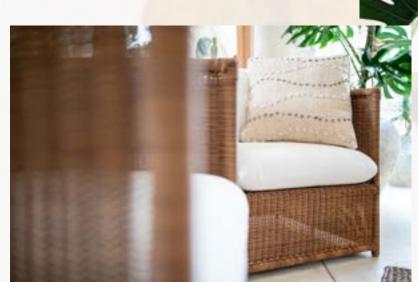

The weaves are made of synthetic fibre

Each knot is carefully made by hand

Different design, the same materials: the Alisee and Kristin chairs have a lot in common, starting from their teak legs with a smooth, honeycoloured finish.

Both of them feature hand-woven, synthetic fibre seats. Kristin also has a woven backrest whilst Alisee's is in teak with cocooning lines.

Alisee\_ dining armchair / Kristin\_ dining armchair / Hercules\_ dining table