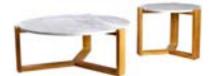

# Delta

## **COFFEE TABLE**

NE041 ø 90 x H37 NE042 ø55 x H45

#### **Materials**

Legs . Teak Top. Cecialia marble Legs

Тор