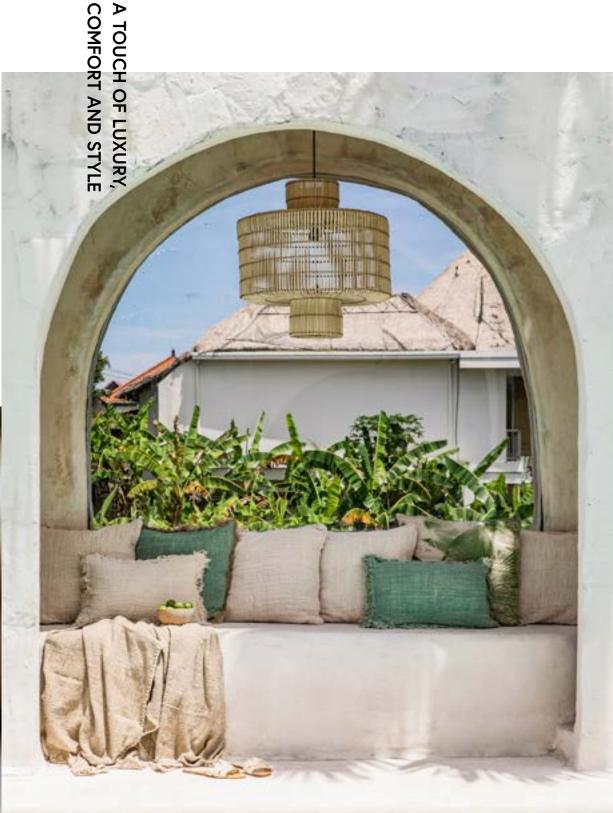

Exagon\_ coffee table

PREATMENTS WITH AN AESTHETIC AND FUNCTIONAL VALUE

Teak top and an aluminium frame coated with epoxy powders to make it resistant.

Exagon\_ coffee table

Bond house is surrounded by spaces designed for meditation and yoga.

The architecture and the way spaces are organised make it easy to channel energy.