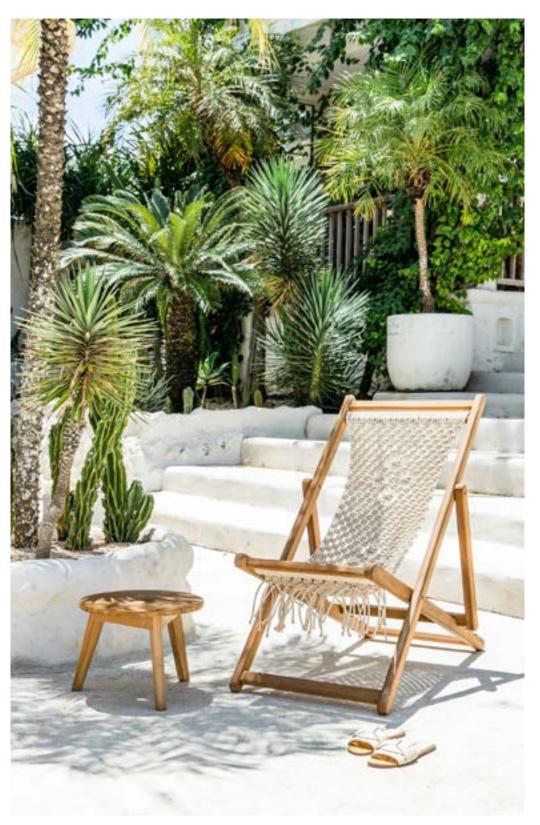

\_ Macramé is a technique that consists in weaving cord by hand, using knots to secure the ends and obtain a lace effect. It's very trendy for outdoor furniture.

relaxing in the sun

The Fes deck chair has a natural teak woven seat.

It is a strong and comfortable chair designed frame and a macramé for enjoying moments of precious relaxation.

Fes\_ relax chair / Cosito\_ coffee table

Fes\_ relax chair / Cosito\_ coffee table

Cosito\_ coffee table

cbdesign . inspirational journey

Three sizes available

light reflections

The macramé weave of the Fes deck chairs is in UVresistant rope.

The colour stays perfect and doesn't fade, even after prolonged exposure to sunlight.