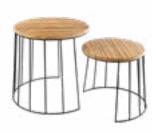

# Thea

# **COFFEE TABLE**

W4725 W ø40 x D ø50 x H42 W ø50 x D ø60 x H52

#### <u>Materials</u>

Base . Powder-coated iron Top . Natural teak

# Thea Petrified

## **COFFEE TABLE**

W4726 ø 40 x ø 50 x H42 ø 50 x ø 60 x H52

#### <u>Materials</u>

Base . Powder-coated iron Top . Petrified Wood

Base

Top