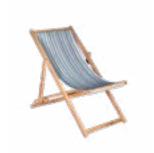

\_ Macramé is a technique that consists in weaving cord by hand, using knots to secure the ends and obtain a lace effect. It's very trendy for outdoor furniture.

relaxing in the sun

The Fes deck chair has a natural teak woven seat.

It is a strong and comfortable chair designed frame and a macramé for enjoying moments of precious relaxation.

Fes\_ relax chair / Cosito\_ coffee table

Fes\_ relax chair / Cosito\_ coffee table

Cosito\_ coffee table

cbdesign . inspirational journey

Three sizes available

light reflections

The macramé weave of the Fes deck chairs is in UVresistant rope.

The colour stays perfect and doesn't fade, even after prolonged exposure to sunlight.