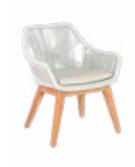

The distinctive trait of the Vienna armchair is its rope and synthetic fibre weave.

It lets you create lots of colour combinations and exclusive patterns. Betty includes a large sofa, a lounge chair and a tall barstool. Its frame is in topquality teak with a smooth, natural honey-coloured finish.