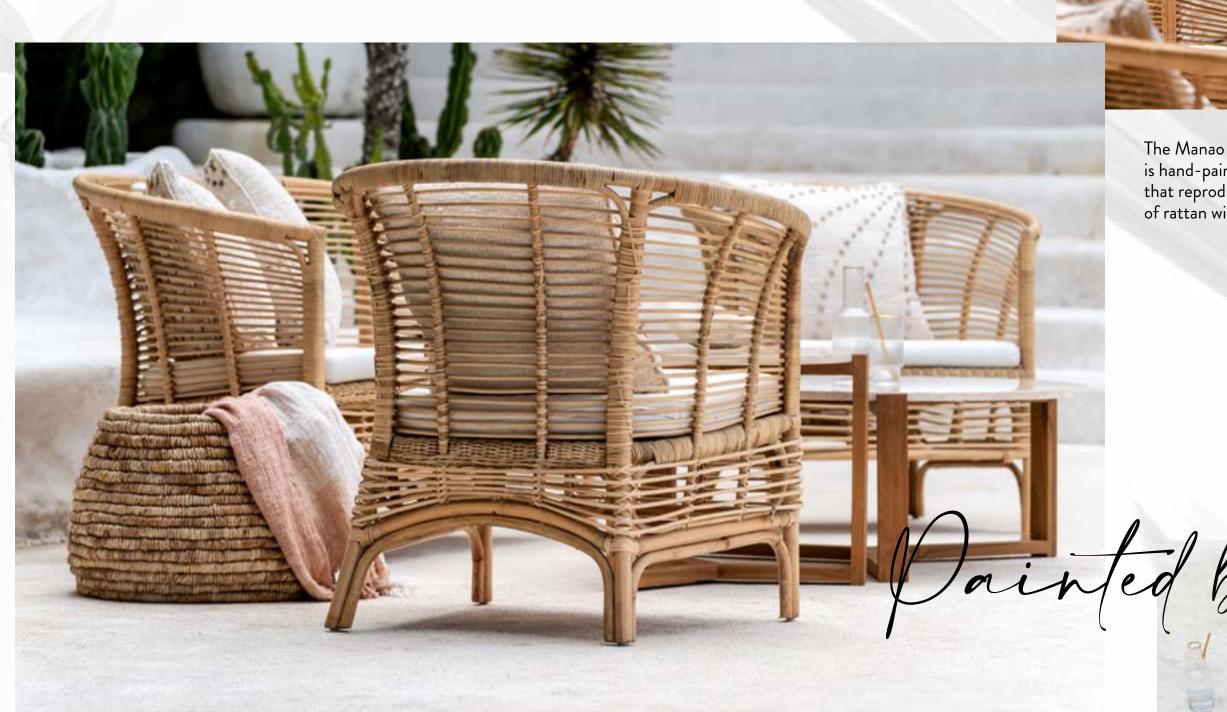

# "Light is in the air and fills flows into the air and this place flows in the RICE

IT. SILENCE REIGNS IN THIS PLACE LOCATED BETWEEN THE RICE FIELDS AND THE SEA BREEZE.

pampering your soul

The Manao texture finish is hand-painted aluminium that reproduces the details of rattan wickerwork.

nature's details

Lilia set\_ lounge chair\_ sofa / Delta\_ coffee table

**ALUMINIUM FURNITURE** FRAMES ARE VERY STRONG, MAKING THE REINFORCEMENTS **USUALLY REQUIRED FOR** RATTAN WICKERWORK UNNECESSARY. THE RESULT IS ALSO NEATER. IN THE MANAO METHOD - WHICH CONSISTS IN A PROCESS MADE UP OF VARIOUS STEPS – THE FRAMEWORK IS **CAREFULLY PAINTED BY HAND** TO REPRODUCE THE KNOTS, **VEINS AND SHADES TYPICAL** OF NATURAL RATTAN. THIS COMBINATION OF **ELEMENTS CAN CREATE UNIQUE PIECES OF VERY BEAUTIFUL FURNITURE** MADE TO LAST.