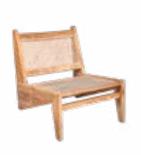

bdesign . inspirational journey

Trekking in the great Bali outdoors is an allencompassing experience.

Z combines vintage inspirations and details with modern, minimal design.

A chair that is the perfect solution for furniture with a timeless style.

The distinctive trait of the Vienna armchair is its rope and synthetic fibre weave.

It lets you create lots of colour combinations and exclusive patterns. Betty includes a large sofa, a lounge chair and a tall barstool. Its frame is in topquality teak with a smooth, natural honey-coloured finish.