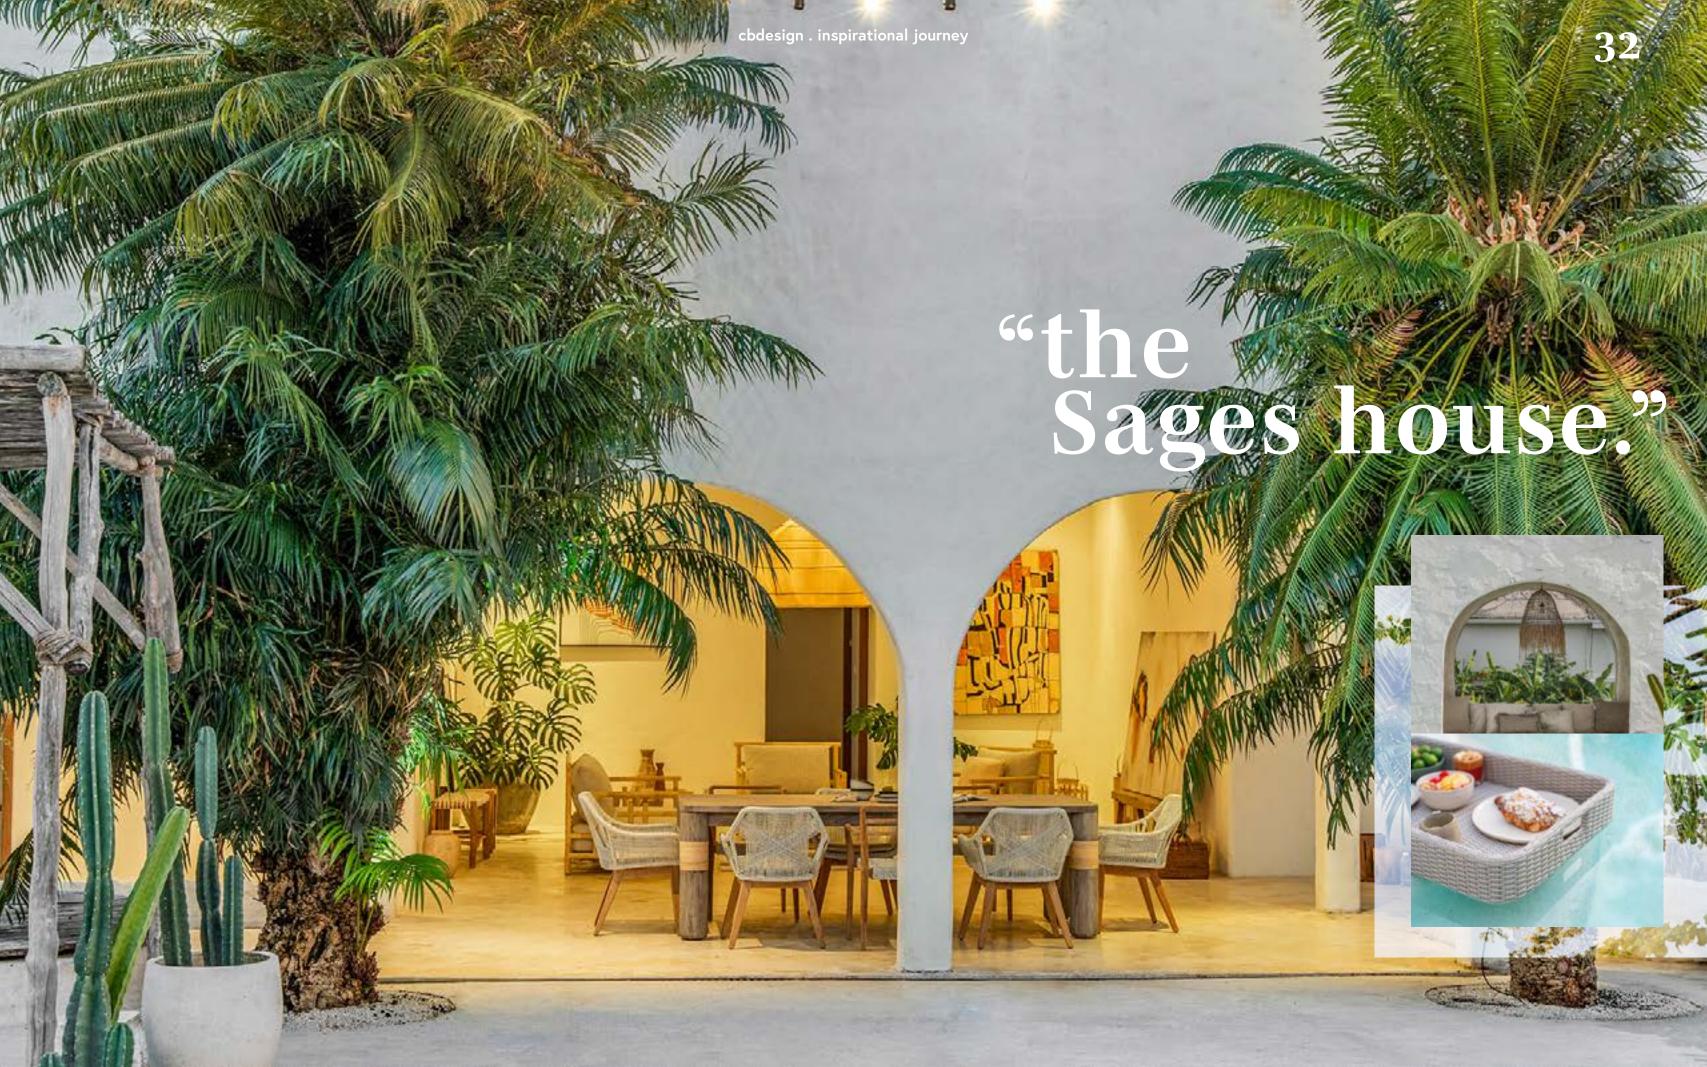

# Permeated by air and

**BOND** house

**SAGES** house

The air is filled with the scent of the sea and of incense, vibrating at the sound of praises to the gods and diffusing powerful spiritual energy. Oxygen and light nourish nature.

In Bali, the air whispers the tales of this location and is pervaded by a type of wealth that favours a light-hearted and harmonious way of life. cbdesign's furniture is inspired by this light-heartedness: minimalist design, lightweight fabrics and airy weaves furnish light-filled spaces.

# ALLTHE DETAILS OF THE FURNITURE SHOWN INTHE SAGES HOUSE