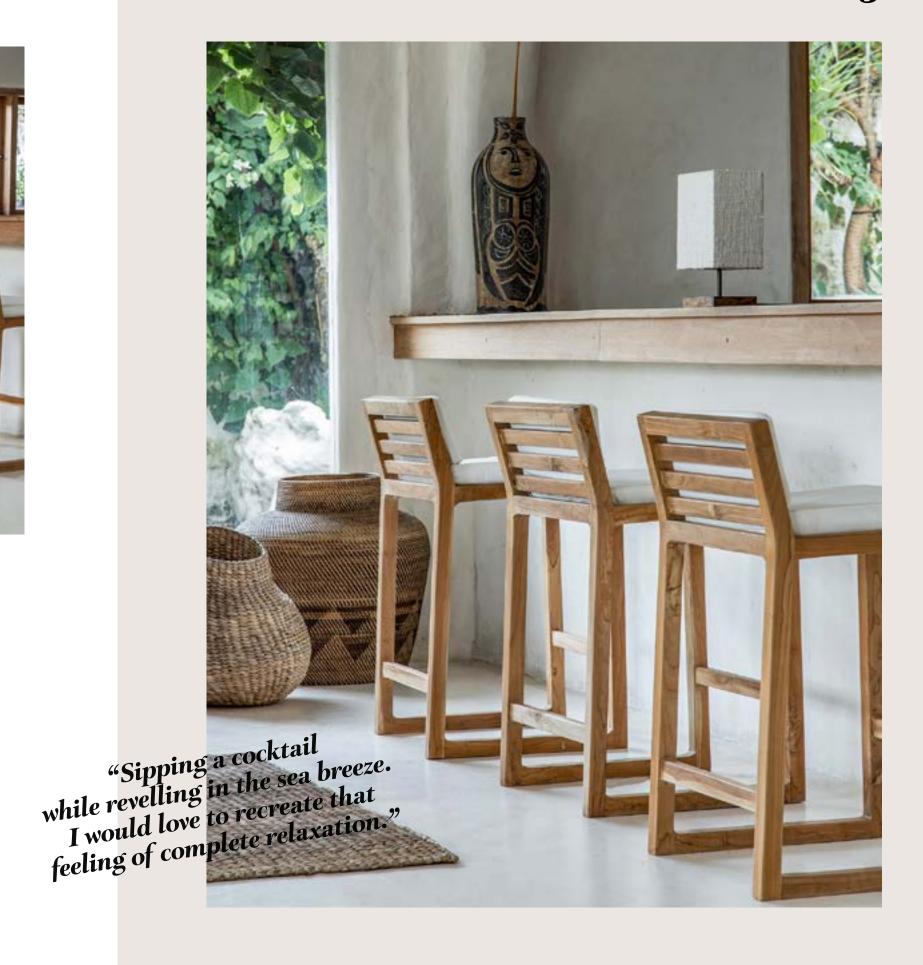

FOR INTERIORS TOO

The frame of the Iris collection is in powder-coated aluminium.

The outside is in woven, top-quality synthetic fibre.

Iris set\_ lounge chair\_ sofa / Siena\_ coffee table

Teak bar stools make cocktail time even more enjoyable.