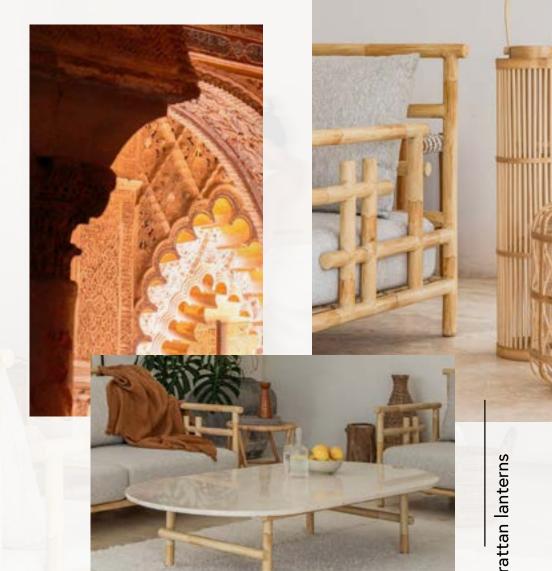

TOPI

Petrified is a stunningly decorative collection of tables made of fossil wood petrified millions of years ago.

TOP IN PRIZED INDONESIAN FOSSIL WOOD

outdoor spaces of any size with sophistication.

A modular sofa to furnish

Endless combinations

Axis collection\_ sofa\_ lounge chair / Siena\_ coffee table

 $V_{\rm table}$  / Odde\_ dining armchair

Since it is made of teak, the V table suits various chair models so that you can create your own, unique style.

The rainforest is a natural reserve and one of Ubud's marvels.

Many monkey species live there and it is a sacred religious place. cbdesign . inspirational journey

THIS SYNTHETIC
FIBRE WEAVE IS MADE
ENTIRELY BY HAND.
A METICULOUS,
ANCIENT ART
CONTAMINATED WITH
MODERN, FUNCTIONAL
MATERIALS THAT
ARE WEATHER-PROOF
AND ABLE TO PRESERVE
THEIR BEAUTY AND
FUNCTIONALITY
OVER TIME.

FURNITURE DESIGNED TO MEET UP AND RELAX, TOGETHER

The Odde chair is made of teak. It has a curvy shape and a wraparound backrest making it just perfect to relax on.

Lanterns create an intimate and relaxing atmosphere that is ideal for meditation.