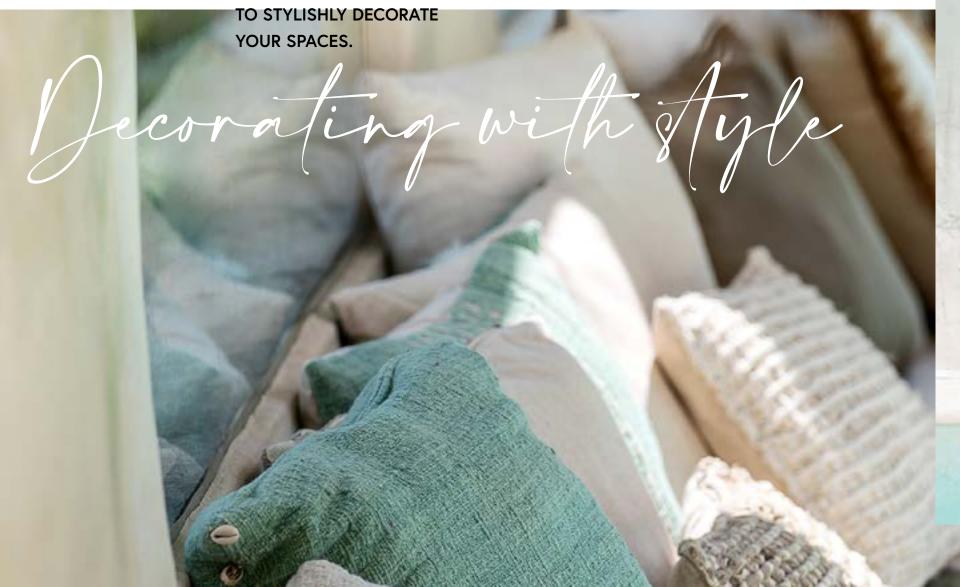

Seagrass bench\_

made by hand

Scatter cushions are covered with fabrics made by hand on ancient looms.

On the Indonesian islands this technique has been handed down for hundreds of years.

VILLA SAGES SITS
IN THE SPACE
BETWEEN THE SEA
BREEZE AND THE
VIBRATING CALM
OF THE RICE FIELDS.
BOTH THE BREEZE
AND PEACE ARE
EXPERIENCED HERE.
THEY FILL THE
AIR WITH UNIQUE
SCENTS AND MAKE
THE OUTDOORS A
PRIVELEGED SPACE
TO ENJOY AND

TO RELAX.

Orizont\_ sun lounger / Daisy\_ umbrella

COMBINING
ALL-ROUND COMFORT
WITH THE STRENGTH
AND DURABILITY OF
MATERIALS: SCATTER
CUSHIONS ADD A
TOUCH OF LUXURY AND
COMFORT TO CBDESIGN'S
OUTDOOR FURNITURE.

A VARIETY OF NATURAL

**COLOURS DESIGNED** 

The hand weaving technique on ancient looms originates from the Indonesian island of Java.

The material used is cotton, interwoven with patterns and textures inspired by tradition.