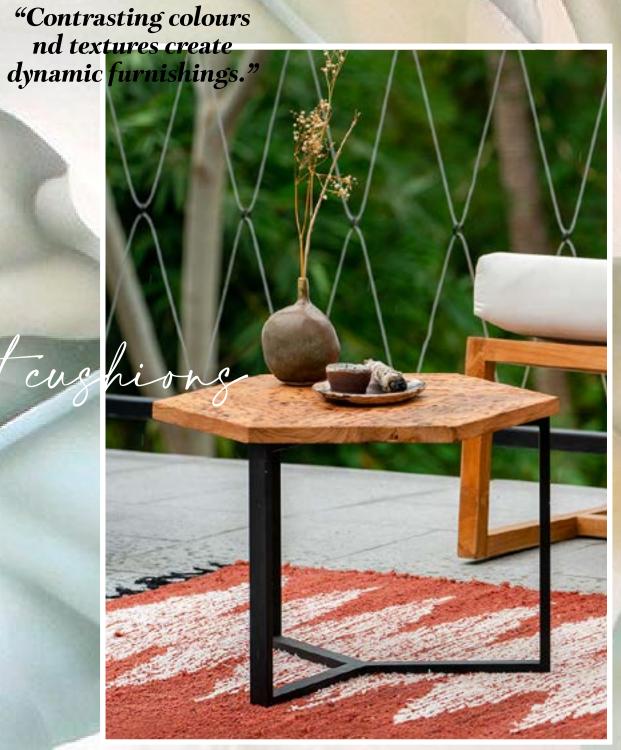

Exagon\_ coffee table

PREATMENTS WITH AN AESTHETIC AND FUNCTIONAL VALUE

Teak top and an aluminium frame coated with epoxy powders to make it resistant.

Exagon\_ coffee table

Bond house is surrounded by spaces designed for meditation and yoga.