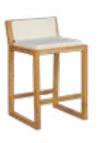

#### **BARSTOOL**

TJ406 W45 x D44 x H88

<u>Materials</u>

Seat, Back & Legs . Teak Natura Cushions . Fabric

# **Betty set**

#### **LOUNGE CHAIR**

TJ407 W60x D83 x H71

<u>Materials</u>

Seat, Back & Legs . Natural teak Cushions . Fabric

Seat . Back . Legs

## **SOFA**

TJ408 W140x D83 x H71

**Materials** 

Seat, Back & Legs . Teak Natura Cushions . Fabric