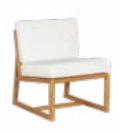

# Cooper

#### LOUNGE CHAIR

N480N1 W69 x D85 x H64,5

#### Materials

Frame . Powder-coated aluminium
Back & Seat .
Synthetic twisted weave
Cushions . Fabric