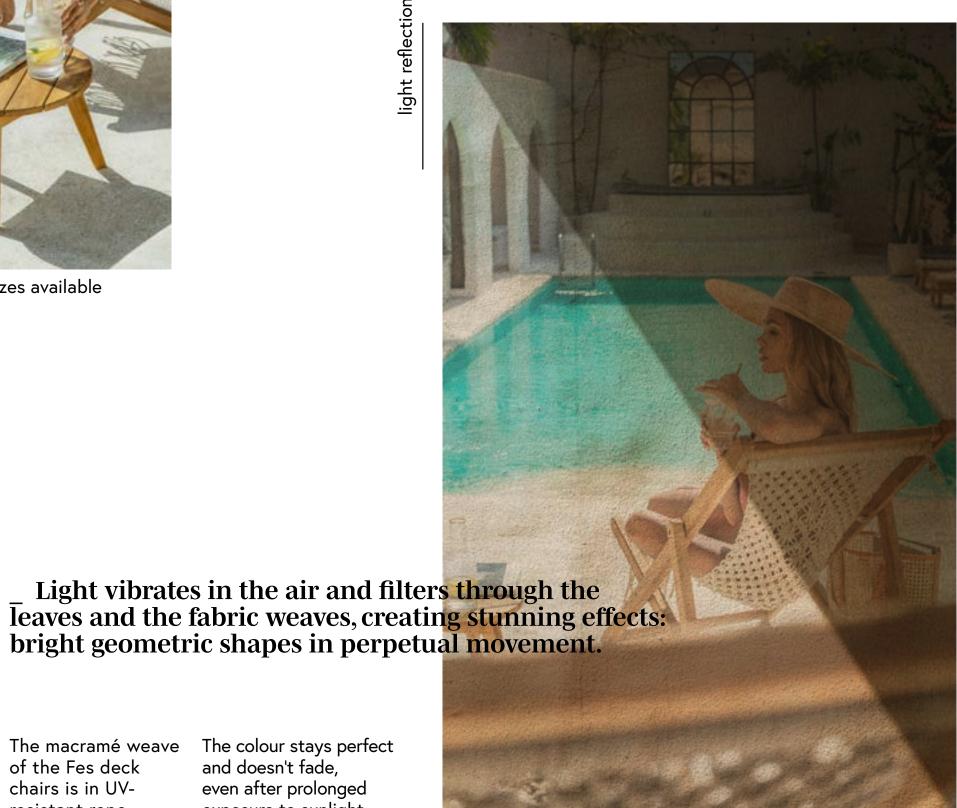

\_ Macramé is a technique that consists in weaving cord by hand, using knots to secure the ends and obtain a lace effect. It's very trendy for outdoor furniture.

relaxing in the sun

The Fes deck chair has a natural teak woven seat.

It is a strong and comfortable chair designed frame and a macramé for enjoying moments of precious relaxation.

Fes\_ relax chair / Cosito\_ coffee table

Fes\_ relax chair / Cosito\_ coffee table

Cosito\_ coffee table

cbdesign . inspirational journey

Three sizes available

light reflections

The macramé weave of the Fes deck chairs is in UVresistant rope.

The colour stays perfect and doesn't fade, even after prolonged exposure to sunlight.