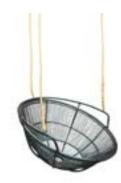

# HANGING CHAIR

N687N1 W92 x D86 x H48

#### Materials

Frame . Powder-coated aluminium
Back & Seat .
Synthetic weave
Cushions . Fabric

Frame . Back . Seat