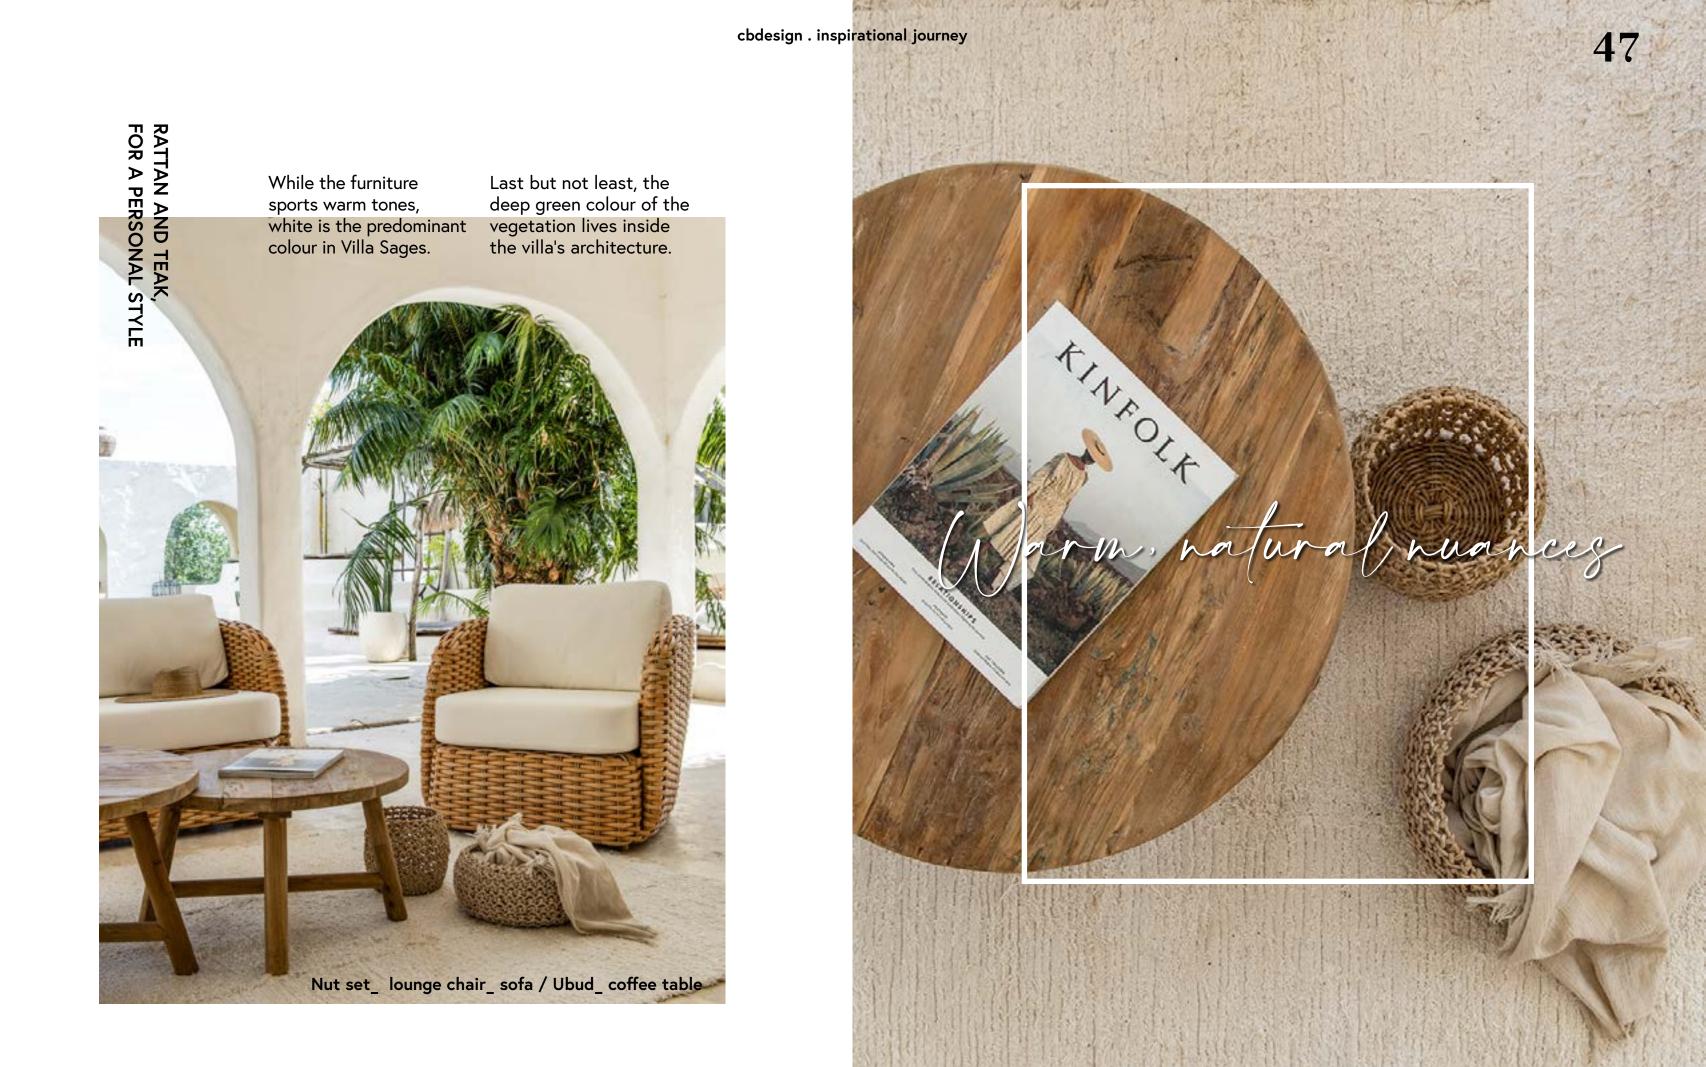

Fes\_ relax chair

Nut is a collection of sofas whose shape, materials and colours are

inspired by nature. Its exclusive design

was created by
Francesca Pitisci
and Maurizio Priolo.

Nut made of CL premium rattan

Nut set\_ lounge chair\_ sofa / Ubud\_ coffee table

The same colours can be found inside and outside the Villa in a perfectly coordinated continuum of hues.

Iris set\_ lounge chair\_ sofa / Siena\_ coffee table / Betty\_ barstool