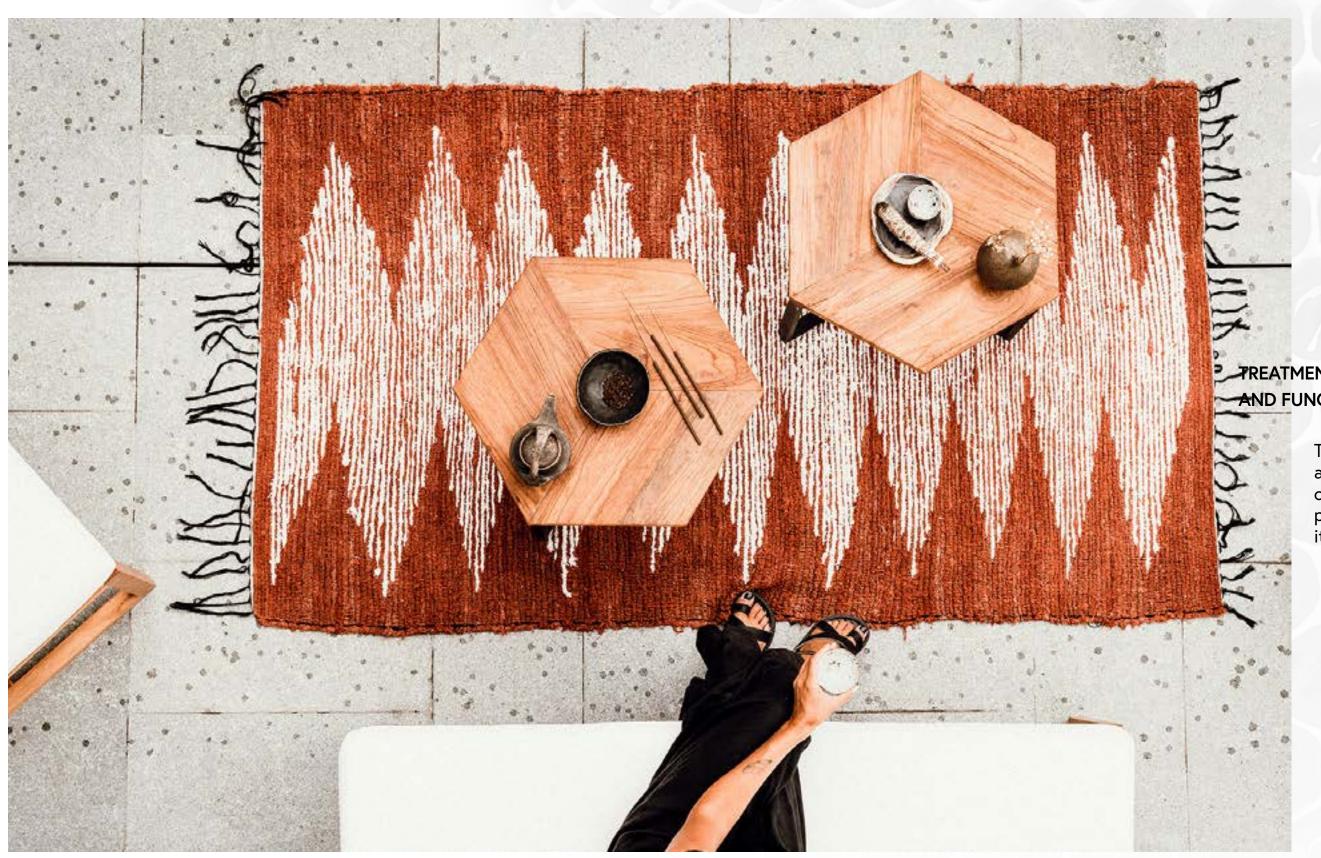

Exagon\_ coffee table

PREATMENTS WITH AN AESTHETIC AND FUNCTIONAL VALUE

Teak top and an aluminium frame coated with epoxy powders to make it resistant.

Exagon\_ coffee table

Bond house is surrounded by spaces designed for meditation and yoga.