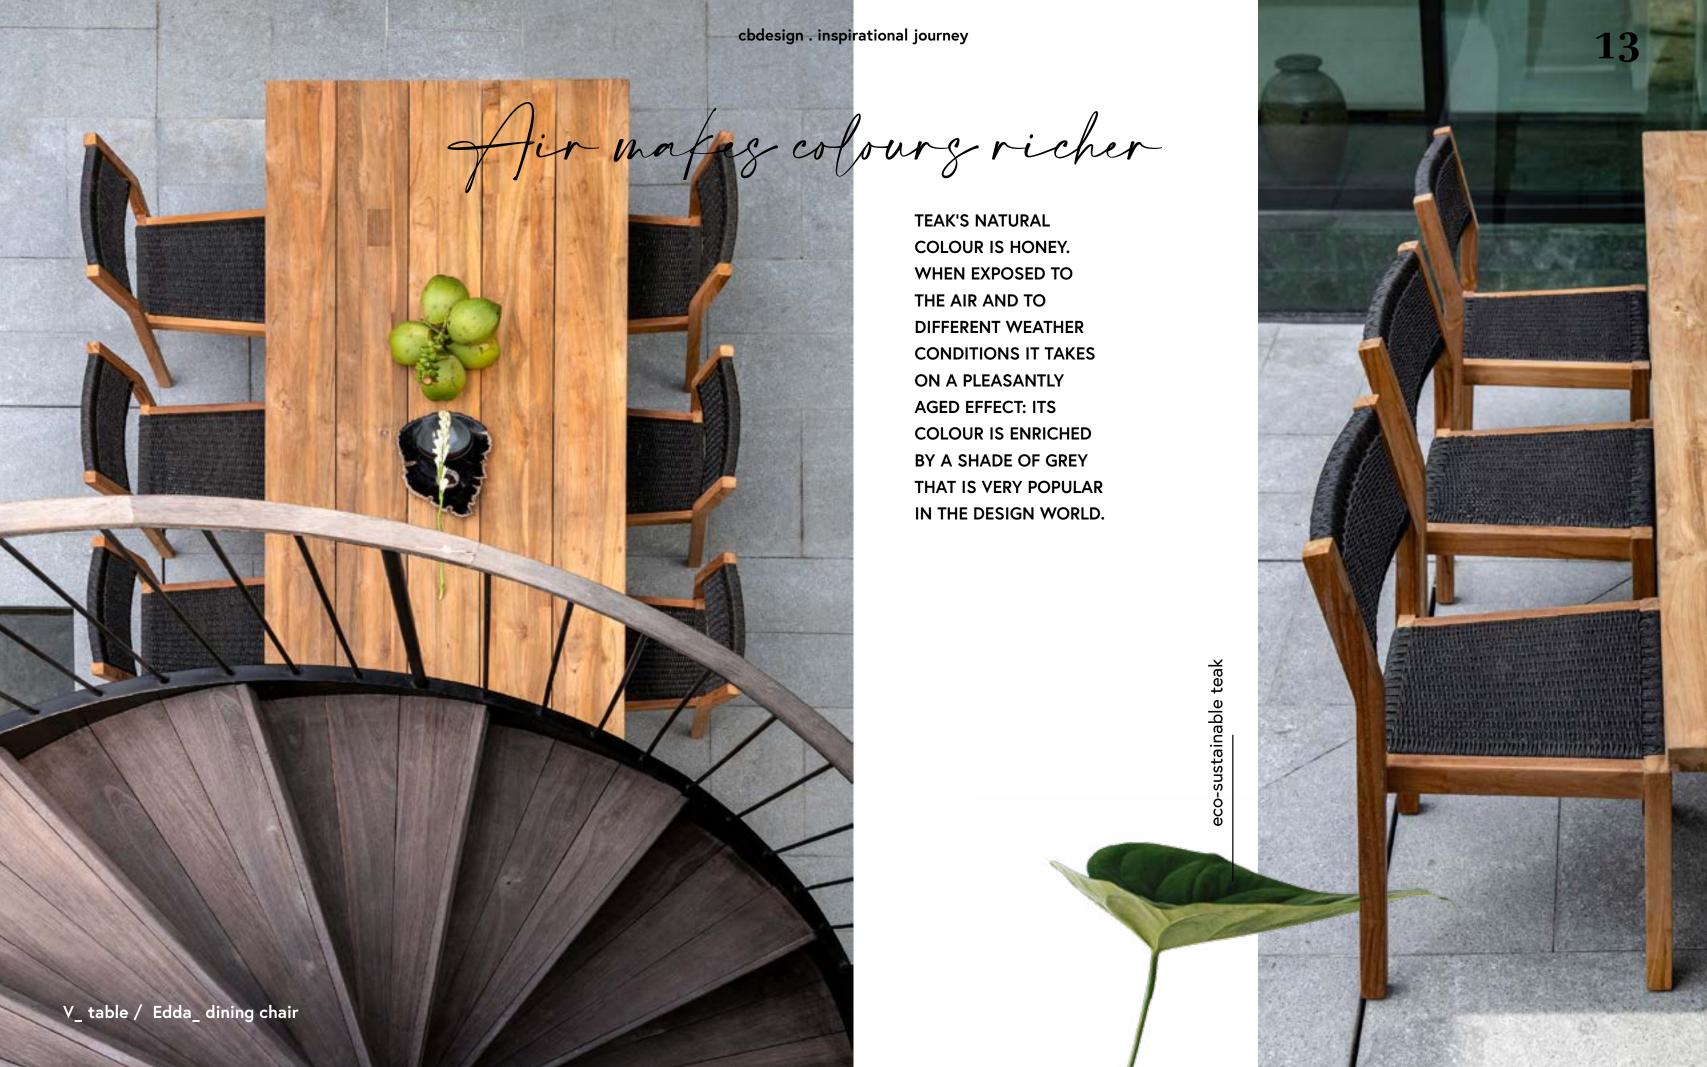

Endless combinations

Axis collection\_ sofa\_ lounge chair / Siena\_ coffee table

 $V_{\rm table}$  / Odde\_ dining armchair

Since it is made of teak, the V table suits various chair models so that you can create your own, unique style.