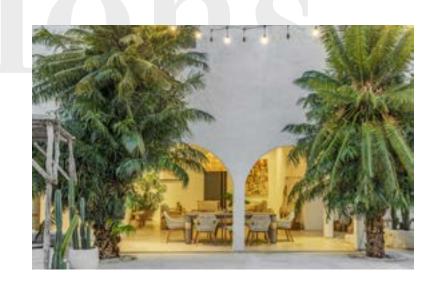

# Permeated by air and

**BOND** house

**SAGES** house

The air is filled with the scent of the sea and of incense, vibrating at the sound of praises to the gods and diffusing powerful spiritual energy. Oxygen and light nourish nature.

In Bali, the air whispers the tales of this location and is pervaded by a type of wealth that favours a light-hearted and harmonious way of life. cbdesign's furniture is inspired by this light-heartedness: minimalist design, lightweight fabrics and airy weaves furnish light-filled spaces.