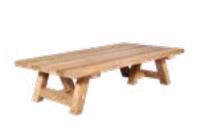

TOPI

Petrified is a stunningly decorative collection of tables made of fossil wood petrified millions of years ago.

TOP IN PRIZED INDONESIAN FOSSIL WOOD

outdoor spaces of any size with sophistication.

A modular sofa to furnish

Endless combinations

Axis collection\_ sofa\_ lounge chair / Siena\_ coffee table

 $V_{\rm table}$  / Odde\_ dining armchair

Since it is made of teak, the V table suits various chair models so that you can create your own, unique style.