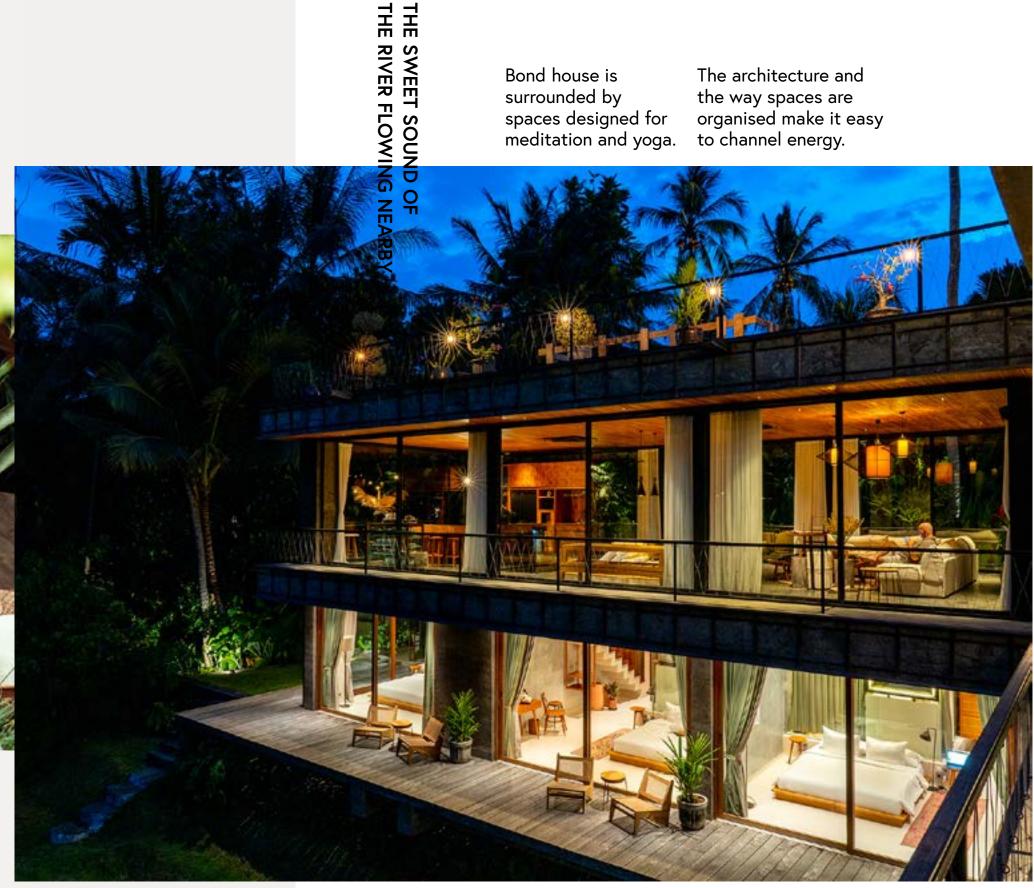

Exagon\_ coffee table

PREATMENTS WITH AN AESTHETIC AND FUNCTIONAL VALUE

Teak top and an aluminium frame coated with epoxy powders to make it resistant.

Exagon\_ coffee table

Bond house is surrounded by spaces designed for meditation and yoga.

The architecture and the way spaces are organised make it easy to channel energy.

# ALLTHE DETAILS OF THE FURNITURE SHOWNIN THE BOND HOUSE