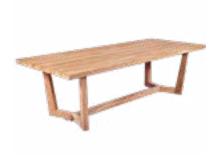

Endless combinations

Axis collection\_ sofa\_ lounge chair / Siena\_ coffee table

 $V_{\rm table}$  / Odde\_ dining armchair

Since it is made of teak, the V table suits various chair models so that you can create your own, unique style.

# V

**TABLE** 

P0089 W240 x D100 x H77

# <u>Materials</u>

Top . Recycled teak Legs . Recycled teak Top . Legs