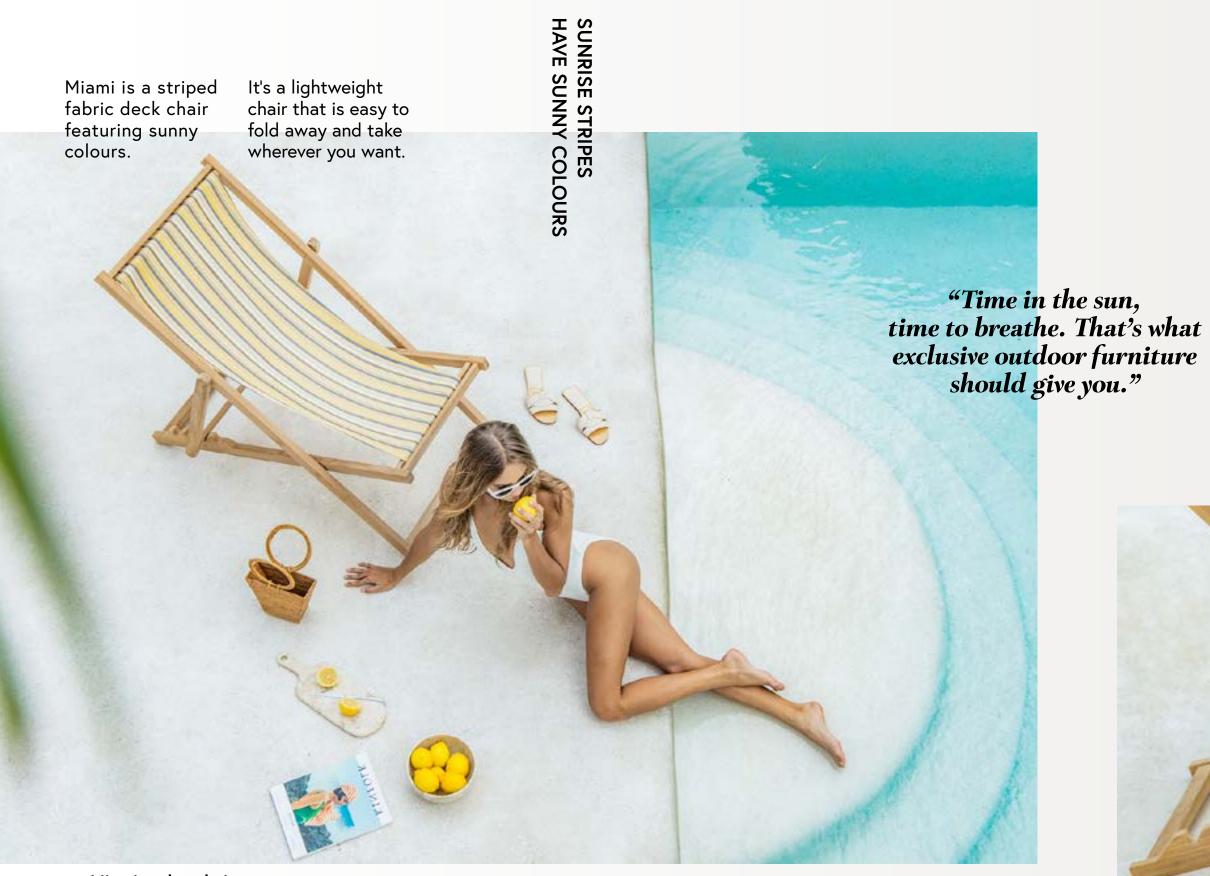

# Miami

## **RELAX CHAIR**

TJ277B W105 x D65 x H80

#### Materials

Frame . Teak Back & Seat . Sunproof