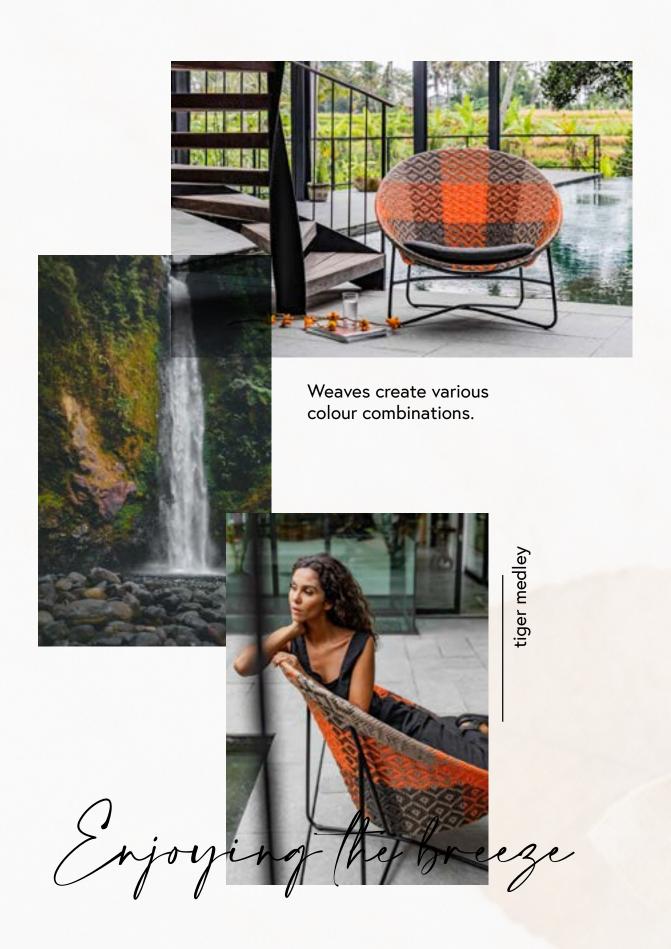

# **Brazil Mary Gold**

**LOUNGE CHAIR** 

MA115 W90x D90 x H85,5

<u>Materials</u>

Frame & Legs . Powder-coated aluminium Back & Seat . Synthetic

Frame

Back . Seat

The weaves are made of synthetic fibre

Each knot is carefully made by hand

Different design, the same materials: the Alisee and Kristin chairs have a lot in common, starting from their teak legs with a smooth, honeycoloured finish.

Both of them feature hand-woven, synthetic fibre seats. Kristin also has a woven backrest whilst Alisee's is in teak with cocooning lines.

Alisee\_ dining armchair / Kristin\_ dining armchair / Hercules\_ dining table