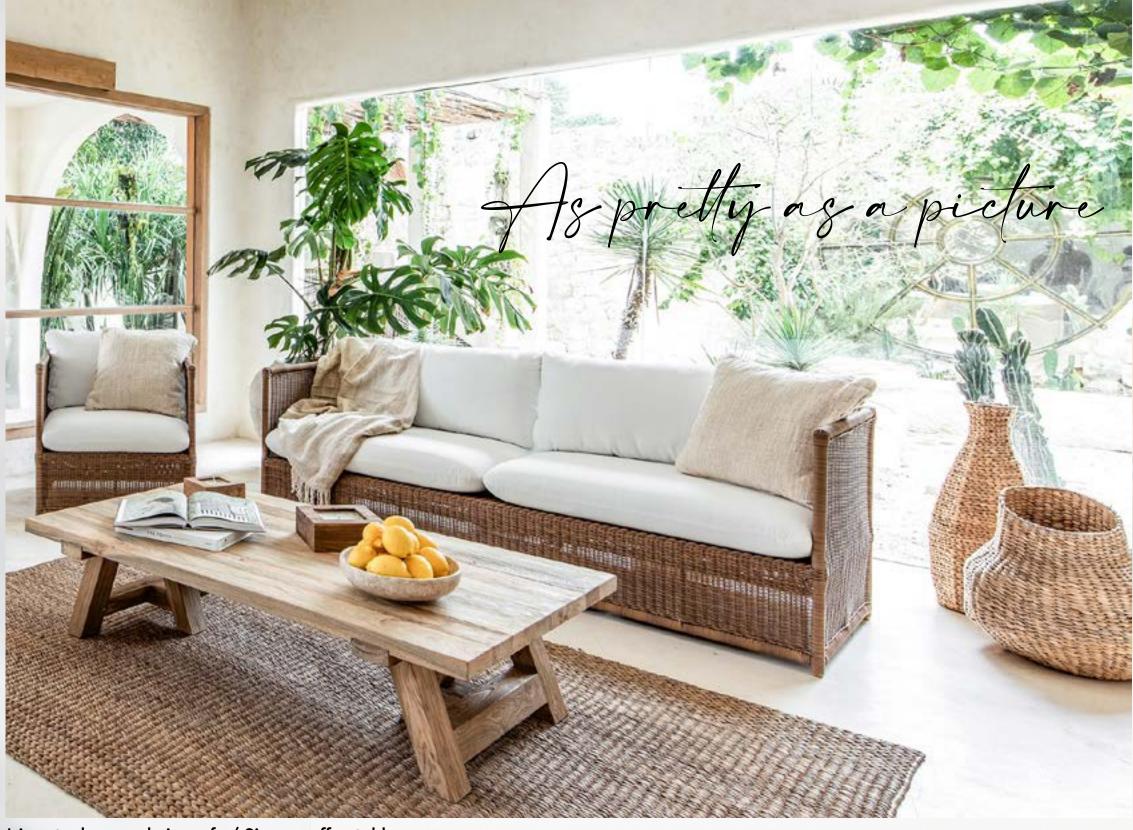

TOPI

Petrified is a stunningly decorative collection of tables made of fossil wood petrified millions of years ago.

TOP IN PRIZED INDONESIAN FOSSIL WOOD

outdoor spaces of any size with sophistication.

A modular sofa to furnish

Endless combinations

Axis collection\_ sofa\_ lounge chair / Siena\_ coffee table

 $V_{\rm table}$  / Odde\_ dining armchair

Since it is made of teak, the V table suits various chair models so that you can create your own, unique style.