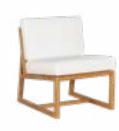

# Odde

# **DINING ARMCHAIR**

TJ458 W60 x D53 x H79

<u>Material</u> Natural teak