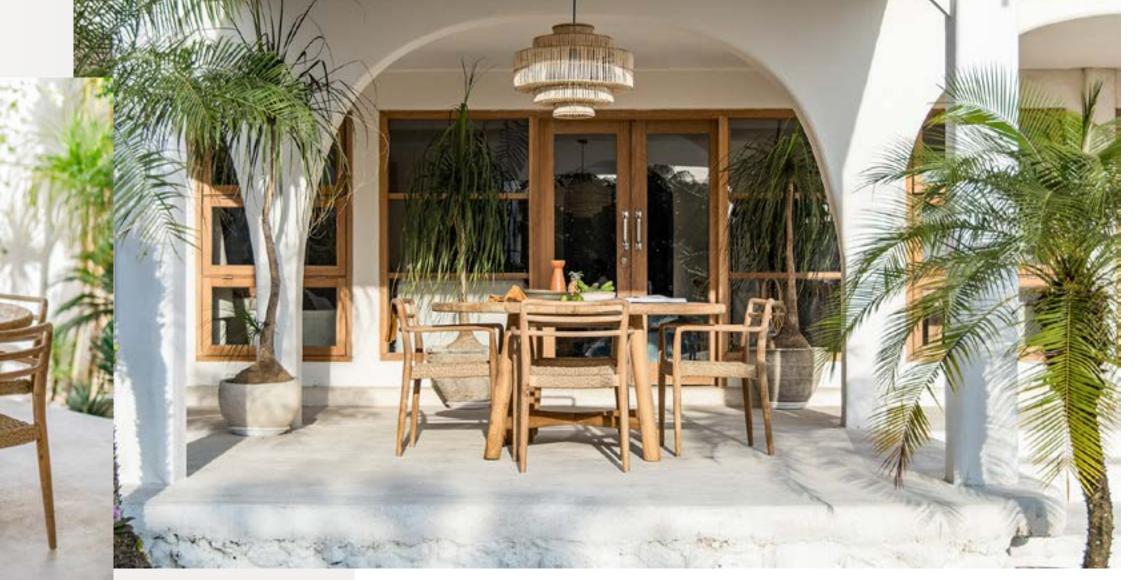

BEAUTIFUL AND SUSTAINABLE

Ubud is a round dining table made entirely from recycled teak.

It is also available in the coffee table version in various diameters.

Alisee\_ dining armchair / Ubud\_ dining table

# Alisee

# Hercules