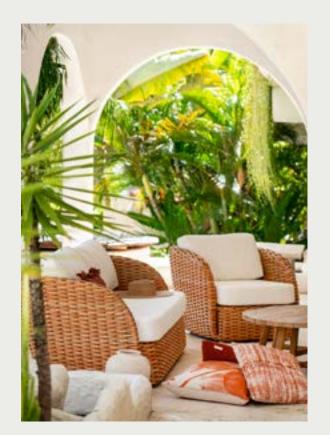

FOR INTERIORS TOO

The frame of the Iris collection is in powder-coated aluminium.

The outside is in woven, top-quality synthetic fibre.

Iris set\_ lounge chair\_ sofa / Siena\_ coffee table

Teak bar stools make cocktail time even more enjoyable.