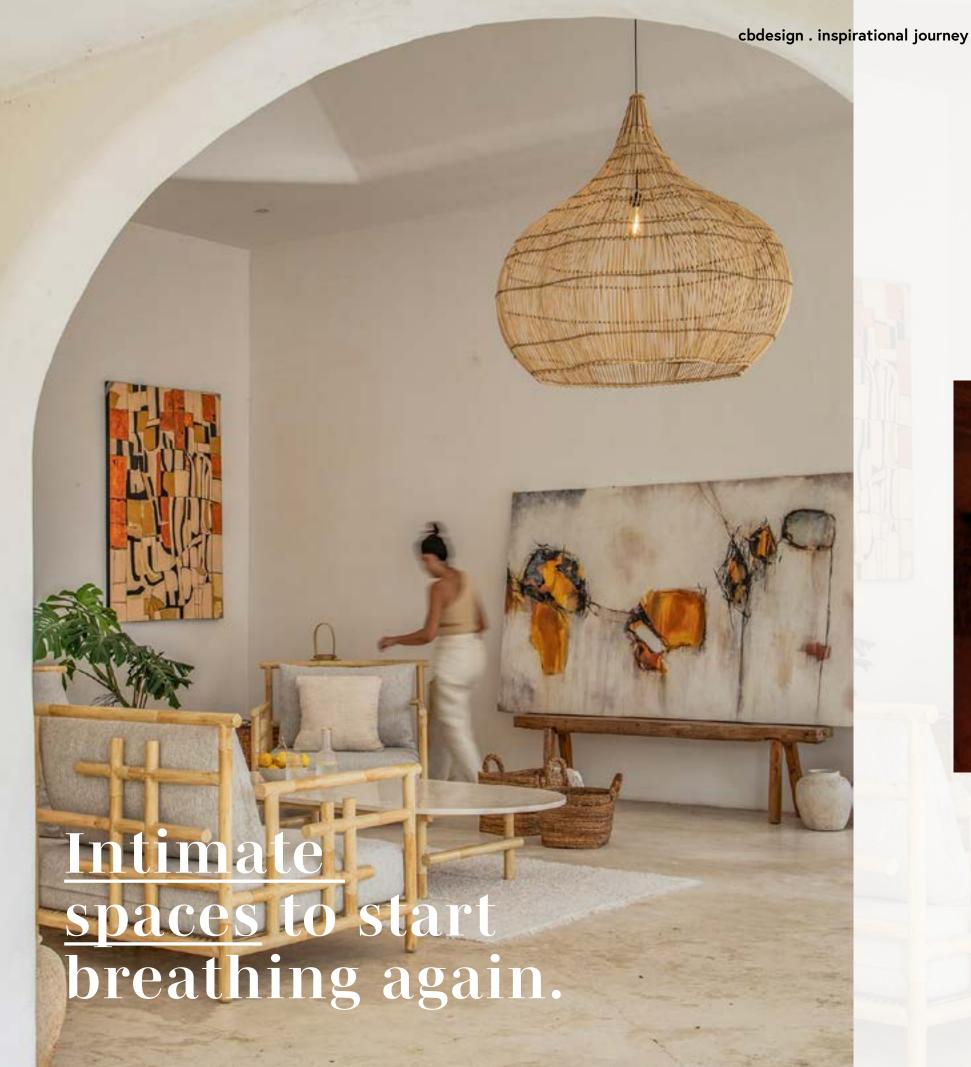

Exagon\_ coffee table

PREATMENTS WITH AN AESTHETIC AND FUNCTIONAL VALUE

Teak top and an aluminium frame coated with epoxy powders to make it resistant.

Exagon\_ coffee table

Bond house is surrounded by spaces designed for meditation and yoga.

The architecture and the way spaces are organised make it easy to channel energy.