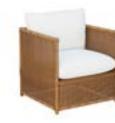

The distinctive trait of the Vienna armchair is its rope and synthetic fibre weave.

It lets you create lots of colour combinations and exclusive patterns. Betty includes a large sofa, a lounge chair and a tall barstool. Its frame is in topquality teak with a smooth, natural honey-coloured finish.

# Vienna relax

**RELAX CHAIR** 

TJ342F18 W64 x D75 x H68

<u>Materials</u> Frame . Teak

Back & Seat . Synthetic weave

Frame

Back . Seat