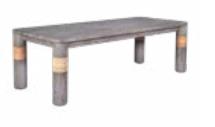

TOPI

Petrified is a stunningly decorative collection of tables made of fossil wood petrified millions of years ago.

TOP IN PRIZED INDONESIAN FOSSIL WOOD

outdoor spaces of any size with sophistication.

A modular sofa to furnish

Exagon\_ coffee table

PREATMENTS WITH AN AESTHETIC AND FUNCTIONAL VALUE

Teak top and an aluminium frame coated with epoxy powders to make it resistant.

Exagon\_ coffee table

Bond house is surrounded by spaces designed for meditation and yoga.