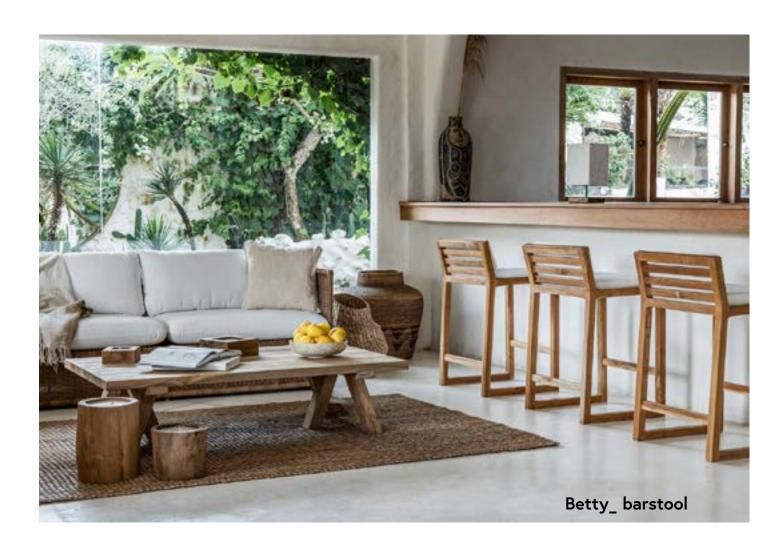

Endless combinations

Axis collection\_ sofa\_ lounge chair / Siena\_ coffee table

 $V_{\rm table}$  / Odde\_ dining armchair

Since it is made of teak, the V table suits various chair models so that you can create your own, unique style.

bdesign . inspirational journey

Trekking in the great Bali outdoors is an allencompassing experience.

Z combines vintage inspirations and details with modern, minimal design.

A chair that is the perfect solution for furniture with a timeless style.