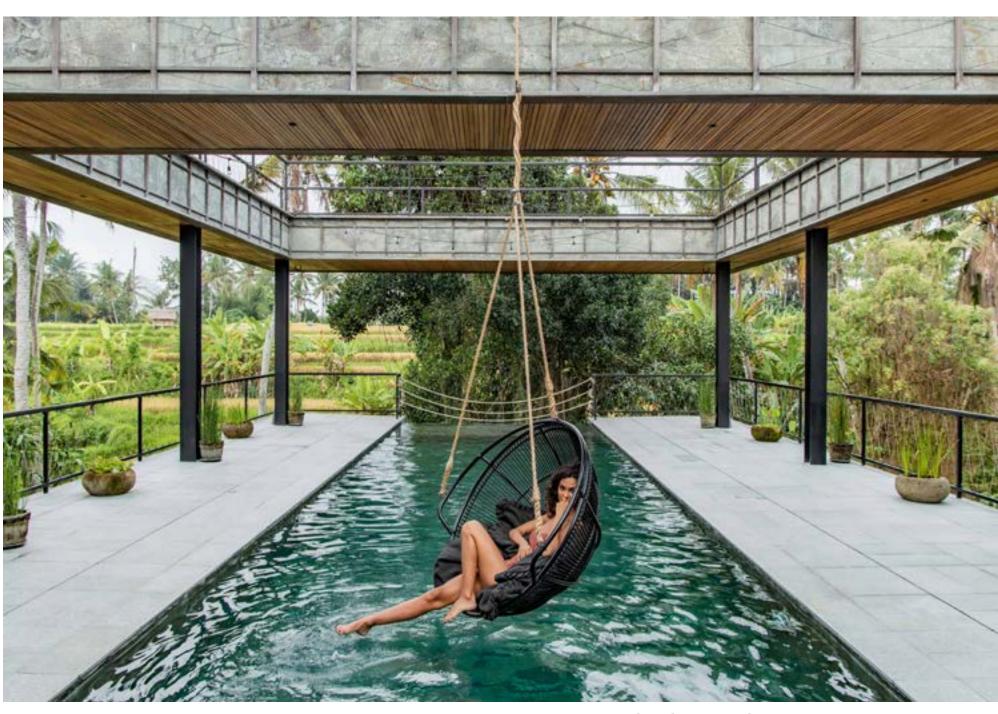

Nature lulled by the wind: a gentle rustling sound brings a tune to mind.

Solar\_ hanging chair

Cooper collection\_ sofa\_ ounge chair / Thea Petrified\_ coffee table/ Petrified\_ corner table / Exagon\_ coffee table