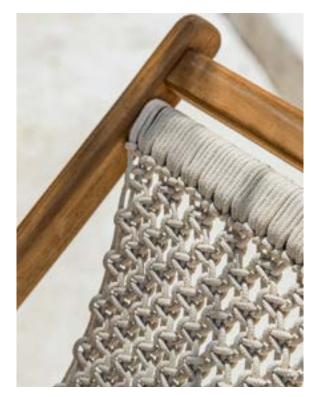

Handmade weave

**EVEN AS FAR AS** MACRAME' IS CONCERNED, CBDESIGN PRODUCTS ARE HAND-WOVEN ON THE INDONESIAN ISLAND OF JAVA. THIS TECNIQUE **ENHANCES THE** UNIQUENESS AND VALUE OF ANY PRODUCT WHILE MAKING IT POSSIBLE TO COMBINE VARIOUS COLOURS.

\_ Macramé is a technique that consists in weaving cord by hand, using knots to secure the ends and obtain a lace effect. It's very trendy for outdoor furniture.

relaxing in the sun

The Fes deck chair has a natural teak woven seat.