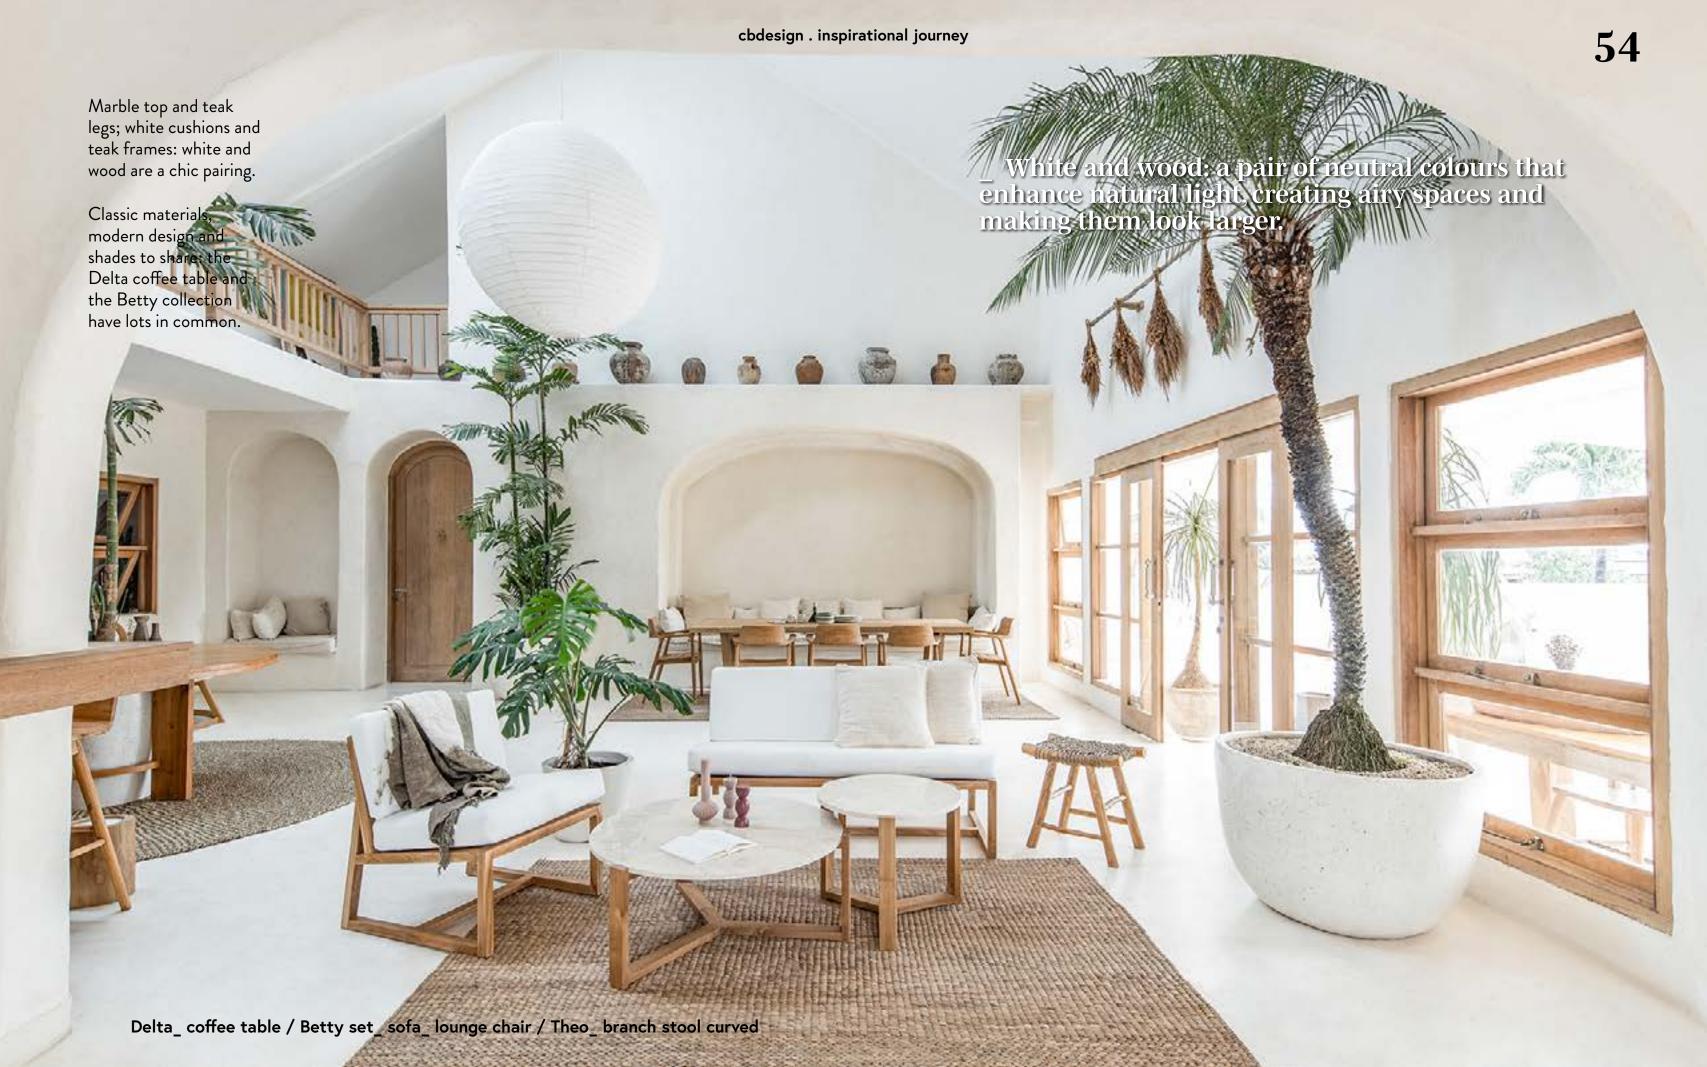

# Delta

## **COFFEE TABLE**

NE041 ø 90 x H37 NE042 ø55 x H45

#### **Materials**

Legs . Teak Top. Cecialia marble Legs

Тор

# **Betty set**

# **LOUNGE CHAIR**

TJ407 W60x D83 x H71

<u>Materials</u> Seat, Back & Legs . Natural teak Cushions . Fabric

# SOFA

TJ408 W140x D83 x H71

<u>Materials</u> Seat, Back & Legs . Natural teak Cushions . Fabric

Seat . Back . Legs

# Theo

**CURVED BRANCH STOOL** 

W4721 W36 x D81 x H50

**Materials** 

Frame & Legs . Teak branch Seat . Synthetic rope Frame . Legs

Seat