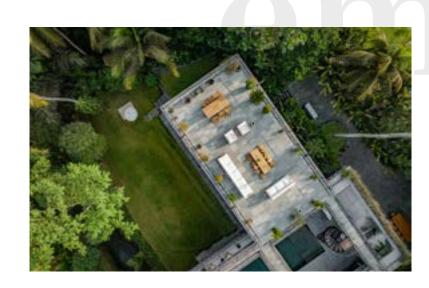

Exagon\_ coffee table

PREATMENTS WITH AN AESTHETIC AND FUNCTIONAL VALUE

Teak top and an aluminium frame coated with epoxy powders to make it resistant.

Exagon\_ coffee table

Bond house is surrounded by spaces designed for meditation and yoga.

The architecture and the way spaces are organised make it easy to channel energy.