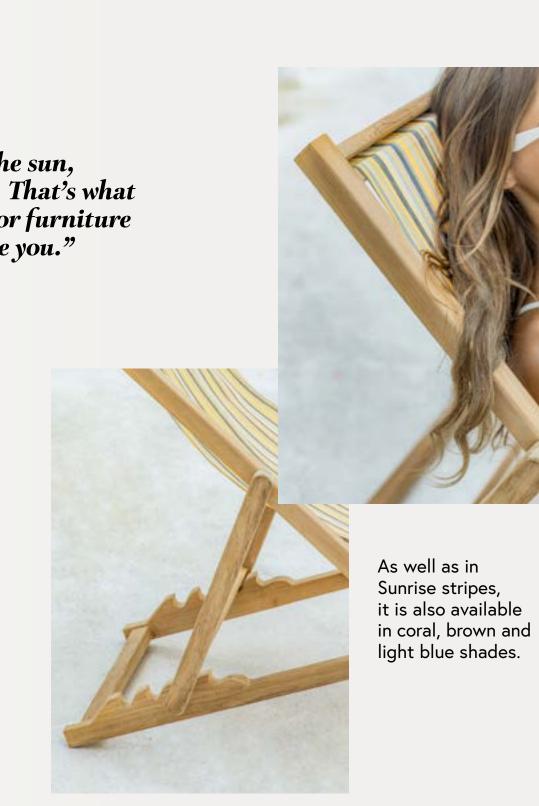

# Miami

## **RELAX CHAIR**

TJ277B W105 x D65 x H80

#### Materials

Frame . Teak Back & Seat . Sunproof