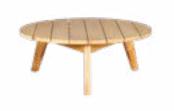

TOPI

Petrified is a stunningly decorative collection of tables made of fossil wood petrified millions of years ago.

TOP IN PRIZED INDONESIAN FOSSIL WOOD

outdoor spaces of any size with sophistication.

A modular sofa to furnish

Endless combinations

Axis collection\_ sofa\_ lounge chair / Siena\_ coffee table

 $V_{\rm table}$  / Odde\_ dining armchair

Since it is made of teak, the V table suits various chair models so that you can create your own, unique style.