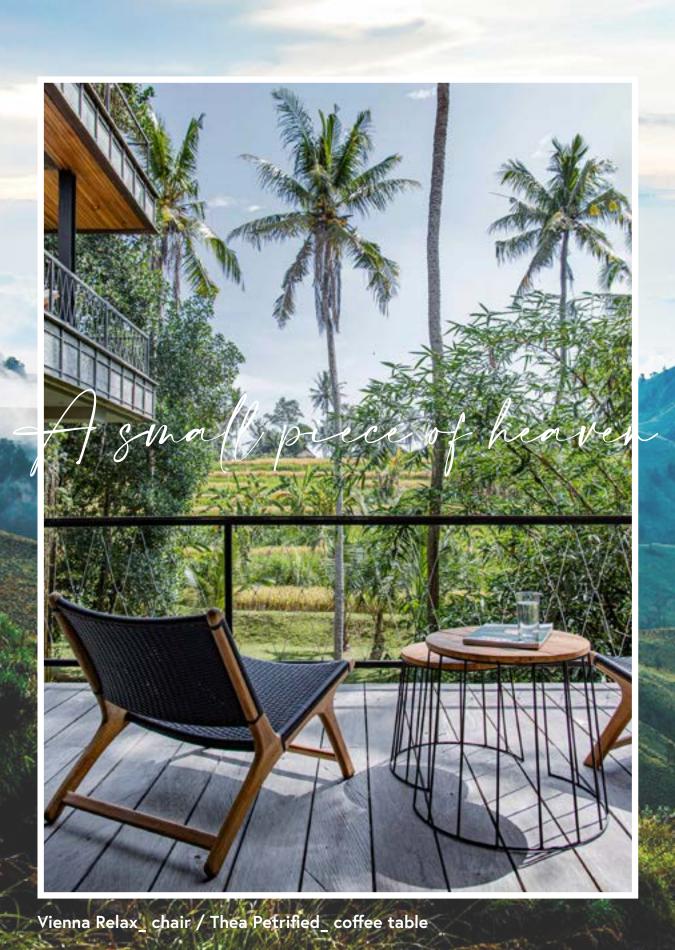

# Vienna relax

**RELAX CHAIR** 

TJ342F18 W64 x D75 x H68

<u>Materials</u> Frame . Teak

Back & Seat . Synthetic weave

Frame

Back . Seat

# **COFFEE TABLE**

P0092 W140 x D80 x H35

<u>Material</u> Natural teak Material