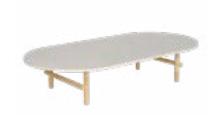

# **Orizont**

# **SUN LOUNGER**

TJ260B W205 x D70 x H35

#### Materials

Frame . Teak Back & Seat . Synthetic weave

# Thea

# **COFFEE TABLE**

W4725 W ø40 x D ø50 x H42 W ø50 x D ø60 x H52

#### <u>Materials</u>

Base . Powder-coated iron Top . Natural teak