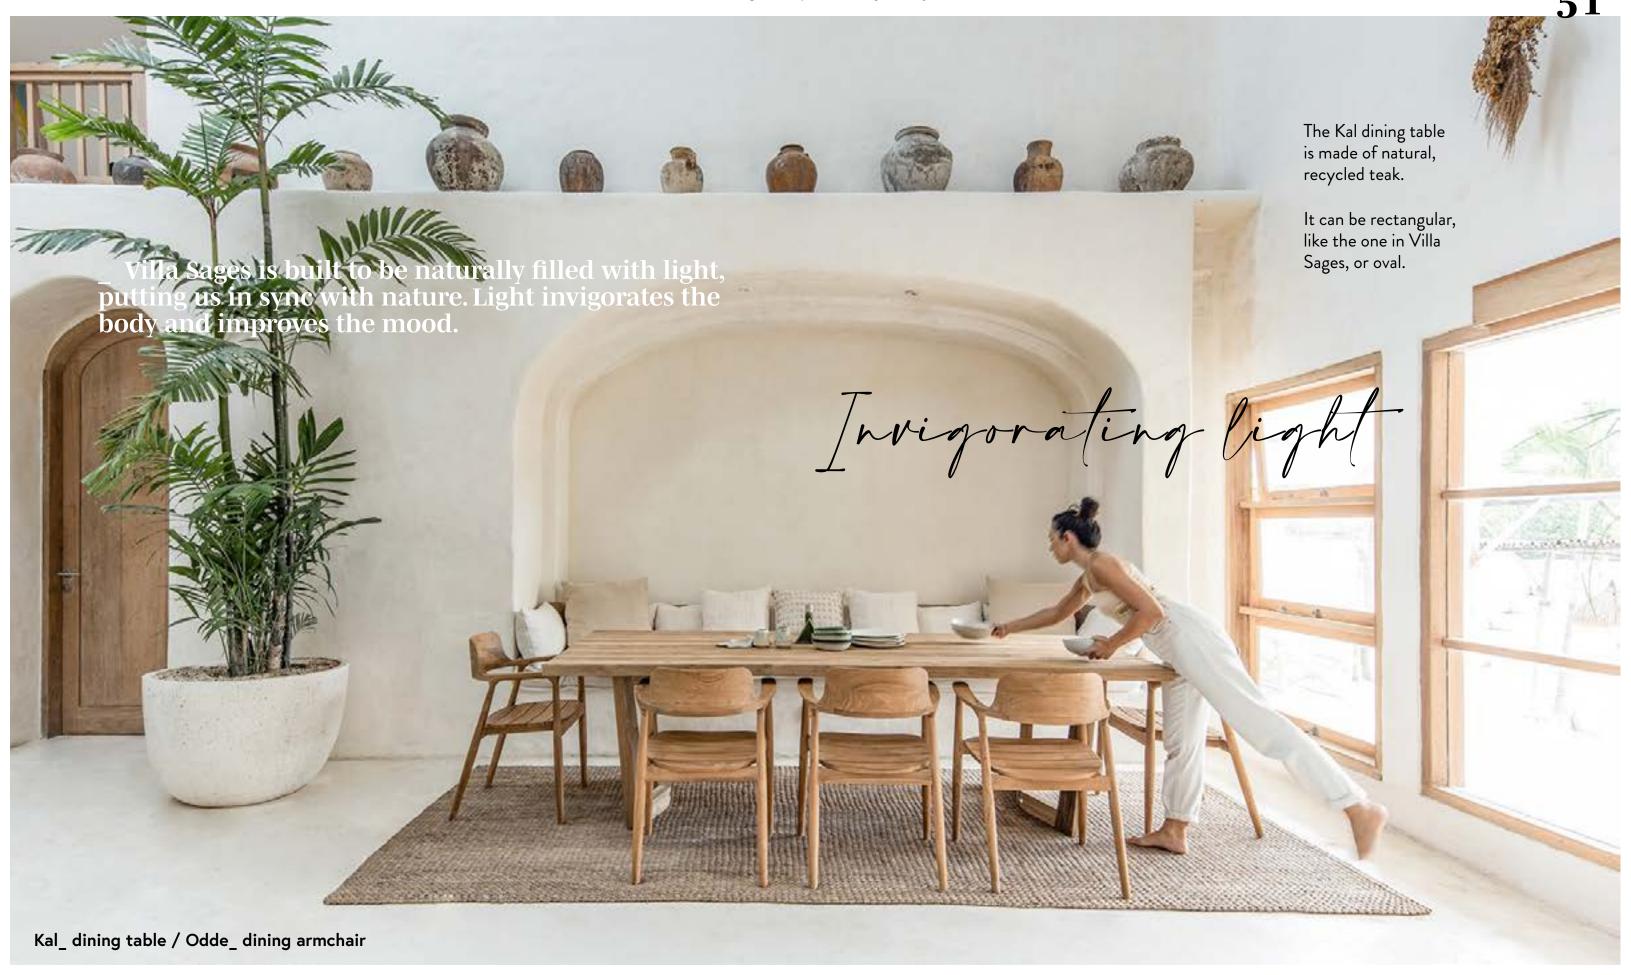

WATER, AIR, EARTH AND
FIRE COEXIST HERE IN
A CONTINUOUSLY SELFDEFINING BALANCE.

Airy spaces, oxygen for the soul

Endless combinations

Axis collection\_ sofa\_ lounge chair / Siena\_ coffee table

 $V_{\rm table}$  / Odde\_ dining armchair

Since it is made of teak, the V table suits various chair models so that you can create your own, unique style.