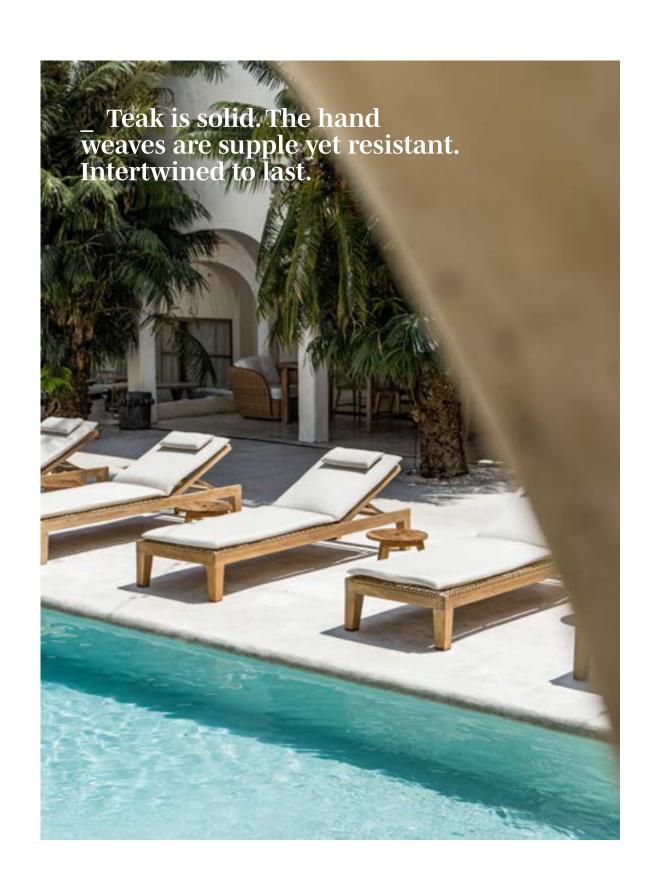

# **Orizont**

# **SUN LOUNGER**

TJ260B W205 x D70 x H35

#### Materials

Frame . Teak Back & Seat . Synthetic weave