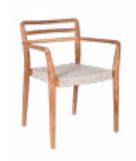

# Odde

# **DINING ARMCHAIR**

TJ458 W60 x D53 x H79

<u>Material</u> Natural teak

FURNITURE DESIGNED TO MEET UP AND RELAX, TOGETHER

The Odde chair is made of teak. It has a curvy shape and a wraparound backrest making it just perfect to relax on.

Lanterns create an intimate and relaxing atmosphere that is ideal for meditation.