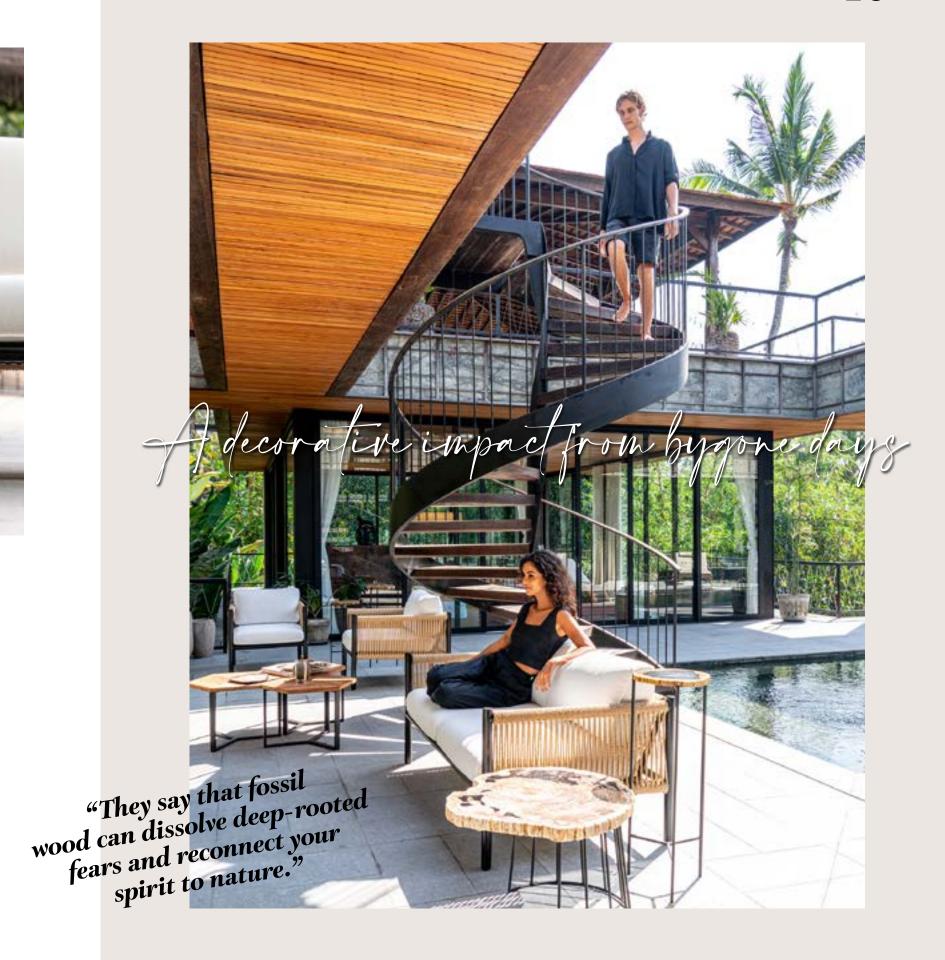

# "Opening your mind: THERE'S ROOM TO OPEN YOUR MIND: TO CONNECT WITH TO UNWIND AND TO CONNECT WITH TO UNWIND AND TO CONNECT WITH NATURE AT BOND HOUSE

Orizont\_ sun lounger / Fes macrame umbrella

Orizont\_ sun lounger / Fes macrame umbrella / Thea\_ coffee table

Nature lulled by the wind: a gentle rustling sound brings a tune to mind.

Solar\_ hanging chair

Cooper collection\_ sofa\_ ounge chair / Thea Petrified\_ coffee table/ Petrified\_ corner table / Exagon\_ coffee table

TOPI

Petrified is a stunningly decorative collection of tables made of fossil wood petrified millions of years ago.

TOP IN PRIZED INDONESIAN FOSSIL WOOD

outdoor spaces of any size with sophistication.

A modular sofa to furnish