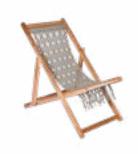

\_ Macramé is a technique that consists in weaving cord by hand, using knots to secure the ends and obtain a lace effect. It's very trendy for outdoor furniture.

relaxing in the sun

The Fes deck chair has a natural teak woven seat.

It is a strong and comfortable chair designed frame and a macramé for enjoying moments of precious relaxation.

Fes\_ relax chair / Cosito\_ coffee table

Fes\_ relax chair / Cosito\_ coffee table

Cosito\_ coffee table

## Fes

RELAX CHAIR W4634A W64 x D138 x H7 Materials

Frame & Legs . Natural teak
Back & Seat . Synthetic rope

Frame . Legs

Back . Seat