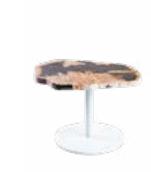

Troy's top is in fossil wood. Root sits on the roots of a teak tree.

The base of the Troy coffee table is in powder-coated iron. It's available in various diameters, bases and heights.

A SILENT STORY
MILLIONS OF YEARS OLD

Troy\_ coffee table

Nizza\_ dining table / Gemma\_ dining armchair

INSPIRATIONAL JOURNEY . EARTH