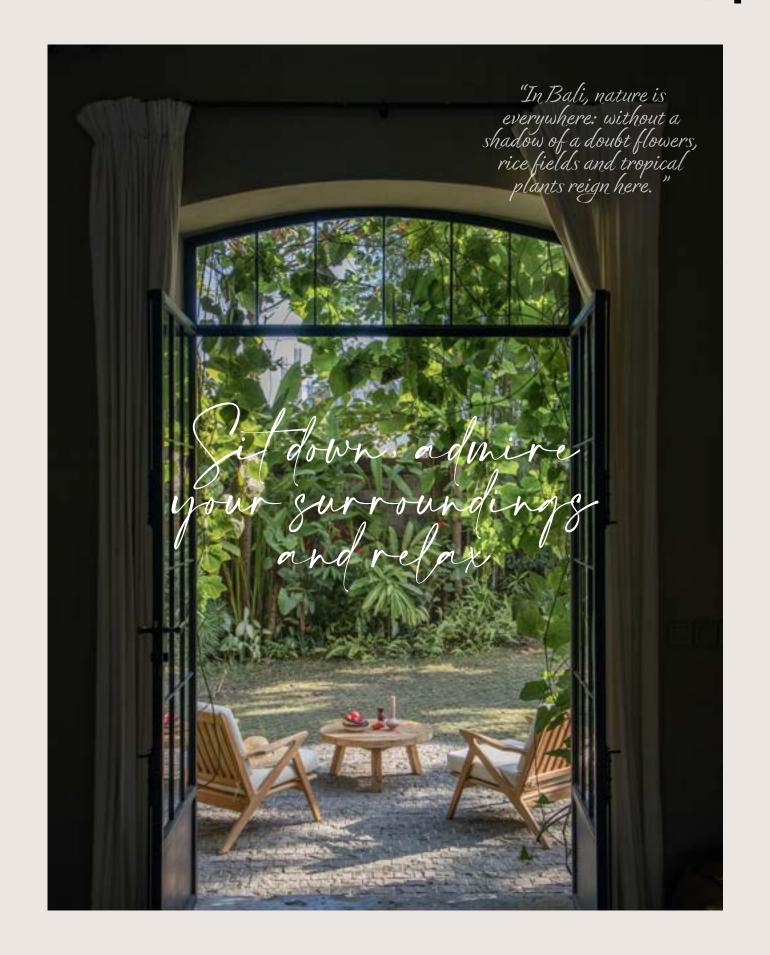

The cushions are covered with outdoor fabrics available in various colours.

Ubud\_ coffee table

Nizza\_ dining table / Gloria\_ armchair

The Nizza table is in natural teak wood

Its legs are in sandblasted aluminium

# "Functional aesthetics."

Gloria\_ armchair

Nizza\_ dining table

"The power of Mother Nature can be seen from her unrepeatable creations."

Furniture designed for outdoor spaces that is just as perfect indoors as well.