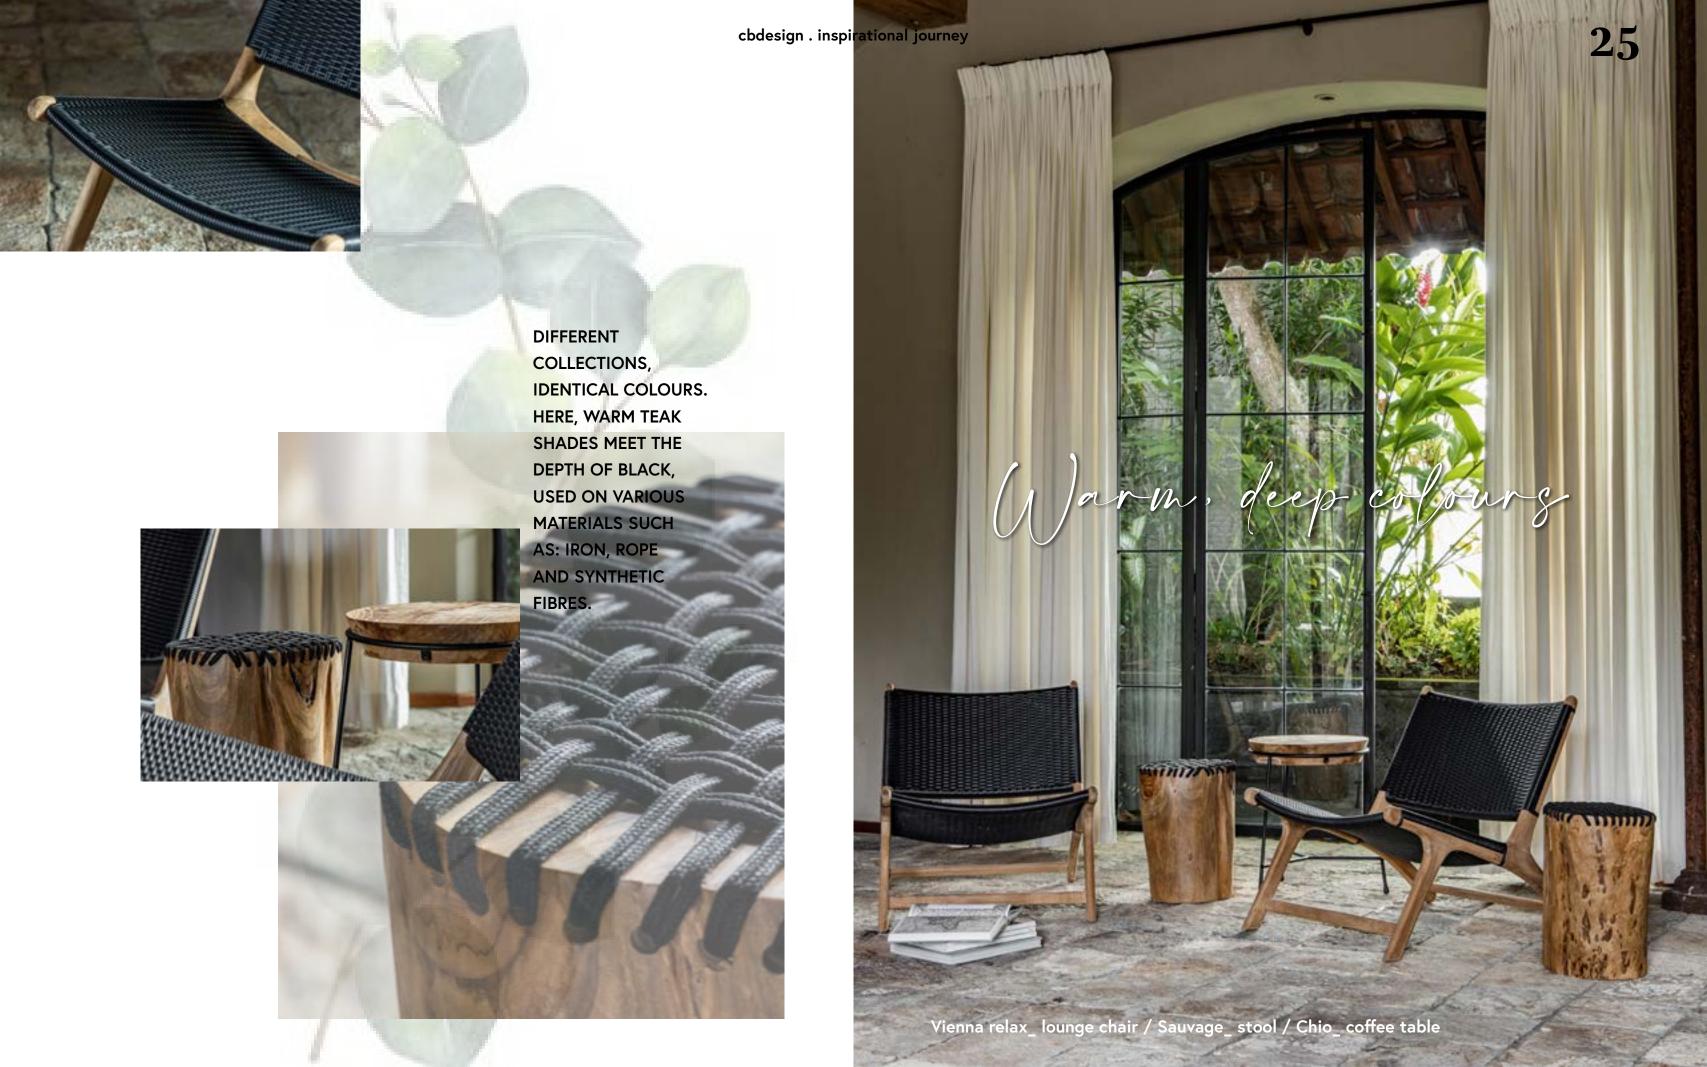

## Sauvage

### **STOOL**

W4021 ø30 x H42

<u>Materials</u> Top . Synthetic Rope Base . Natural Teak

Тор

Base

## Vienna Black

#### **RELAX CHAIR**

TJ342F39 W64 x D75 x H68

#### <u>Materials</u>

Frame . Natural Teak Back & Seat . Synthetic weave

Frame

Back . Seat

## Chio

#### **COFFEE TABLE**

W4629 ø40 x H45

#### <u>Materials</u>

Top . Natural Teak Base & Legs . Powder-coated iron Тор

Base . Legs