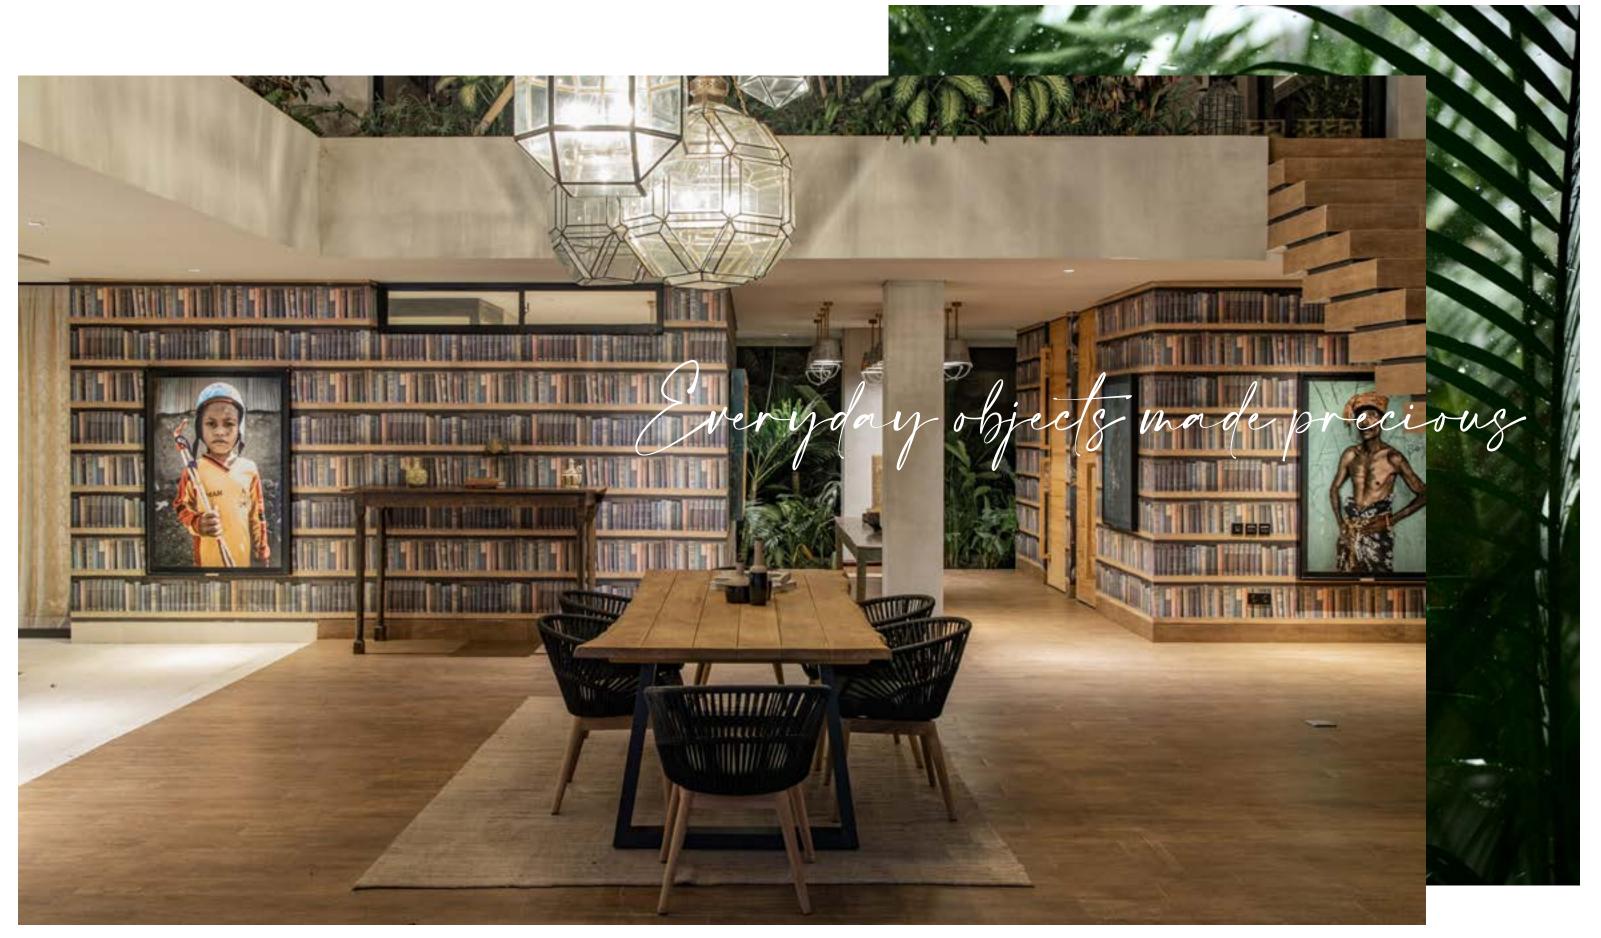

natural teak wood

Its legs are in sandblasted aluminium

# "Functional aesthetics."





Gloria\_ armchair



Nizza\_ dining table



"The power of Mother Nature can be seen from her unrepeatable creations."

Furniture designed for outdoor spaces that is just as perfect indoors as well.

Every cbdesign product creates spaces in which you can savour the luxury of authentic relaxation.





Axis collection\_ sofa / Root\_ coffee table / Troy\_ coffee table





**ALL ITS EXPRESSIONS** 

Two tables that talk about the earth through wood.

Troy's top is in fossil wood. Root sits on the roots of a teak tree.









The base of the Troy coffee table is in powder-coated iron. It's available in various diameters, bases and heights.

A SILENT STORY
MILLIONS OF YEARS OLD



Troy\_ coffee table



Nizza\_ dining table / Gemma\_ dining armchair



INSPIRATIONAL JOURNEY . EARTH

# ALLTHE DETAILS OF THE FURNITURE 5 HOWNIN THE V HOUSE

# Axis set



# **SOFA**

TJ041 W180x D95 x H78

# <u>Materials</u>

Frame . Natural teak Cushion . Southend 130-221



# **CHAISE LONGUE**

TJ483A W98x D190 x H78

# **Materials**

Frame . Natural teak Cushion . Southend 130-221

### Frame



### . . . . . . . . .



# Saraban



# **COFFEE TABLE**

P0119 W170 x D80 x H30

# <u>Materials</u>

Top . Recycled teak Legs . Powder-coated iron









# **Orizont**



# **SUN LOUNGER**

TJ260B W205 x D70 x H35

# **Materials**

Frame . Teak Back & Seat . Synthetic weave

### Frame









# **Daisy**



# **UMBRELLA**

N865N1 W248 x D248 x H226

# **Materials**

Frame . Powder-coated aluminium Canopy . Syn