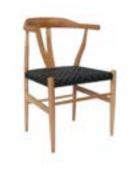

12

Tropical vegetation

King is available in various lengths, ranging from two to five metres.

TONE-ON-TONE OR CONTRASTING WEAV V is a daring choice: it's a chair with armrests that gets itself noticed for its unique design. It comes with a woven back and seat featuring an open or honeycomb pattern.

Point 2\_ table / Wishbone\_ armchair

A naturally resistant material for objects you can use every day, with no qualms: for indoors and outdoors, teak is always the right choice.

A CASUAL YET **PERFECTLY** 

#### **DINING ARMCHAIR**

TJ116 W57 x D57 x H86

#### Materials

Frame . Natural teak Seat & Back . Synthetic Frame

Seat . Back