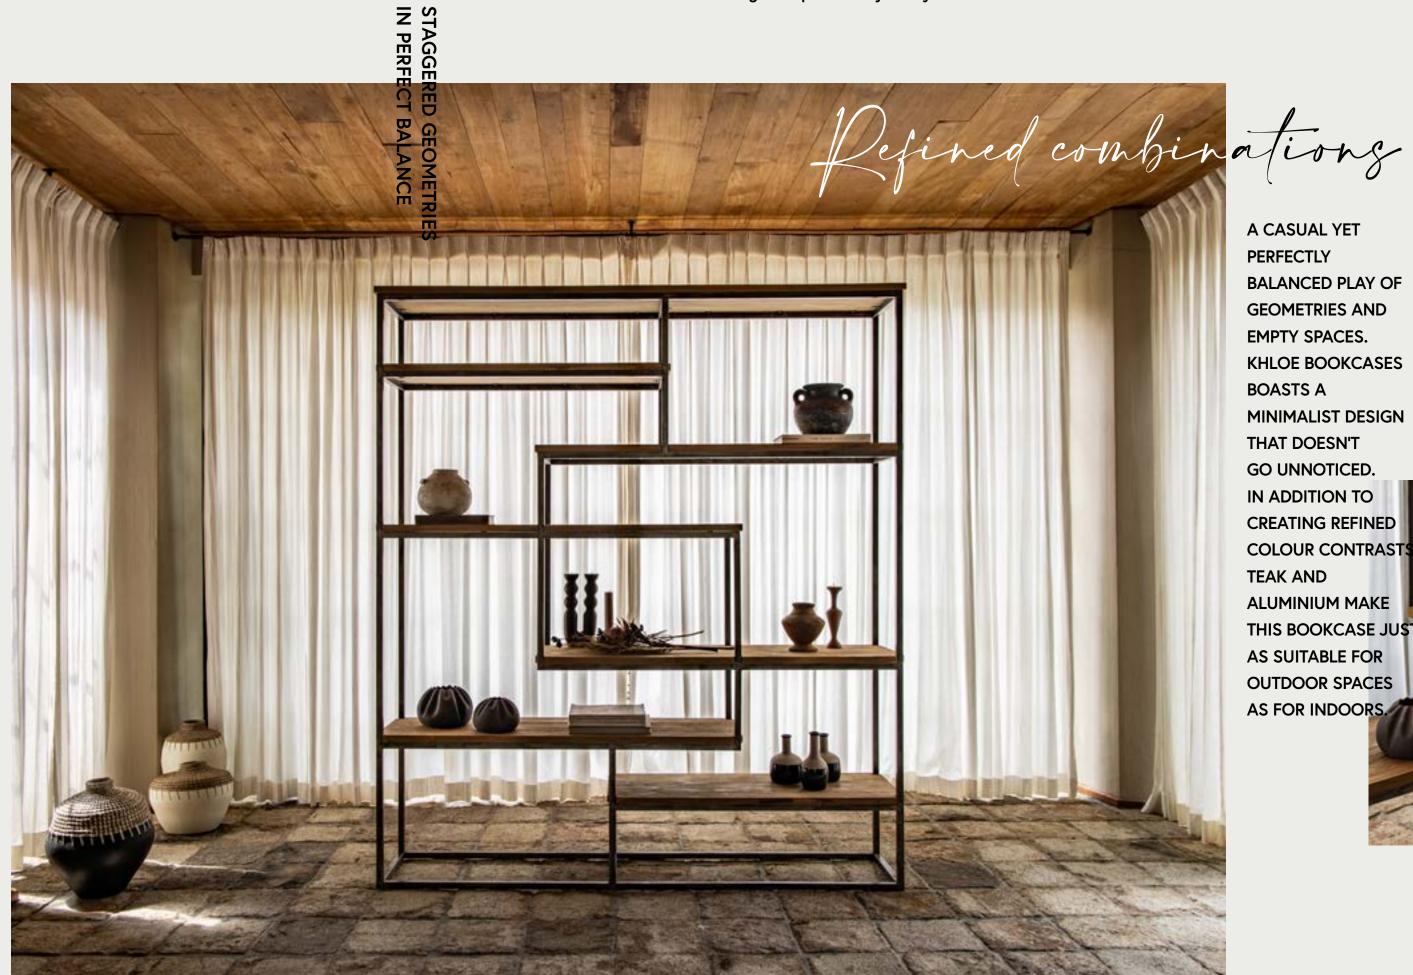

Point 2\_ table / Wishbone\_ armchair

A naturally resistant material for objects you can use every day, with no qualms: for indoors and outdoors, teak is always the right choice.

A CASUAL YET **PERFECTLY** 

**BALANCED PLAY OF GEOMETRIES AND** 

**EMPTY SPACES.** 

KHLOE BOOKCASES

**BOASTS A** 

MINIMALIST DESIGN

THAT DOESN'T

GO UNNOTICED.

IN ADDITION TO

**CREATING REFINED** 

**COLOUR CONTRAST** 

**TEAK AND** 

**ALUMINIUM MAKE** 

THIS BOOKCASE JUST

AS SUITABLE FOR

**OUTDOOR SPACES** 

AS FOR INDOORS.

Khloe\_ library

Sharp

AN ITALIAN
ATMOSPHERE
PREVAILS INSIDE
VILLA KEMILAU.
MATERIALS,
CURTAINS AND
COLOURS BRING
TO MIND THE
RURAL STYLE OF
A COUNTRY VILLA
WHICH CONTRASTS
WITH THE ANGULAR
GEOMETRIC LINES
OF THE V TABLE.