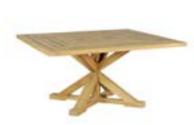

Dolomiti\_ square table / V Dining\_ armchair

We only choose teak that is at least 40 years old and comes from controlled, eco-sustainable plantations.

Dolomiti\_ square table / V Dining\_ armchair

Wishbone features a rounded, minimal back.

#### **TABLE**

TJ192 W105 x D150 x H76

<u>Material</u> Natural teak