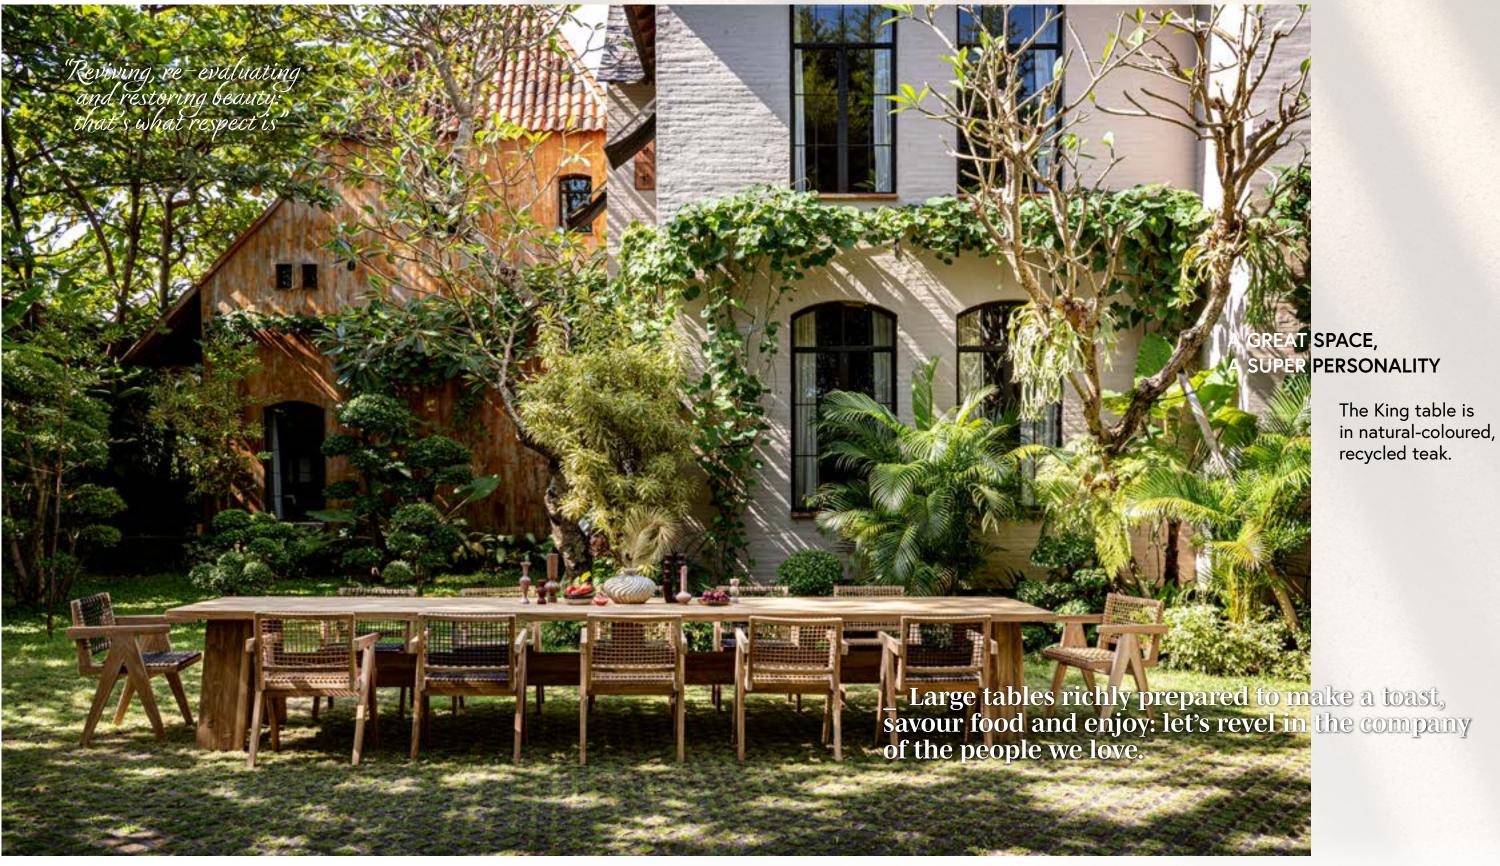

Teak wood can be natural or recycled.

It's the ideal material for garden furniture.

Axis is a modular sofa that can be put together as you please.

Furniture designed for sharing every moment

King\_ table / V Dining\_ armchair

12

Tropical vegetation

King is available in various lengths, ranging from two to five metres.

TONE-ON-TONE OR CONTRASTING WEAV V is a daring choice: it's a chair with armrests that gets itself noticed for its unique design. It comes with a woven back and seat featuring an open or honeycomb pattern.