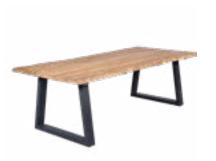

V table\_ dining table / Vienna\_ dining armchair

V table\_ dining table / Vienna\_ dining armchair

King\_ dining table / V dining\_ armchair / Vienna\_ armchair

MANAO IS THE
MOST WIDESPREAD
TYPE OF BAMBOO
IN INDONESIA.
THE MANAO
TEXTURE FINISH
USED FOR THE
TALISMAN
COLLECTION
APPLIES THE
SHADES, NUANCES
AND KNOTS OF
NATURAL MANAO
BAMBOO TO
ALUMINIUM.