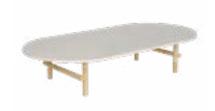

## Root

#### **COFFEE TABLE**

TJM060 ø140 x H45

#### **Materials**

Top . Glass . Legs . Natural teak