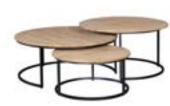

## King

#### **COFFEE TABLE**

W4726 ø 40 x ø 50 x H42 ø 50 x ø 60 x H52

## <u>Materials</u>

Recycled teak

Materials

Weave