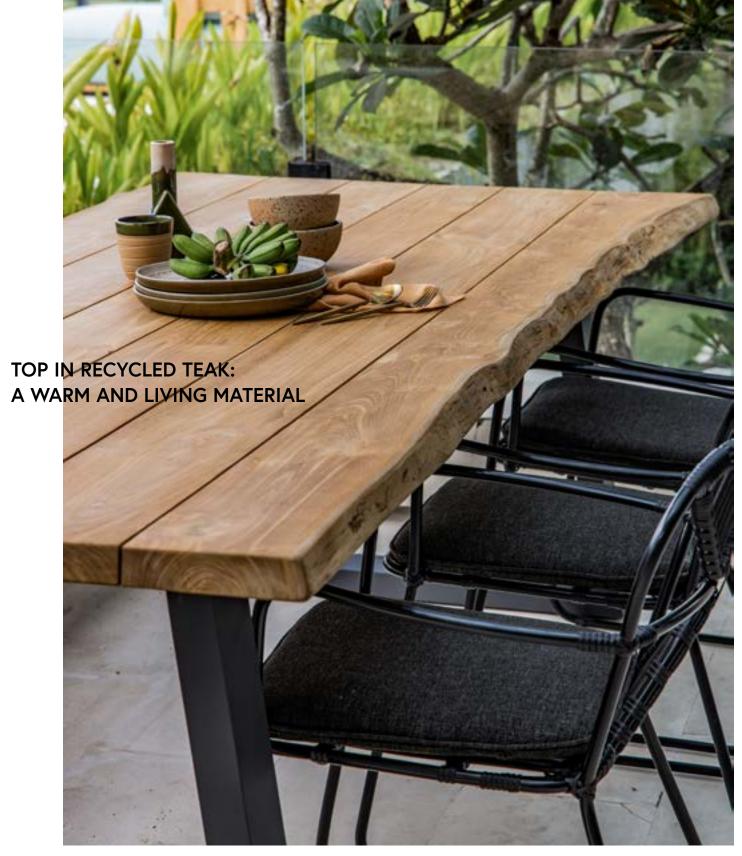

Teak wood can be natural or recycled.

It's the ideal material for garden furniture.

Axis is a modular sofa that can be put together as you please.

Furniture designed for sharing every moment

King\_ table / V Dining\_ armchair