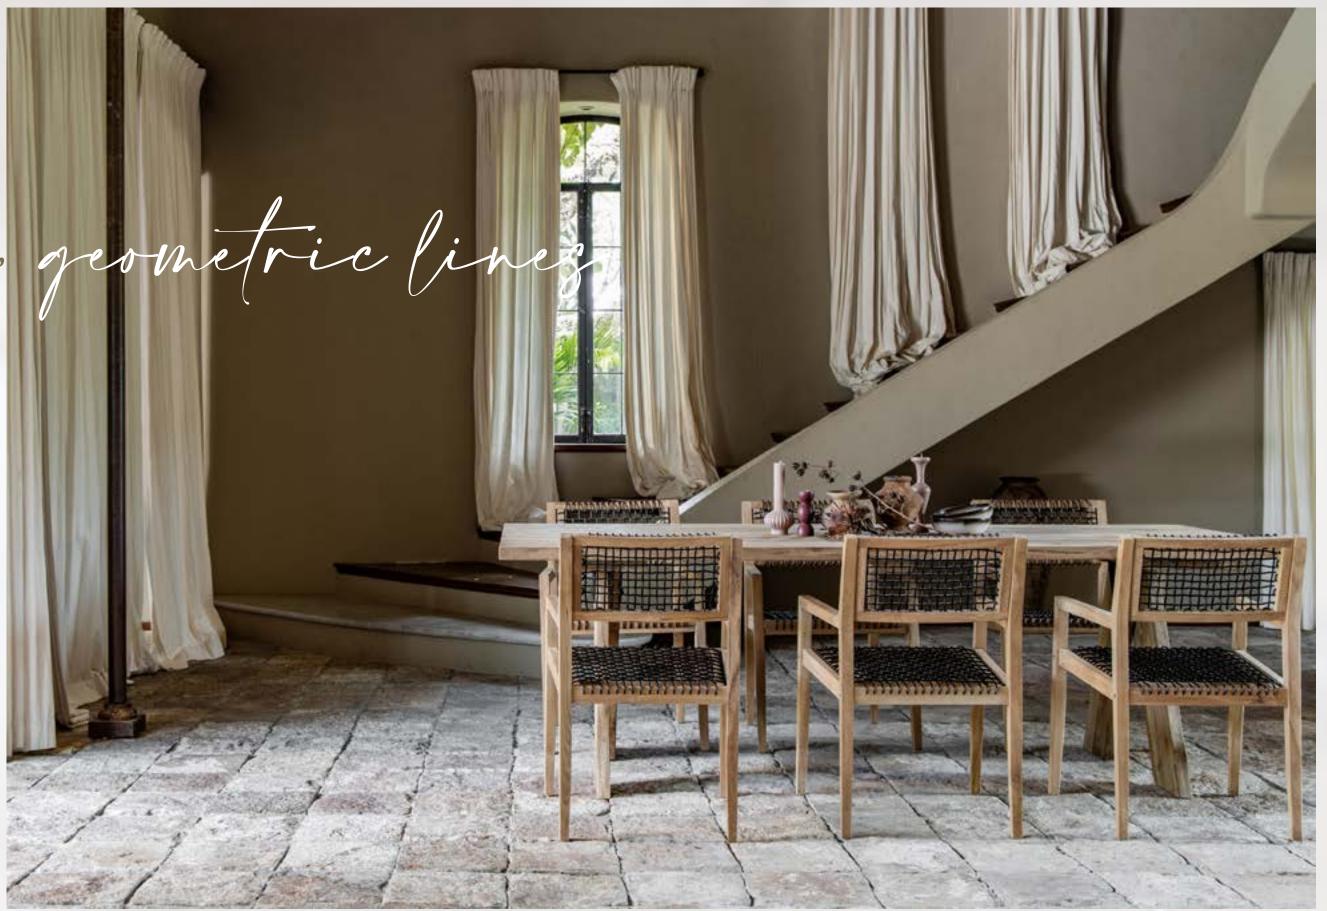

Khloe\_ library

Sharp

AN ITALIAN
ATMOSPHERE
PREVAILS INSIDE
VILLA KEMILAU.
MATERIALS,
CURTAINS AND
COLOURS BRING
TO MIND THE
RURAL STYLE OF
A COUNTRY VILLA
WHICH CONTRASTS
WITH THE ANGULAR
GEOMETRIC LINES
OF THE V TABLE.

V table\_ dining table / Vienna\_ dining armchair

V table\_ dining table / Vienna\_ dining armchair

King\_ dining table / V dining\_ armchair / Vienna\_ armchair

MANAO IS THE
MOST WIDESPREAD
TYPE OF BAMBOO
IN INDONESIA.
THE MANAO
TEXTURE FINISH
USED FOR THE
TALISMAN
COLLECTION
APPLIES THE
SHADES, NUANCES
AND KNOTS OF
NATURAL MANAO
BAMBOO TO
ALUMINIUM.