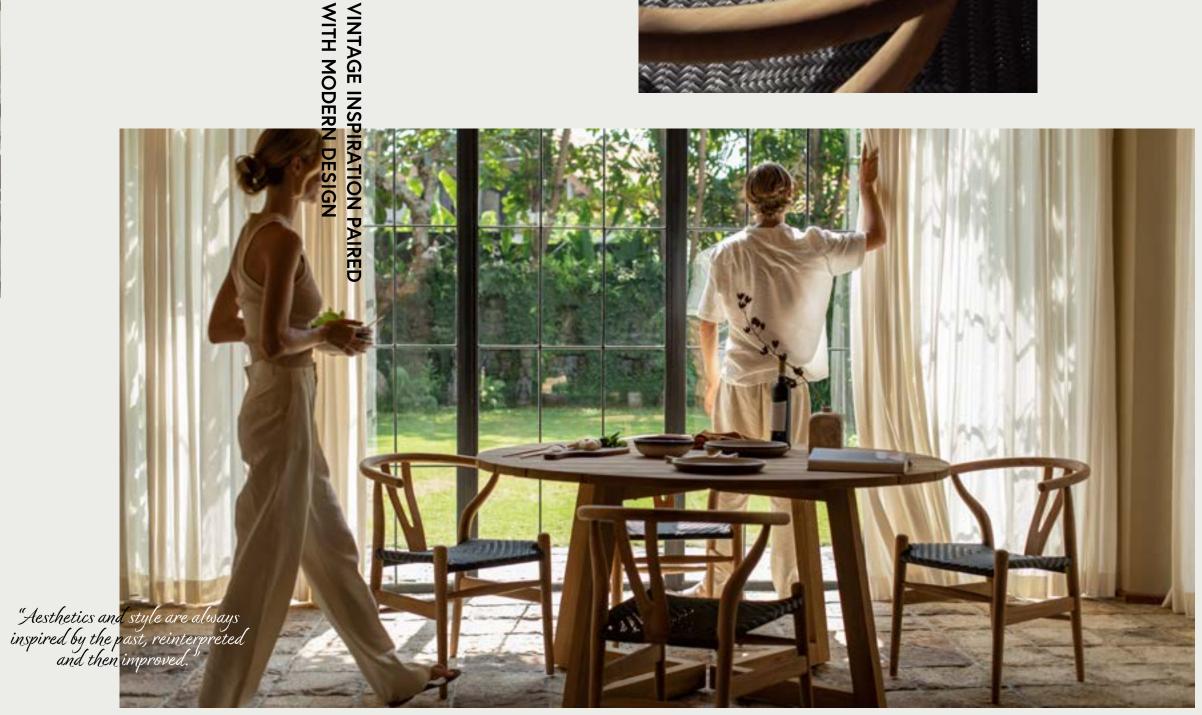

Khloe\_ library

Sharp

AN ITALIAN
ATMOSPHERE
PREVAILS INSIDE
VILLA KEMILAU.
MATERIALS,
CURTAINS AND
COLOURS BRING
TO MIND THE
RURAL STYLE OF
A COUNTRY VILLA
WHICH CONTRASTS
WITH THE ANGULAR
GEOMETRIC LINES
OF THE V TABLE.

V table\_ dining table / Vienna\_ dining armchair

V table\_ dining table / Vienna\_ dining armchair

King\_ dining table / V dining\_ armchair / Vienna\_ armchair

MANAO IS THE
MOST WIDESPREAD
TYPE OF BAMBOO
IN INDONESIA.
THE MANAO
TEXTURE FINISH
USED FOR THE
TALISMAN
COLLECTION
APPLIES THE
SHADES, NUANCES
AND KNOTS OF
NATURAL MANAO
BAMBOO TO
ALUMINIUM.