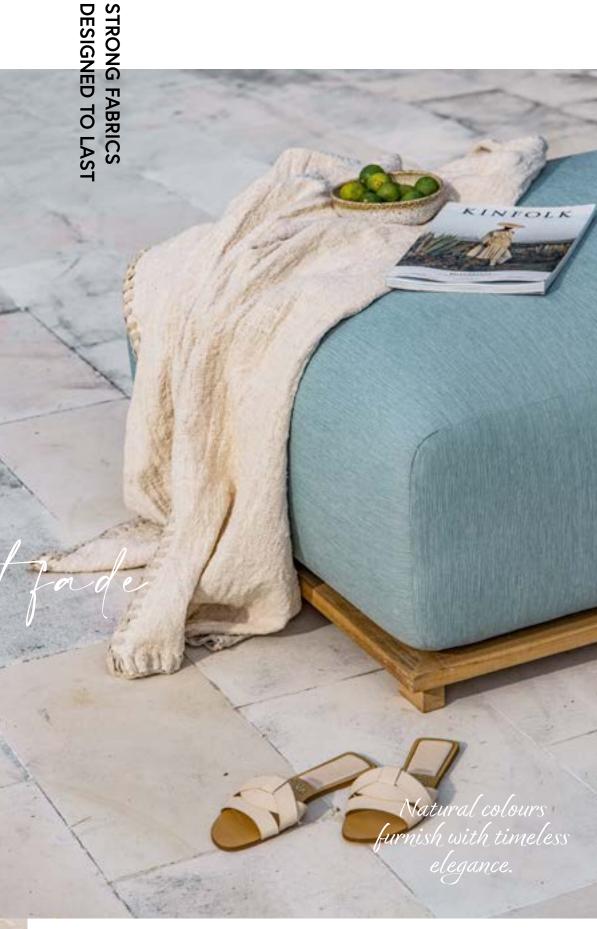

Using natural and sustainable materials; making products that are timeless and long-lasting because they are wear resistant and evergreen; privileging local handmade products.

This is how cbdesign respects Mother Earth and how the company expresses its devotion for the island it lives on, Bali, from which it receives materials, traditions and inspirations.

Furniture inspired by nature to live in contact with Mother Earth.

cbdesign . inspirational journey

Natural materials borrowed from nature. Neutral colours and warm tones as inviting as Mother Earth.

At Villa Kemilau furniture becomes one with the outdoor environment, for an all-encompassing experience.