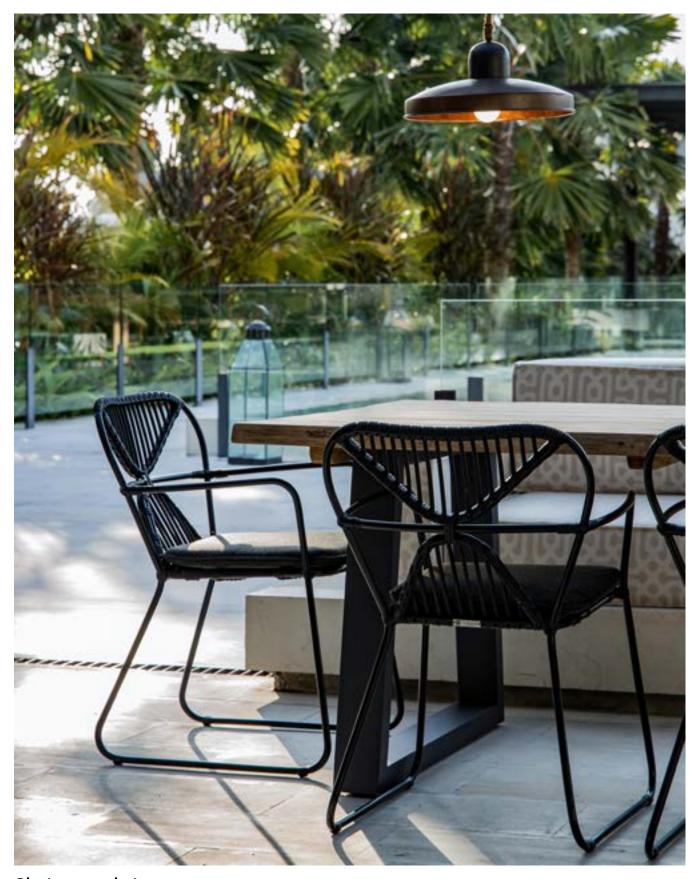

Khloe\_ library

Sharp

AN ITALIAN
ATMOSPHERE
PREVAILS INSIDE
VILLA KEMILAU.
MATERIALS,
CURTAINS AND
COLOURS BRING
TO MIND THE
RURAL STYLE OF
A COUNTRY VILLA
WHICH CONTRASTS
WITH THE ANGULAR
GEOMETRIC LINES
OF THE V TABLE.

V table\_ dining table / Vienna\_ dining armchair

V table\_ dining table / Vienna\_ dining armchair

King\_ dining table / V dining\_ armchair / Vienna\_ armchair

MANAO IS THE
MOST WIDESPREAD
TYPE OF BAMBOO
IN INDONESIA.
THE MANAO
TEXTURE FINISH
USED FOR THE
TALISMAN
COLLECTION
APPLIES THE
SHADES, NUANCES
AND KNOTS OF
NATURAL MANAO
BAMBOO TO
ALUMINIUM.