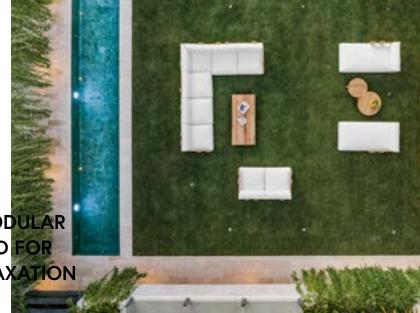

# EXPLO RING

A villa surrounded by tropical gardens full of vegetation.

At V house, architecture makes way for uninterrupted, panoramic views of coconut palms, screw-pines and rice fields.

The Villa is a masterpiece of luxury situated in Canggu, one of the most fashionable locations in Bali, with dark sandy beaches and unmissable sunsets.

An outdoor sofa that creates a place of unsurpassable comfort: oversized cushions with a non-deformable core are made to withstand anything.

cbdesign . inspirational journey

Tropical vegetation isn't just all around the villa. It's part of its structure and decorates the outside walls as well.