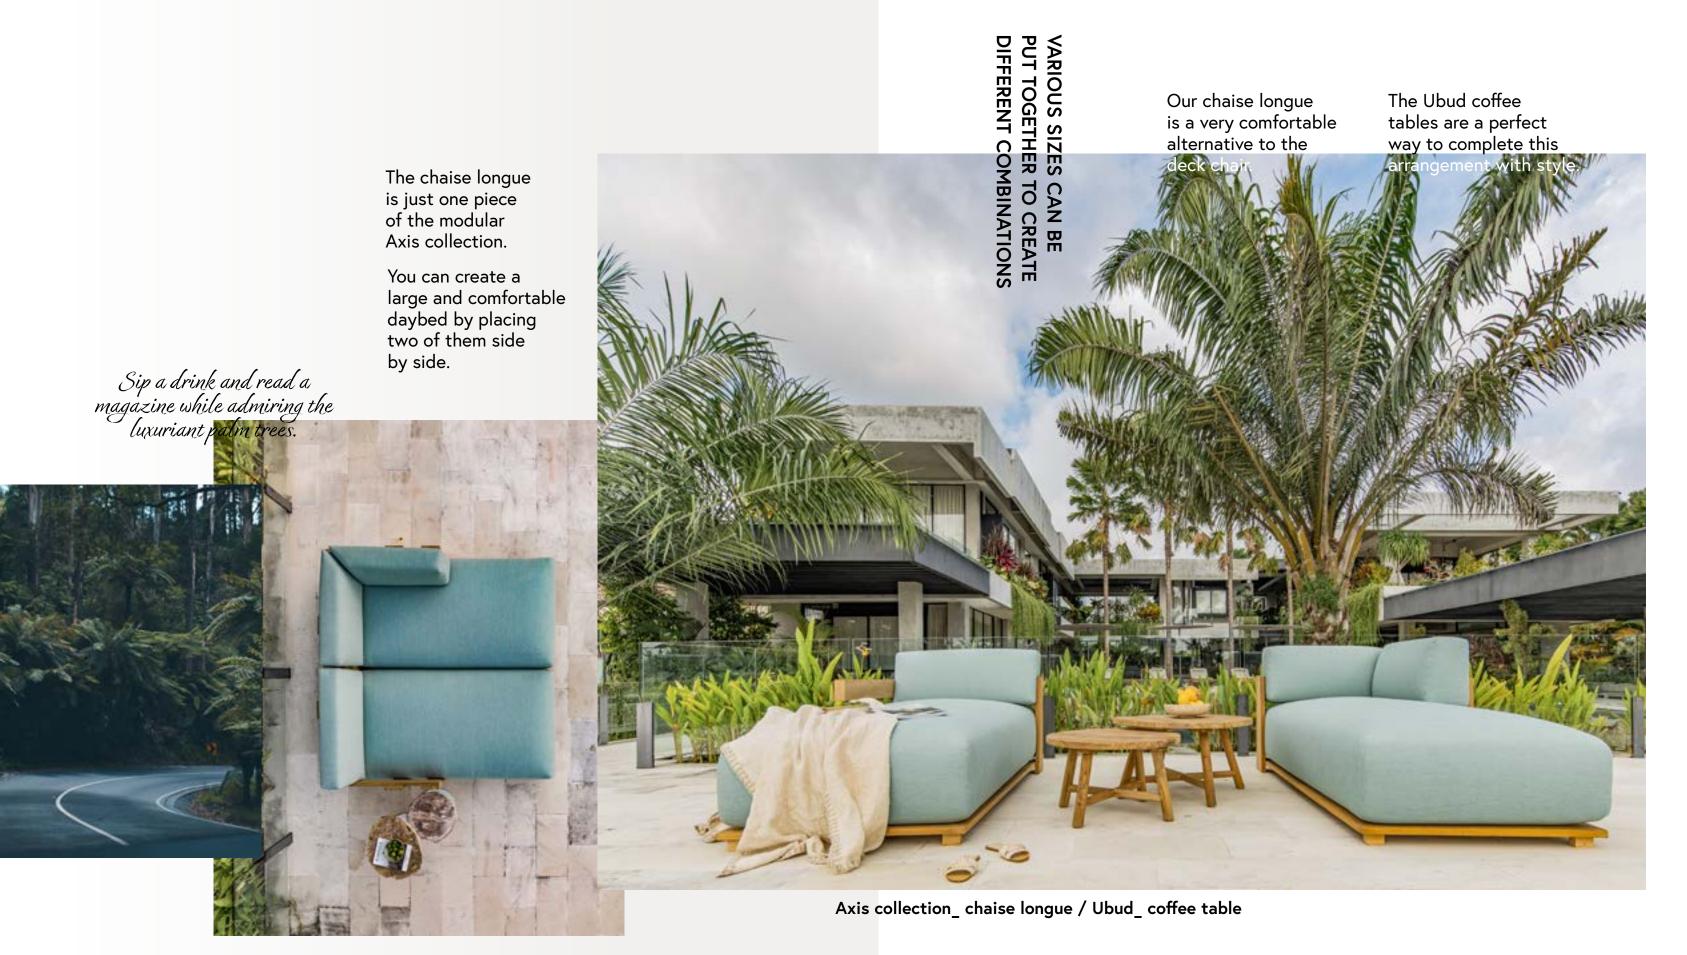

THE MODULARITY OF
THE AXIS COLLECTION
IS IDEAL TO FURNISH
LARGE OUTDOOR
SPACES. CHAIRS,
CHAISE LONGUES,
2 OR 3-SEATER

MODULAR SOFAS: WE HAVE EVERYTHING YOU NEED TO CREATE Axis' frame is in teak with classic, honey-coloured tones.

The cushions are covered with outdoor fabrics available in various colours.

Ubud\_ coffee table

Nizza\_ dining table / Gloria\_ armchair

The Nizza table is in natural teak wood

Its legs are in sandblasted aluminium