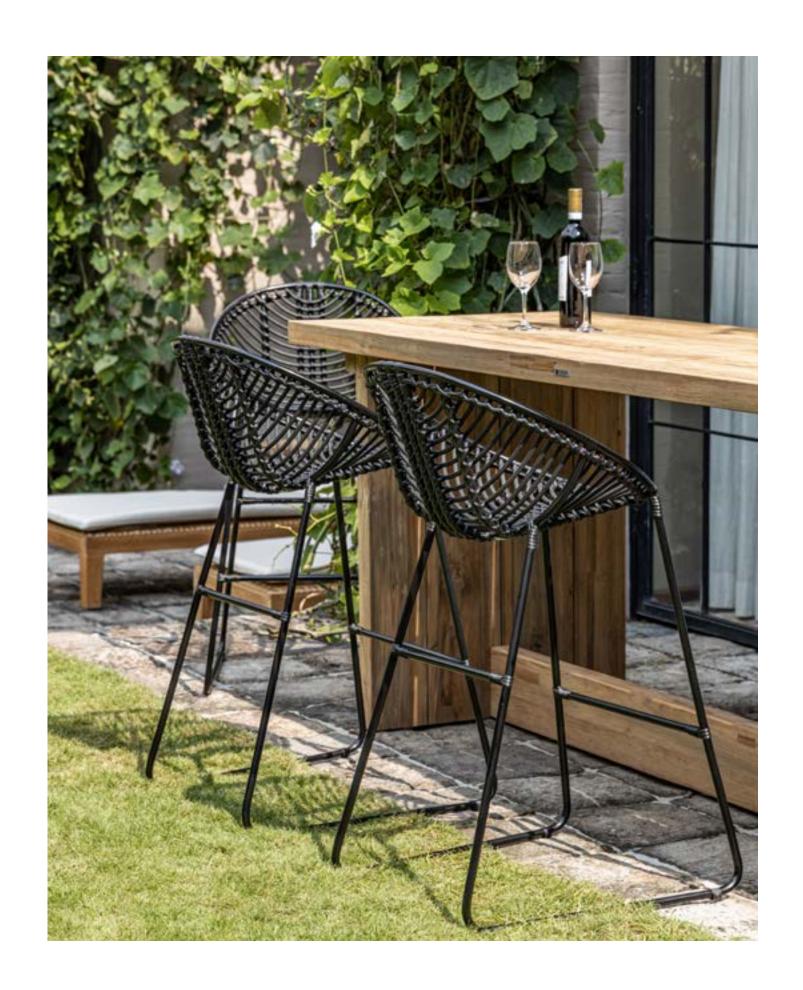

## Moon

#### **BARSTOOL**

N351N1 W56 x D55,5 x H102

Materials
Frame & Legs . Powder-coated aluminium
Back & Seat . Synthetic

#### Back . Seat