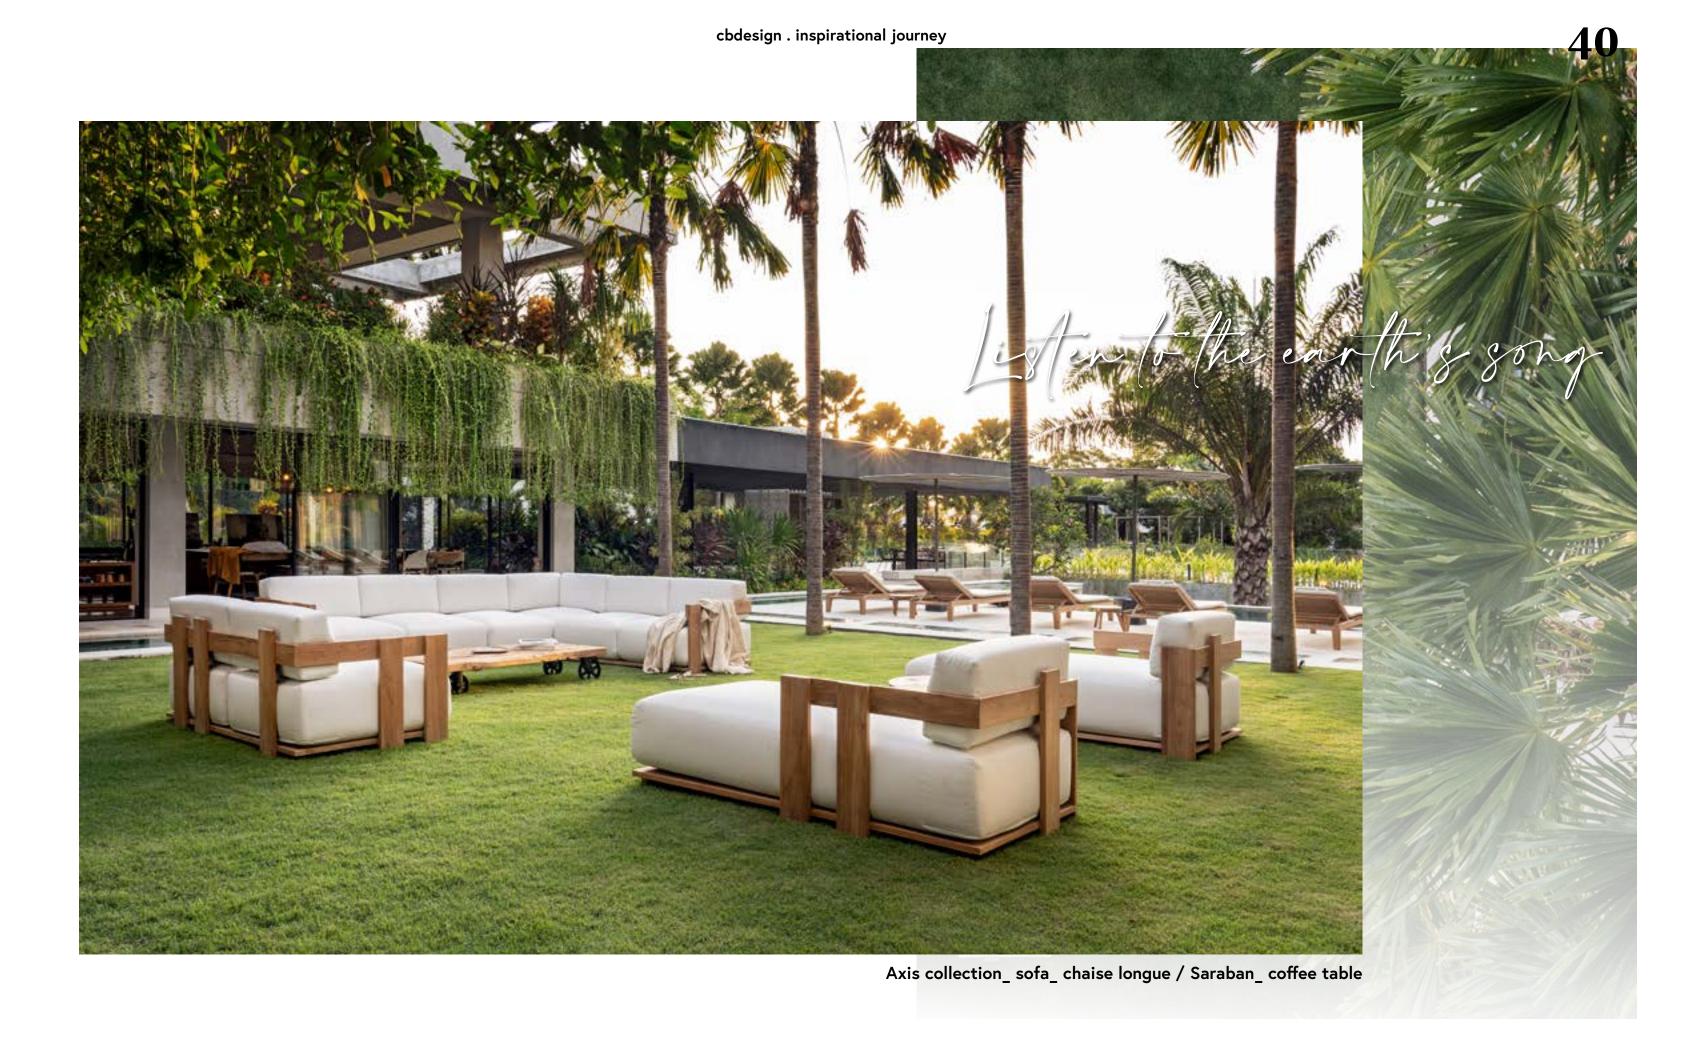

Furniture inspired by nature to live in contact with Mother Earth.

cbdesign . inspirational journey

Natural materials borrowed from nature. Neutral colours and warm tones as inviting as Mother Earth.

At Villa Kemilau furniture becomes one with the outdoor environment, for an all-encompassing experience.

We can't break our bond
with the Earth. We can
with the Earth of bring it
rediscover it and bring it
back to life.

FOR ENTERT

VILLA KEMILAU IS A QUAINT, ROMANTIC AND BUCOLIC PLACE SURROUNDED BY NATURE. THE OUTSIDE OF THE BUILDING BOASTS ITALIAN-STYLE ARCHITECTURE WHILE THE GARDEN MAKES YOU FEEL AS IF YOU ARE IN THE OPEN COUNTRYSIDE, IN TOTAL PEACE AND QUIET. A NEARBY STRETCH OF RICE FIELDS REPRESENTS THE TYPICAL LANDSCAPE OF THE BALI HINDERLAND. THIS ISLAND HAS MUCH MORE TO OFFER THAN JUST BEACHES AND THE SEA. THE MAINLAND IS FULL OF HIDDEN, GREEN LANDSCAPES IN WHICH NATURE EXPRESSES ALL ITS CREATIVE POWER.

THE MODULARITY OF
THE AXIS COLLECTION
IS IDEAL TO FURNISH
LARGE OUTDOOR
SPACES. CHAIRS,
CHAISE LONGUES,
2 OR 3-SEATER

MODULAR SOFAS: WE HAVE EVERYTHING YOU NEED TO CREATE Axis' frame is in teak with classic, honey-coloured tones.

Every cbdesign product creates spaces in which you can savour the luxury of authentic relaxation.

Axis collection\_ sofa / Root\_ coffee table / Troy\_ coffee table

**ALL ITS EXPRESSIONS** 

Two tables that talk about the earth through wood.