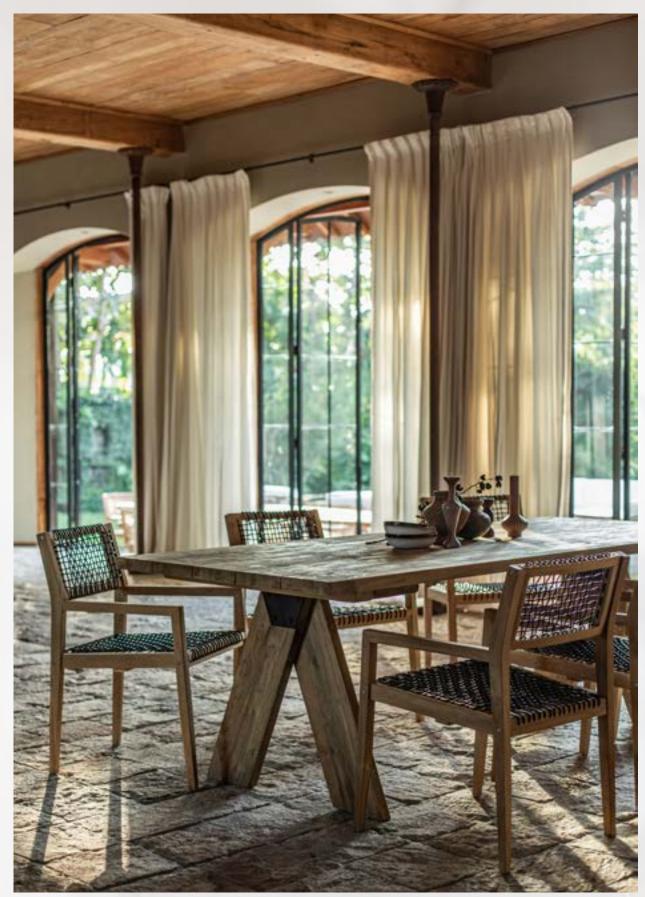

V table\_ dining table / Vienna\_ dining armchair

V table\_ dining table / Vienna\_ dining armchair

King\_ dining table / V dining\_ armchair / Vienna\_ armchair

MANAO IS THE
MOST WIDESPREAD
TYPE OF BAMBOO
IN INDONESIA.
THE MANAO
TEXTURE FINISH
USED FOR THE
TALISMAN
COLLECTION
APPLIES THE
SHADES, NUANCES
AND KNOTS OF
NATURAL MANAO
BAMBOO TO
ALUMINIUM.