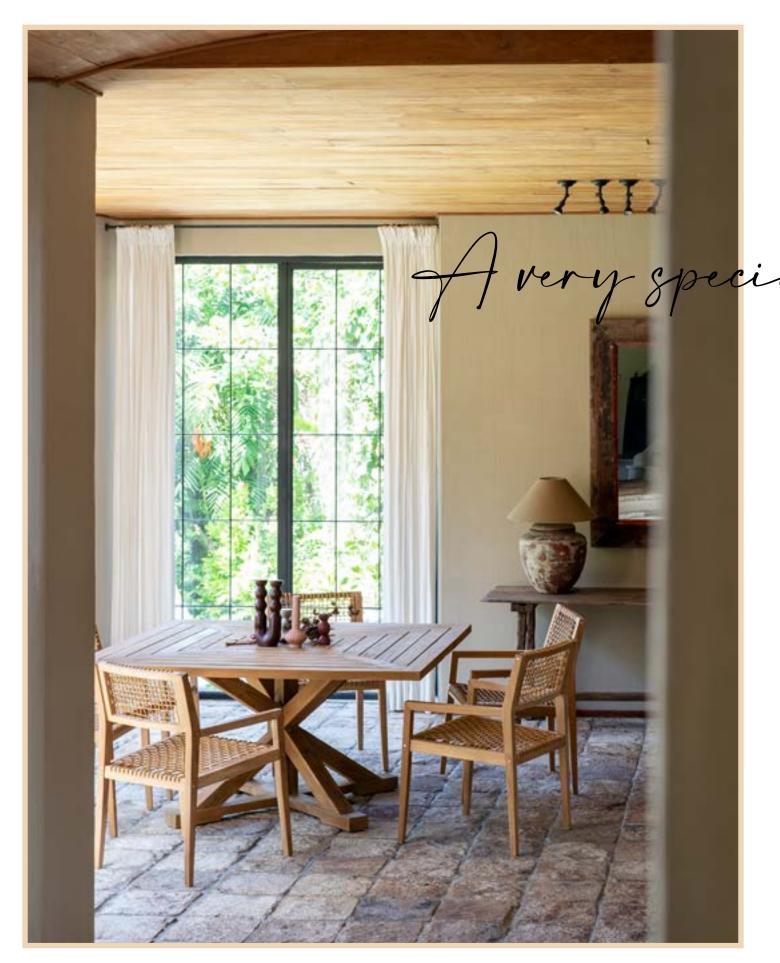

Khloe\_ library

Sharp

AN ITALIAN
ATMOSPHERE
PREVAILS INSIDE
VILLA KEMILAU.
MATERIALS,
CURTAINS AND
COLOURS BRING
TO MIND THE
RURAL STYLE OF
A COUNTRY VILLA
WHICH CONTRASTS
WITH THE ANGULAR
GEOMETRIC LINES
OF THE V TABLE.

V table\_ dining table / Vienna\_ dining armchair

V table\_ dining table / Vienna\_ dining armchair

King\_ dining table / V dining\_ armchair / Vienna\_ armchair

MANAO IS THE
MOST WIDESPREAD
TYPE OF BAMBOO
IN INDONESIA.
THE MANAO
TEXTURE FINISH
USED FOR THE
TALISMAN
COLLECTION
APPLIES THE
SHADES, NUANCES
AND KNOTS OF
NATURAL MANAO
BAMBOO TO
ALUMINIUM.