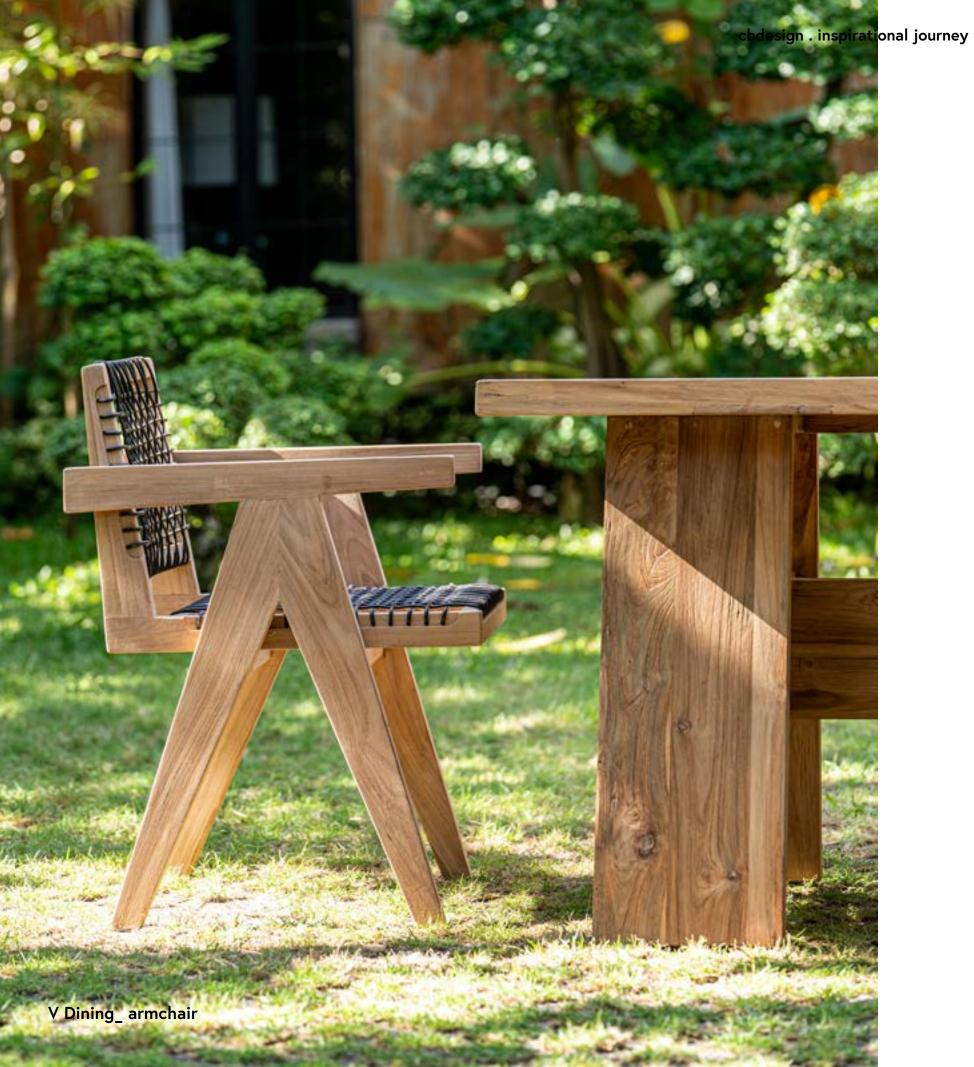

Teak wood can be natural or recycled.

It's the ideal material for garden furniture.

Axis is a modular sofa that can be put together as you please.

Furniture designed for sharing every moment

King\_ table / V Dining\_ armchair

12

Tropical vegetation

King is available in various lengths, ranging from two to five metres.

TONE-ON-TONE OR CONTRASTING WEAV V is a daring choice: it's a chair with armrests that gets itself noticed for its unique design. It comes with a woven back and seat featuring an open or honeycomb pattern.