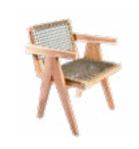

#### **DINING ARMCHAIR**

TJ116 W57 x D57 x H86

#### Materials

Frame . Natural teak Seat & Back . Synthetic Frame

Seat . Back