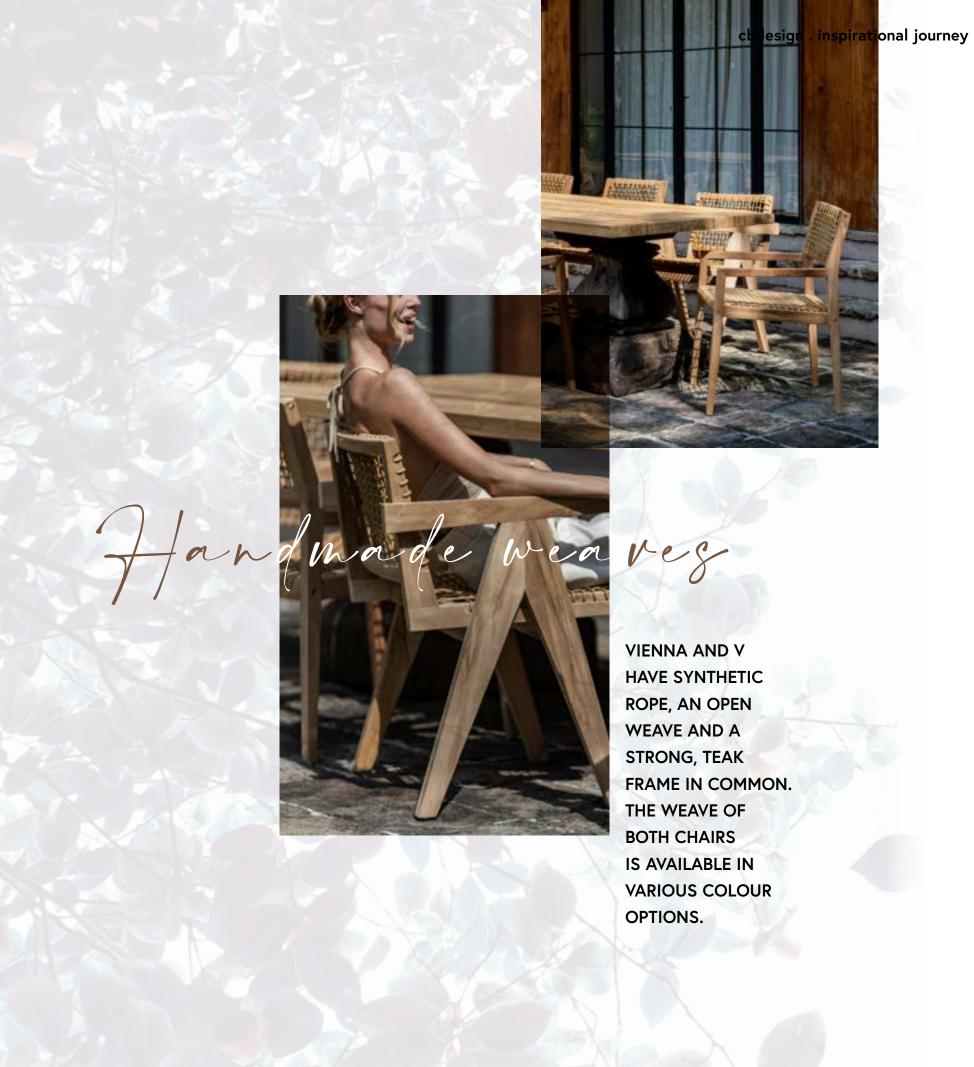

12

Tropical vegetation

King is available in various lengths, ranging from two to five metres.

TONE-ON-TONE OR CONTRASTING WEAV V is a daring choice: it's a chair with armrests that gets itself noticed for its unique design. It comes with a woven back and seat featuring an open or honeycomb pattern.

V table\_ dining table / Vienna\_ dining armchair

V table\_ dining table / Vienna\_ dining armchair

King\_ dining table / V dining\_ armchair / Vienna\_ armchair

MANAO IS THE
MOST WIDESPREAD
TYPE OF BAMBOO
IN INDONESIA.
THE MANAO
TEXTURE FINISH
USED FOR THE
TALISMAN
COLLECTION
APPLIES THE
SHADES, NUANCES
AND KNOTS OF
NATURAL MANAO
BAMBOO TO
ALUMINIUM.