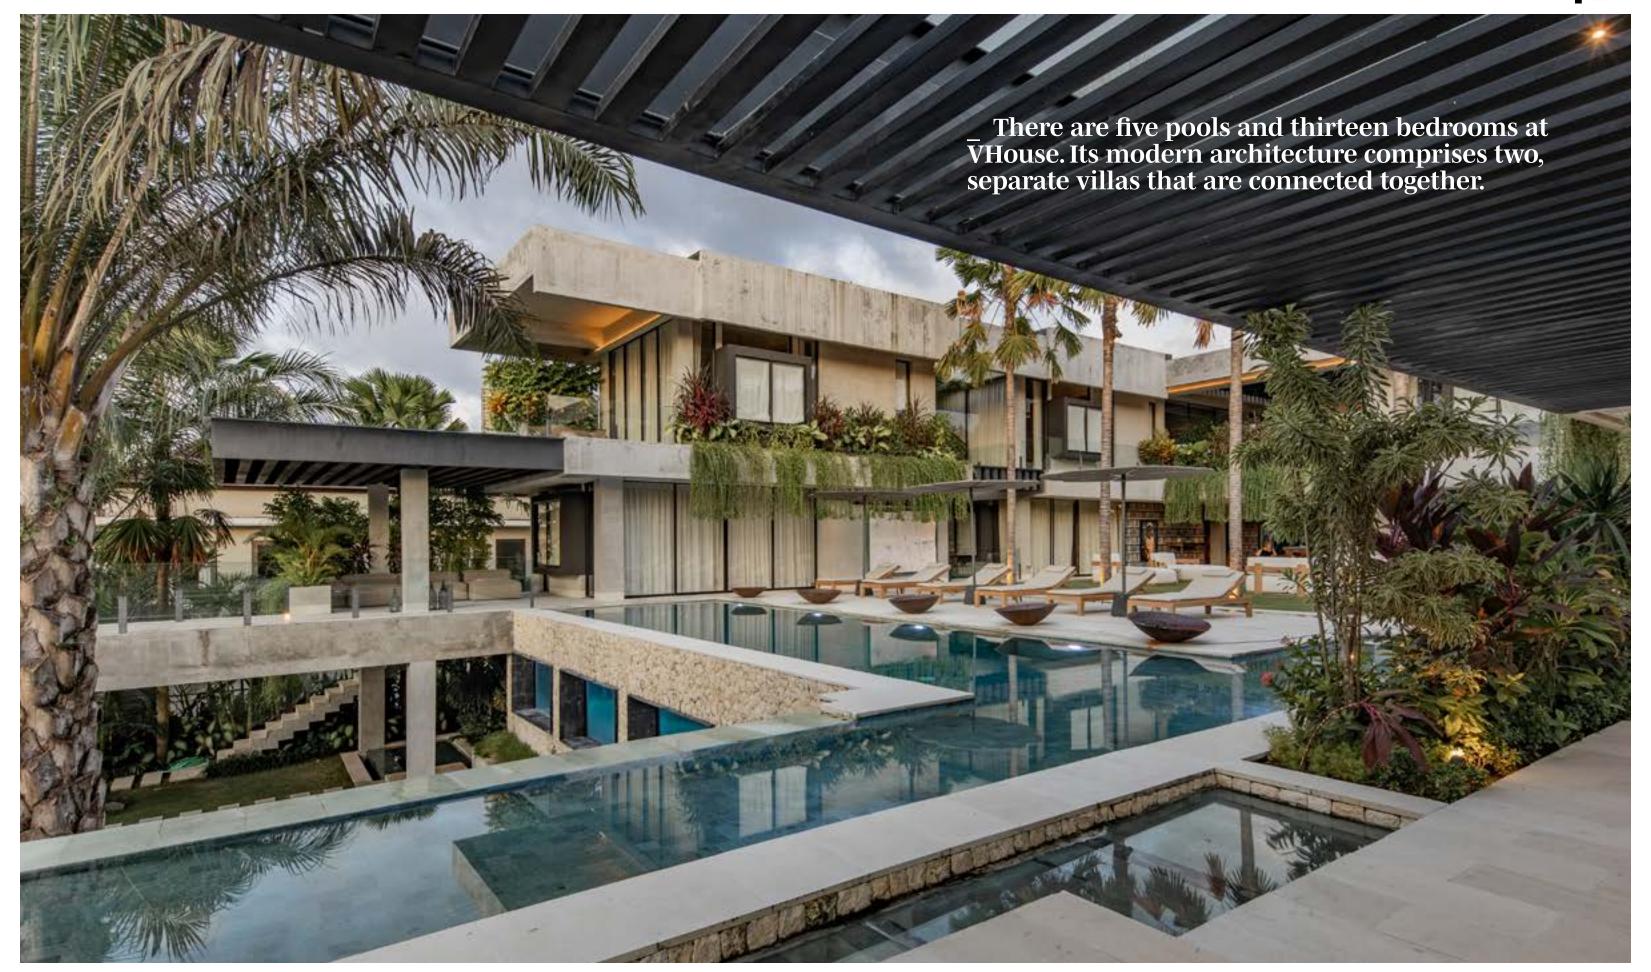

# EXPLO RING

A villa surrounded by tropical gardens full of vegetation.

At V house, architecture makes way for uninterrupted, panoramic views of coconut palms, screw-pines and rice fields.

The Villa is a masterpiece of luxury situated in Canggu, one of the most fashionable locations in Bali, with dark sandy beaches and unmissable sunsets.