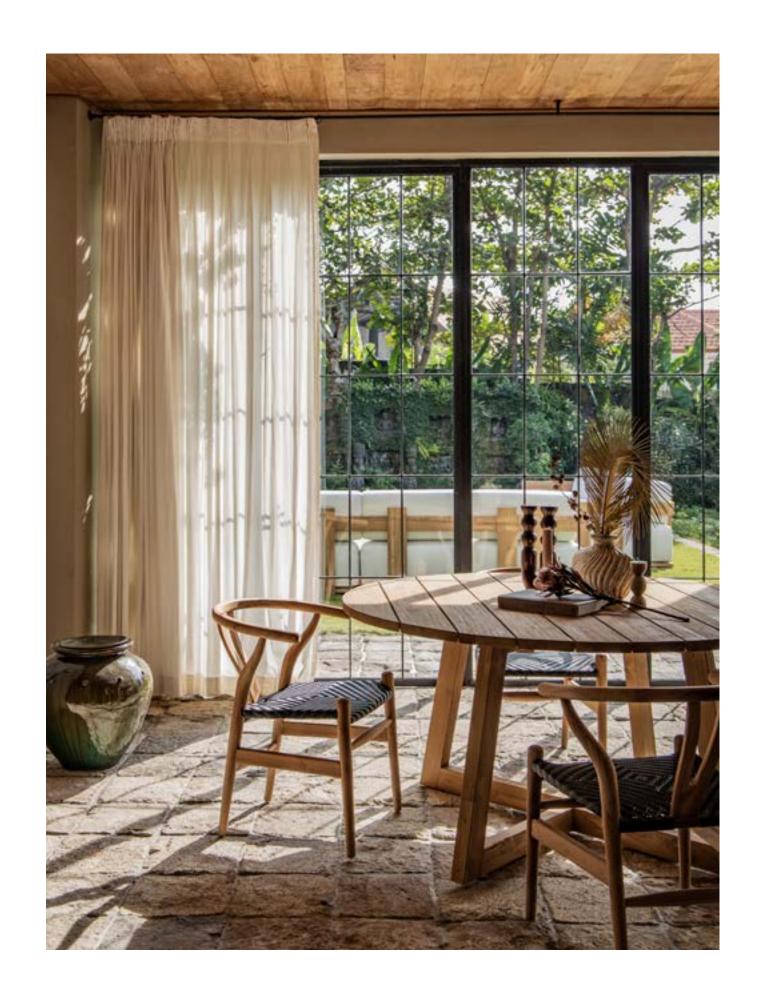

Khloe\_ library

Sharp

AN ITALIAN
ATMOSPHERE
PREVAILS INSIDE
VILLA KEMILAU.
MATERIALS,
CURTAINS AND
COLOURS BRING
TO MIND THE
RURAL STYLE OF
A COUNTRY VILLA
WHICH CONTRASTS
WITH THE ANGULAR
GEOMETRIC LINES
OF THE V TABLE.

V table\_ dining table / Vienna\_ dining armchair

V table\_ dining table / Vienna\_ dining armchair

King\_ dining table / V dining\_ armchair / Vienna\_ armchair

MANAO IS THE
MOST WIDESPREAD
TYPE OF BAMBOO
IN INDONESIA.
THE MANAO
TEXTURE FINISH
USED FOR THE
TALISMAN
COLLECTION
APPLIES THE
SHADES, NUANCES
AND KNOTS OF
NATURAL MANAO
BAMBOO TO
ALUMINIUM.