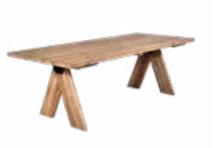

Teak wood can be natural or recycled.

It's the ideal material for garden furniture.

Axis is a modular sofa that can be put together as you please.

Furniture designed for sharing every moment

King\_ table / V Dining\_ armchair

V table\_ dining table / Vienna\_ dining armchair

V table\_ dining table / Vienna\_ dining armchair

King\_ dining table / V dining\_ armchair / Vienna\_ armchair

MANAO IS THE
MOST WIDESPREAD
TYPE OF BAMBOO
IN INDONESIA.
THE MANAO
TEXTURE FINISH
USED FOR THE
TALISMAN
COLLECTION
APPLIES THE
SHADES, NUANCES
AND KNOTS OF
NATURAL MANAO
BAMBOO TO
ALUMINIUM.