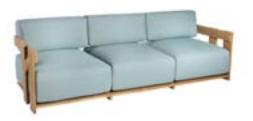

Teak wood can be natural or recycled.

It's the ideal material for garden furniture.

Axis is a modular sofa that can be put together as you please.

Furniture designed for sharing every moment

King\_ table / V Dining\_ armchair

#### **SOFA**

TJ041 W180x D95 x H78

#### **Materials**

Frame . Natural teak Cushions . Southend 130-221