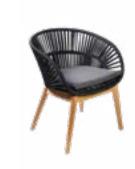

## Moon

#### **BARSTOOL**

N351N1 W56 x D55,5 x H102

Materials
Frame & Legs . Powder-coated aluminium
Back & Seat . Synthetic

#### Back . Seat