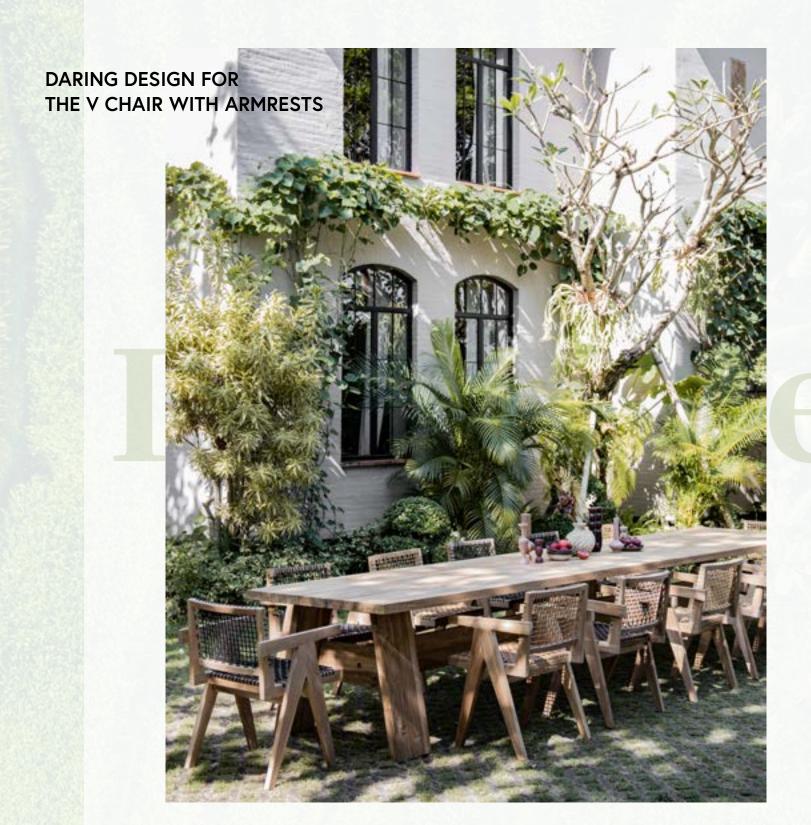

12

Tropical vegetation

King is available in various lengths, ranging from two to five metres.

TONE-ON-TONE OR CONTRASTING WEAV V is a daring choice: it's a chair with armrests that gets itself noticed for its unique design. It comes with a woven back and seat featuring an open or honeycomb pattern.