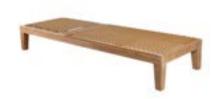

#### **SUN LOUNGER**

TJ260B W205 x D70 x H35

Materials Frame . Teak Back & Seat .

Synthetic weave

Frame

Back . Seat

# **SUN LOUNGER**

TJ260B W205 x D70 x H35

# **Materials**

Frame . Teak Back & Seat . Synthetic weave