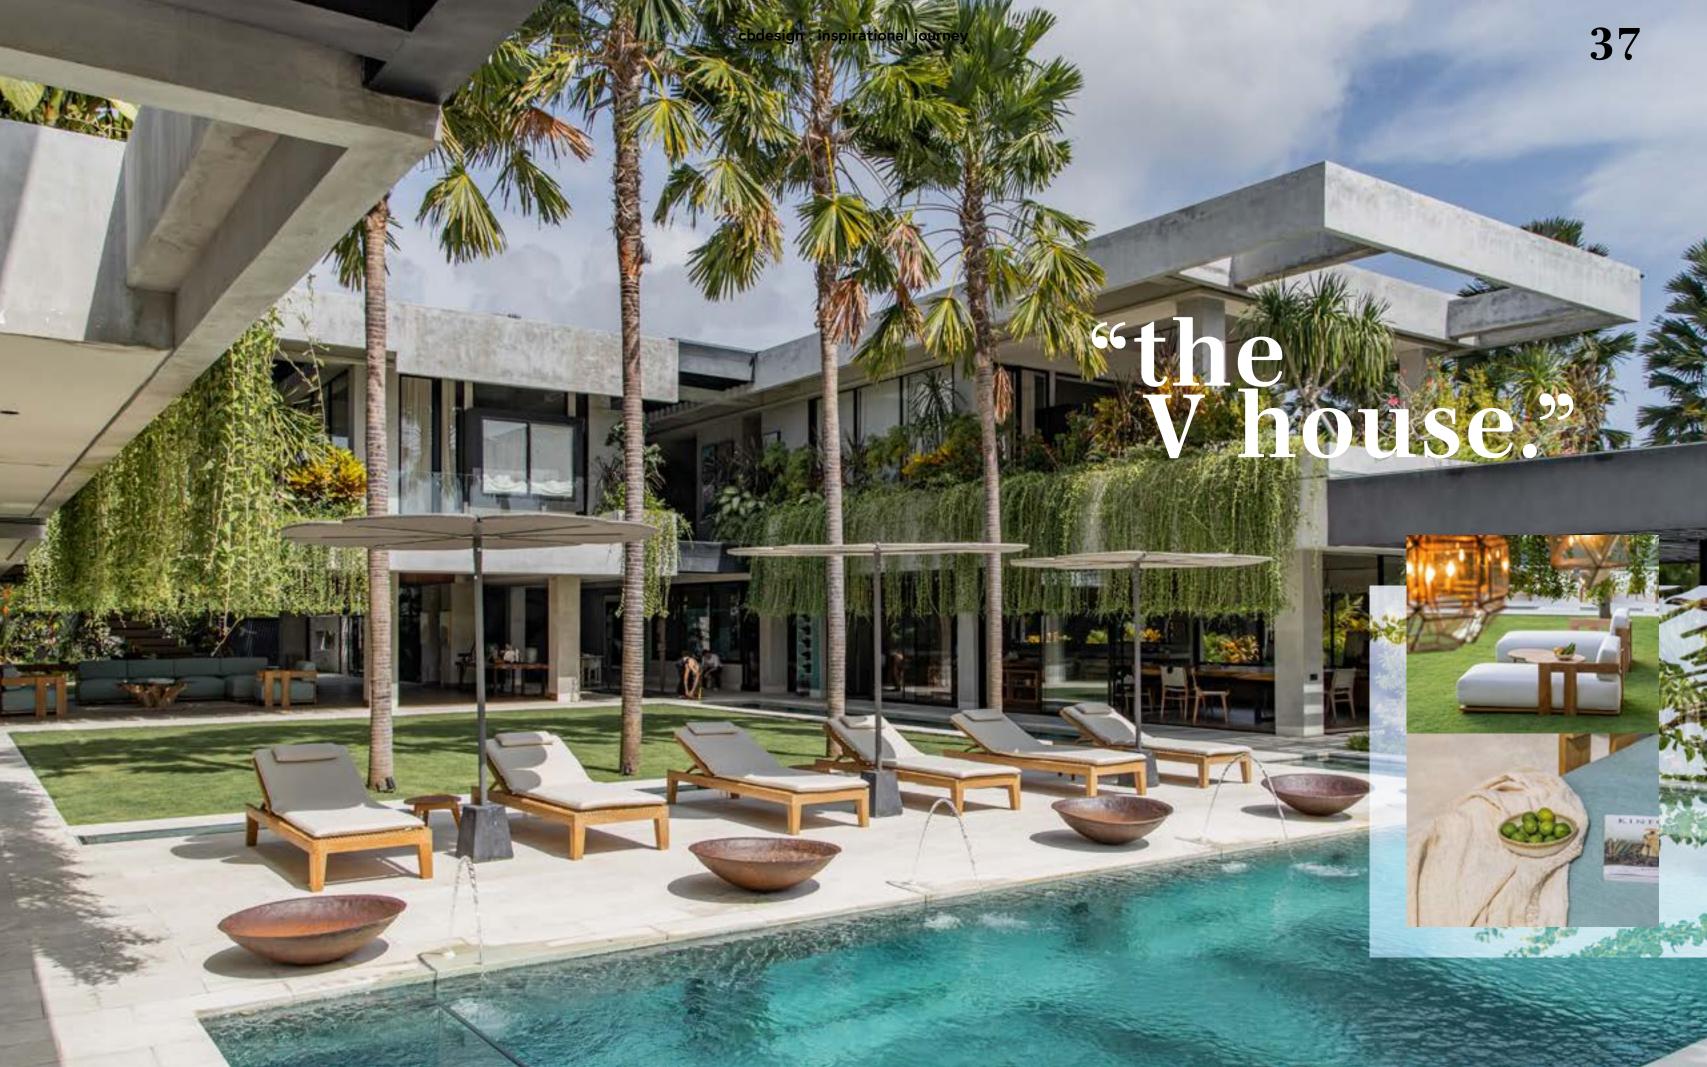

# EXPLO RING

A villa surrounded by tropical gardens full of vegetation.

At V house, architecture makes way for uninterrupted, panoramic views of coconut palms, screw-pines and rice fields.

The Villa is a masterpiece of luxury situated in Canggu, one of the most fashionable locations in Bali, with dark sandy beaches and unmissable sunsets.

An outdoor sofa that creates a place of unsurpassable comfort: oversized cushions with a non-deformable core are made to withstand anything.

cbdesign . inspirational journey

Tropical vegetation isn't just all around the villa. It's part of its structure and decorates the outside walls as well.

Orizont\_ sun lounger / Daisy\_ umbrella / Axis collection

THE ENTIRE ISLAND
OF BALI IS
COVERED WITH
NUMEROUS TEMPLES
DEDICATED TO THE
HINDU GODS, SUCH
AS THE GODDESS
OF WATER AND THE
GODDESS OF THE
MOUNTAIN. THIS IS
BECAUSE THE GODS
GOVERN NATURE.
THEY BELONG TO IT.