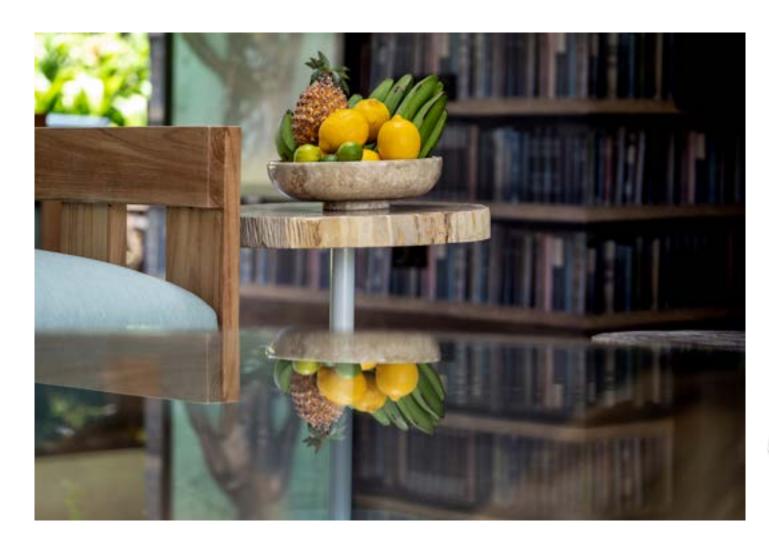

Every cbdesign product creates spaces in which you can savour the luxury of authentic relaxation.

Axis collection\_ sofa / Root\_ coffee table / Troy\_ coffee table

**ALL ITS EXPRESSIONS** 

Two tables that talk about the earth through wood.

Troy's top is in fossil wood. Root sits on the roots of a teak tree.

The base of the Troy coffee table is in powder-coated iron. It's available in various diameters, bases and heights.

A SILENT STORY
MILLIONS OF YEARS OLD

Troy\_ coffee table

Nizza\_ dining table / Gemma\_ dining armchair

INSPIRATIONAL JOURNEY . EARTH