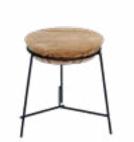

## Root

#### **COFFEE TABLE**

TJM060 ø140 x H45

#### **Materials**

Top . Glass . Legs . Natural teak