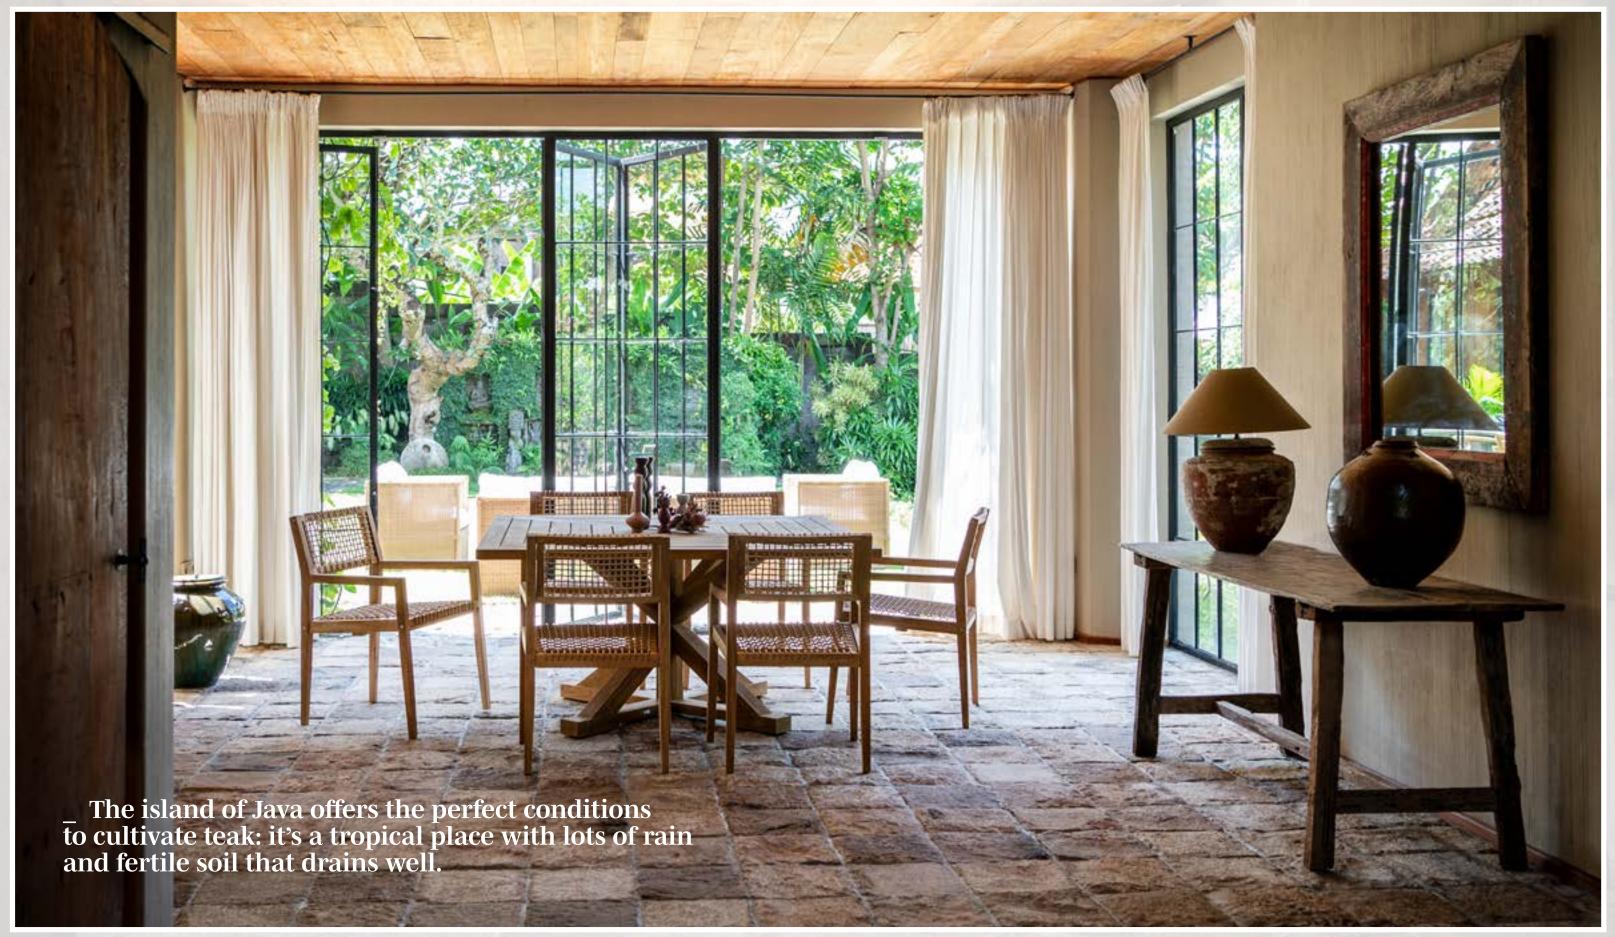

Khloe\_ library

Sharp

AN ITALIAN
ATMOSPHERE
PREVAILS INSIDE
VILLA KEMILAU.
MATERIALS,
CURTAINS AND
COLOURS BRING
TO MIND THE
RURAL STYLE OF
A COUNTRY VILLA
WHICH CONTRASTS
WITH THE ANGULAR
GEOMETRIC LINES
OF THE V TABLE.

V table\_ dining table / Vienna\_ dining armchair

V table\_ dining table / Vienna\_ dining armchair

King\_ dining table / V dining\_ armchair / Vienna\_ armchair

MANAO IS THE
MOST WIDESPREAD
TYPE OF BAMBOO
IN INDONESIA.
THE MANAO
TEXTURE FINISH
USED FOR THE
TALISMAN
COLLECTION
APPLIES THE
SHADES, NUANCES
AND KNOTS OF
NATURAL MANAO
BAMBOO TO
ALUMINIUM.