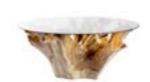

## Root

#### **COFFEE TABLE**

TJM060 ø140 x H45

#### **Materials**

Top . Glass . Legs . Natural teak

Every cbdesign product creates spaces in which you can savour the luxury of authentic relaxation.

Axis collection\_ sofa / Root\_ coffee table / Troy\_ coffee table

**ALL ITS EXPRESSIONS** 

Two tables that talk about the earth through wood.

Troy's top is in fossil wood. Root sits on the roots of a teak tree.

The base of the Troy coffee table is in powder-coated iron. It's available in various diameters, bases and heights.

A SILENT STORY
MILLIONS OF YEARS OLD