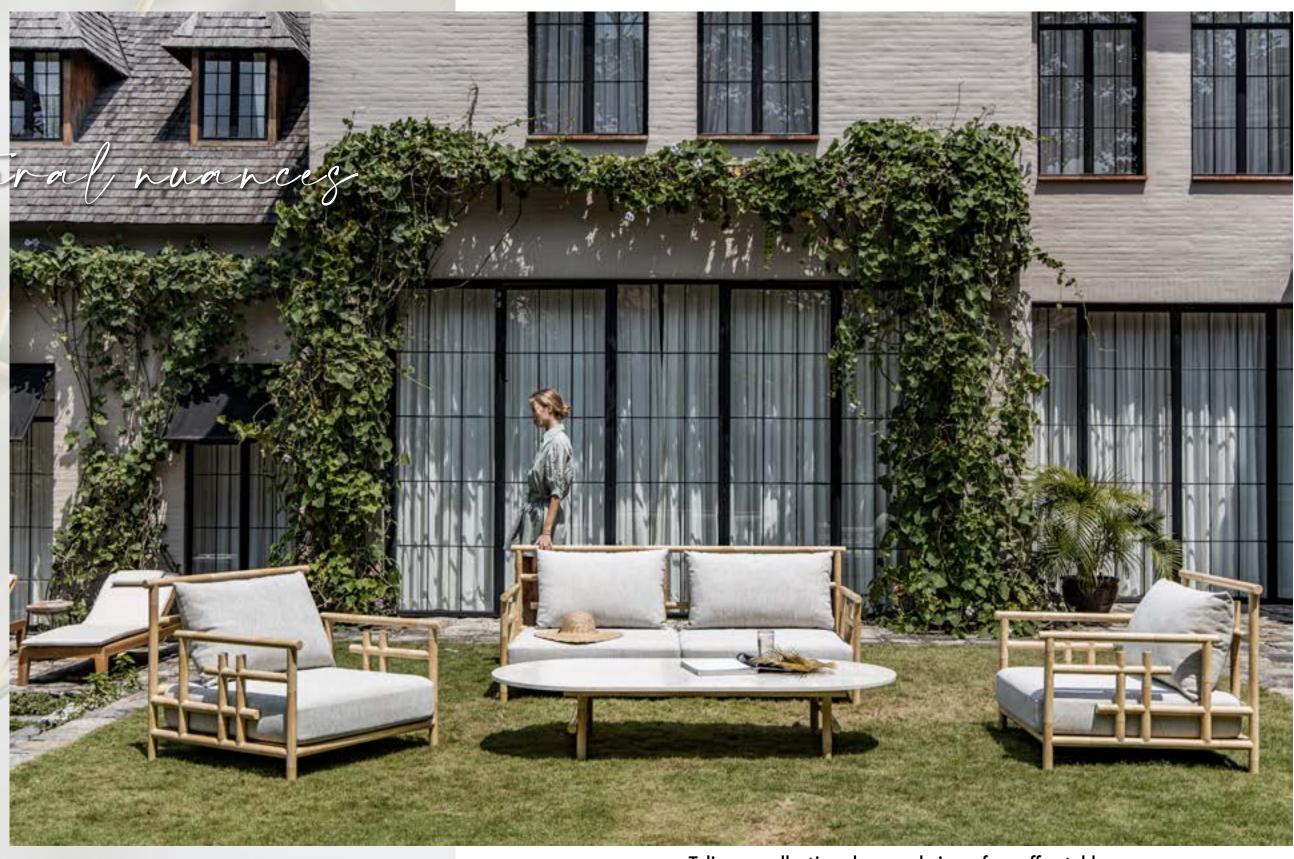

V table\_ dining table / Vienna\_ dining armchair

V table\_ dining table / Vienna\_ dining armchair

King\_ dining table / V dining\_ armchair / Vienna\_ armchair

MANAO IS THE
MOST WIDESPREAD
TYPE OF BAMBOO
IN INDONESIA.
THE MANAO
TEXTURE FINISH
USED FOR THE
TALISMAN
COLLECTION
APPLIES THE
SHADES, NUANCES
AND KNOTS OF
NATURAL MANAO
BAMBOO TO
ALUMINIUM.

Talisman collection\_ lounge chair\_ sofa\_ coffee table

**USING LARGE CUSHIONS COVERED WITH** WATER-PROOF AND **WEATHER-RESISTANT OUTDOOR FABRICS.** 

Talisman collection\_ lounge chair

\_ Skilled craftsmanship, made by hand with meticulous care to detail: a refined finish such a Manao Texture can be achieved in no other way.

Talisman is available in two different colours: natural rattan or deep ocean.

The former is pale and warm, the latter features dark hues ranging from black to grey.

INSPIRATIONAL JOURNEY . EARTH