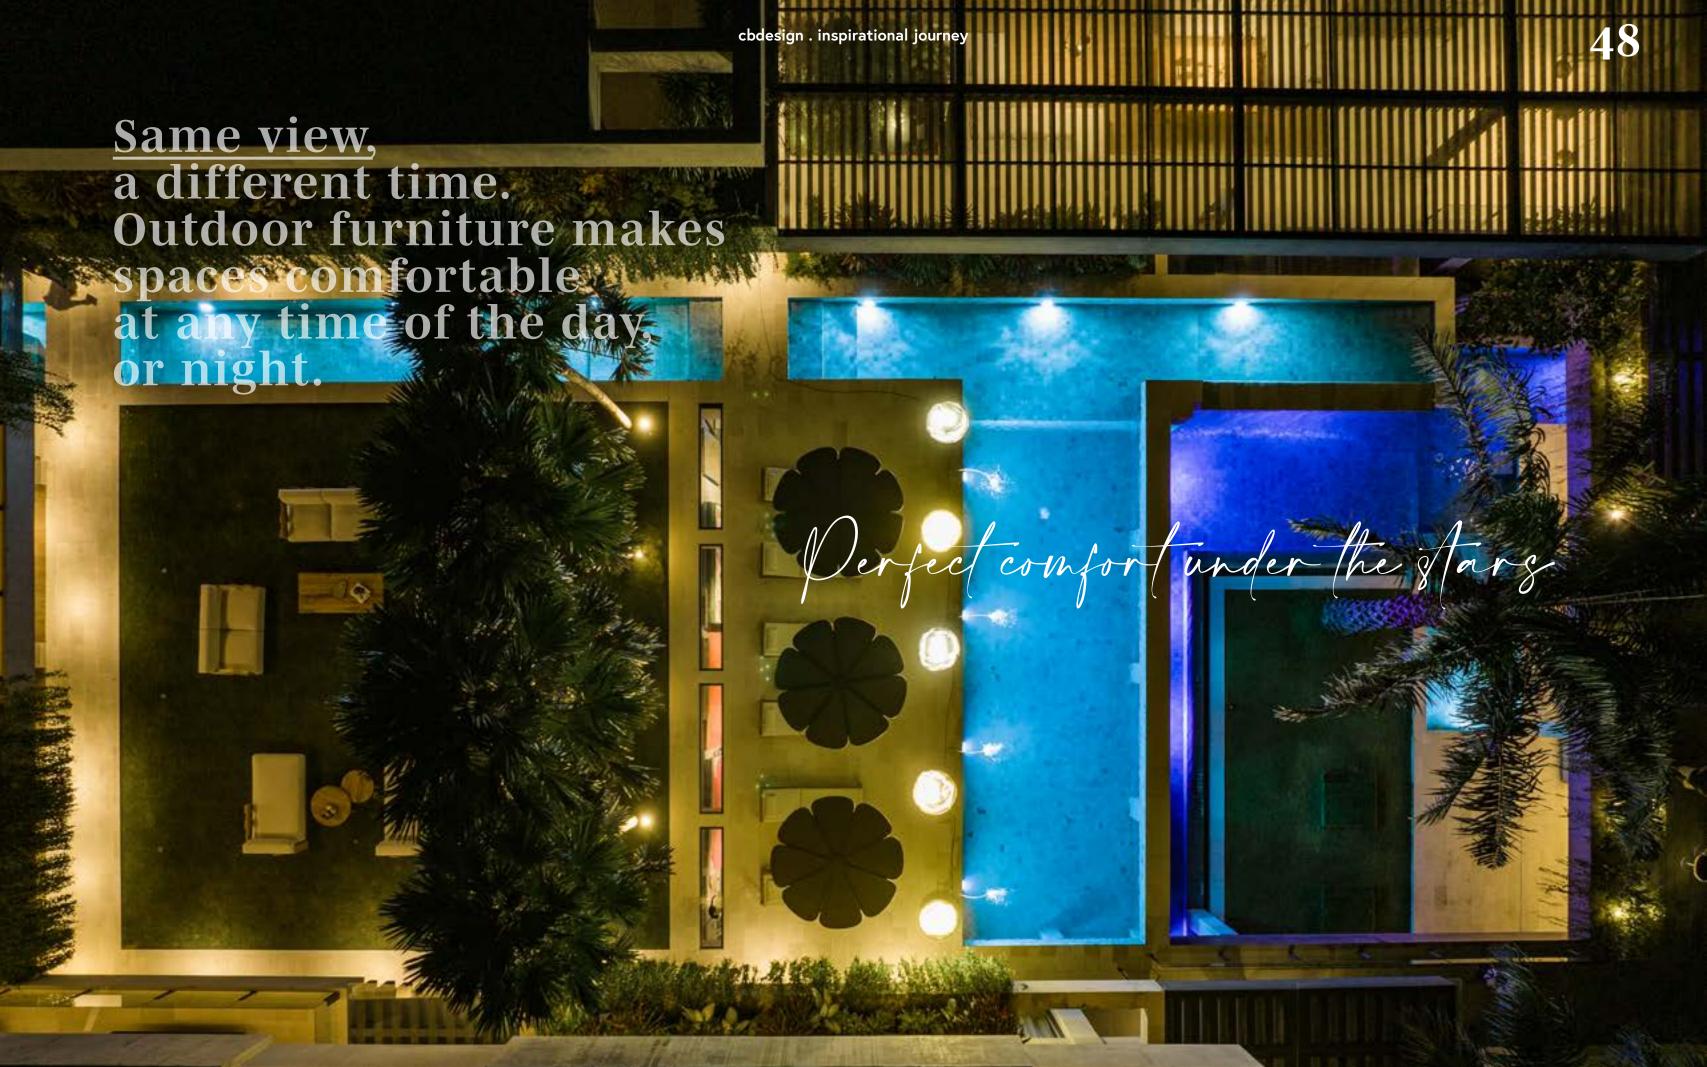

# EXPLO RING

A villa surrounded by tropical gardens full of vegetation.

At V house, architecture makes way for uninterrupted, panoramic views of coconut palms, screw-pines and rice fields.

The Villa is a masterpiece of luxury situated in Canggu, one of the most fashionable locations in Bali, with dark sandy beaches and unmissable sunsets.

An outdoor sofa that creates a place of unsurpassable comfort: oversized cushions with a non-deformable core are made to withstand anything.

cbdesign . inspirational journey

Tropical vegetation isn't just all around the villa. It's part of its structure and decorates the outside walls as well.