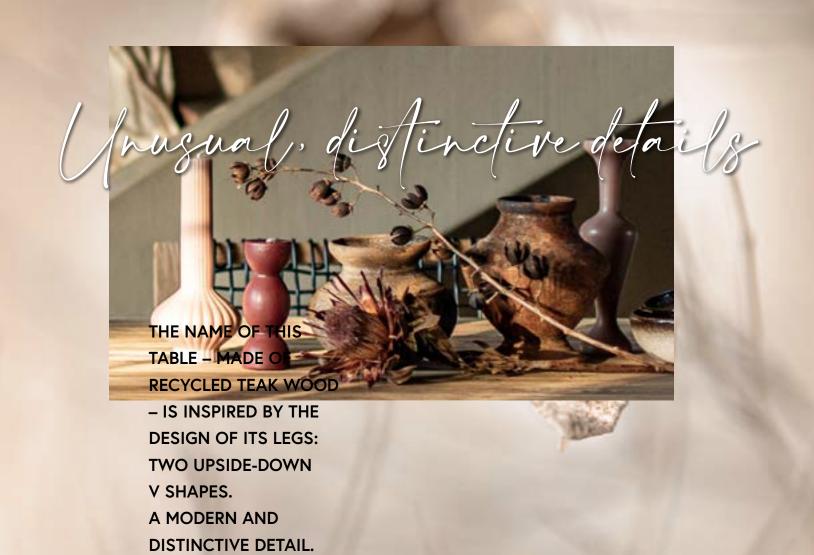

Teak wood can be natural or recycled.

It's the ideal material for garden furniture.

Axis is a modular sofa that can be put together as you please.

Furniture designed for sharing every moment

King\_ table / V Dining\_ armchair