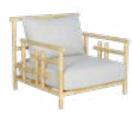

#### LOUNGE CHAIR

TJ480 W93x D95 x H78

#### **Materials**

Frame . Natural teak Cushions . Southend 130-221

Frame