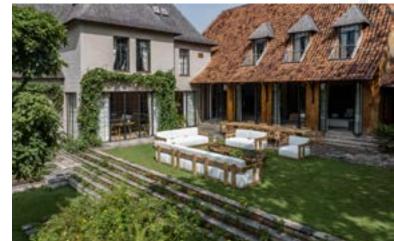

Khloe\_ library

Sharp

AN ITALIAN
ATMOSPHERE
PREVAILS INSIDE
VILLA KEMILAU.
MATERIALS,
CURTAINS AND
COLOURS BRING
TO MIND THE
RURAL STYLE OF
A COUNTRY VILLA
WHICH CONTRASTS
WITH THE ANGULAR
GEOMETRIC LINES
OF THE V TABLE.

V table\_ dining table / Vienna\_ dining armchair

V table\_ dining table / Vienna\_ dining armchair

King\_ dining table / V dining\_ armchair / Vienna\_ armchair

MANAO IS THE
MOST WIDESPREAD
TYPE OF BAMBOO
IN INDONESIA.
THE MANAO
TEXTURE FINISH
USED FOR THE
TALISMAN
COLLECTION
APPLIES THE
SHADES, NUANCES
AND KNOTS OF
NATURAL MANAO
BAMBOO TO
ALUMINIUM.