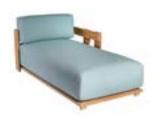

#### **SUN LOUNGER**

TJ260B W205 x D70 x H35

Materials Frame . Teak Back & Seat .

Synthetic weave

Frame

Back . Seat

# **Materials**

Frame . Teak Back & Seat . Synthetic weave