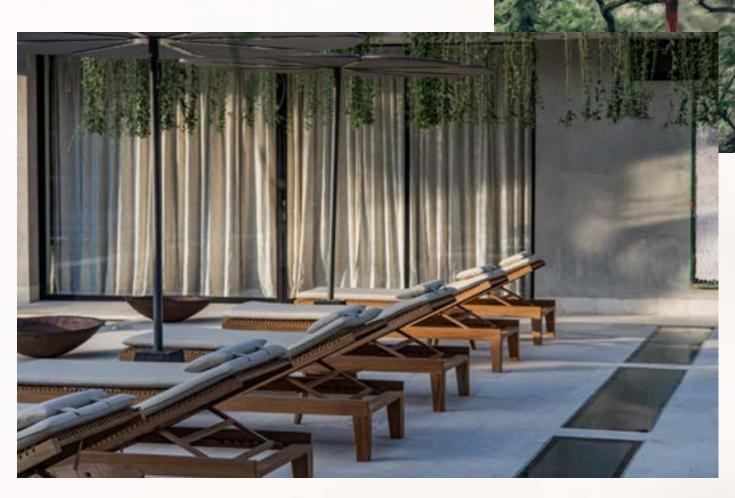

# EXPLO RING

A villa surrounded by tropical gardens full of vegetation.

At V house, architecture makes way for uninterrupted, panoramic views of coconut palms, screw-pines and rice fields.

The Villa is a masterpiece of luxury situated in Canggu, one of the most fashionable locations in Bali, with dark sandy beaches and unmissable sunsets.

An outdoor sofa that creates a place of unsurpassable comfort: oversized cushions with a non-deformable core are made to withstand anything.

cbdesign . inspirational journey

Tropical vegetation isn't just all around the villa. It's part of its structure and decorates the outside walls as well.