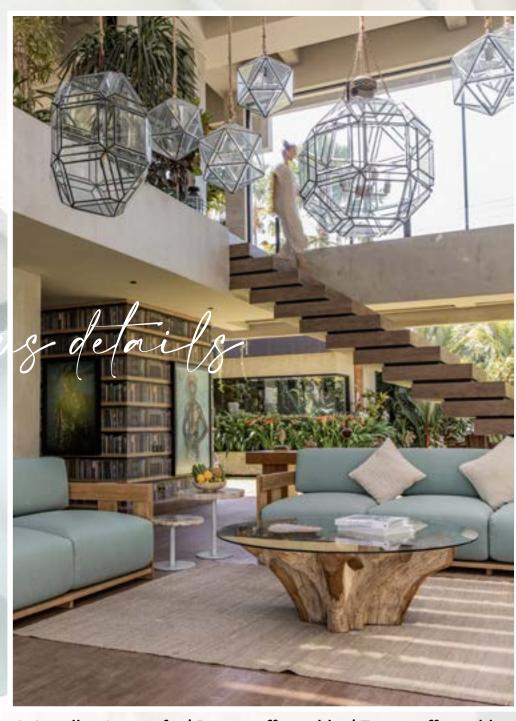

THE MODULARITY OF
THE AXIS COLLECTION
IS IDEAL TO FURNISH
LARGE OUTDOOR
SPACES. CHAIRS,
CHAISE LONGUES,
2 OR 3-SEATER

MODULAR SOFAS: WE HAVE EVERYTHING YOU NEED TO CREATE Axis' frame is in teak with classic, honey-coloured tones.

The cushions are covered with outdoor fabrics available in various colours.





Ubud\_ coffee table





Nizza\_ dining table / Gloria\_ armchair



The Nizza table is in natural teak wood

Its legs are in sandblasted aluminium

# "Functional aesthetics."





Gloria\_ armchair



Nizza\_ dining table



"The power of Mother Nature can be seen from her unrepeatable creations."

Furniture designed for outdoor spaces that is just as perfect indoors as well.

Every cbdesign product creates spaces in which you can savour the luxury of authentic relaxation.





Axis collection\_ sofa / Root\_ coffee table / Troy\_ coffee table





**ALL ITS EXPRESSIONS** 

Two tables that talk about the earth through wood.

Troy's top is in fossil wood. Root sits on the roots of a teak tree.









The base of the Troy coffee table is in powder-coated iron. It's available in various diameters, bases and heights.

A SILENT STORY
MILLIONS OF YEARS OLD



Troy\_ coffee table



Nizza\_ dining table / Gemma\_ dining armchair



INSPIRATIONAL JOURNEY . EARTH

# ALLTHE DETAILS OF THE FURNITURE 5 HOWNIN THE V HOUSE

# Axis set



# **SOFA**

TJ041 W180x D95 x H78

# <u>Materials</u>

Frame . Natural teak Cushion . Southend 130-221



# **CHAISE LONGUE**

TJ483A W98x D190 x H78

# **Materials**

Frame . Natural teak Cushion . Southend 130-221

### Frame



### . . .