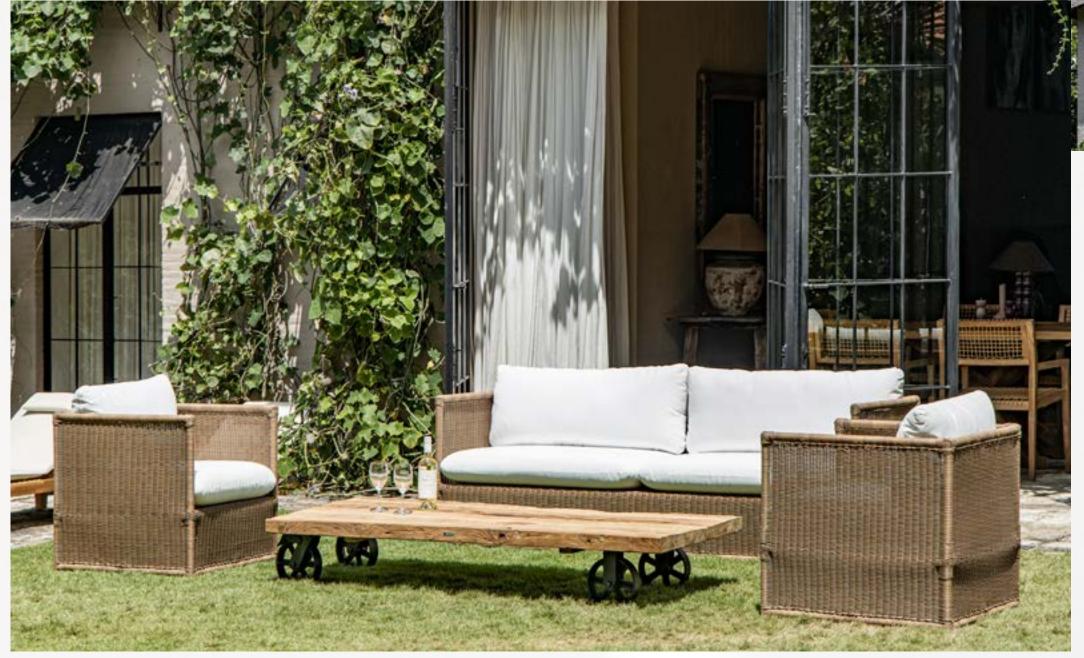

We can't break our bond
with the Earth. We can
with the Earth of bring it
rediscover it and bring it
back to life.

FOR ENTERT

VILLA KEMILAU IS A QUAINT, ROMANTIC AND BUCOLIC PLACE SURROUNDED BY NATURE. THE OUTSIDE OF THE BUILDING BOASTS ITALIAN-STYLE ARCHITECTURE WHILE THE GARDEN MAKES YOU FEEL AS IF YOU ARE IN THE OPEN COUNTRYSIDE, IN TOTAL PEACE AND QUIET. A NEARBY STRETCH OF RICE FIELDS REPRESENTS THE TYPICAL LANDSCAPE OF THE BALI HINDERLAND. THIS ISLAND HAS MUCH MORE TO OFFER THAN JUST BEACHES AND THE SEA. THE MAINLAND IS FULL OF HIDDEN, GREEN LANDSCAPES IN WHICH NATURE EXPRESSES ALL ITS CREATIVE POWER.

Khloe\_ library

Sharp

AN ITALIAN
ATMOSPHERE
PREVAILS INSIDE
VILLA KEMILAU.
MATERIALS,
CURTAINS AND
COLOURS BRING
TO MIND THE
RURAL STYLE OF
A COUNTRY VILLA
WHICH CONTRASTS
WITH THE ANGULAR
GEOMETRIC LINES
OF THE V TABLE.

V table\_ dining table / Vienna\_ dining armchair

V table\_ dining table / Vienna\_ dining armchair

King\_ dining table / V dining\_ armchair / Vienna\_ armchair

MANAO IS THE
MOST WIDESPREAD
TYPE OF BAMBOO
IN INDONESIA.
THE MANAO
TEXTURE FINISH
USED FOR THE
TALISMAN
COLLECTION
APPLIES THE
SHADES, NUANCES
AND KNOTS OF
NATURAL MANAO
BAMBOO TO
ALUMINIUM.