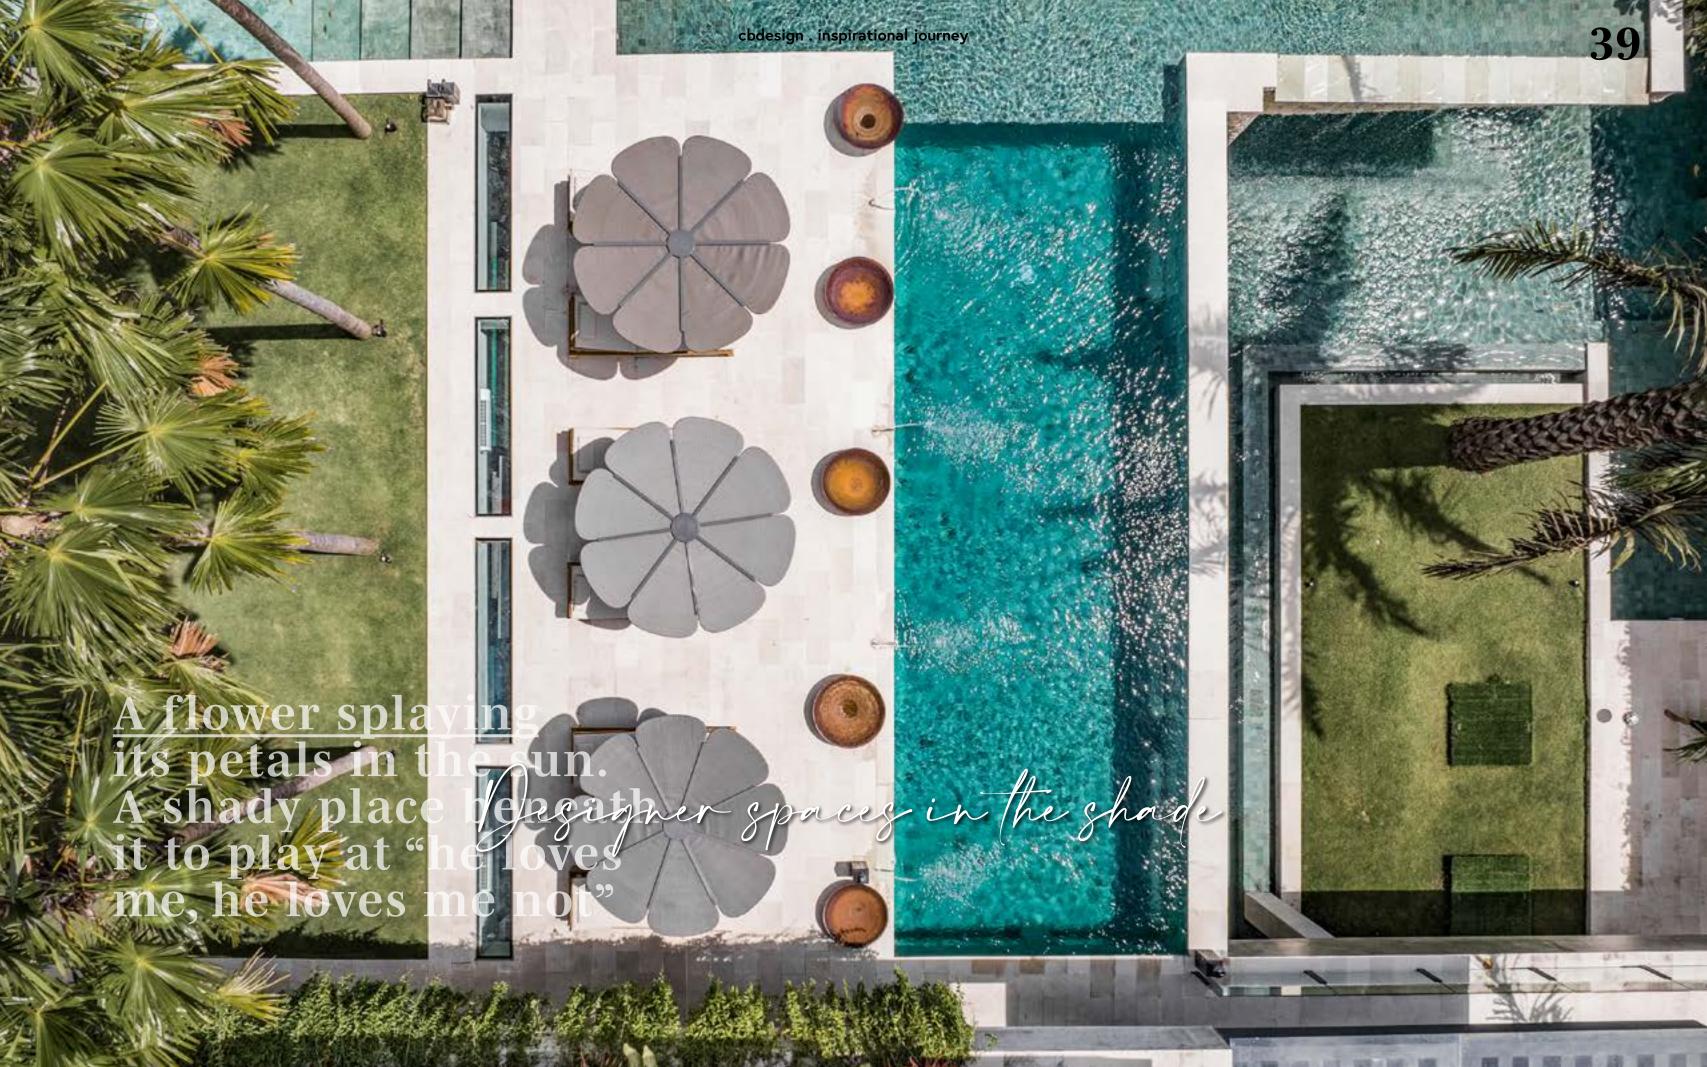

Furniture inspired by nature to live in contact with Mother Earth.

cbdesign . inspirational journey

Natural materials borrowed from nature. Neutral colours and warm tones as inviting as Mother Earth.

At Villa Kemilau furniture becomes one with the outdoor environment, for an all-encompassing experience.

We can't break our bond
with the Earth. We can
with the Earth of bring it
rediscover it and bring it
back to life.

FOR ENTERT

VILLA KEMILAU IS A QUAINT, ROMANTIC AND BUCOLIC PLACE SURROUNDED BY NATURE. THE OUTSIDE OF THE BUILDING BOASTS ITALIAN-STYLE ARCHITECTURE WHILE THE GARDEN MAKES YOU FEEL AS IF YOU ARE IN THE OPEN COUNTRYSIDE, IN TOTAL PEACE AND QUIET. A NEARBY STRETCH OF RICE FIELDS REPRESENTS THE TYPICAL LANDSCAPE OF THE BALI HINDERLAND. THIS ISLAND HAS MUCH MORE TO OFFER THAN JUST BEACHES AND THE SEA. THE MAINLAND IS FULL OF HIDDEN, GREEN LANDSCAPES IN WHICH NATURE EXPRESSES ALL ITS CREATIVE POWER.