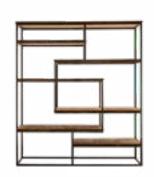

## Khloe

#### **LIBRARY**

JFRK002 W200 x D40 x H230

Materials
Frame . Natural iron
Shelf . Natural teak

Frame

Shelf

**BALANCED PLAY OF GEOMETRIES AND** 

**EMPTY SPACES.** 

KHLOE BOOKCASES

**BOASTS A** 

MINIMALIST DESIGN

THAT DOESN'T

GO UNNOTICED.

IN ADDITION TO

**CREATING REFINED** 

**COLOUR CONTRAST** 

**TEAK AND** 

**ALUMINIUM MAKE** 

THIS BOOKCASE JUST

AS SUITABLE FOR

**OUTDOOR SPACES** 

AS FOR INDOORS.

Khloe\_ library

Sharp

AN ITALIAN
ATMOSPHERE
PREVAILS INSIDE
VILLA KEMILAU.
MATERIALS,
CURTAINS AND
COLOURS BRING
TO MIND THE
RURAL STYLE OF
A COUNTRY VILLA
WHICH CONTRASTS
WITH THE ANGULAR
GEOMETRIC LINES
OF THE V TABLE.