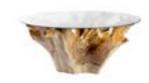

## Root

#### **COFFEE TABLE**

TJM060 ø140 x H45

#### **Materials**

Top . Glass . Legs . Natural teak

Every cbdesign product creates spaces in which you can savour the luxury of authentic relaxation.

Axis collection\_ sofa / Root\_ coffee table / Troy\_ coffee table

**ALL ITS EXPRESSIONS** 

Two tables that talk about the earth through wood.

Troy's top is in fossil wood. Root sits on the roots of a teak tree.

The base of the Troy coffee table is in powder-coated iron. It's available in various diameters, bases and heights.

A SILENT STORY
MILLIONS OF YEARS OLD