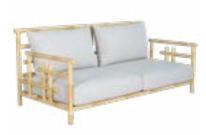

#### **SOFA**

TJ041 W180x D95 x H78

#### **Materials**

Frame . Natural teak Cushions . Southend 130-221