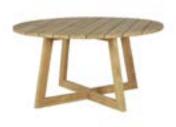

The cushions are covered with outdoor fabrics available in various colours.

Ubud\_ coffee table

Nizza\_ dining table / Gloria\_ armchair

The Nizza table is in natural teak wood

Its legs are in sandblasted aluminium

# Nizza

# **TABLE**

P0137 W240 x D100 x H77

# **Materials**

Top . Natural teak Legs . Aluminium metal