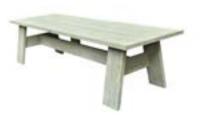

V table\_ dining table / Vienna\_ dining armchair

V table\_ dining table / Vienna\_ dining armchair

King\_ dining table / V dining\_ armchair / Vienna\_ armchair

MANAO IS THE
MOST WIDESPREAD
TYPE OF BAMBOO
IN INDONESIA.
THE MANAO
TEXTURE FINISH
USED FOR THE
TALISMAN
COLLECTION
APPLIES THE
SHADES, NUANCES
AND KNOTS OF
NATURAL MANAO
BAMBOO TO
ALUMINIUM.