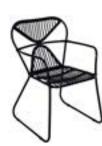

12

Tropical vegetation

King is available in various lengths, ranging from two to five metres.

TONE-ON-TONE OR CONTRASTING WEAV V is a daring choice: it's a chair with armrests that gets itself noticed for its unique design. It comes with a woven back and seat featuring an open or honeycomb pattern.