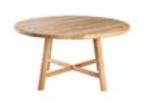

## Point 2

#### **TABLE**

KL0027 ø150 x H75

<u>Material</u> Recycled teak

#### Material