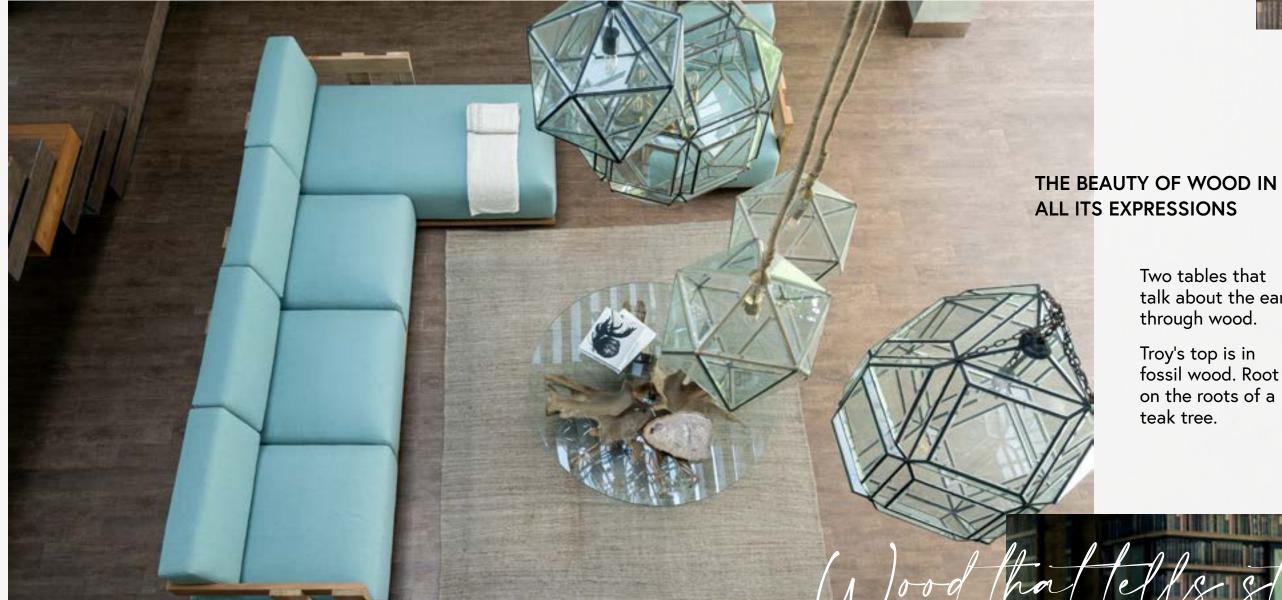

Every cbdesign product creates spaces in which you can savour the luxury of authentic relaxation.

Axis collection\_ sofa / Root\_ coffee table / Troy\_ coffee table

**ALL ITS EXPRESSIONS** 

Two tables that talk about the earth through wood.

Troy's top is in fossil wood. Root sits on the roots of a teak tree.

The base of the Troy coffee table is in powder-coated iron. It's available in various diameters, bases and heights.

A SILENT STORY
MILLIONS OF YEARS OLD