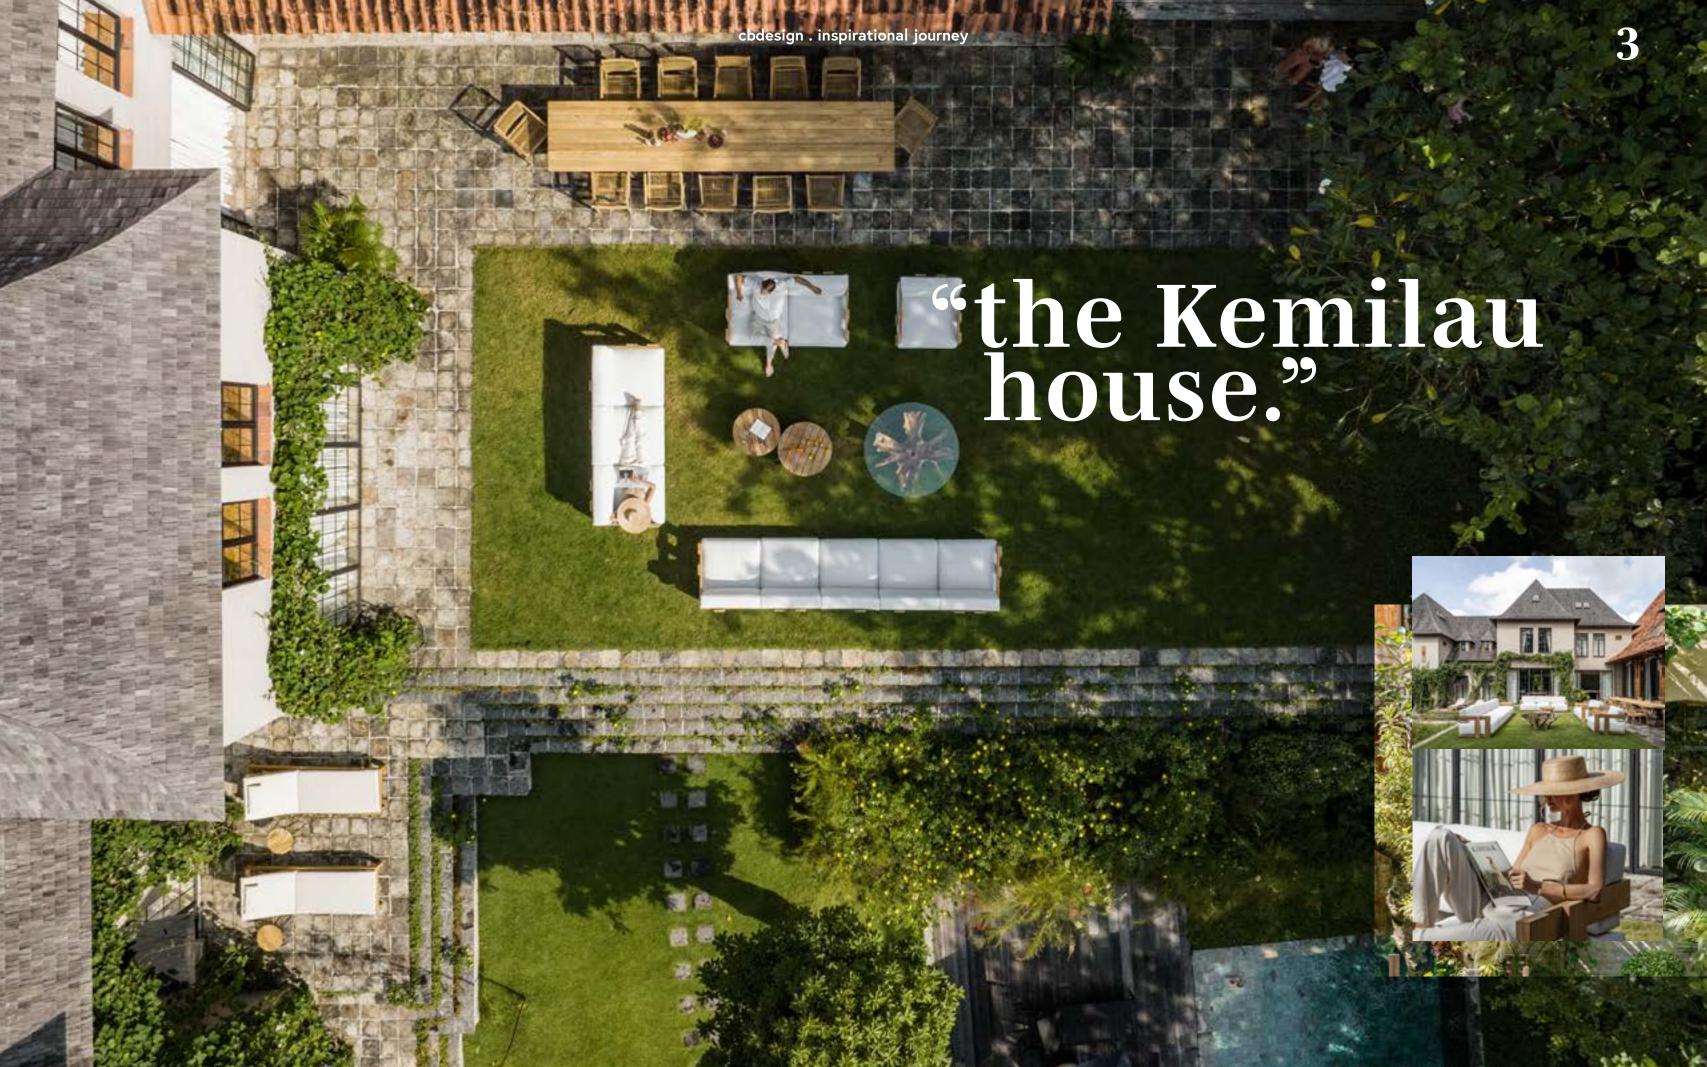

Furniture inspired by nature to live in contact with Mother Earth.

cbdesign . inspirational journey

Natural materials borrowed from nature. Neutral colours and warm tones as inviting as Mother Earth.

At Villa Kemilau furniture becomes one with the outdoor environment, for an all-encompassing experience.

We can't break our bond
with the Earth. We can
with the Earth of bring it
rediscover it and bring it
back to life.

FOR ENTERT

VILLA KEMILAU IS A QUAINT, ROMANTIC AND BUCOLIC PLACE SURROUNDED BY NATURE. THE OUTSIDE OF THE BUILDING BOASTS ITALIAN-STYLE ARCHITECTURE WHILE THE GARDEN MAKES YOU FEEL AS IF YOU ARE IN THE OPEN COUNTRYSIDE, IN TOTAL PEACE AND QUIET. A NEARBY STRETCH OF RICE FIELDS REPRESENTS THE TYPICAL LANDSCAPE OF THE BALI HINDERLAND. THIS ISLAND HAS MUCH MORE TO OFFER THAN JUST BEACHES AND THE SEA. THE MAINLAND IS FULL OF HIDDEN, GREEN LANDSCAPES IN WHICH NATURE EXPRESSES ALL ITS CREATIVE POWER.

# ALLTHE DETAILS OF THE FURNITURE SHOWN IN THE KEMILAU HOUSE