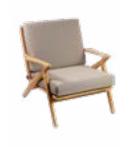

Janet is a modern and minimalist lounge chair in teak.

MINIMAL LINES
MAKE FOR EVERGREEN
PRODUCTS

"On the Indonesian islands, teak is regarded as a precious resource: it is respected and protected here.

Axis\_ bar table / Moon\_ barstool

#### **LOUNGE CHAIR**

TJ439 W76 x D85,5 x H79

#### <u>Materials</u>

Frame . Natural teak Cushions . Stinson 161