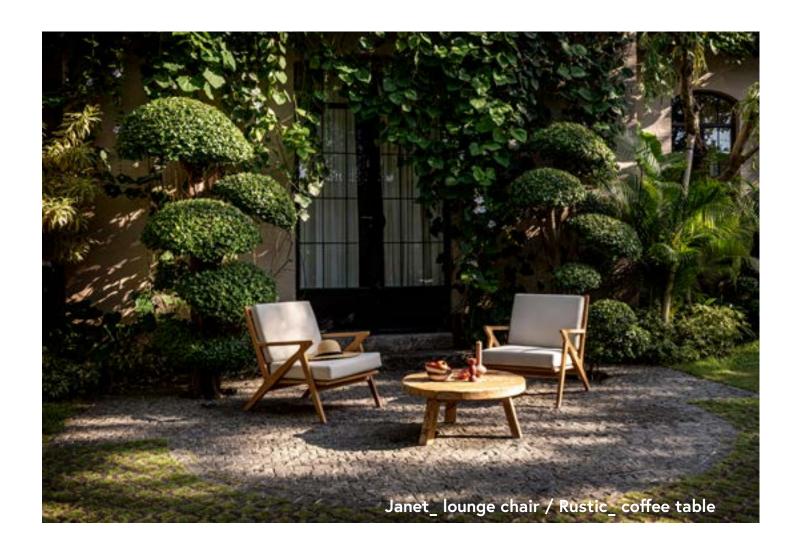

Janet is a modern and minimalist lounge chair in teak.

MINIMAL LINES
MAKE FOR EVERGREEN
PRODUCTS

"On the Indonesian islands, teak is regarded as a precious resource: it is respected and protected here.

Axis\_ bar table / Moon\_ barstool