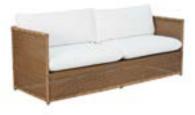

#### **SOFA**

TJ041 W180x D95 x H78

#### **Materials**

Frame . Natural teak Cushions . Southend 130-221