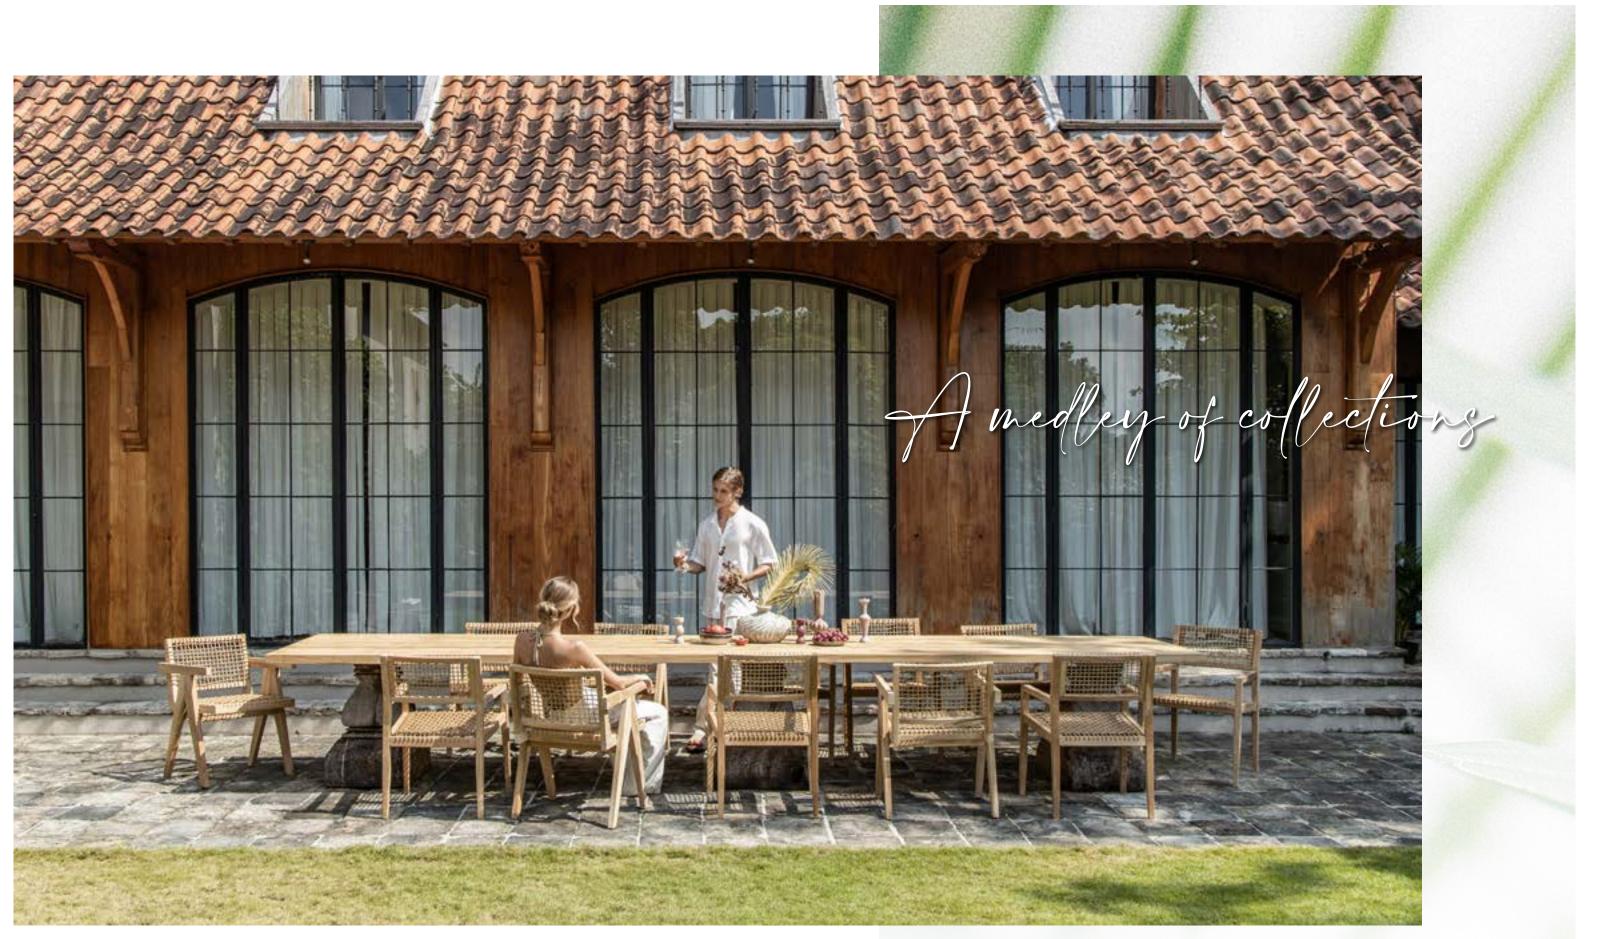

V table\_ dining table / Vienna\_ dining armchair

V table\_ dining table / Vienna\_ dining armchair

King\_ dining table / V dining\_ armchair / Vienna\_ armchair

MANAO IS THE
MOST WIDESPREAD
TYPE OF BAMBOO
IN INDONESIA.
THE MANAO
TEXTURE FINISH
USED FOR THE
TALISMAN
COLLECTION
APPLIES THE
SHADES, NUANCES
AND KNOTS OF
NATURAL MANAO
BAMBOO TO
ALUMINIUM.