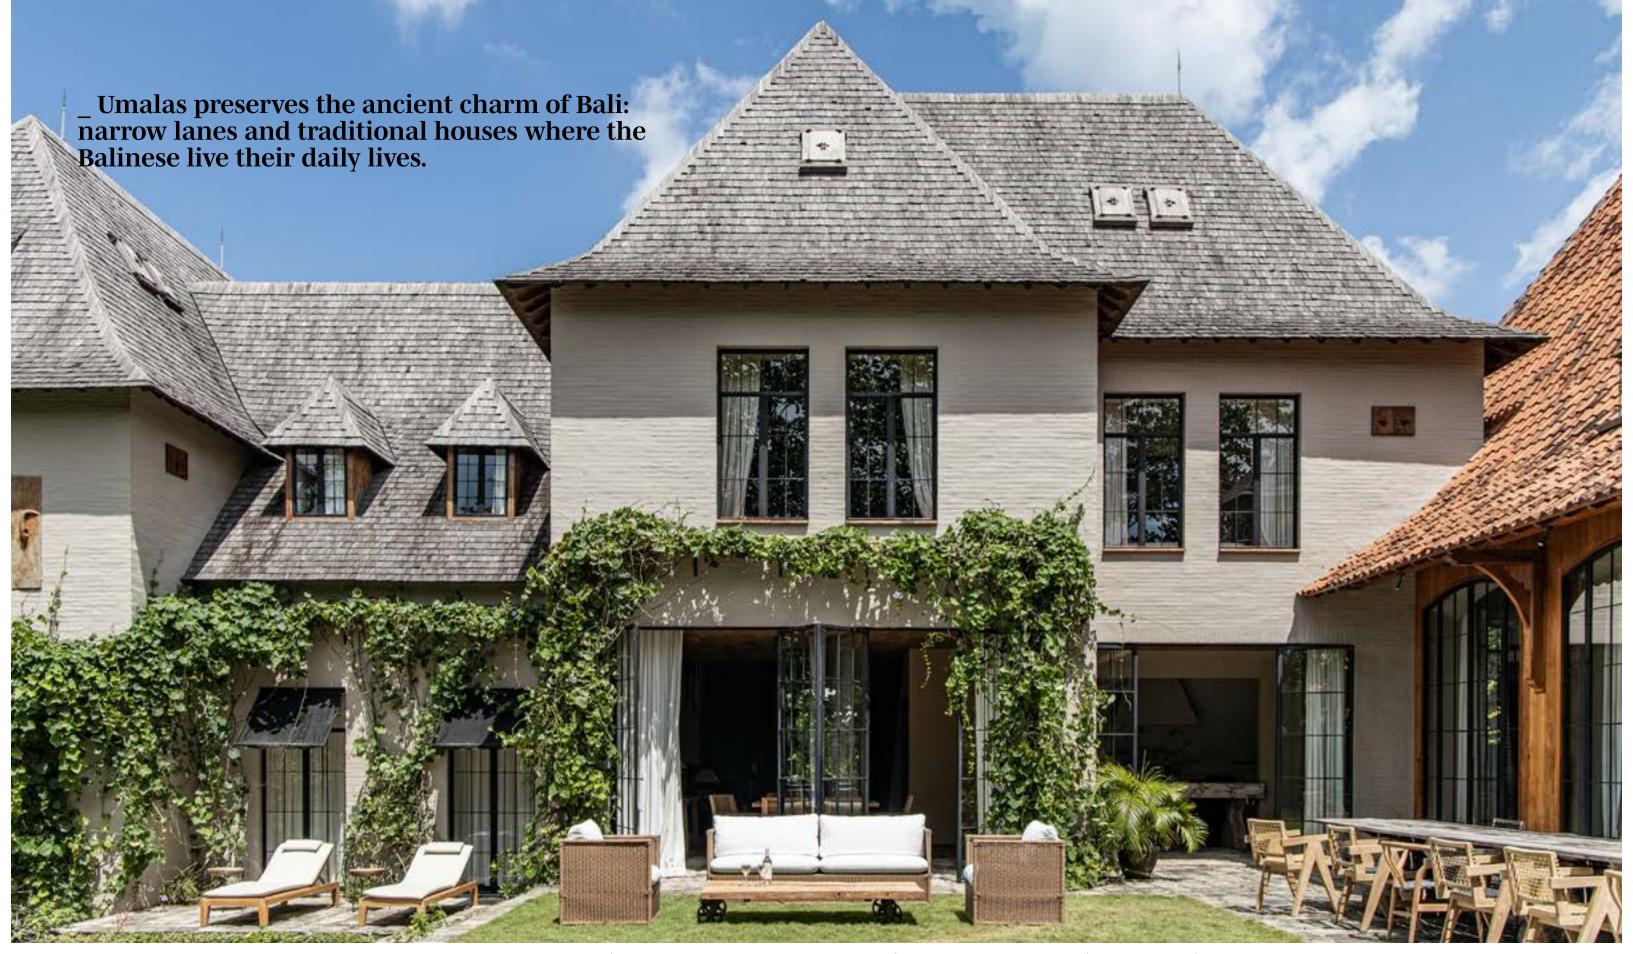

We can't break our bond
with the Earth. We can
with the Earth of bring it
rediscover it and bring it
back to life.

FOR ENTERT

VILLA KEMILAU IS A QUAINT, ROMANTIC AND BUCOLIC PLACE SURROUNDED BY NATURE. THE OUTSIDE OF THE BUILDING BOASTS ITALIAN-STYLE ARCHITECTURE WHILE THE GARDEN MAKES YOU FEEL AS IF YOU ARE IN THE OPEN COUNTRYSIDE, IN TOTAL PEACE AND QUIET. A NEARBY STRETCH OF RICE FIELDS REPRESENTS THE TYPICAL LANDSCAPE OF THE BALI HINDERLAND. THIS ISLAND HAS MUCH MORE TO OFFER THAN JUST BEACHES AND THE SEA. THE MAINLAND IS FULL OF HIDDEN, GREEN LANDSCAPES IN WHICH NATURE EXPRESSES ALL ITS CREATIVE POWER.

Khloe\_ library

Sharp

AN ITALIAN
ATMOSPHERE
PREVAILS INSIDE
VILLA KEMILAU.
MATERIALS,
CURTAINS AND
COLOURS BRING
TO MIND THE
RURAL STYLE OF
A COUNTRY VILLA
WHICH CONTRASTS
WITH THE ANGULAR
GEOMETRIC LINES
OF THE V TABLE.

V table\_ dining table / Vienna\_ dining armchair

V table\_ dining table / Vienna\_ dining armchair

King\_ dining table / V dining\_ armchair / Vienna\_ armchair

MANAO IS THE
MOST WIDESPREAD
TYPE OF BAMBOO
IN INDONESIA.
THE MANAO
TEXTURE FINISH
USED FOR THE
TALISMAN
COLLECTION
APPLIES THE
SHADES, NUANCES
AND KNOTS OF
NATURAL MANAO
BAMBOO TO
ALUMINIUM.