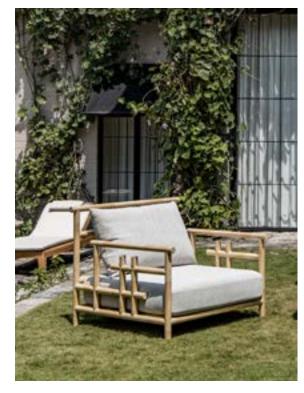

Janet is a modern and minimalist lounge chair in teak.

MINIMAL LINES
MAKE FOR EVERGREEN
PRODUCTS

"On the Indonesian islands, teak is regarded as a precious resource: it is respected and protected here.

Axis\_ bar table / Moon\_ barstool

#### LOUNGE CHAIR

TJ480 W93x D95 x H78

#### **Materials**

Frame . Natural teak Cushions . Southend 130-221

Frame