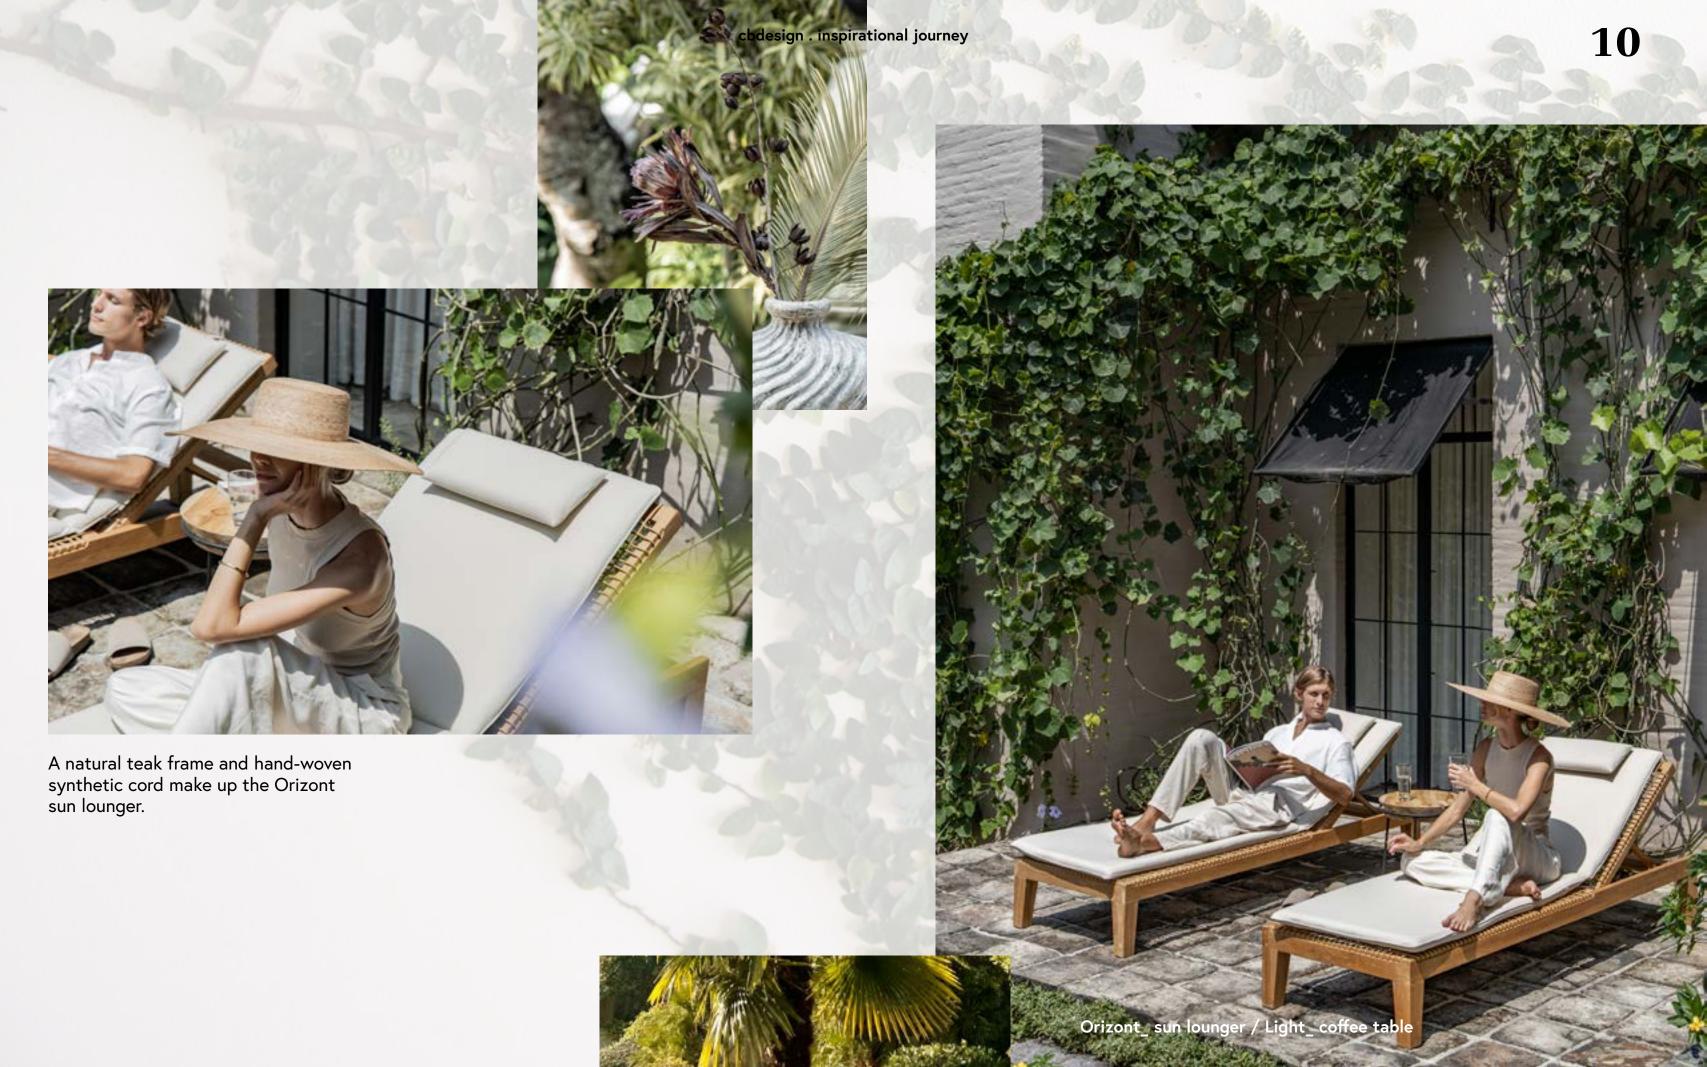

## **Orizont**

#### **SUN LOUNGER**

TJ260B W205 x D70 x H35

Materials Frame . Teak Back & Seat .

Synthetic weave

Frame

Back . Seat