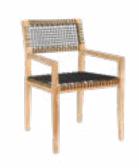

Point 2\_ table / Wishbone\_ armchair

A naturally resistant material for objects you can use every day, with no qualms: for indoors and outdoors, teak is always the right choice.

A CASUAL YET **PERFECTLY** 

## Point 2

#### **TABLE**

KL0027 ø150 x H75

<u>Material</u> Recycled teak

#### Material