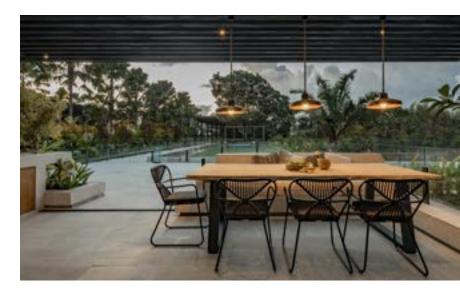

The cushions are covered with outdoor fabrics available in various colours.

Ubud\_ coffee table

Nizza\_ dining table / Gloria\_ armchair

The Nizza table is in natural teak wood

Its legs are in sandblasted aluminium

# "Functional aesthetics."

Gloria\_ armchair

Nizza\_ dining table

"The power of Mother Nature can be seen from her unrepeatable creations."

Furniture designed for outdoor spaces that is just as perfect indoors as well.