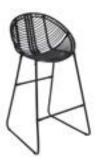

## Moon

#### **BARSTOOL**

N351N1 W56 x D55,5 x H102

Materials
Frame & Legs . Powder-coated aluminium
Back & Seat . Synthetic

#### Back . Seat