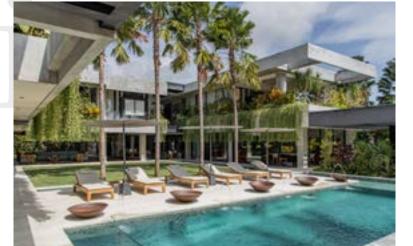

# EXPLO RING

A villa surrounded by tropical gardens full of vegetation.

At V house, architecture makes way for uninterrupted, panoramic views of coconut palms, screw-pines and rice fields.

The Villa is a masterpiece of luxury situated in Canggu, one of the most fashionable locations in Bali, with dark sandy beaches and unmissable sunsets.

An outdoor sofa that creates a place of unsurpassable comfort: oversized cushions with a non-deformable core are made to withstand anything.

cbdesign . inspirational journey

Tropical vegetation isn't just all around the villa. It's part of its structure and decorates the outside walls as well.