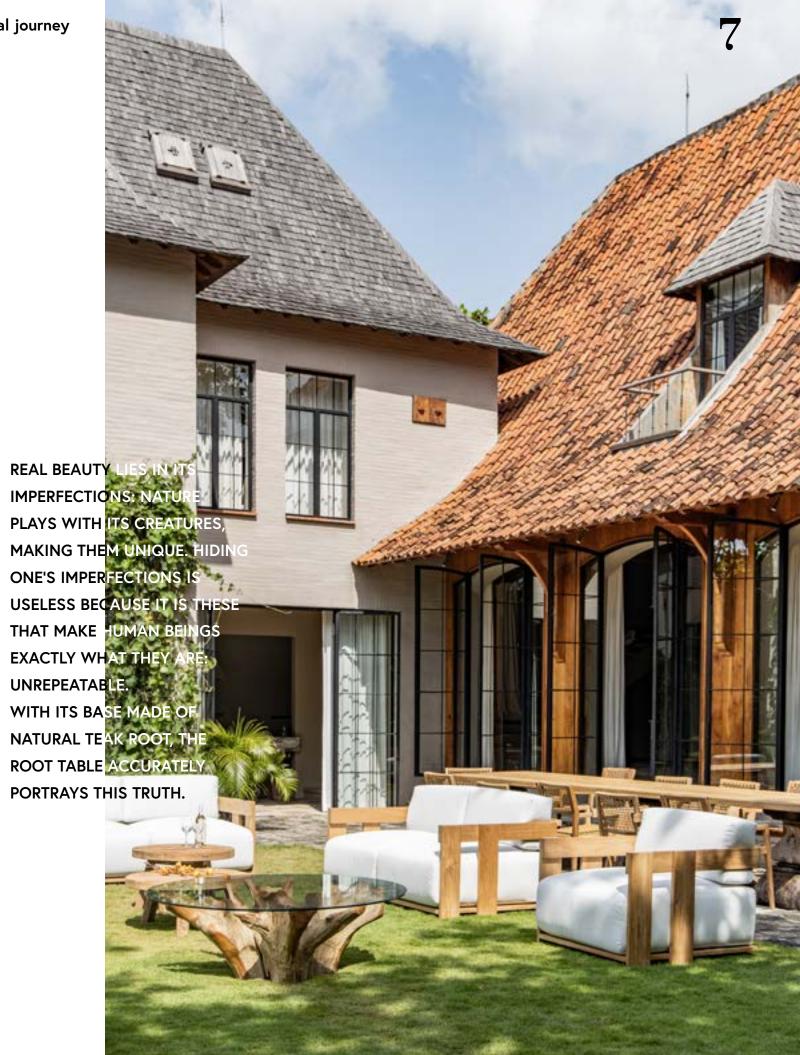

We can't break our bond
with the Earth. We can
with the Earth of bring it
rediscover it and bring it
back to life.

FOR ENTERT

VILLA KEMILAU IS A QUAINT, ROMANTIC AND BUCOLIC PLACE SURROUNDED BY NATURE. THE OUTSIDE OF THE BUILDING BOASTS ITALIAN-STYLE ARCHITECTURE WHILE THE GARDEN MAKES YOU FEEL AS IF YOU ARE IN THE OPEN COUNTRYSIDE, IN TOTAL PEACE AND QUIET. A NEARBY STRETCH OF RICE FIELDS REPRESENTS THE TYPICAL LANDSCAPE OF THE BALI HINDERLAND. THIS ISLAND HAS MUCH MORE TO OFFER THAN JUST BEACHES AND THE SEA. THE MAINLAND IS FULL OF HIDDEN, GREEN LANDSCAPES IN WHICH NATURE EXPRESSES ALL ITS CREATIVE POWER.

Khloe\_ library

Sharp

AN ITALIAN
ATMOSPHERE
PREVAILS INSIDE
VILLA KEMILAU.
MATERIALS,
CURTAINS AND
COLOURS BRING
TO MIND THE
RURAL STYLE OF
A COUNTRY VILLA
WHICH CONTRASTS
WITH THE ANGULAR
GEOMETRIC LINES
OF THE V TABLE.

V table\_ dining table / Vienna\_ dining armchair

V table\_ dining table / Vienna\_ dining armchair

King\_ dining table / V dining\_ armchair / Vienna\_ armchair

MANAO IS THE
MOST WIDESPREAD
TYPE OF BAMBOO
IN INDONESIA.
THE MANAO
TEXTURE FINISH
USED FOR THE
TALISMAN
COLLECTION
APPLIES THE
SHADES, NUANCES
AND KNOTS OF
NATURAL MANAO
BAMBOO TO
ALUMINIUM.