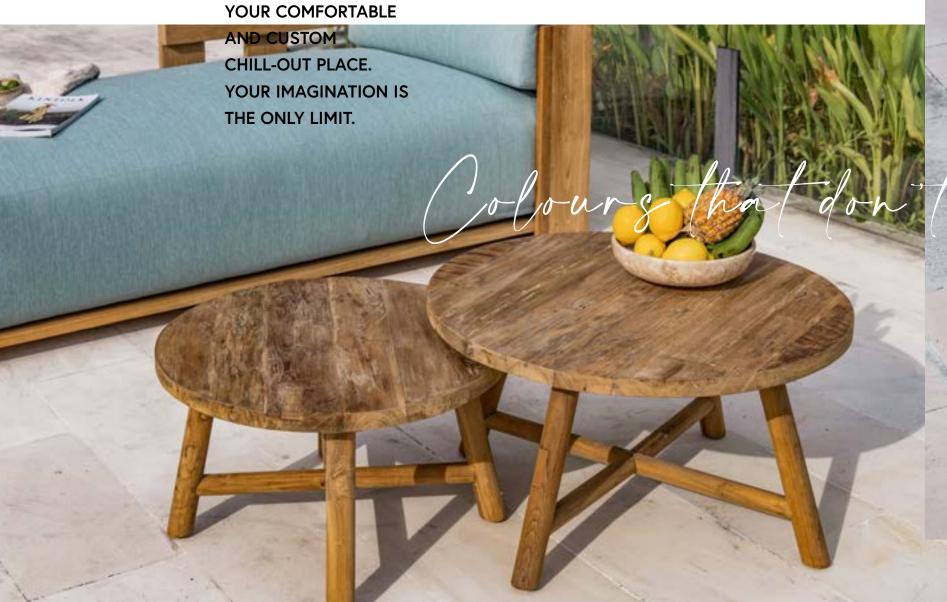

Every cbdesign product creates spaces in which you can savour the luxury of authentic relaxation.

Axis collection\_ sofa / Root\_ coffee table / Troy\_ coffee table

**ALL ITS EXPRESSIONS** 

Two tables that talk about the earth through wood.

Troy's top is in fossil wood. Root sits on the roots of a teak tree.

The base of the Troy coffee table is in powder-coated iron. It's available in various diameters, bases and heights.

A SILENT STORY
MILLIONS OF YEARS OLD