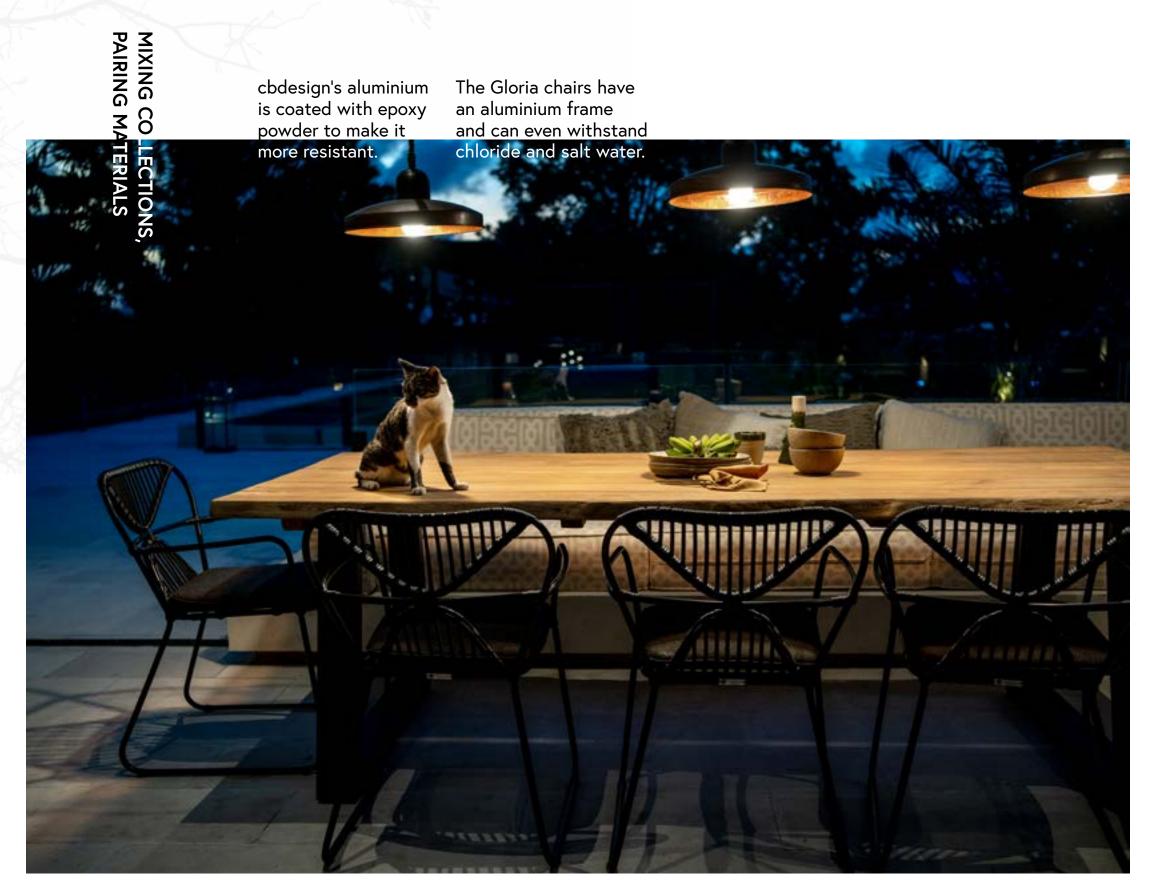

The cushions are covered with outdoor fabrics available in various colours.

Ubud\_ coffee table

Nizza\_ dining table / Gloria\_ armchair

The Nizza table is in natural teak wood

Its legs are in sandblasted aluminium

# "Functional aesthetics."

Gloria\_ armchair

Nizza\_ dining table

"The power of Mother Nature can be seen from her unrepeatable creations."

Furniture designed for outdoor spaces that is just as perfect indoors as well.