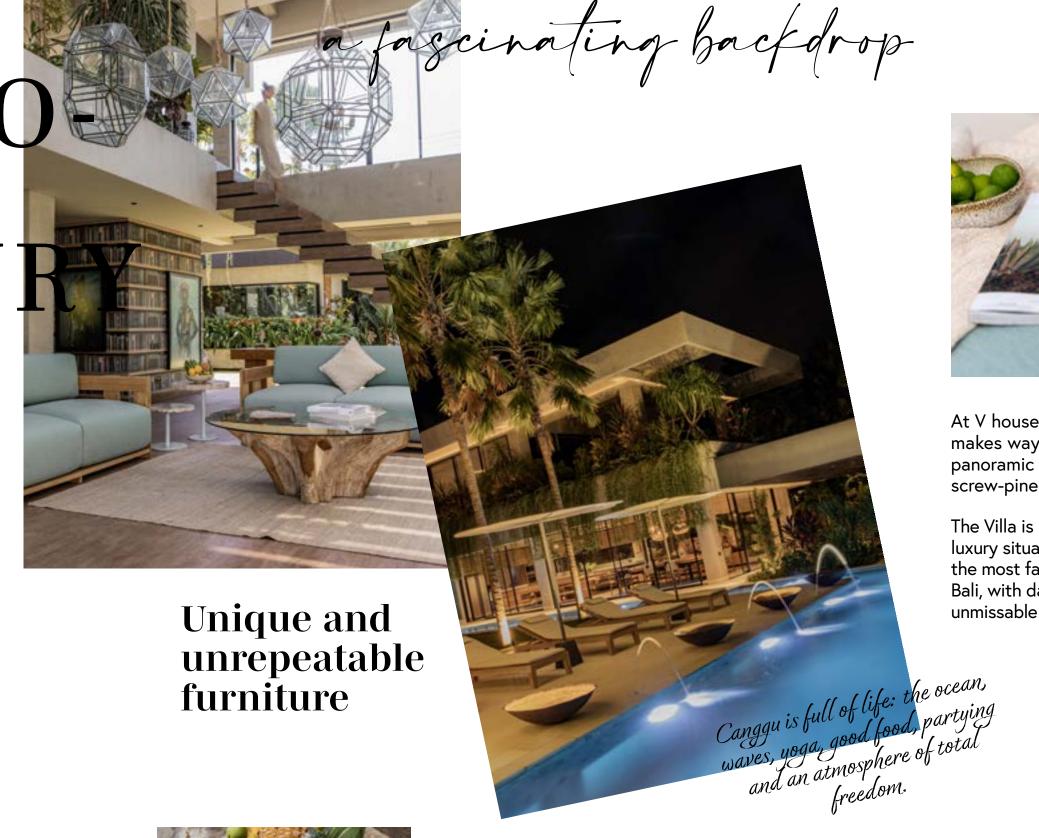

# EXPLO RING

A villa surrounded by tropical gardens full of vegetation.

At V house, architecture makes way for uninterrupted, panoramic views of coconut palms, screw-pines and rice fields.

The Villa is a masterpiece of luxury situated in Canggu, one of the most fashionable locations in Bali, with dark sandy beaches and unmissable sunsets.