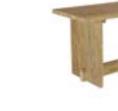

## **V** Table

#### **TABLE**

P0089 W240 x D100 x H77

<u>Material</u> Recycled teak

#### Material