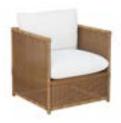

ials**

Frame . Natural teak Cushions . Southend 130-221



Frame



## Root



#### **COFFEE TABLE**

TJM060 ø140 x H45

#### **Materials**

Top . Glass . Legs . Natural teak



#### **SOFA**

TJ041 W180x D95 x H78

#### **Materials**

Frame . Natural teak Cushions . Southend 130-221

### **BAR TABLE**

P0132 W240 x D80 x H95

#### <u>Materials</u>

Top . Recycled teak Legs . Recycled teak

Top . Legs



Top

Legs

## Rustic



P0108 W ø100 x H35

<u>Material</u> Recycled teak

#### Material



## **Orizont**



#### **SUN LOUNGER**

TJ260B W205 x D70 x H35

Materials Frame . Teak Back & Seat .

Synthetic weave

Frame

Back . Seat





## Saraban



#### **COFFEE TABLE**

P0119 W170 x D80 x H30

#### **Materials**

Top . Recycled teak Legs . Powder-coated iron Top



Legs



## Iris set



#### **LOUNGE CHAIR**

N475N1 W72 x D72 x H70

#### **Materials**

Frame & Legs . Powder-coated aluminium
Weave . Synthetic
Cushions . Fabric



#### **SOFA**

N476N1 W198 x D72 x H70

#### <u>Materials</u>

Frame & Legs . Powder-coated aluminium
Weave . Synthetic
Cushions . Fabric

## V



#### **DINING ARMCHAIR**

TJ116 W57 x D57 x H86

#### Materials

Frame . Natural teak Seat & Back . Synthetic Frame



Seat . Back



## Light



#### **COFFEE TABLE**

NE024 W ø63 x H40 W ø79x H45 W ø95 x H55

#### **Materials**

Top . Natural teak Base . Powder-coated aluminium Тор



Base



## King



#### **COFFEE TABLE**

W4726 ø 40 x ø 50 x H42 ø 50 x ø 60 x H52

## <u>Materials</u>

Recycled teak



Materials

Weave

## Janet



#### **LOUNGE CHAIR**

TJ439 W76 x D85,5 x H79

#### <u>Materials