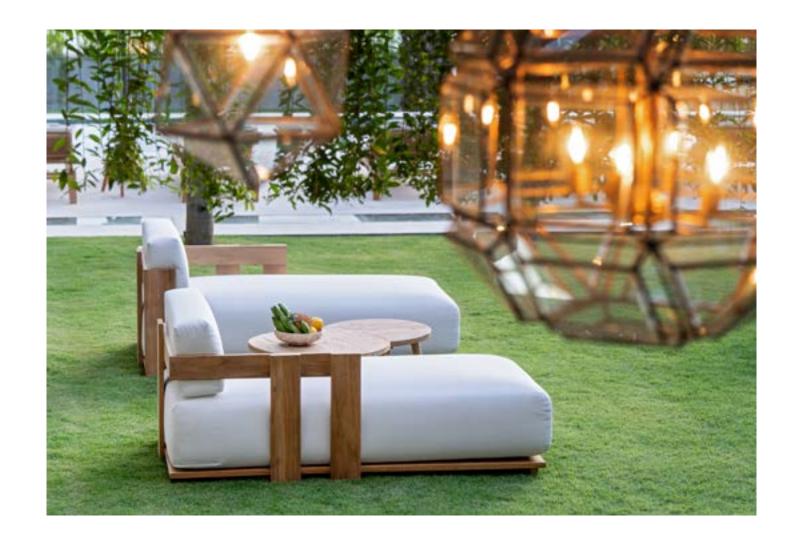

THE MODULARITY OF
THE AXIS COLLECTION
IS IDEAL TO FURNISH
LARGE OUTDOOR
SPACES. CHAIRS,
CHAISE LONGUES,
2 OR 3-SEATER

MODULAR SOFAS: WE HAVE EVERYTHING YOU NEED TO CREATE Axis' frame is in teak with classic, honey-coloured tones.

The cushions are covered with outdoor fabrics available in various colours.

Ubud\_ coffee table

Nizza\_ dining table / Gloria\_ armchair

The Nizza table is in natural teak wood

Its legs are in sandblasted aluminium