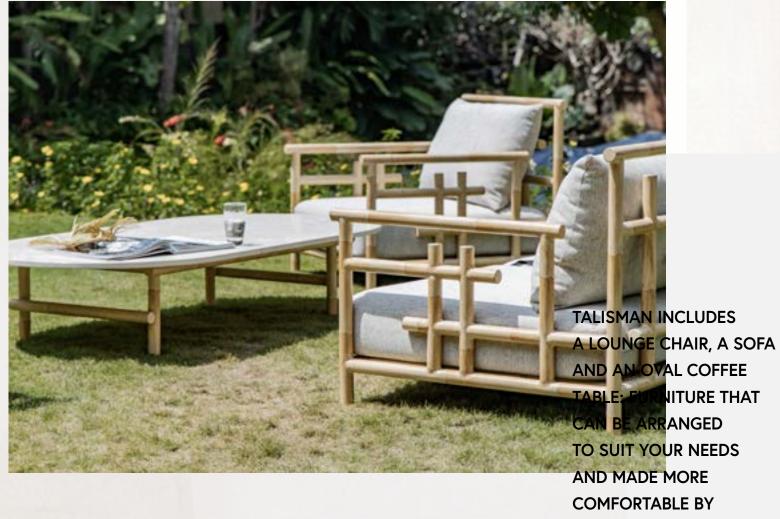

Talisman collection\_ lounge chair\_ sofa\_ coffee table

**USING LARGE CUSHIONS COVERED WITH** WATER-PROOF AND **WEATHER-RESISTANT OUTDOOR FABRICS.** 

Talisman collection\_ lounge chair

\_ Skilled craftsmanship, made by hand with meticulous care to detail: a refined finish such a Manao Texture can be achieved in no other way.

Talisman is available in two different colours: natural rattan or deep ocean.

The former is pale and warm, the latter features dark hues ranging from black to grey.

INSPIRATIONAL JOURNEY . EARTH