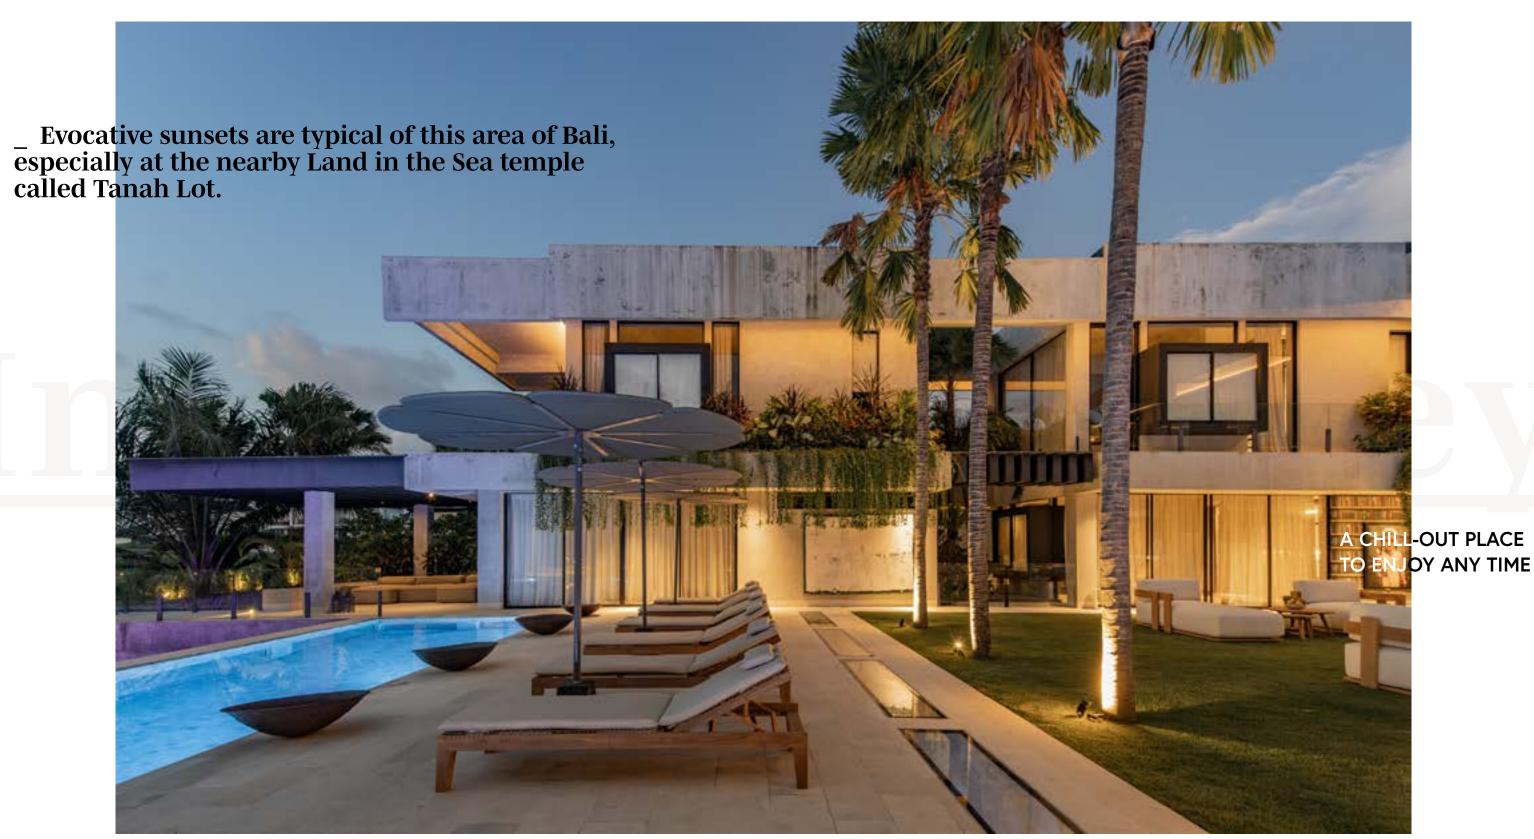

# EXPLO RING

A villa surrounded by tropical gardens full of vegetation.

At V house, architecture makes way for uninterrupted, panoramic views of coconut palms, screw-pines and rice fields.

The Villa is a masterpiece of luxury situated in Canggu, one of the most fashionable locations in Bali, with dark sandy beaches and unmissable sunsets.

An outdoor sofa that creates a place of unsurpassable comfort: oversized cushions with a non-deformable core are made to withstand anything.

cbdesign . inspirational journey

Tropical vegetation isn't just all around the villa. It's part of its structure and decorates the outside walls as well.