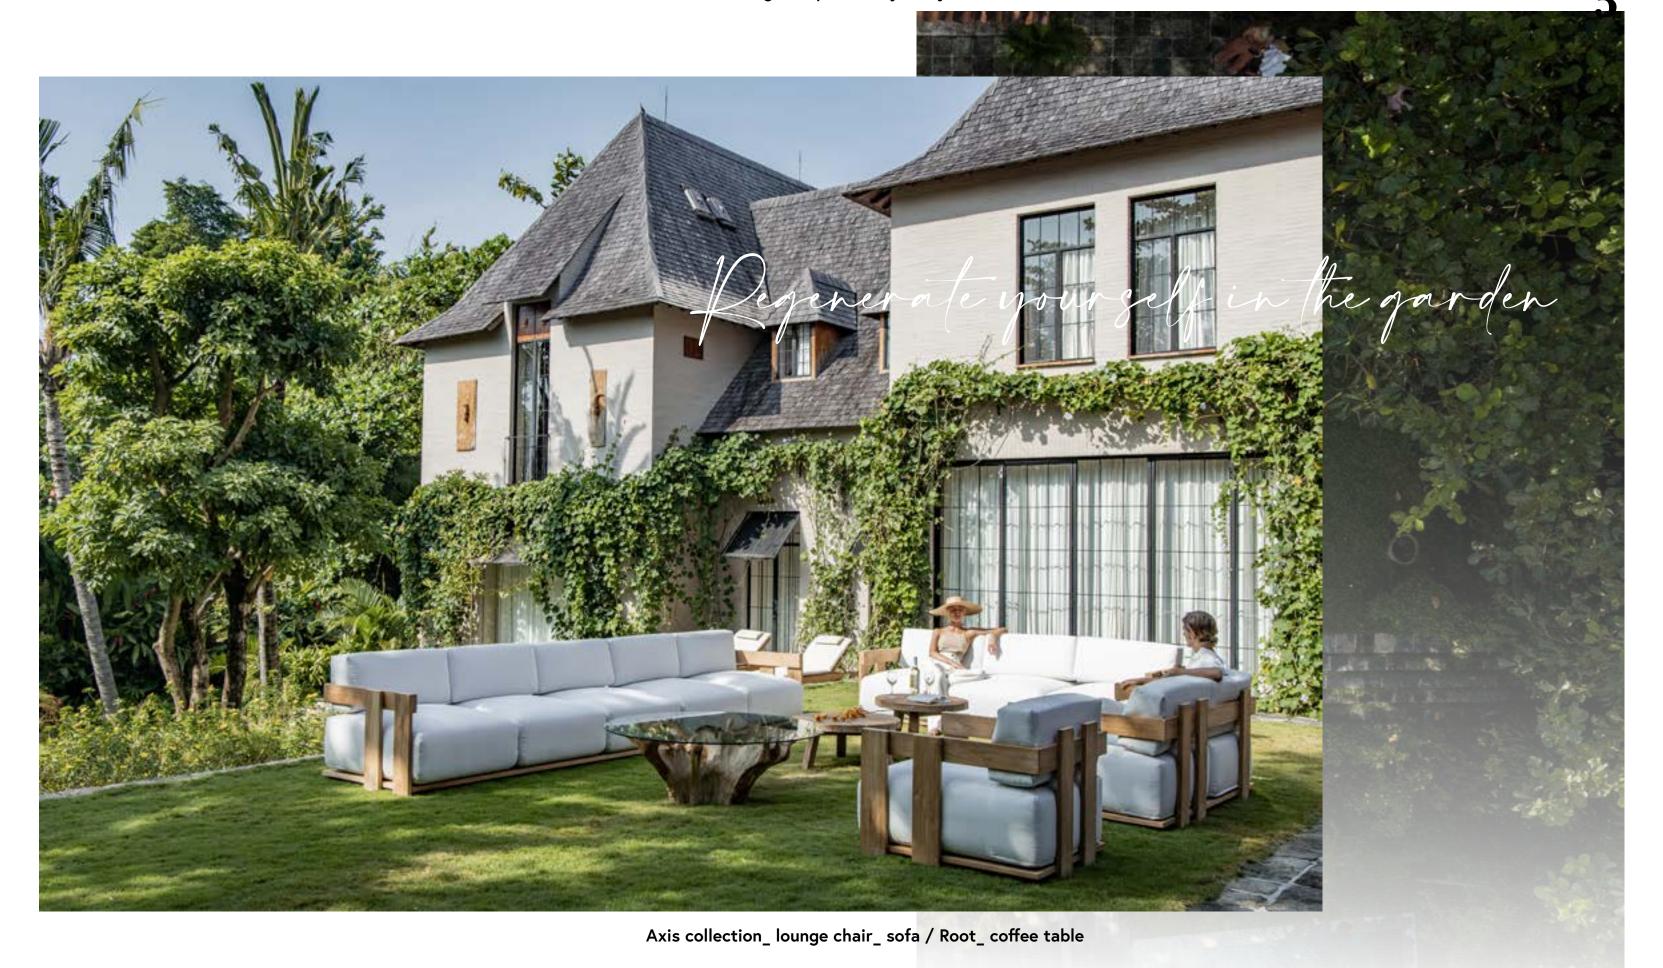

Furniture inspired by nature to live in contact with Mother Earth.

cbdesign . inspirational journey

Natural materials borrowed from nature. Neutral colours and warm tones as inviting as Mother Earth.

At Villa Kemilau furniture becomes one with the outdoor environment, for an all-encompassing experience.

We can't break our bond
with the Earth. We can
with the Earth of bring it
rediscover it and bring it
back to life.

FOR ENTERT

VILLA KEMILAU IS A QUAINT, ROMANTIC AND BUCOLIC PLACE SURROUNDED BY NATURE. THE OUTSIDE OF THE BUILDING BOASTS ITALIAN-STYLE ARCHITECTURE WHILE THE GARDEN MAKES YOU FEEL AS IF YOU ARE IN THE OPEN COUNTRYSIDE, IN TOTAL PEACE AND QUIET. A NEARBY STRETCH OF RICE FIELDS REPRESENTS THE TYPICAL LANDSCAPE OF THE BALI HINDERLAND. THIS ISLAND HAS MUCH MORE TO OFFER THAN JUST BEACHES AND THE SEA. THE MAINLAND IS FULL OF HIDDEN, GREEN LANDSCAPES IN WHICH NATURE EXPRESSES ALL ITS CREATIVE POWER.

Teak wood can be natural or recycled.

It's the ideal material for garden furniture.

Axis is a modular sofa that can be put together as you please.

Furniture designed for sharing every moment

King\_ table / V Dining\_ armchair