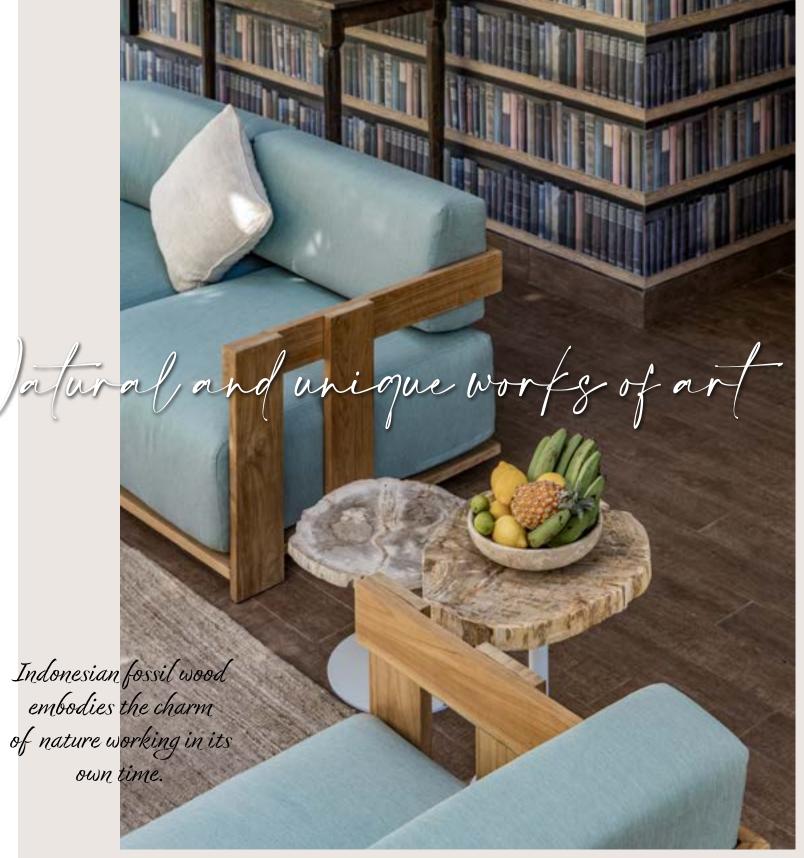

Furniture inspired by nature to live in contact with Mother Earth.

cbdesign . inspirational journey

Natural materials borrowed from nature. Neutral colours and warm tones as inviting as Mother Earth.

At Villa Kemilau furniture becomes one with the outdoor environment, for an all-encompassing experience.

We can't break our bond
with the Earth. We can
with the Earth of bring it
rediscover it and bring it
back to life.

FOR ENTERT

VILLA KEMILAU IS A QUAINT, ROMANTIC AND BUCOLIC PLACE SURROUNDED BY NATURE. THE OUTSIDE OF THE BUILDING BOASTS ITALIAN-STYLE ARCHITECTURE WHILE THE GARDEN MAKES YOU FEEL AS IF YOU ARE IN THE OPEN COUNTRYSIDE, IN TOTAL PEACE AND QUIET. A NEARBY STRETCH OF RICE FIELDS REPRESENTS THE TYPICAL LANDSCAPE OF THE BALI HINDERLAND. THIS ISLAND HAS MUCH MORE TO OFFER THAN JUST BEACHES AND THE SEA. THE MAINLAND IS FULL OF HIDDEN, GREEN LANDSCAPES IN WHICH NATURE EXPRESSES ALL ITS CREATIVE POWER.