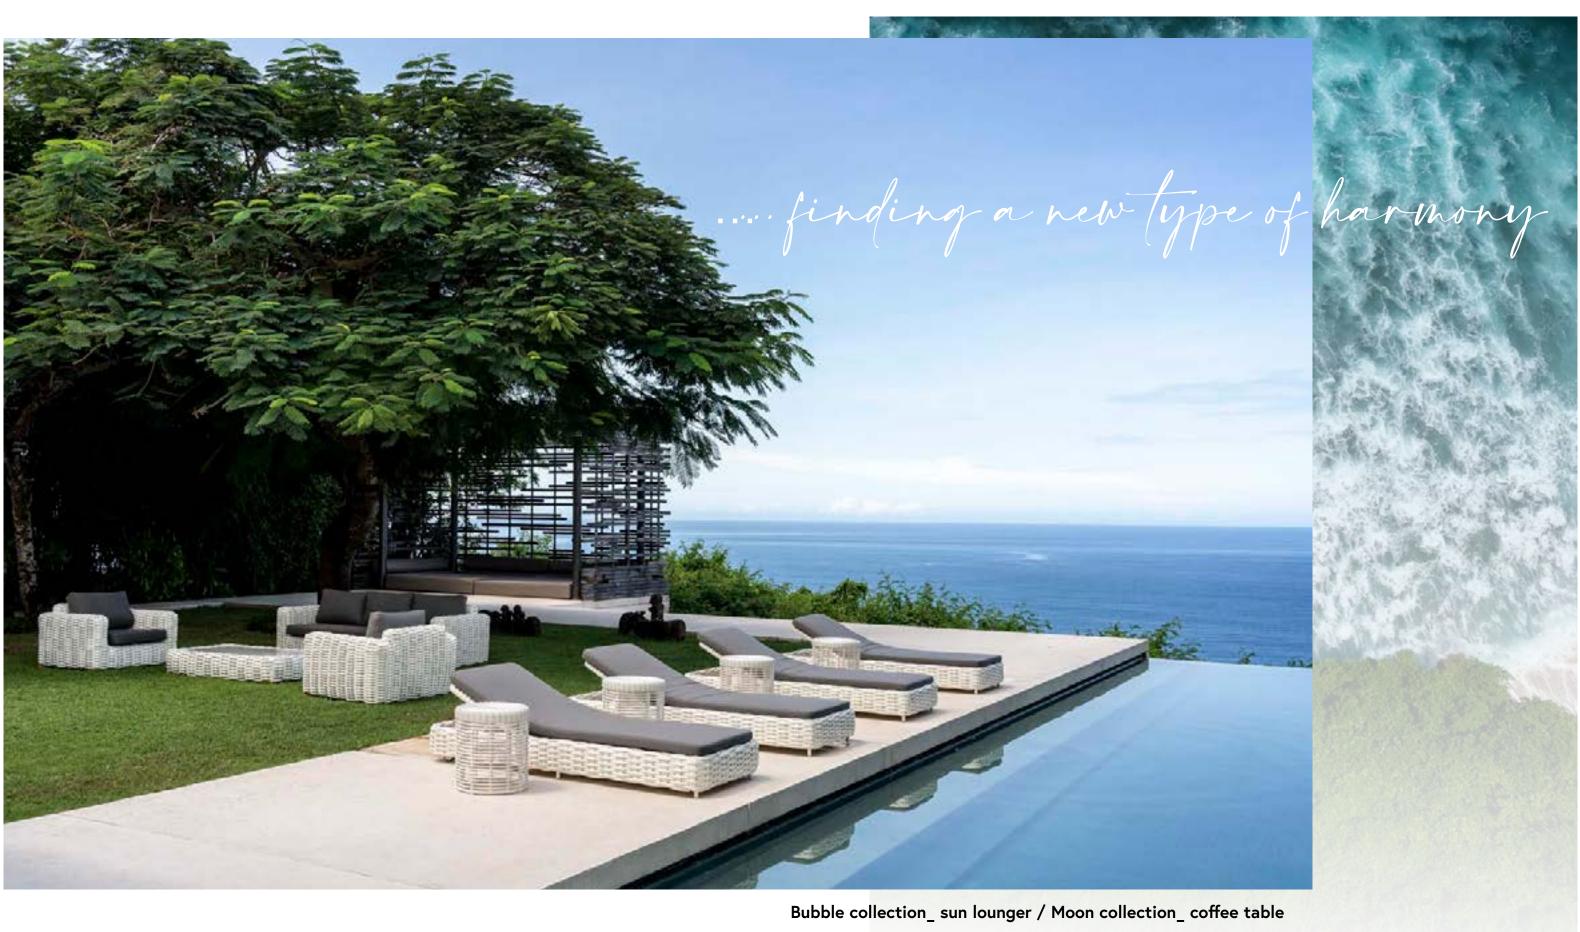

# **Bubble**

LOUNGE CHAIR N865N1 W113 x D99 x H68

<u>Materials</u> Frame . Powder-coated aluminium Weave . Synthetic Legs . Teak Cushion . Sunproof fabric

SOFA N615N1 W246 x D99 x H6

Materials Frame . Powder-coated aluminium Weave . Synthetic Legs . Teak Cushion . Sunproof fabric

COFFEE TABLE N637N3 W150 x D90 x H27

<u>Materials</u> Frame . Aluminium powder coating Weave . Synthetic Top . Marble Legs . Teak

Moon

**COFFEE TABLE** 

TJ 235 W150 x D90 x H27

Materials Frame . Powder-coated aluminium Weave and spokes . Synthetic