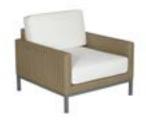

# **Bubble**

LOUNGE CHAIR N865N1 W113 x D99 x H68

<u>Materials</u> Frame . Powder-coated aluminium Weave . Synthetic Legs . Teak Cushion . Sunproof fabric

SOFA N615N1 W246 x D99 x H6

Materials Frame . Powder-coated aluminium Weave . Synthetic Legs . Teak Cushion . Sunproof fabric