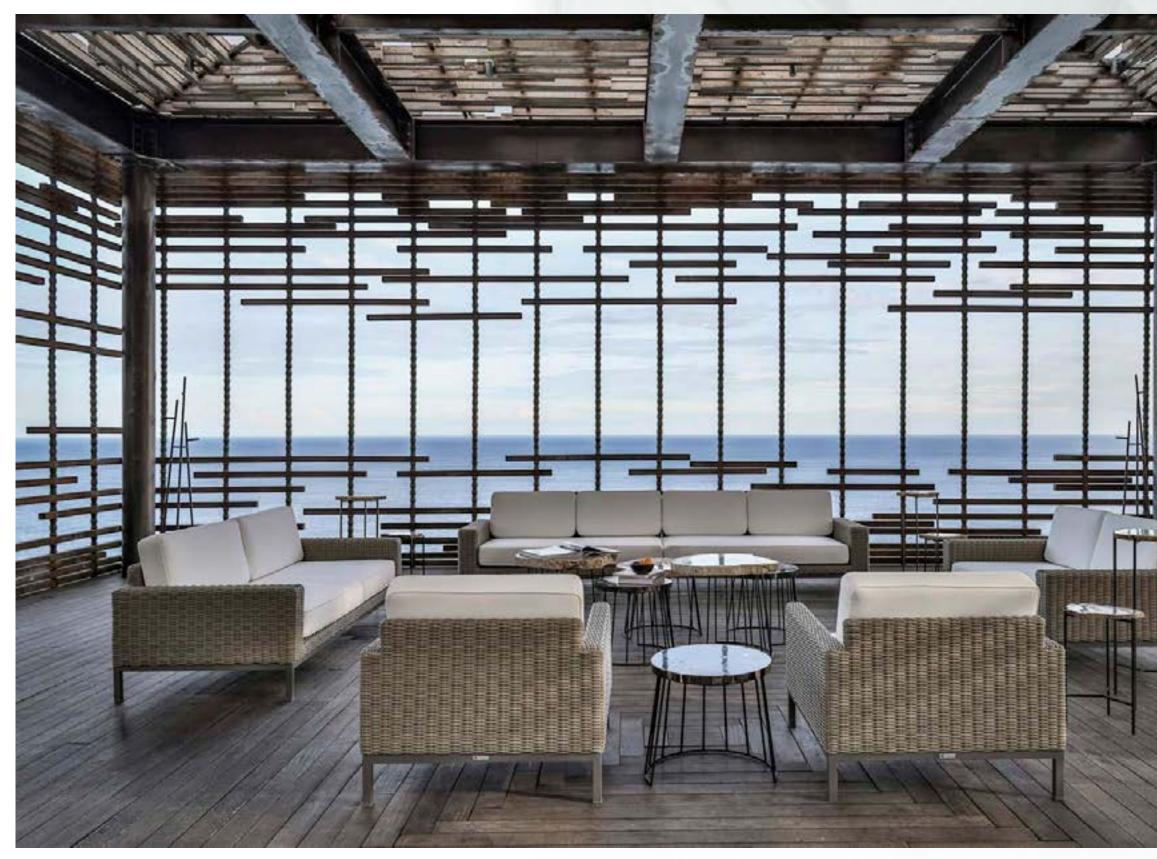

#### PRIVILEGED SPACES TO WATCH THE SEA FROM

Furniture and materials with natural tones create spaces that favour relaxation.

FIBRE IS AS SOUND AS A MOORING ROPE Synthetic fibre is tied It reproduces the beauty of bamboo onto the aluminium frame by means of a furniture while adding network of knots. to its potential.

cbdesign . inspirational journey

Brooklyn collection\_ lounge chair\_ sofa / Siena\_ coffee table

Siena is in recycled teak stained in black.