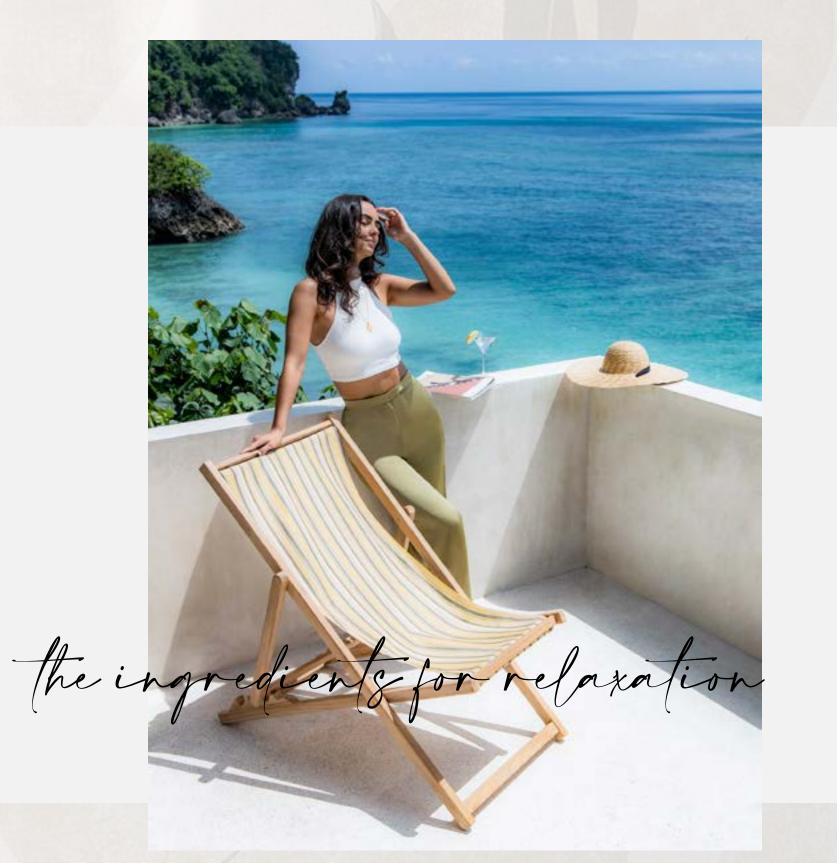

### THE CLOUDS AND THE SUN FILL THE OCEAN WITH COLOUR

THE WAVES BREAK ON THE SHORE AT A REGULAR PACE, CREATING SOFT FOAM THAT QUICKLY DISAPPEARS. A GENTLE WIND CARRIES THE SCENTS OF THE SEA. THE SUN KISSES AND WARMS THE SKIN. HERE, NATURE OFFERS ALL THE INGREDIENTS FOR RELAXATION.

Miami\_ deck chair

Outdoor furniture creates an area in which you can let yourself be lulled by the sea and authentically enjoy its presence at any time of the day.

Different products and collections make use of the same materials, such as teak, allowing you to mix and match furniture to create your own, personal style.