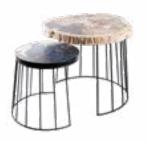

COFFEE TABLE N637N3 W150 x D90 x H27

<u>Materials</u> Frame . Aluminium powder coating Weave . Synthetic Top . Marble Legs . Teak

Moon

**COFFEE TABLE** 

TJ 235 W150 x D90 x H27

Materials Frame . Powder-coated aluminium Weave and spokes . Synthetic