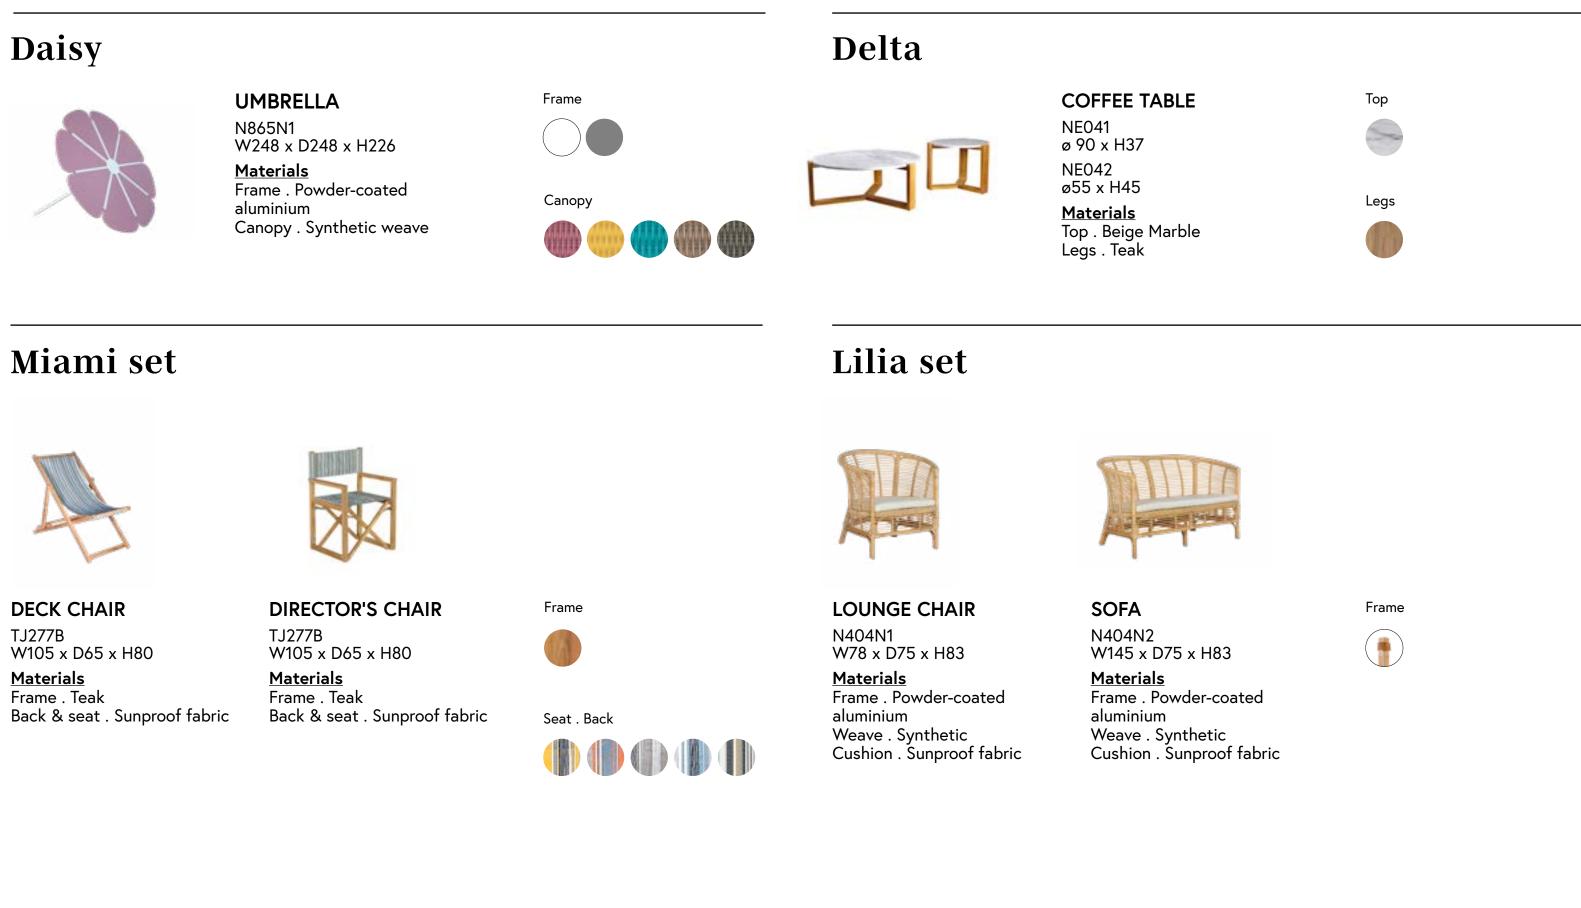

#### SUN LOUNGER

N616N1 W85 x D210x H26/30

<u>Materials</u> Frame . Powder-coated aluminium Weave . Synthetic Legs . Teak Cushion . Sunproof fabric

Legs

Daisy

#### UMBRELLA

N865N1 W248 x D248 x H226

<u>Materials</u> Frame . Powder-coated aluminium Canopy . Synthetic weave

## LOUNGE CHAIR

TJ 235 W150 x D90 x H27 <u>Materials</u>

Teak

Ady

Seat, Back & Arms . Synthetic Rope Legs . Teak

# Vienna Borneo

W187x D92 x H64,5

**COFFEE TABLE** N498N1 W120 x D70 x H43

Materials Top . Marble Legs . Deep Ocean hand-painted aluminium

Materials Frame . Teak Back & Seat . Synthetic Weave

TJ342F39

#### LOUNGE CHAIR

N496N1 W92 x D92 x H80,5