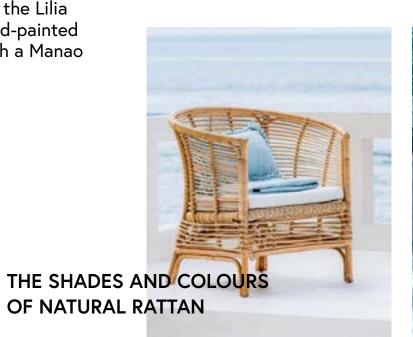

Delta\_ coffee table / Lilia collection\_ lounge chair\_ sofa

The frames of the Lilia line are in hand-painted aluminium with a Manao Texture finish.

It's worth your while to experience the sea at any time of the day, of the day, of the night, when the sun makes way for new atmospheres.