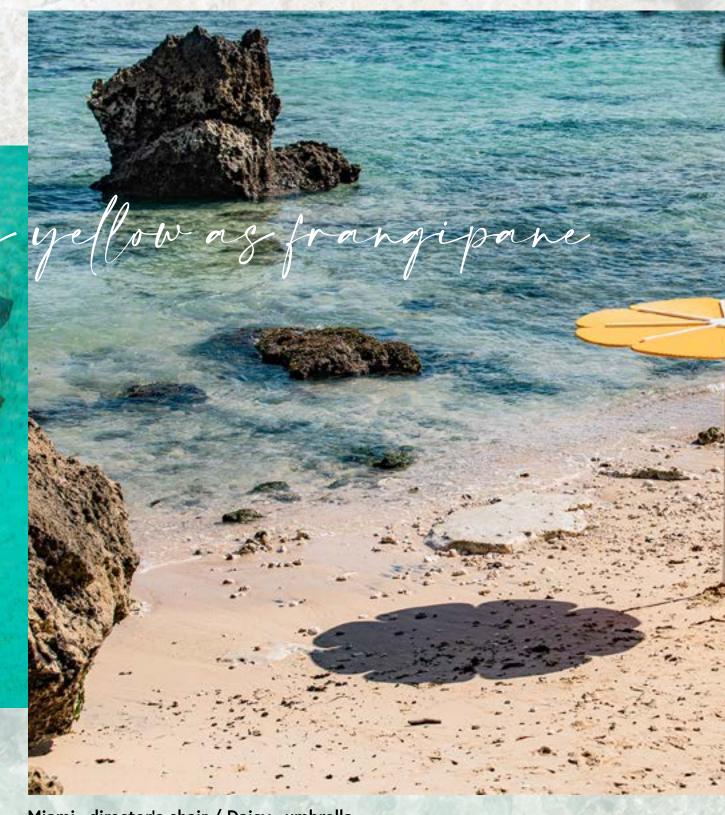

UNIQUE SHAPES FOR A DISTINCTIVE DESIGN, CREATED TO BECOME ICONIC. THE DAISY BEACH UMBRELLA IS SHAPED LIKE A FLOWER AND REPLICATES THE COLOURS OF ITS NATURAL SURROUNDINGS, LIKE THE SEA, THE YELLOW FRANGIPANE, THE BLUE SKY AND THE PURPLE BOUGAINVILLEA.

Daisy's frame is in aluminium. The synthetic fabric is available in many soft or bright colours. cbdesign . inspirational journey

Miami\_ director's chair / Daisy\_ umbrella

WHEN LOOKING **CLOSELY AT NATURE** WE REALISE HOW IT ALWAYS PRESENTS THE MOST BEAUTIFUL AND SOPHISTICATED COLOUR **COMBINATIONS: THE TURQUOISE OF THE SEA** PAIRED WITH THE AMBER TONES OF THE SAND. THE YELLOW SUN SHINING IN A BLUE SKY. CORAL ORANGE SET IN DEEP OCEAN BLUE. OUR TASK IS TO LOOK, GET INSPIRED AND TRANSFORM THIS **BEAUTY INTO UNIQUE CREATIONS THAT ARE** FOREVER NEW.