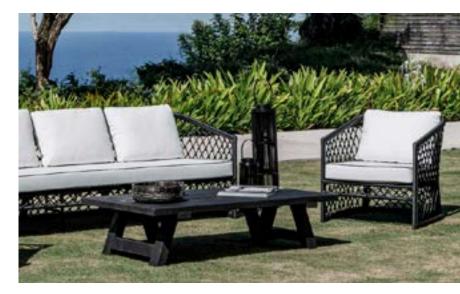

# Talisman set

# Vienna Borneo

W187x D92 x H64,5

**COFFEE TABLE** N498N1 W120 x D70 x H43

Materials Top . Marble Legs . Deep Ocean hand-painted aluminium

Materials Frame . Teak Back & Seat . Synthetic Weave

TJ342F39