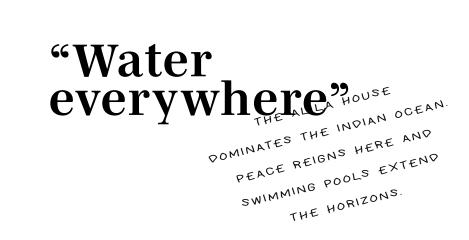

# Water purifies the soul, reinstating its original Jack of the second of the seco

Just take a look at this landscape and you will perceive the fathomless power of still, calm water. But in Bali, the island of gods, there is a place where water is sacred: the Tirta Empul temple.

This is the temple where water gushes out of the earth. In the temple gardens there are large pools of spring water and big, sculptured fountains under which the Balinese people perform purification rituals.