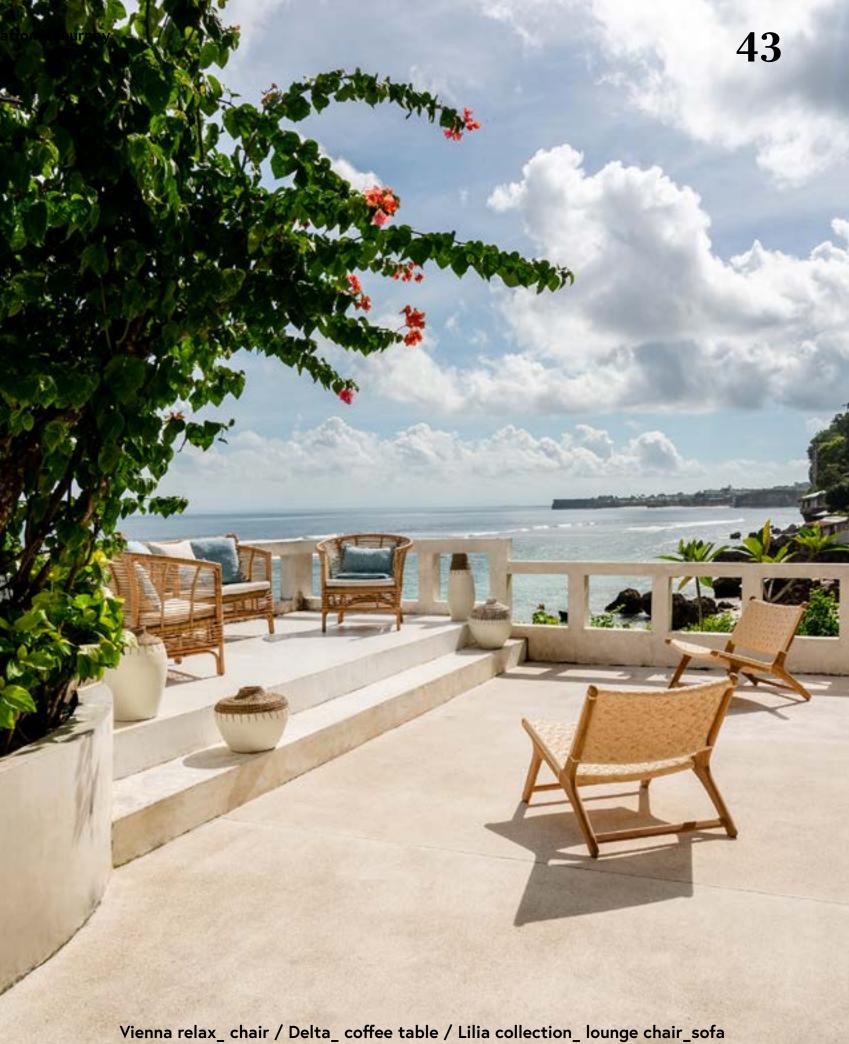

Delta\_ coffee table / Lilia collection\_ lounge chair\_ sofa

The frames of the Lilia line are in hand-painted aluminium with a Manao Texture finish.

It's worth your while to experience the sea at any time of the day, of the day, of the night, when the sun makes way for new atmospheres.