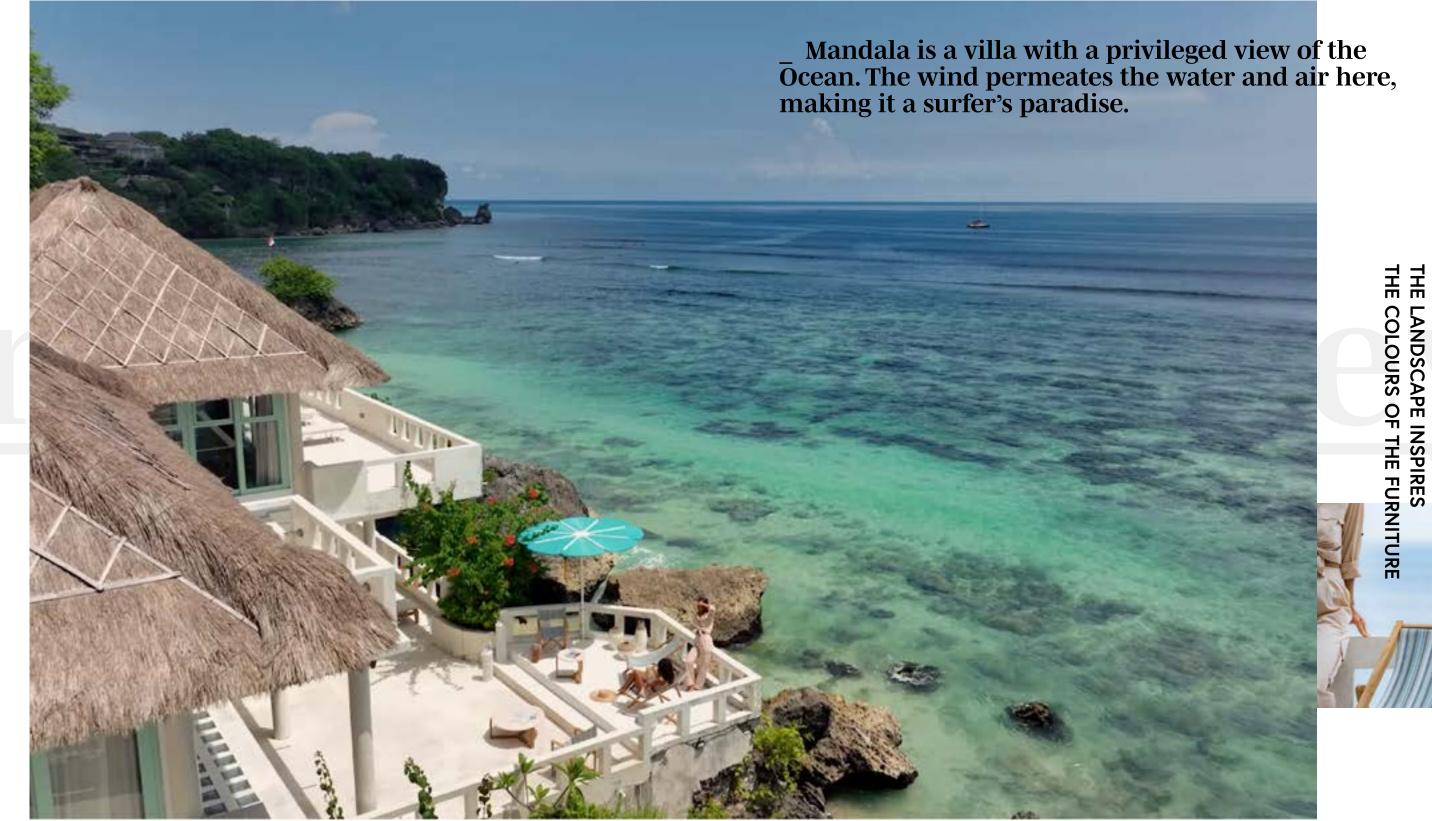

## Mandala is located in Uluwatu, where cliffs tower above the sea. Uhiteand honey-coloured

Uluwatu is south of Bali island and is named after the famous temple located on the chalk cliffs. This area is full of beaches, some of which are small, hidden bays, mainly known to surfers.

# "the colours of nature."

**The Indian Ocean** gifts you with enchanting views. The beaches and cliffs in Uluwatu are white, while the sea is turquoise.

Daisy\_ umbrella / Miami\_ deck chair\_ director's chair