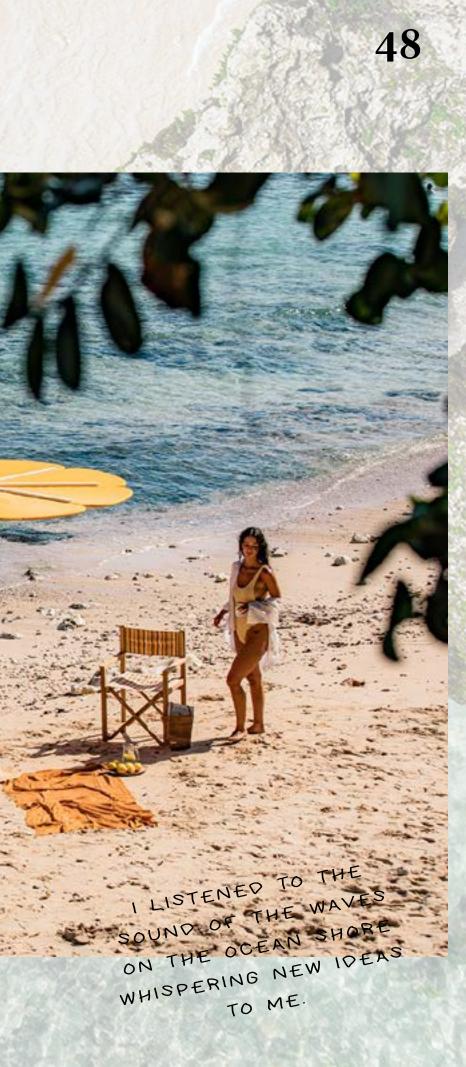

Daisy's frame is in aluminium. The synthetic fabric is available in many soft or bright colours. cbdesign . inspirational journey

Miami\_ director's chair / Daisy\_ umbrella

WHEN LOOKING **CLOSELY AT NATURE** WE REALISE HOW IT ALWAYS PRESENTS THE MOST BEAUTIFUL AND SOPHISTICATED COLOUR **COMBINATIONS: THE TURQUOISE OF THE SEA** PAIRED WITH THE AMBER TONES OF THE SAND. THE YELLOW SUN SHINING IN A BLUE SKY. CORAL ORANGE SET IN DEEP OCEAN BLUE. OUR TASK IS TO LOOK, GET INSPIRED AND TRANSFORM THIS **BEAUTY INTO UNIQUE CREATIONS THAT ARE** FOREVER NEW.

The Director's Chair is lightweight and easy to take anywhere you want.