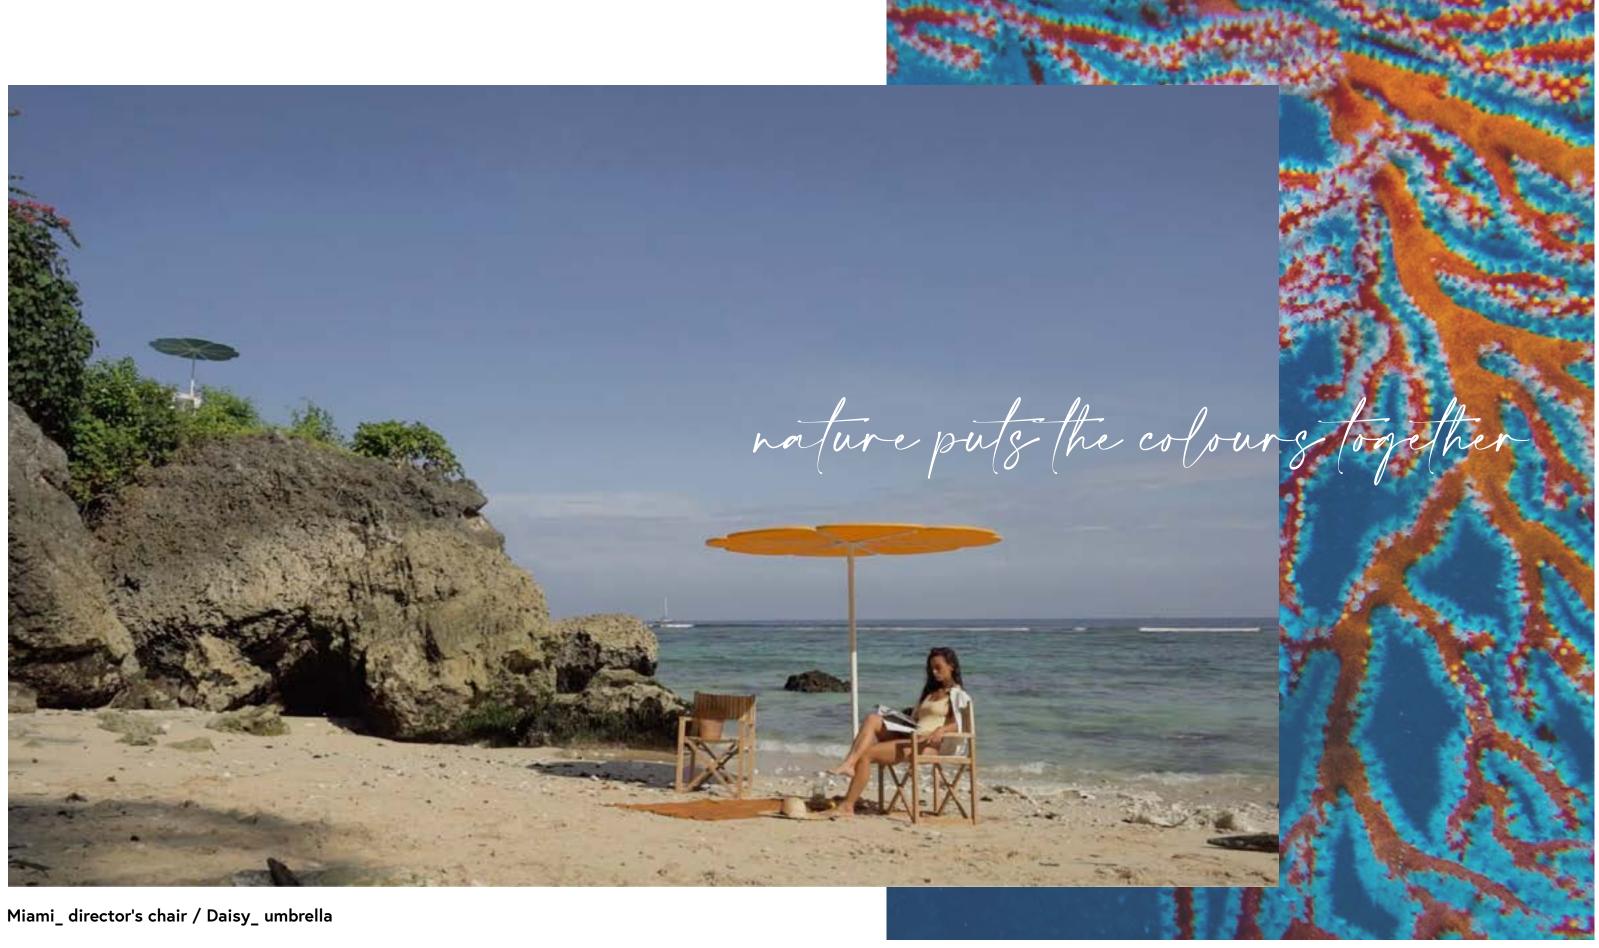

# "the colours of nature."

**The Indian Ocean** gifts you with enchanting views. The beaches and cliffs in Uluwatu are white, while the sea is turquoise.

Daisy\_ umbrella / Miami\_ deck chair\_ director's chair

Daisy\_ umbrella / Miami\_ deck chair\_ director's chair / Delta\_ coffee table

#### FURNITURE DESIGNED FOR LISTENING TO THE SOUND OF THE SEA

Finishes and colours are available in plenty of options to match nature.

as million as istice

\_Colourful weaves: white cliffs, s sea foam and waves. The blue sea turquoise reflections.

The Miami deck chair and director's chair feature a teak frame and fabric upholstery. They are light and easy to fold away so you can take them wherever you please.

Miami\_ deck chair / Delta\_ coffee table

Natural wood tones are combined with bright fabric colours: unfailingly sophisticated combinations full of character.

37