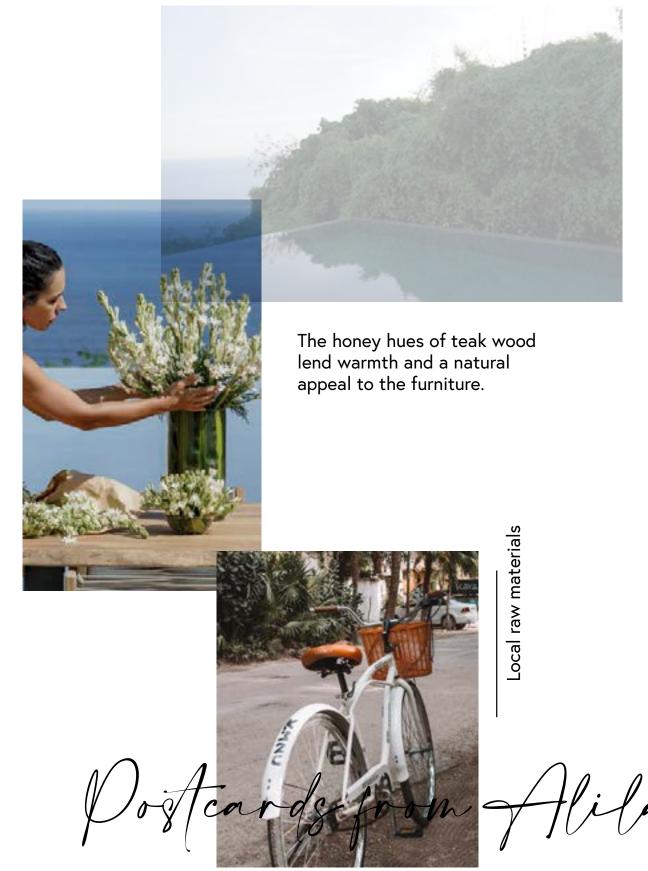

Primula\_ dining chair / Nizza\_ dining table

Hila house

Primula\_ dining chair / Nizza\_ dining table

Aluminium, rope and teak wood: the Altea chair is made from choice materials treated to last.

Talisman collection\_ lounge chair\_ sofa\_ coffee table / Ady\_ lounge chair / Cone\_ coffee table / Piramid\_ coffee table

# "the colours of nature."

**The Indian Ocean** gifts you with enchanting views. The beaches and cliffs in Uluwatu are white, while the sea is turquoise.

Daisy\_ umbrella / Miami\_ deck chair\_ director's chair

## Mandala is located in Uluwatu, where cliffs tower above the sea. Uhiteand honey-coloured

Uluwatu is south of Bali island and is named after the famous temple located on the chalk cliffs. This area is full of beaches, some of which are small, hidden bays, mainly known to surfers.