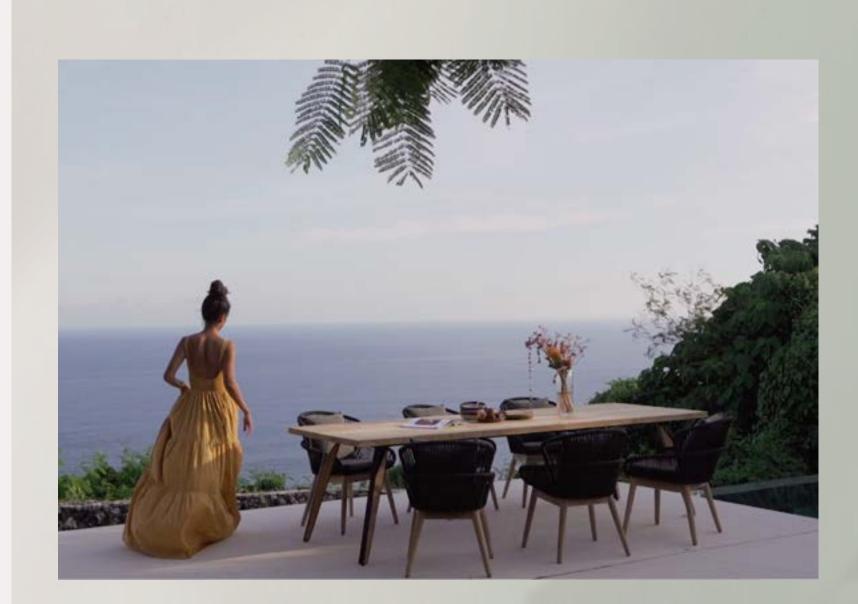

#### PRIVILEGED SPACES TO WATCH THE SEA FROM

Furniture and materials with natural tones create spaces that favour relaxation.

FIBRE IS AS SOUND AS A MOORING ROPE Synthetic fibre is tied It reproduces the beauty of bamboo onto the aluminium frame by means of a furniture while adding network of knots. to its potential.

Orizont\_ sun lounger

Contemplating the sea inspires furniture with timeless style.

furniture inspired by the sea