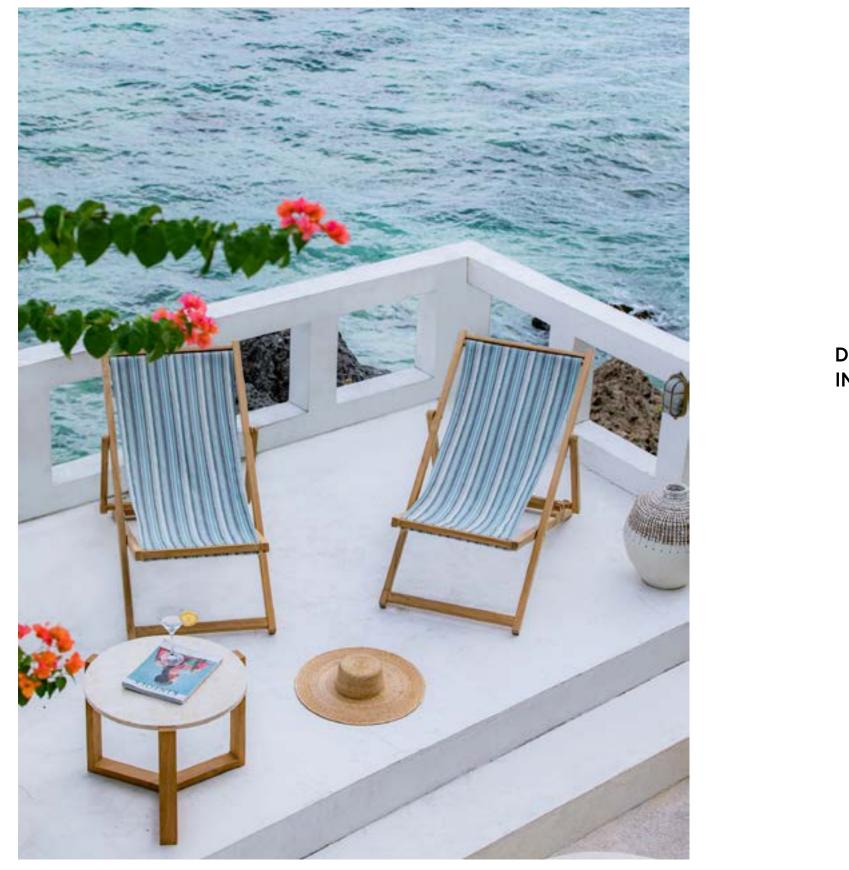

Daisy\_ umbrella / Miami\_ deck chair\_ director's chair / Delta\_ coffee table

The Miami deck chair and director's chair feature a teak frame and fabric upholstery. They are light and easy to fold away so you can take them wherever you please.

Miami\_ deck chair / Delta\_ coffee table