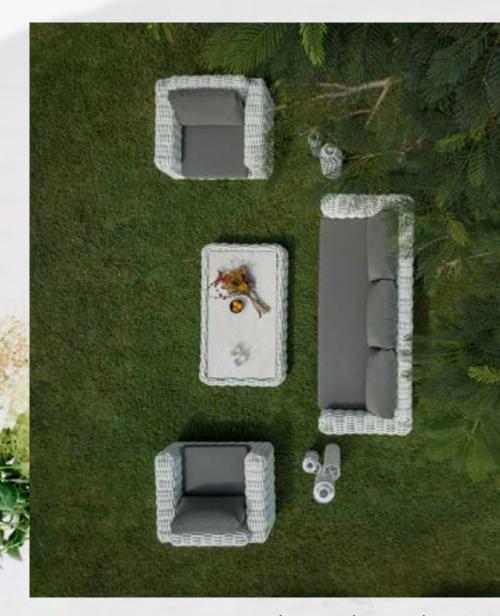

cbdesign . inspirational journey

Long-lasting synthetic fibres woven by hand.

Bubble set\_ lounge chair\_ Sofa\_ rectangular coffee table / Vega set\_ lantern

Combining colours and finishes to create one's own comfortable corner.