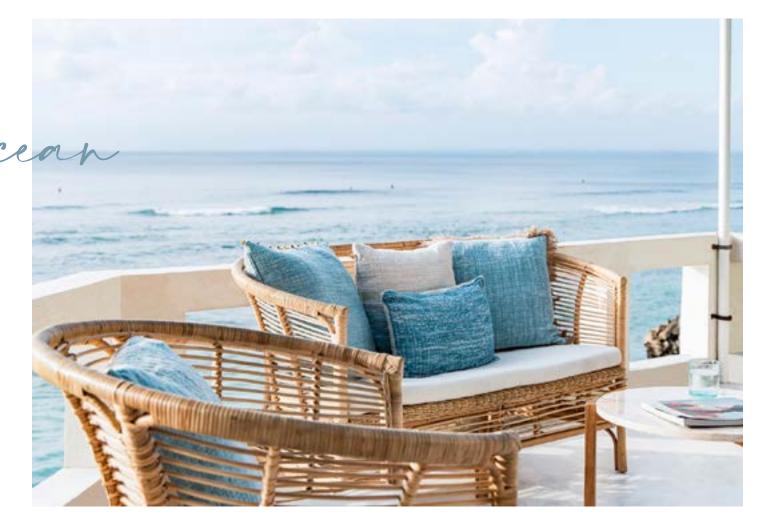

#### PRIVILEGED SPACES TO WATCH THE SEA FROM

Furniture and materials with natural tones create spaces that favour relaxation.

FIBRE IS AS SOUND AS A MOORING ROPE Synthetic fibre is tied It reproduces the beauty of bamboo onto the aluminium frame by means of a furniture while adding network of knots. to its potential.

#### FURNITURE DESIGNED FOR LISTENING TO THE SOUND OF THE SEA

Finishes and colours are available in plenty of options to match nature.

as million as istice

\_Colourful weaves: white cliffs, s sea foam and waves. The blue sea turquoise reflections.