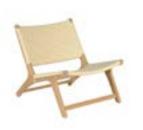

# **Bubble**

LOUNGE CHAIR N865N1 W113 x D99 x H68

<u>Materials</u> Frame . Powder-coated aluminium Weave . Synthetic Legs . Teak Cushion . Sunproof fabric

SOFA N615N1 W246 x D99 x H6

Materials Frame . Powder-coated aluminium Weave . Synthetic Legs . Teak Cushion . Sunproof fabric