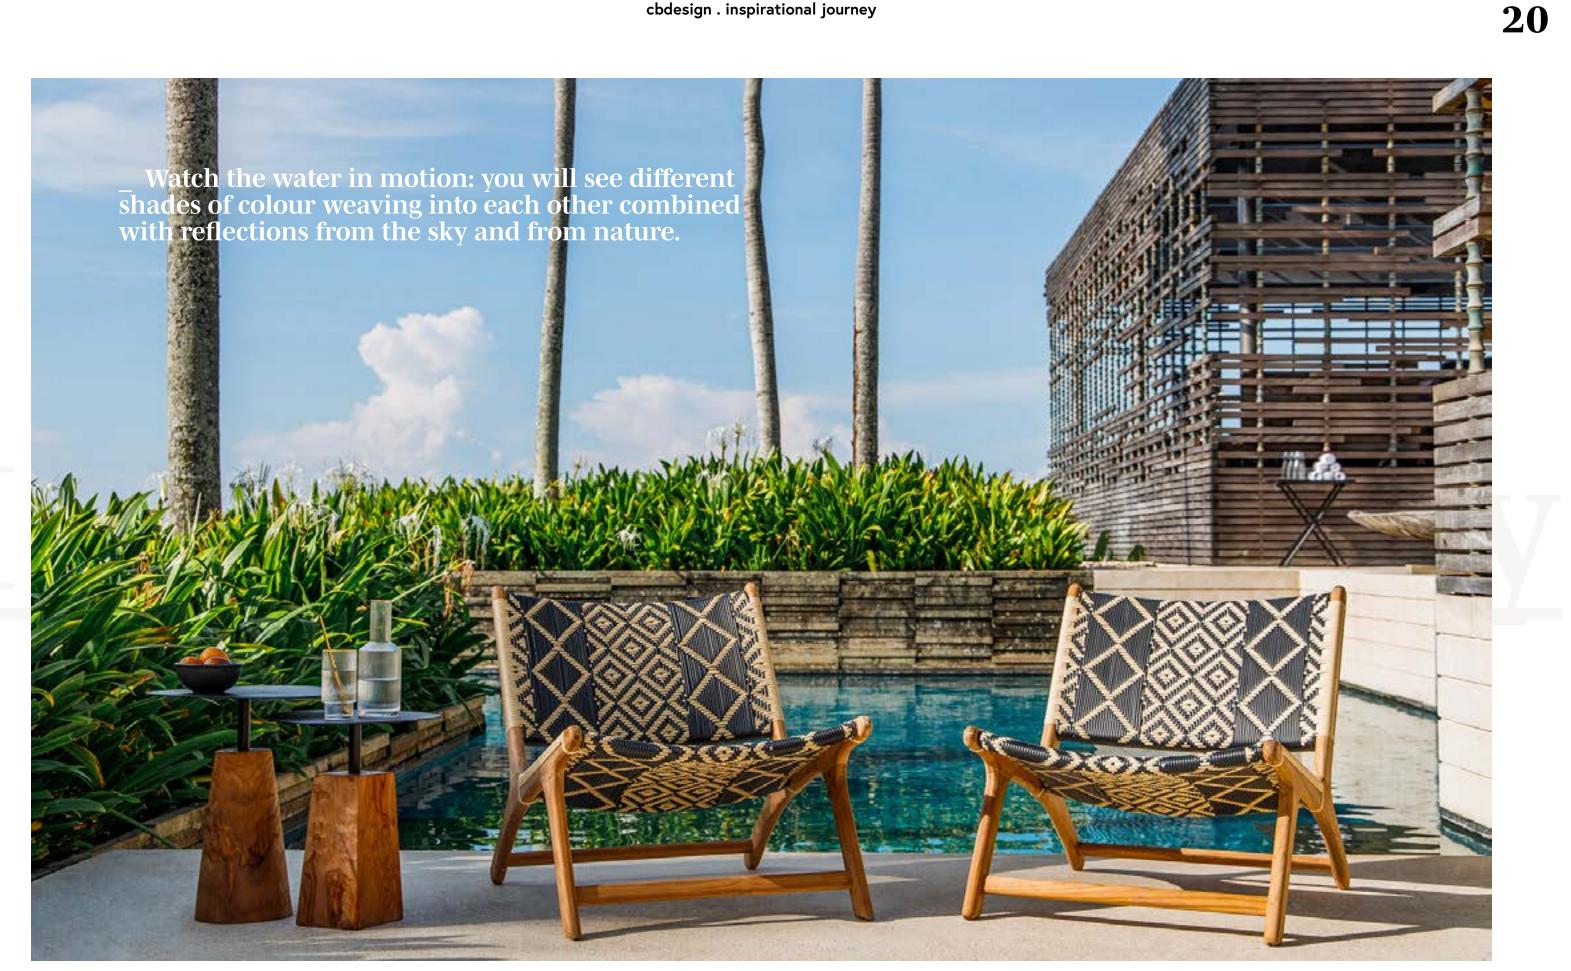

Talisman collection\_ lounge chair\_ sofa\_ coffee table

THEY SAY WATER HAS REGENERATING AND PURIFYING POWERS. THEY ALSO SAY IT

REGENERATING AND PURIFYING POWERS. THEY ALSO SAY IT HIDES ENORMOUS STRENGTH, LIKE THE ONGOING POWER OF THE WAVES OR THE DEVASTATING POWER OF RAIN. ALL THIS MUST BE KEPT IN MIND WHEN DESIGNING OUTDOOR FURNITURE: MATERIALS, SUCH AS ALUMINIUM, MUST BE TREATED TO BECOME WEATHERPROOF AND LONG-LASTING.

# Water purifies the soul, reinstating its original Jack of the second of the seco

Just take a look at this landscape and you will perceive the fathomless power of still, calm water. But in Bali, the island of gods, there is a place where water is sacred: the Tirta Empul temple.