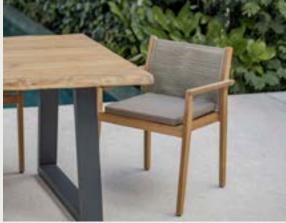

Primula\_ dining chair / Nizza\_ dining table

Hila house

Primula\_ dining chair / Nizza\_ dining table

Aluminium, rope and teak wood: the Altea chair is made from choice materials treated to last.

Talisman collection\_ lounge chair\_ sofa\_ coffee table / Ady\_ lounge chair / Cone\_ coffee table / Piramid\_ coffee table