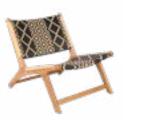

## LOUNGE CHAIR

TJ 235 W150 x D90 x H27 <u>Materials</u>

Teak

Ady

Seat, Back & Arms . Synthetic Rope Legs . Teak