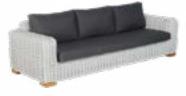

COFFEE TABLE N637N3 W150 x D90 x H27

<u>Materials</u> Frame . Aluminium powder coating Weave . Synthetic Top . Marble Legs . Teak

Moon

**COFFEE TABLE** 

TJ 235 W150 x D90 x H27

Materials Frame . Powder-coated aluminium Weave and spokes . Synthetic