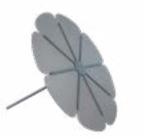

#### UMBRELLA

N865N1 W248 x D248 x H226

<u>Materials</u> Frame . Powder-coated aluminium Canopy . Synthetic weave

UNIQUE SHAPES FOR A DISTINCTIVE DESIGN, CREATED TO BECOME ICONIC. THE DAISY BEACH UMBRELLA IS SHAPED LIKE A FLOWER AND REPLICATES THE COLOURS OF ITS NATURAL SURROUNDINGS, LIKE THE SEA, THE YELLOW FRANGIPANE, THE BLUE SKY AND THE PURPLE BOUGAINVILLEA.

Daisy's frame is in aluminium. The synthetic fabric is available in many soft or bright colours. cbdesign . inspirational journey

Miami\_ director's chair / Daisy\_ umbrella

WHEN LOOKING **CLOSELY AT NATURE** WE REALISE HOW IT ALWAYS PRESENTS THE MOST BEAUTIFUL AND SOPHISTICATED COLOUR **COMBINATIONS: THE TURQUOISE OF THE SEA** PAIRED WITH THE AMBER TONES OF THE SAND. THE YELLOW SUN SHINING IN A BLUE SKY. CORAL ORANGE SET IN DEEP OCEAN BLUE. OUR TASK IS TO LOOK, GET INSPIRED AND TRANSFORM THIS **BEAUTY INTO UNIQUE CREATIONS THAT ARE** FOREVER NEW.