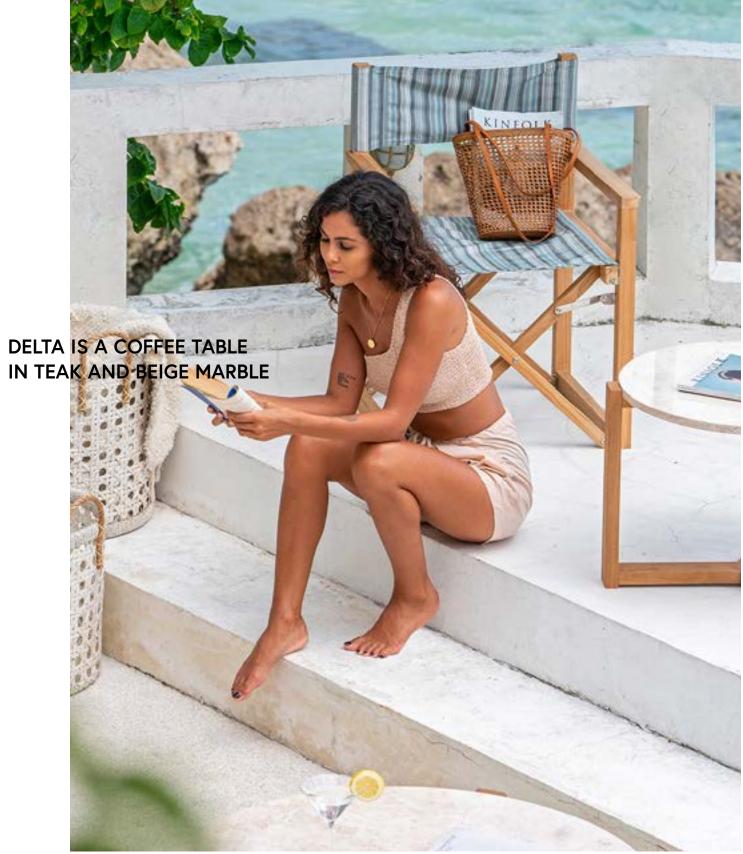

#### BEIGE AND HONEY: THE COLOURS OF

THE FURNITURE BRING TO MIND THOSE OF THE BEACHES. MARBLE AND TEAK MEET ON THE DELTA COFFEE TABLE, CREATING A PRODUCT WITH A MINIMALIST, VERSATILE AND TIMELESS DESIGN. cbdesign . inspi