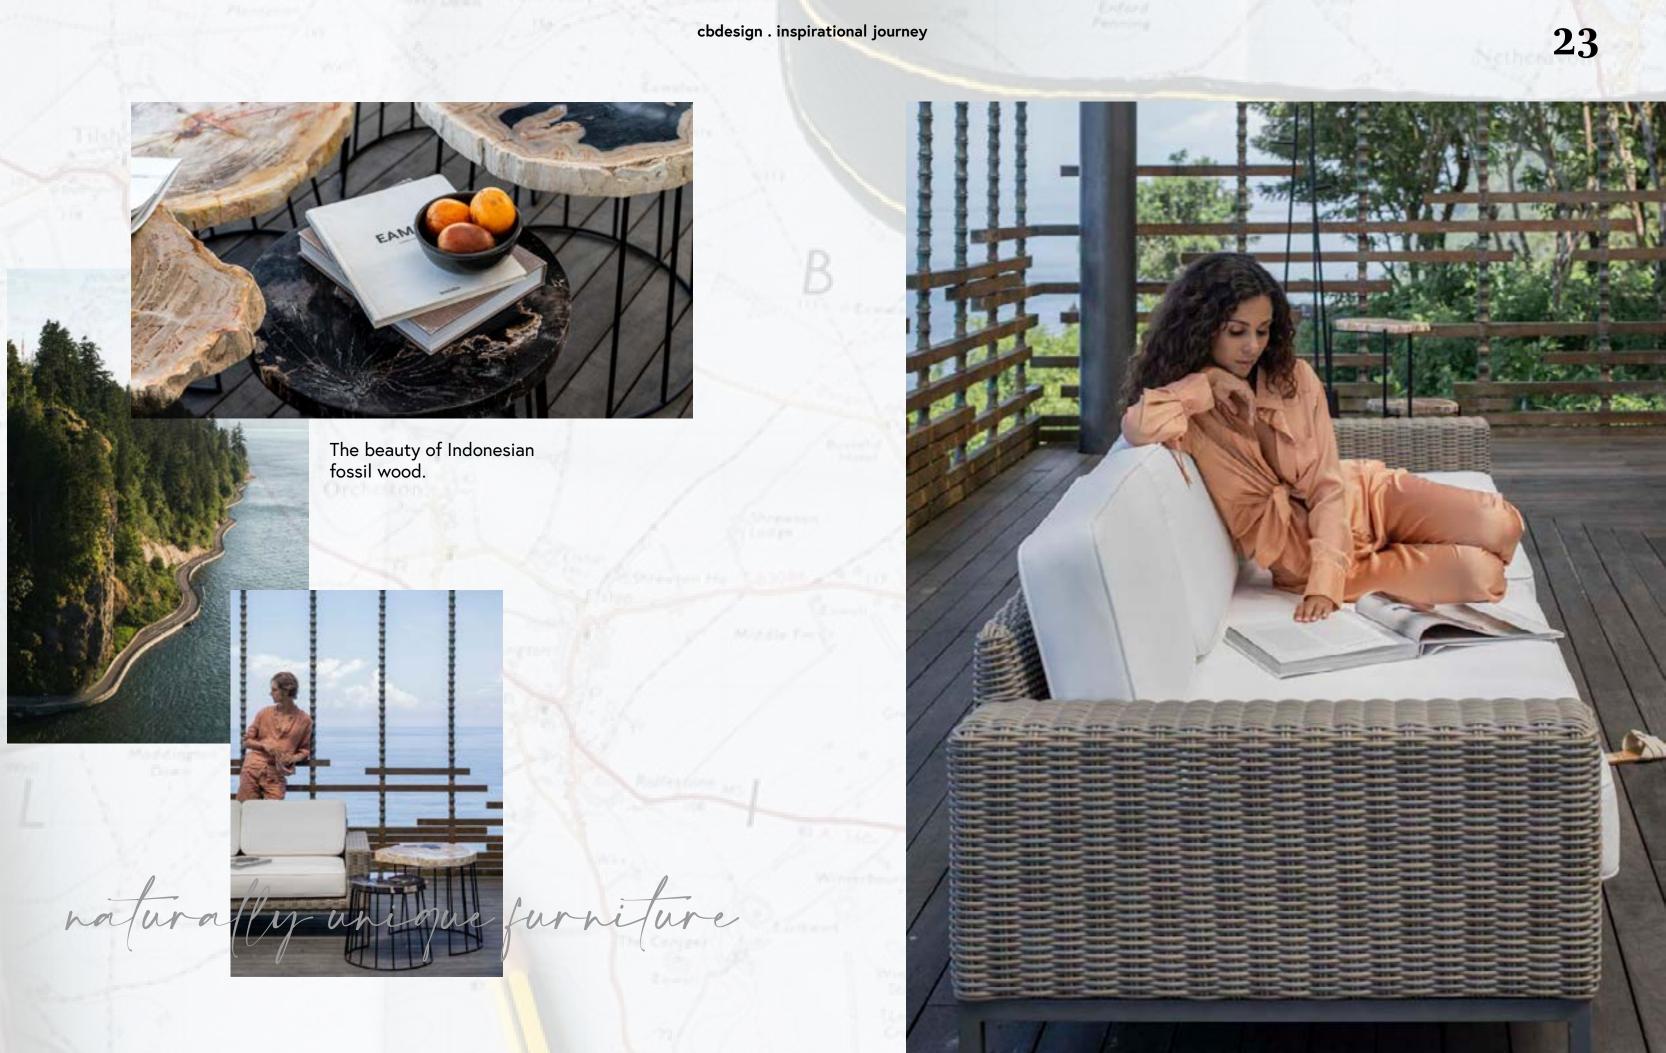

cbdesign continuously gets new inspirations from the everchanging forms of water, from its colours and its reflections.

Inspirations that creates really luxurious furniture: beautiful, refined, designed to make you feel good, balanced and in harmony, nature's way.

Bubble sun lounger, a cbdesign icon.

<u>Still waters</u> inspire linear, minimal design. Water in motion inspires soft, wavy shapes.

LACIO

AND FLAT I CAN PERCEIVE WHEN THE STRENGTH OF CLEAN, MINIMALIST LINES.