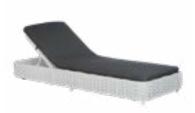

#### SUN LOUNGER

N616N1 W85 x D210x H26/30

<u>Materials</u> Frame . Powder-coated aluminium Weave . Synthetic Legs . Teak Cushion . Sunproof fabric

Legs

Daisy