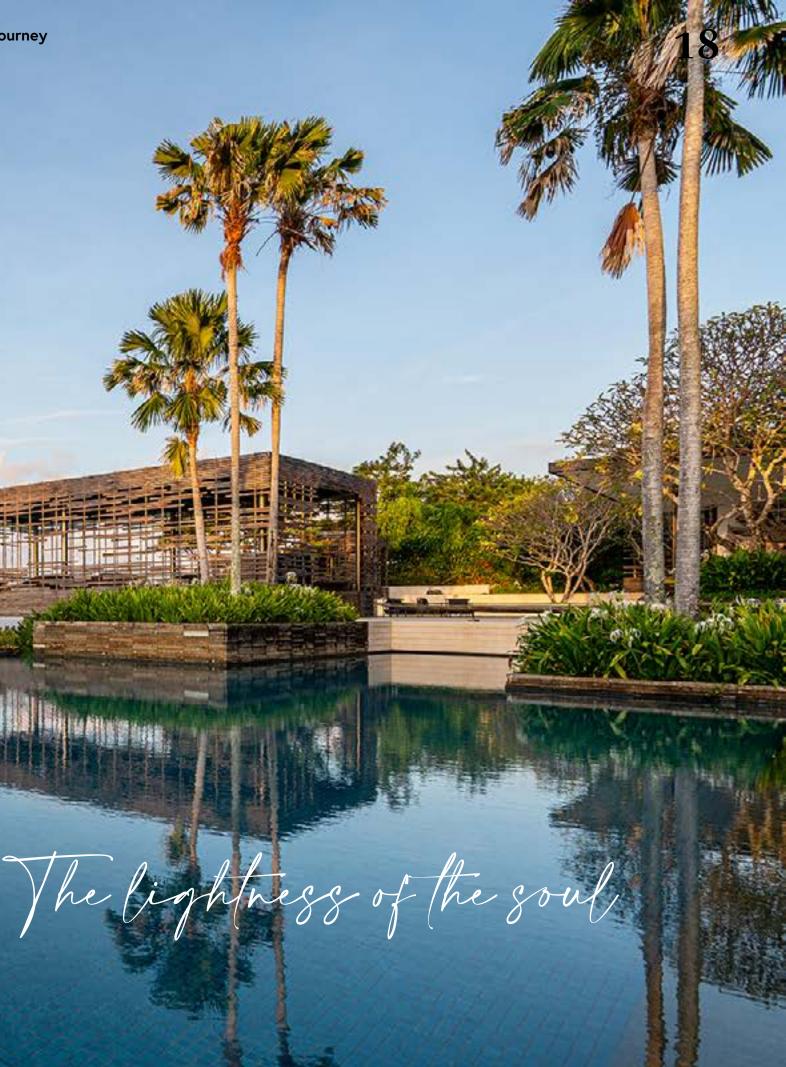

# The different forms of water

ALILA

Page 03

MANDALA

Page 30

Water surrounds the island of **Bali and fills its** landscapes: the Indian Ocean in the south, the Bali Sea in the north, the monumental waterfalls and the submerged rice fields. And even dreamy pools.

cbdesign continuously gets new inspirations from the everchanging forms of water, from its colours and its reflections.

Inspirations that creates really luxurious furniture: beautiful, refined, designed to make you feel good, balanced and in harmony, nature's way.