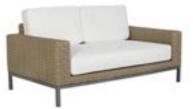

# **Bubble**

LOUNGE CHAIR N865N1 W113 x D99 x H68

<u>Materials</u> Frame . Powder-coated aluminium Weave . Synthetic Legs . Teak Cushion . Sunproof fabric

SOFA N615N1 W246 x D99 x H6

Materials Frame . Powder-coated aluminium Weave . Synthetic Legs . Teak Cushion . Sunproof fabric