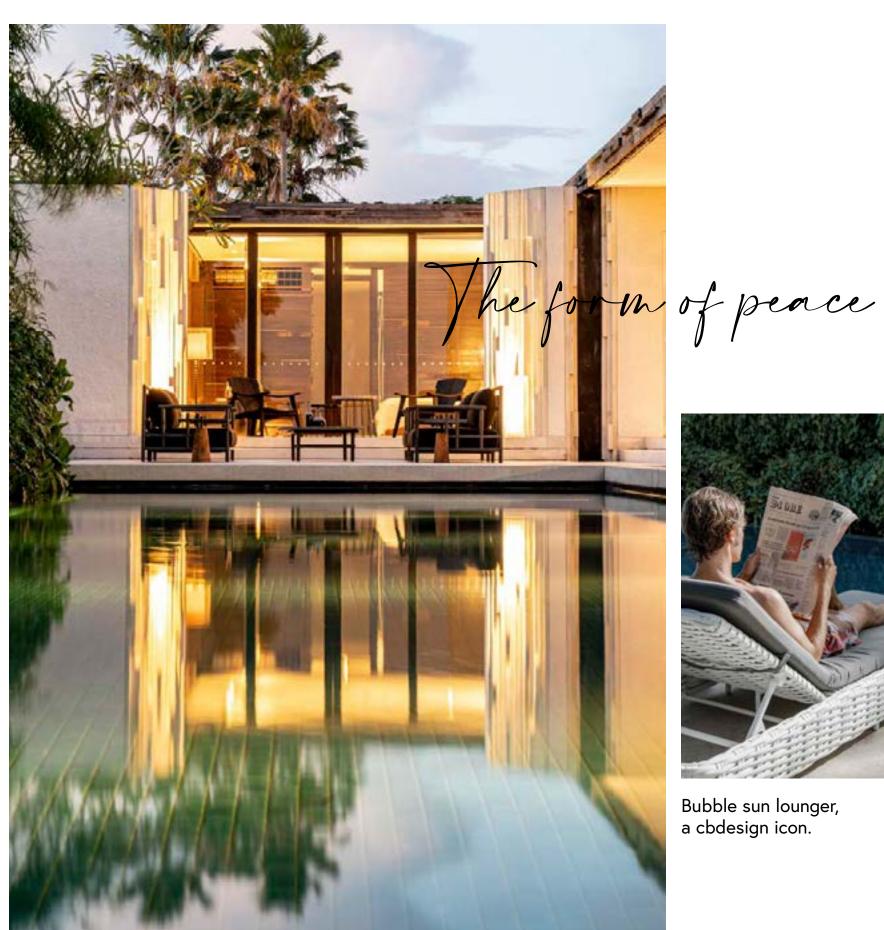

cbdesign continuously gets new inspirations from the everchanging forms of water, from its colours and its reflections.

Inspirations that creates really luxurious furniture: beautiful, refined, designed to make you feel good, balanced and in harmony, nature's way.

Bubble sun lounger, a cbdesign icon.

<u>Still waters</u> inspire linear, minimal design. Water in motion inspires soft, wavy shapes.

LACIO

AND FLAT I CAN PERCEIVE WHEN THE STRENGTH OF CLEAN, MINIMALIST LINES.