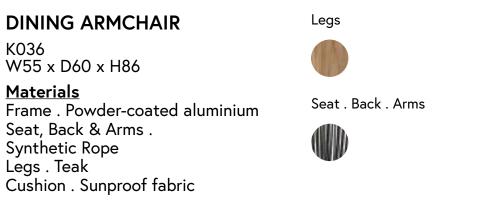

Primula\_ dining chair / Nizza\_ dining table

Hila house

Primula\_ dining chair / Nizza\_ dining table

Aluminium, rope and teak wood: the Altea chair is made from choice materials treated to last.

Talisman collection\_ lounge chair\_ sofa\_ coffee table / Ady\_ lounge chair / Cone\_ coffee table / Piramid\_ coffee table