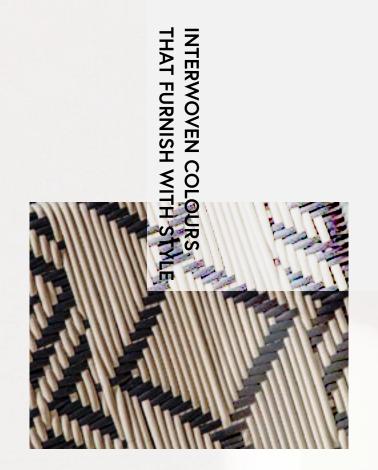

## Yarns woven on ancient looms using methods handed down from generation to generation

On the Indonesian islands fabrics are still woven by hand on ancient looms using methods that continue to be handed down from generation to generation. This results in natural, fine textiles that are perfect to cover scatter cushions: a distinctive touch for accessories that enhance the style of the furniture.