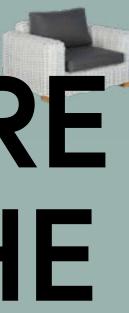

# **Bubble**

LOUNGE CHAIR N865N1 W113 x D99 x H68

<u>Materials</u> Frame . Powder-coated aluminium Weave . Synthetic Legs . Teak Cushion . Sunproof fabric

SOFA N615N1 W246 x D99 x H6

Materials Frame . Powder-coated aluminium Weave . Synthetic Legs . Teak Cushion . Sunproof fabric