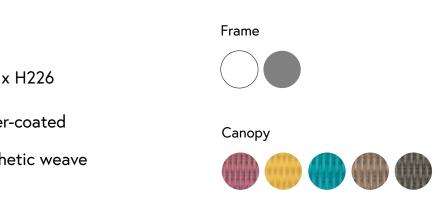

#### UMBRELLA

N865N1 W248 x D248 x H226

<u>Materials</u> Frame . Powder-coated aluminium Canopy . Synthetic weave