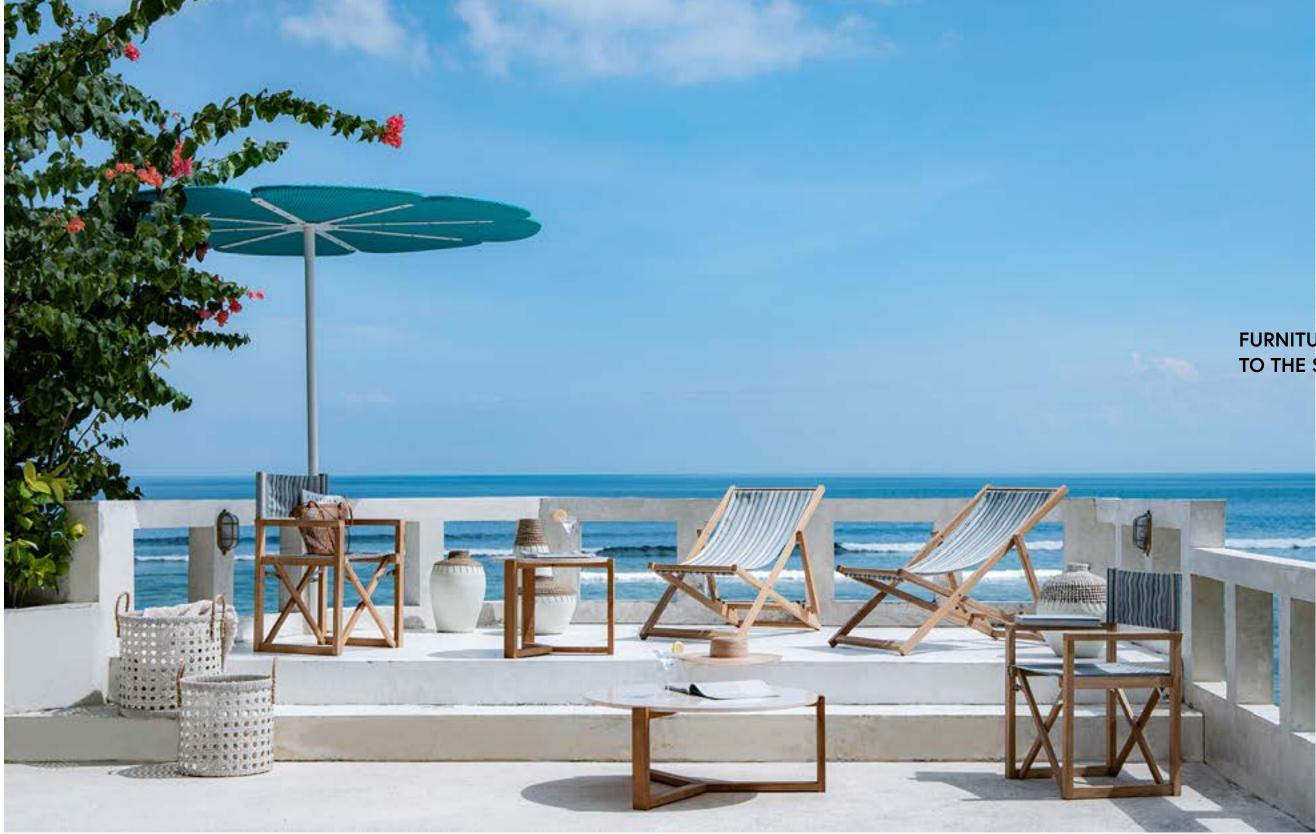

#### PRIVILEGED SPACES TO WATCH THE SEA FROM

Furniture and materials with natural tones create spaces that favour relaxation.

FIBRE IS AS SOUND AS A MOORING ROPE Synthetic fibre is tied It reproduces the beauty of bamboo onto the aluminium frame by means of a furniture while adding network of knots. to its potential.

cbdesign . inspirational journey

Brooklyn collection\_ lounge chair\_ sofa / Siena\_ coffee table

Siena is in recycled teak stained in black.