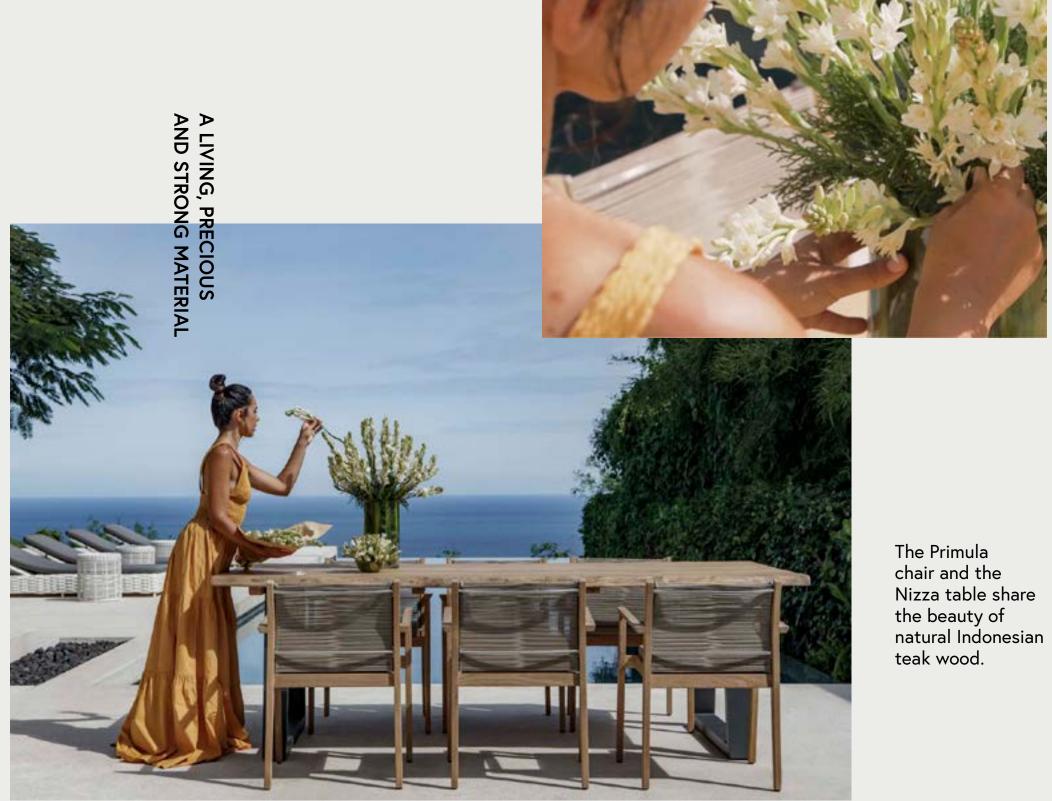

Primula\_ dining chair / Nizza\_ dining table

Hila house

Primula\_ dining chair / Nizza\_ dining table

Aluminium, rope and teak wood: the Altea chair is made from choice materials treated to last.

Talisman collection\_ lounge chair\_ sofa\_ coffee table / Ady\_ lounge chair / Cone\_ coffee table / Piramid\_ coffee table