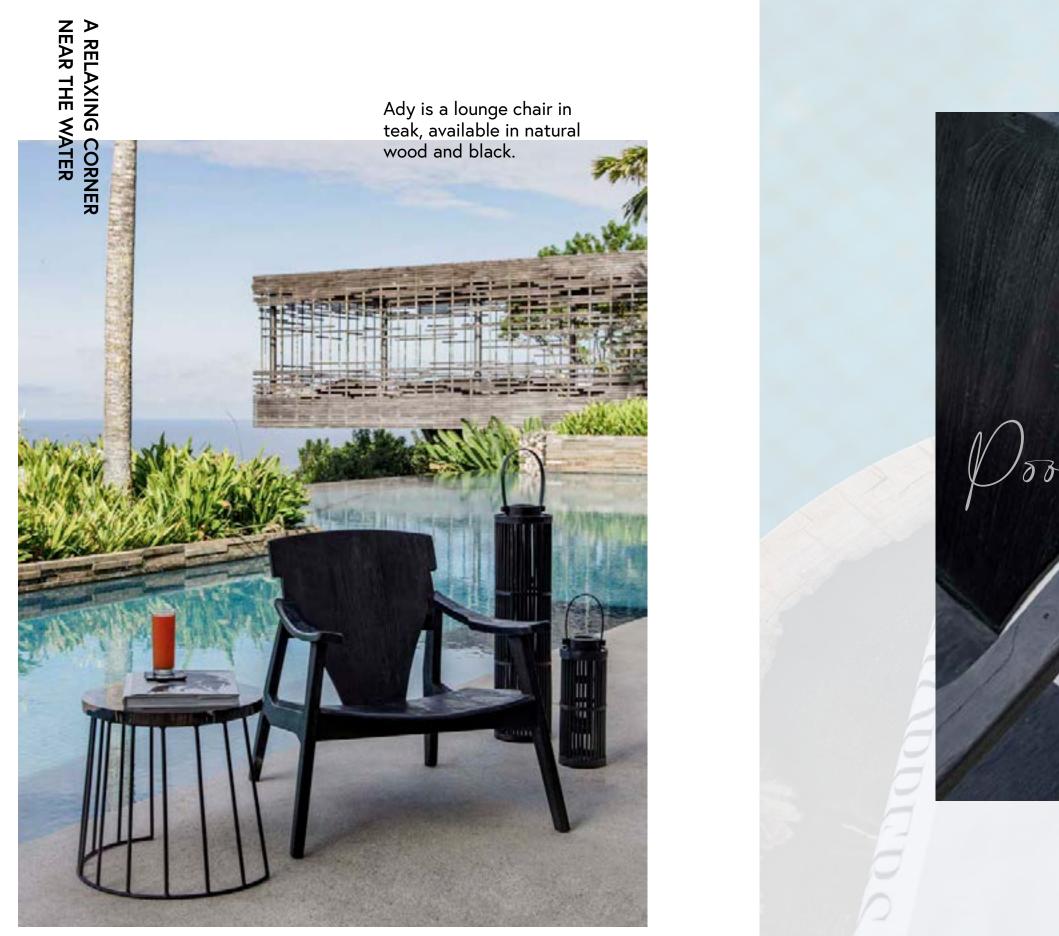

#### PRIVILEGED SPACES TO WATCH THE SEA FROM

Furniture and materials with natural tones create spaces that favour relaxation.

FIBRE IS AS SOUND AS A MOORING ROPE Synthetic fibre is tied It reproduces the beauty of bamboo onto the aluminium frame by means of a furniture while adding network of knots. to its potential.

## LOUNGE CHAIR

TJ 235 W150 x D90 x H27 <u>Materials</u>

Teak

Ady

Seat, Back & Arms . Synthetic Rope Legs . Teak