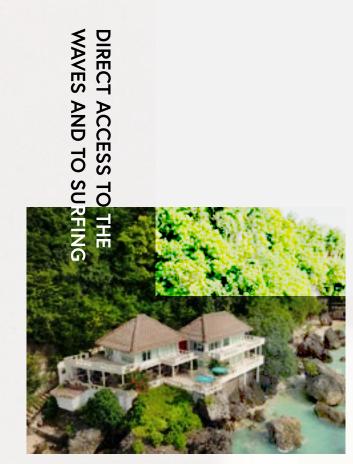

## Mandala is located in Uluwatu, where cliffs tower above the sea. Uhiteand honey-coloured

Uluwatu is south of Bali island and is named after the famous temple located on the chalk cliffs. This area is full of beaches, some of which are small, hidden bays, mainly known to surfers.