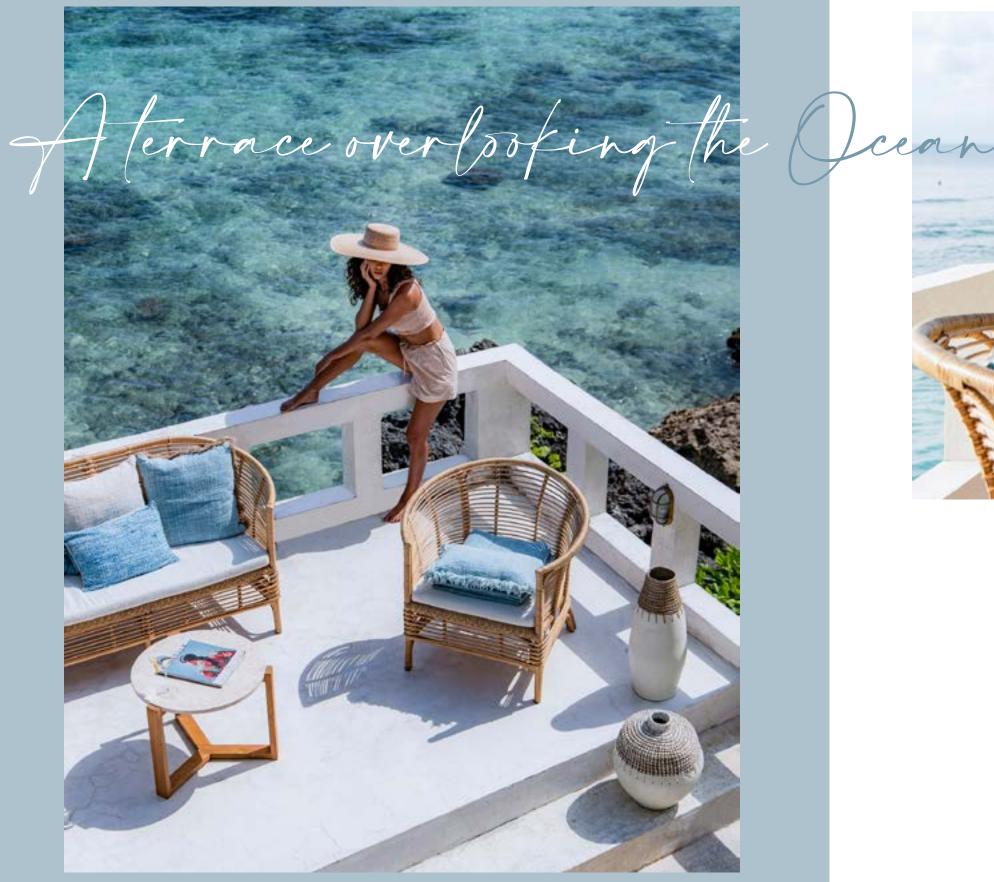

#### PRIVILEGED SPACES TO WATCH THE SEA FROM

Furniture and materials with natural tones create spaces that favour relaxation.

FIBRE IS AS SOUND AS A MOORING ROPE Synthetic fibre is tied It reproduces the beauty of bamboo onto the aluminium frame by means of a furniture while adding network of knots. to its potential.

#### FURNITURE DESIGNED FOR LISTENING TO THE SOUND OF THE SEA

Finishes and colours are available in plenty of options to match nature.

as million as istice

\_Colourful weaves: white cliffs, s sea foam and waves. The blue sea turquoise reflections.