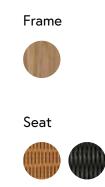

# **Bubble**

LOUNGE CHAIR N865N1 W113 x D99 x H68

<u>Materials</u> Frame . Powder-coated aluminium Weave . Synthetic Legs . Teak Cushion . Sunproof fabric

SOFA N615N1 W246 x D99 x H6

Materials Frame . Powder-coated aluminium Weave . Synthetic Legs . Teak Cushion . Sunproof fabric