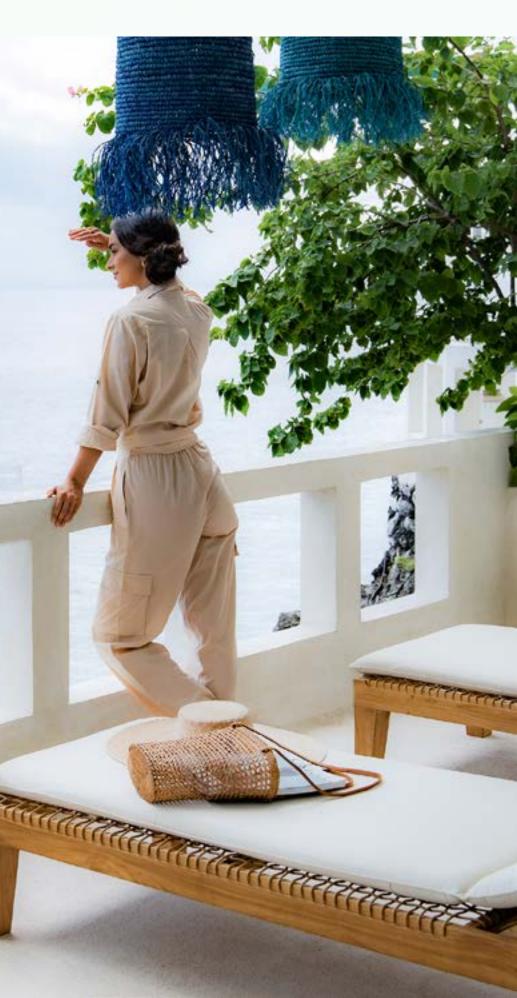

Bubble sun lounger, a cbdesign icon.

<u>Still waters</u> inspire linear, minimal design. Water in motion inspires soft, wavy shapes.

LACIO

AND FLAT I CAN PERCEIVE WHEN THE STRENGTH OF CLEAN, MINIMALIST LINES.

cbdesign . inspirational journey

Long-lasting synthetic fibres woven by hand.

Bubble set\_ lounge chair\_ Sofa\_ rectangular coffee table / Vega set\_ lantern

Combining colours and finishes to create one's own comfortable corner.