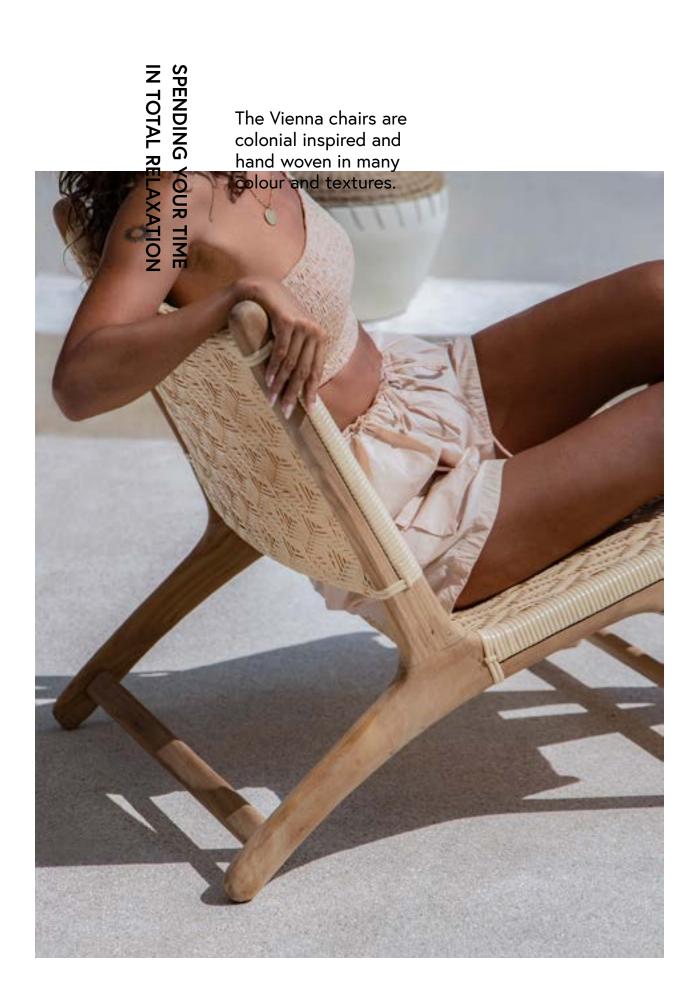

Cone\_ coffee table / Piramid\_ coffee table

THE VIENNA RELAX CHAIR COMBINES THE NATURAL APPEAL OF TEAK WOOD WITH A SYNTHETIC FIBRE WEAVE. THE RESULT IS A STRONG PRODUCT MADE TO LAST IN TERMS OF MATERIALS AND STYLE. ITS COLOURS AND RAW MATERIALS PERFECTLY SUIT THE PYRAMIC OCCASIONAL TABLE.