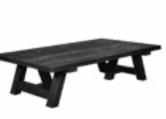

cbdesign . inspirational journey

Long-lasting synthetic fibres woven by hand.

Bubble set\_ lounge chair\_ Sofa\_ rectangular coffee table / Vega set\_ lantern

Combining colours and finishes to create one's own comfortable corner.