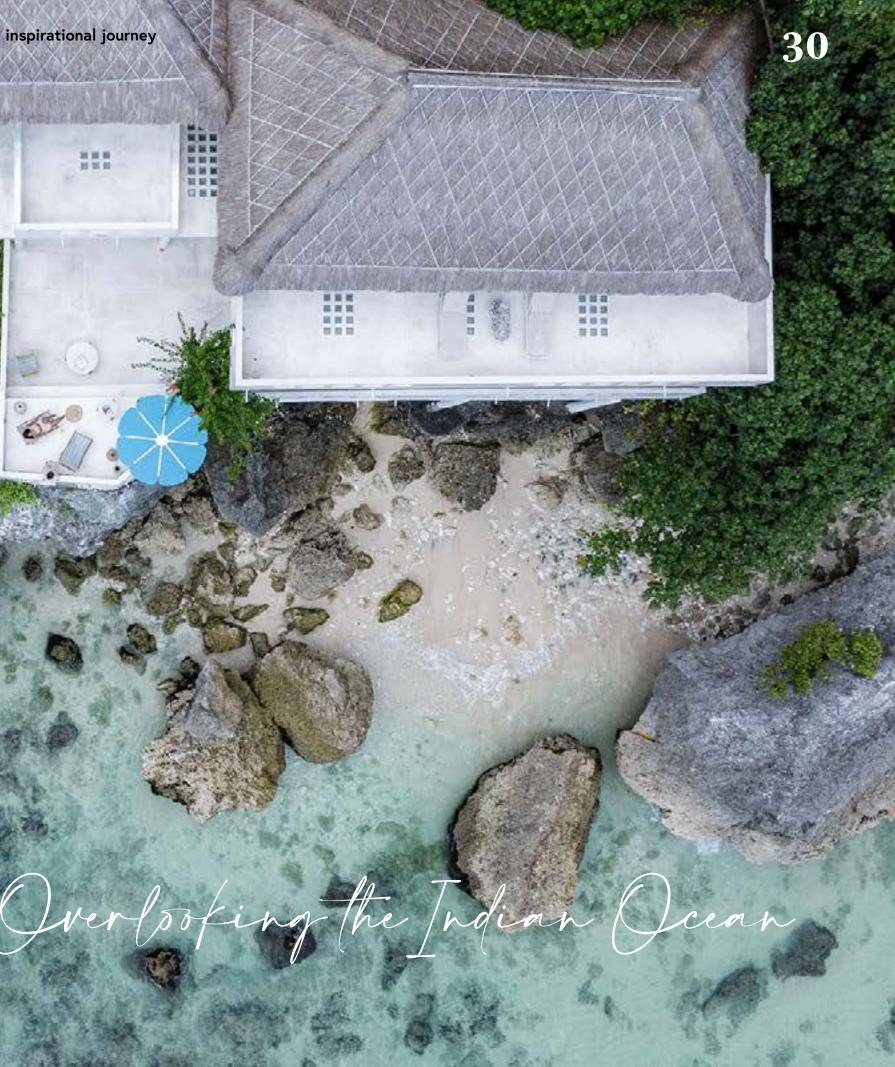

# The different forms of water

ALILA

Page 03

MANDALA

Page 30

Water surrounds the island of **Bali and fills its** landscapes: the Indian Ocean in the south, the Bali Sea in the north, the monumental waterfalls and the submerged rice fields. And even dreamy pools.