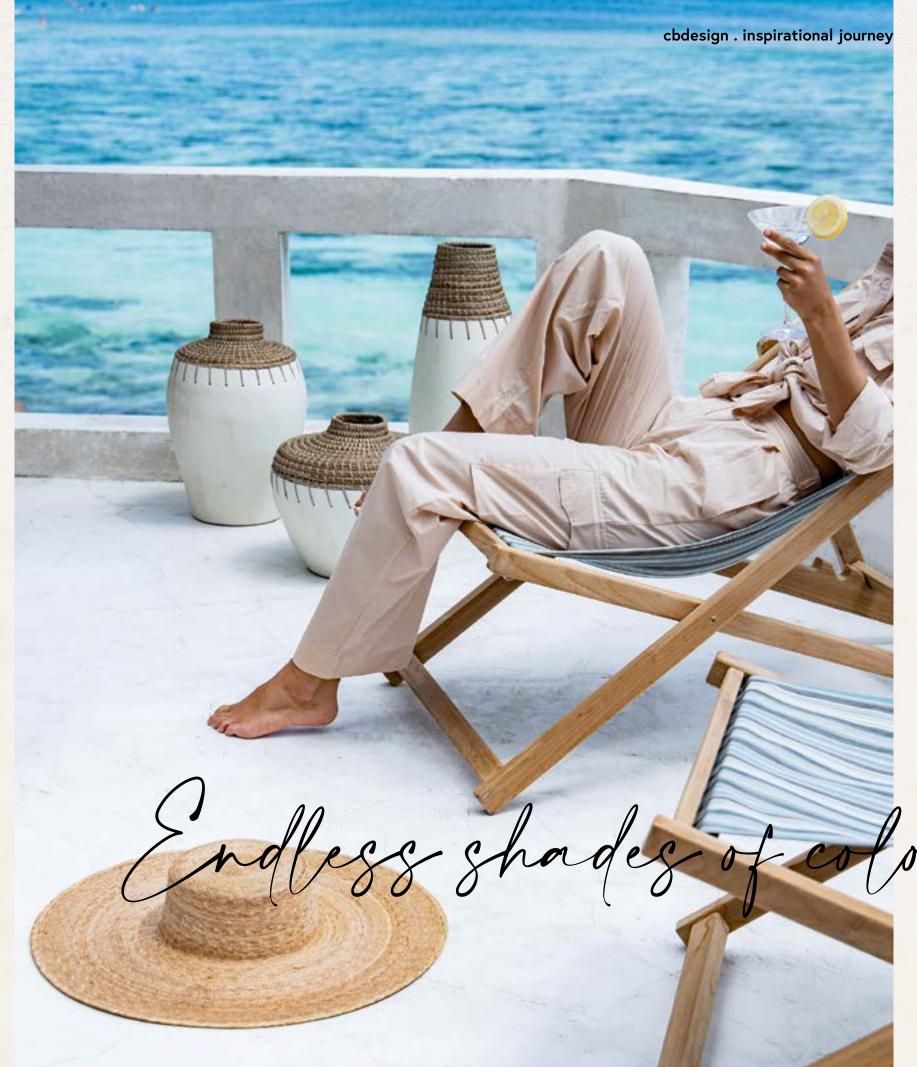

Bubble sun lounger, a cbdesign icon.

<u>Still waters</u> inspire linear, minimal design. Water in motion inspires soft, wavy shapes.

LACIO

AND FLAT I CAN PERCEIVE WHEN THE STRENGTH OF CLEAN, MINIMALIST LINES.

cbdesign . inspirational journey

Long-lasting synthetic fibres woven by hand.

Bubble set\_ lounge chair\_ Sofa\_ rectangular coffee table / Vega set\_ lantern

Combining colours and finishes to create one's own comfortable corner.

Carlo Basso underwrites the

A Daybed is a sophisticated luxury: a place to relax in and be lulled by the beauty of its natural surroundings.

. 10

STIMULATES YOU TO PRACTICEYOGA AND MEDITATION. MY BREATH I SYNCHRONISED WITH THE MOVEMENT OF THE WAVES.