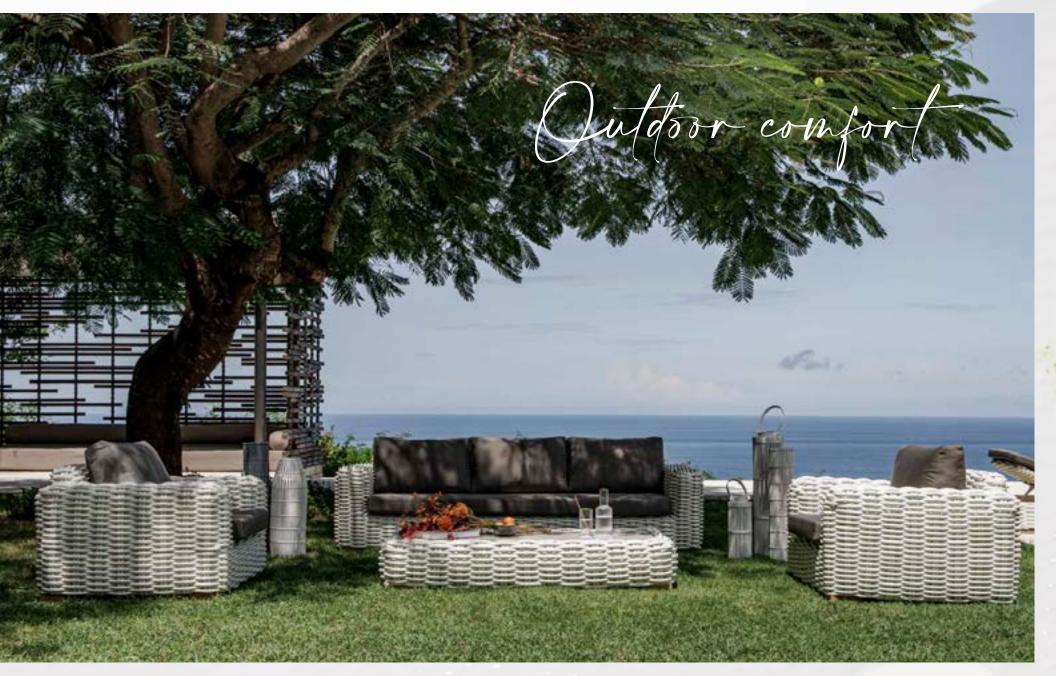

#### PRIVILEGED SPACES TO WATCH THE SEA FROM

Furniture and materials with natural tones create spaces that favour relaxation.

FIBRE IS AS SOUND AS A MOORING ROPE Synthetic fibre is tied It reproduces the beauty of bamboo onto the aluminium frame by means of a furniture while adding network of knots. to its potential.

cbdesign . inspirational journey

Brooklyn collection\_ lounge chair\_ sofa / Siena\_ coffee table

Siena is in recycled teak stained in black.