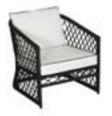

## LOUNGE CHAIR

TJ 235 W150 x D90 x H27 <u>Materials</u>

Teak

Ady

Seat, Back & Arms . Synthetic Rope Legs . Teak