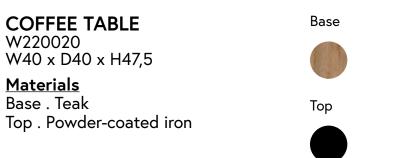

TJ 235 W150 x D90 x H27 <u>Materials</u>

Teak

Ady











Seat, Back & Arms . Synthetic Rope Legs . Teak



# Talisman set

# Vienna Borneo





W187x D92 x H64,5

**COFFEE TABLE** N498N1 W120 x D70 x H43

Materials Top . Marble Legs . Deep Ocean hand-painted aluminium



Materials Frame . Teak Back & Seat . Synthetic Weave

TJ342F39

#### LOUNGE CHAIR

N496N1 W92 x D92 x H80,5

#### <u>Materials</u>

Frame . Deep Ocean epoxy powder coated aluminium with a hand-painted grain Cushion . Copacabana 143 - 090



Тор



Ciro













BENCH

<u>Materials</u>

Seat . Teak

W2224



W145 x D75 x H83

Base . Powder-coated aluminium

SOFA

N497N1

<u>Materials</u>

Frame . Deep Ocean epoxy powder coated aluminium with a hand-painted grain Cushion . Copacabana 143 - 090

Base

Seat

Cone



# Piramid





W22019

Materials

## **RELAX CHAIR**

W64 x D75 x H68



Back . Seat



#### **COFFEE TABLE**

W40 x D40 x H47,5

Base . Teak Top . Powder-coated iron



# **Opera set**

# **Brooklyn set**





LOUNGE CHAIR N700N1 W85x D88 x H65

<u>Materials</u> Frame & Legs . Powder-coated aluminium Weave . Synthetic Cushion . Sunproof fabric

SOFA N701N1 W160x D88 x H65

**Materials** Frame & Legs . Powder-coated aluminium Weave . Synthetic Cushion . Sunproof fabric





Weave





LOUNGE CHAIR N390N1 W71,5 x D82 x H77

<u>Materials</u> Frame . Powder-coated aluminium Weave . Synthetic Cushion . Sunproof fabric SOFA N390N1 W206 x D82 x H 77 <u>Materials</u> Frame . Powder-coated aluminium Weave . Synthetic Cushion . Sunproof fabric

# **Thea Petrified**



**COFFEE TABLE** W4726 ø 40