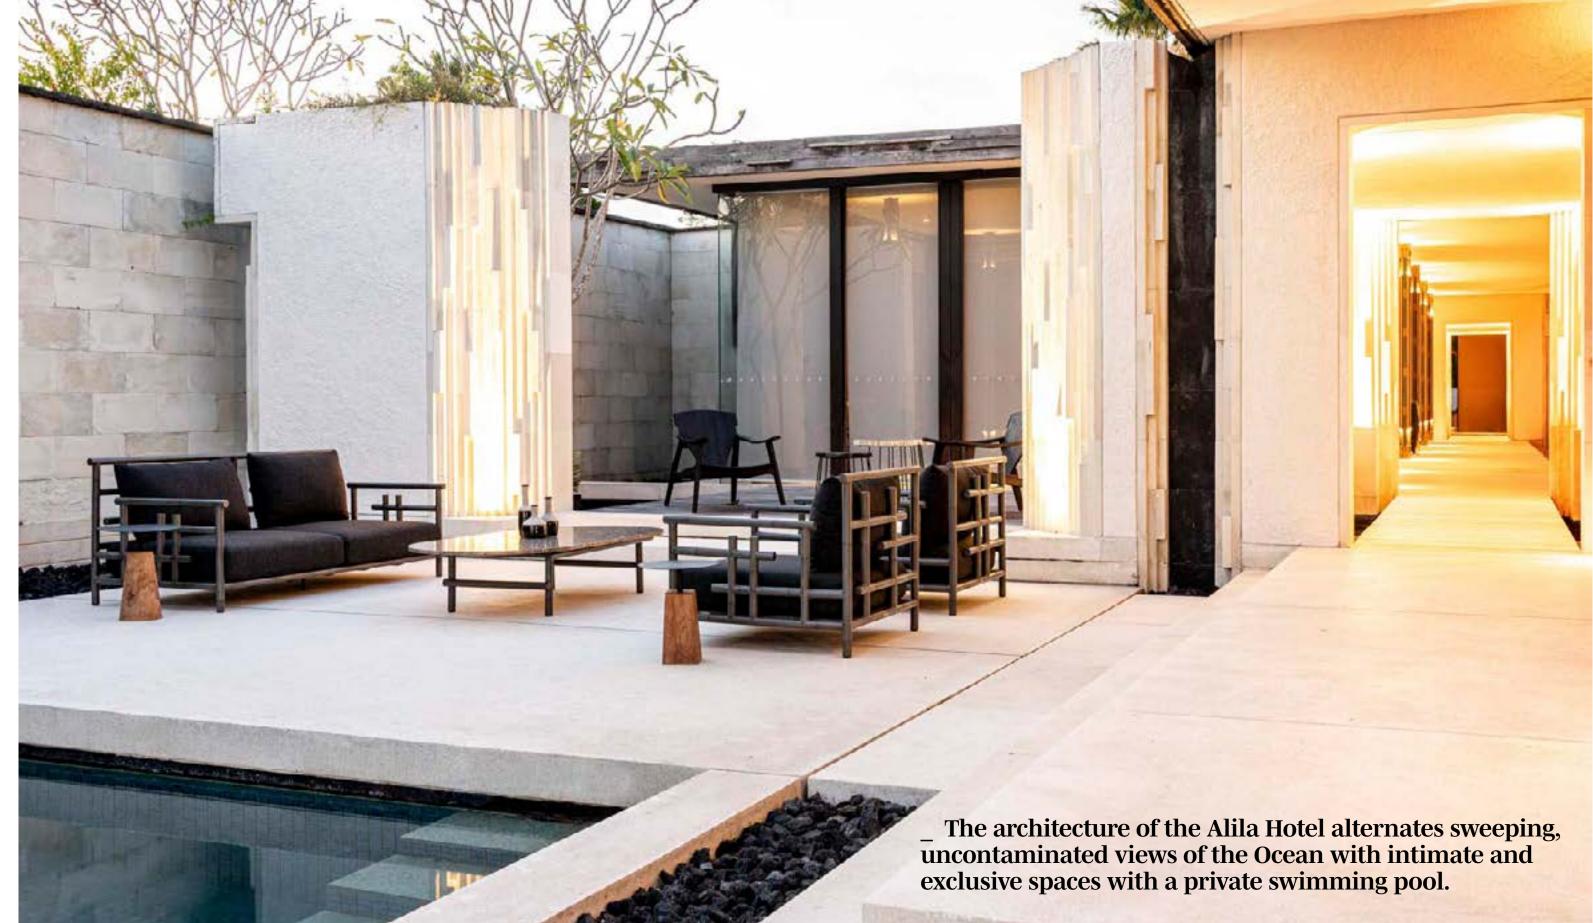

Talisman collection\_ lounge chair\_ sofa\_ coffee table

THEY SAY WATER HAS REGENERATING AND PURIFYING POWERS. THEY ALSO SAY IT

REGENERATING AND PURIFYING POWERS. THEY ALSO SAY IT HIDES ENORMOUS STRENGTH, LIKE THE ONGOING POWER OF THE WAVES OR THE DEVASTATING POWER OF RAIN. ALL THIS MUST BE KEPT IN MIND WHEN DESIGNING OUTDOOR FURNITURE: MATERIALS, SUCH AS ALUMINIUM, MUST BE TREATED TO BECOME WEATHERPROOF AND LONG-LASTING.