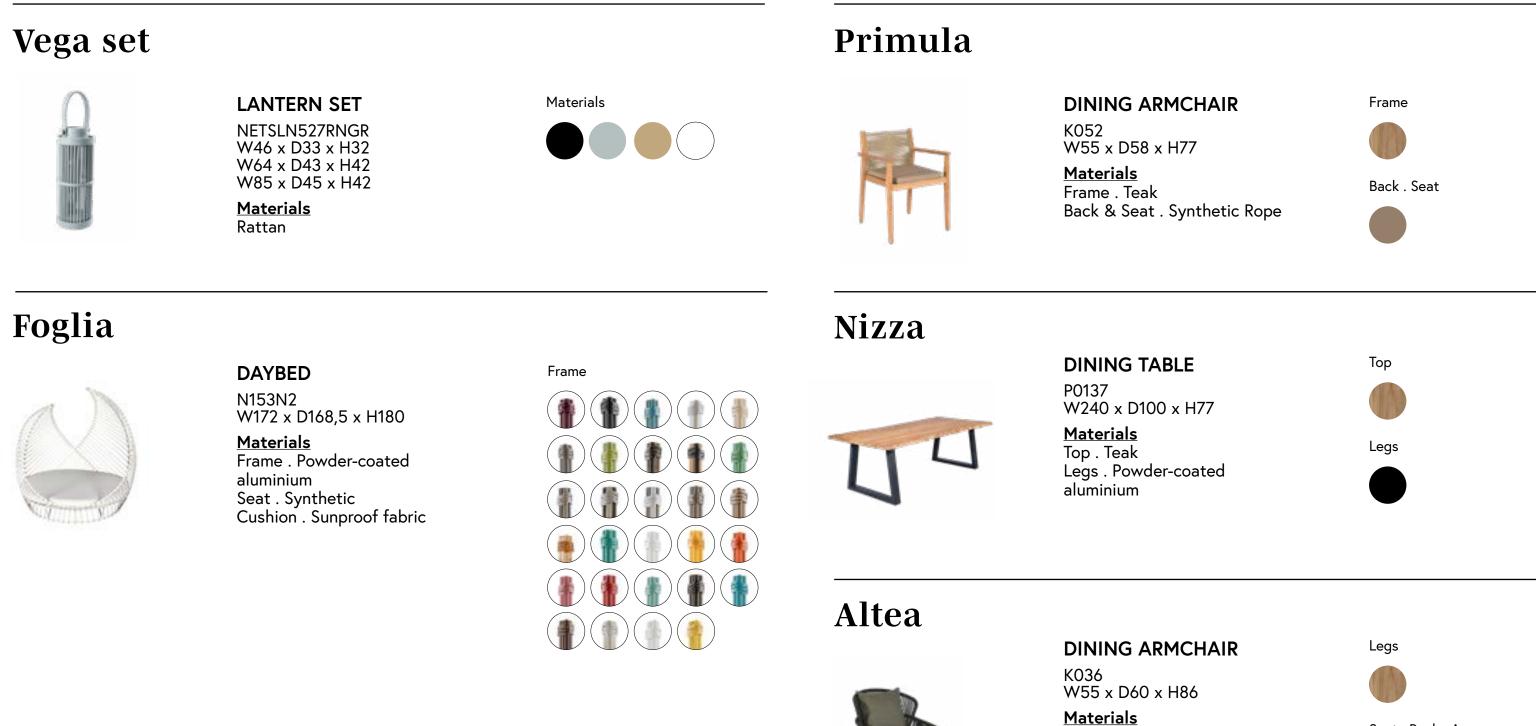

cbdesign . inspirational journey

Long-lasting synthetic fibres woven by hand.

Bubble set\_ lounge chair\_ Sofa\_ rectangular coffee table / Vega set\_ lantern

Combining colours and finishes to create one's own comfortable corner.