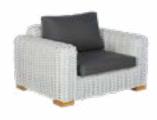

# **Bubble**

LOUNGE CHAIR N865N1 W113 x D99 x H68

<u>Materials</u> Frame . Powder-coated aluminium Weave . Synthetic Legs . Teak Cushion . Sunproof fabric

SOFA N615N1 W246 x D99 x H6

Materials Frame . Powder-coated aluminium Weave . Synthetic Legs . Teak Cushion . Sunproof fabric