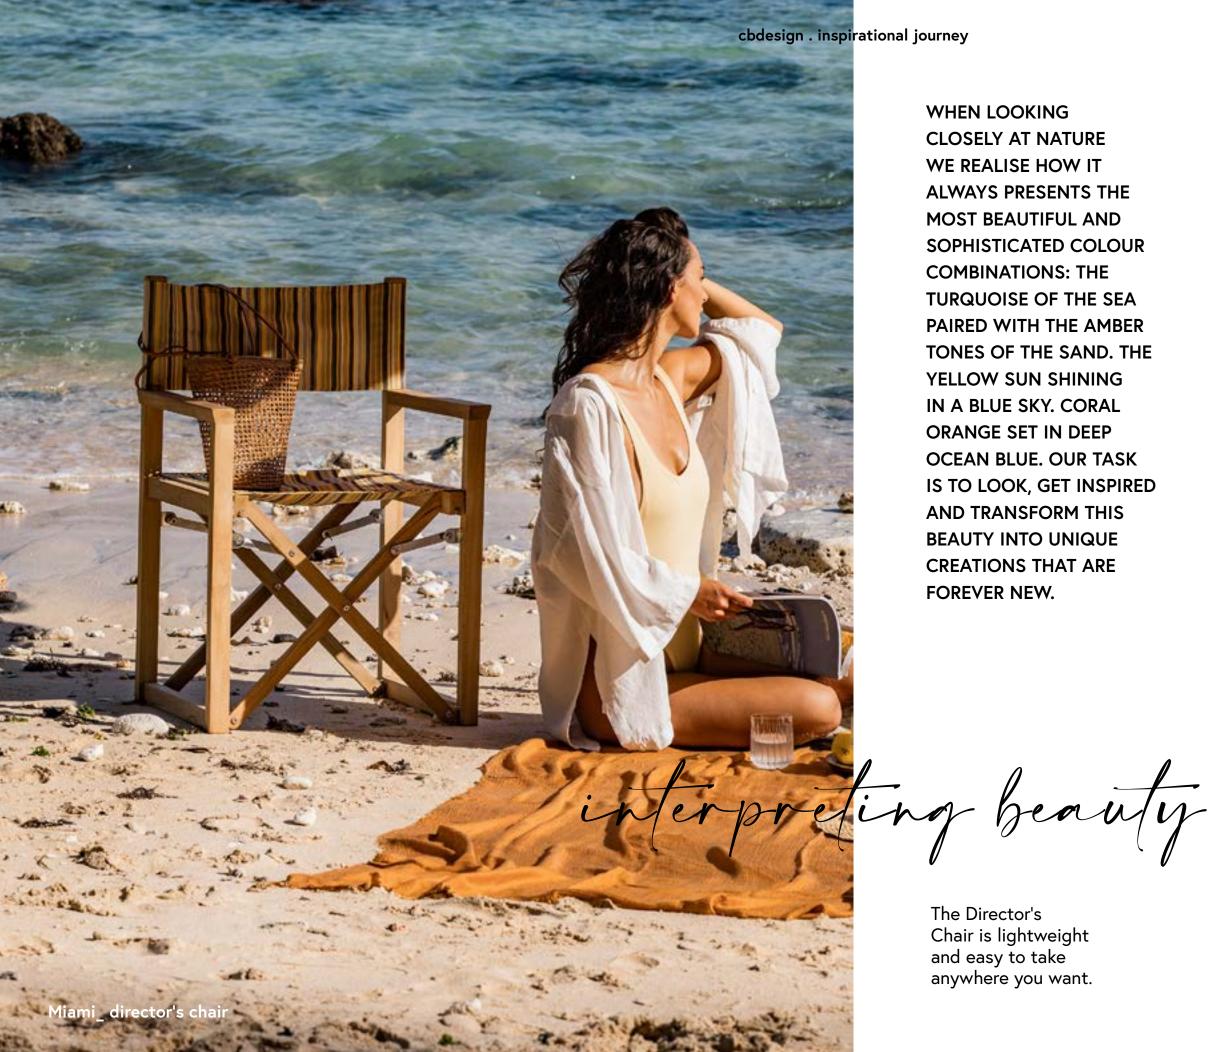

Daisy's frame is in aluminium. The synthetic fabric is available in many soft or bright colours. cbdesign . inspirational journey

Miami\_ director's chair / Daisy\_ umbrella

WHEN LOOKING **CLOSELY AT NATURE** WE REALISE HOW IT ALWAYS PRESENTS THE MOST BEAUTIFUL AND SOPHISTICATED COLOUR **COMBINATIONS: THE TURQUOISE OF THE SEA** PAIRED WITH THE AMBER TONES OF THE SAND. THE YELLOW SUN SHINING IN A BLUE SKY. CORAL ORANGE SET IN DEEP OCEAN BLUE. OUR TASK IS TO LOOK, GET INSPIRED AND TRANSFORM THIS **BEAUTY INTO UNIQUE CREATIONS THAT ARE** FOREVER NEW.

The Director's Chair is lightweight and easy to take anywhere you want.