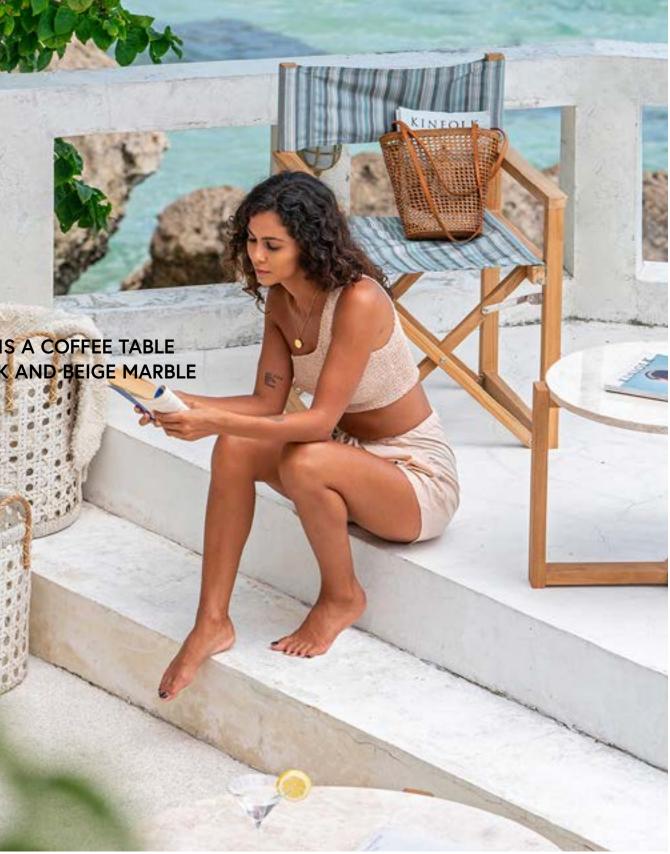

#### BEIGE AND HONEY: THE COLOURS OF

THE FURNITURE BRING TO MIND THOSE OF THE BEACHES. MARBLE AND TEAK MEET ON THE DELTA COFFEE TABLE, CREATING A PRODUCT WITH A MINIMALIST, VERSATILE AND TIMELESS DESIGN. cbdesign . inspi