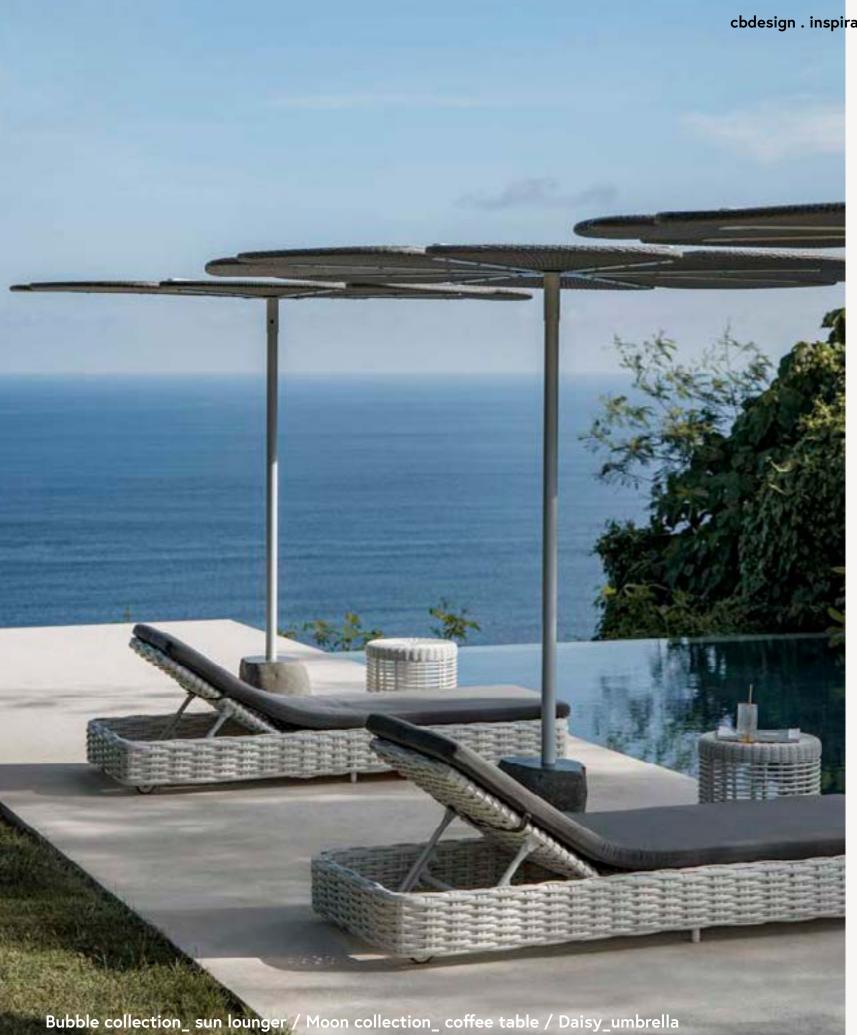

cbdesign . inspirational journey

Long-lasting synthetic fibres woven by hand.

Bubble set\_ lounge chair\_ Sofa\_ rectangular coffee table / Vega set\_ lantern

Combining colours and finishes to create one's own comfortable corner.