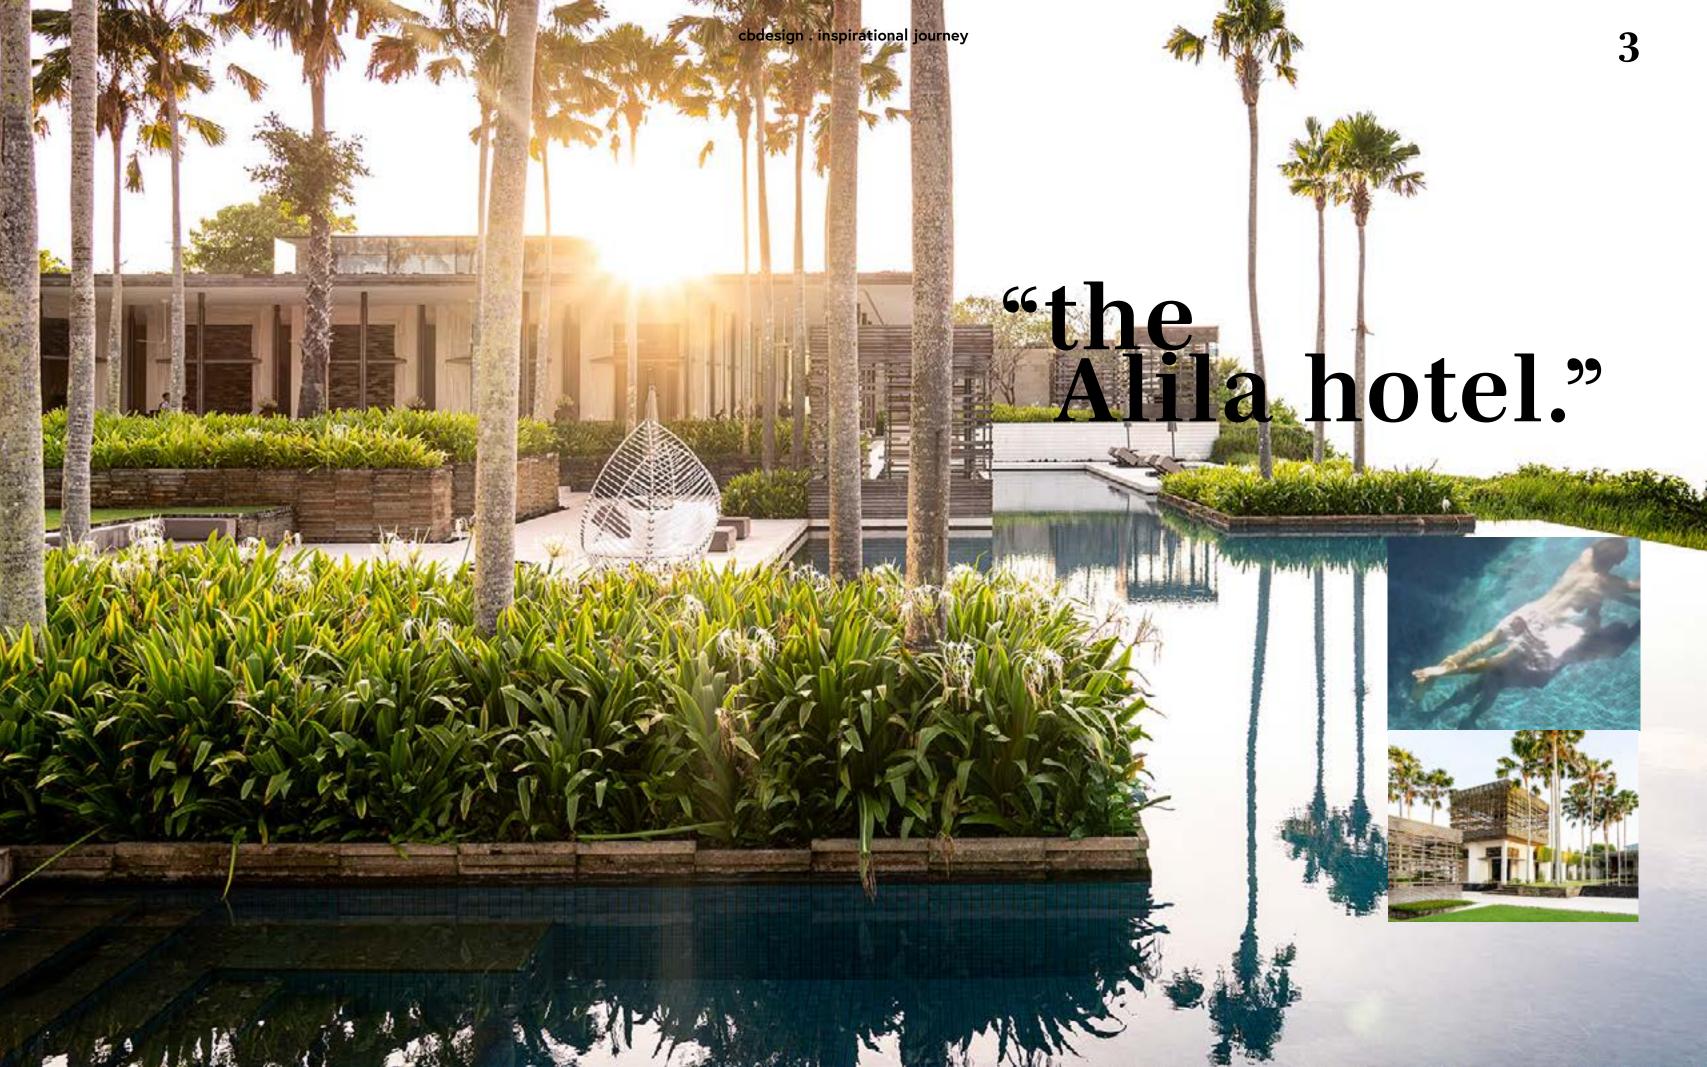

# The different forms of water

ALILA

Page 03

MANDALA

Page 30

Water surrounds the island of **Bali and fills its** landscapes: the Indian Ocean in the south, the Bali Sea in the north, the monumental waterfalls and the submerged rice fields. And even dreamy pools.

# INSPIRATIONAL JOURNEY . ACQUA ALL THE DETAILS OF THE FURNITURE SHOWN IN THE ALILA HOTEL

**NEW COLLECTION 2023** 