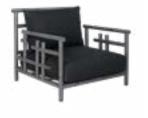

Primula\_ dining chair / Nizza\_ dining table

Hila house

Primula\_ dining chair / Nizza\_ dining table

Aluminium, rope and teak wood: the Altea chair is made from choice materials treated to last.

Talisman collection\_ lounge chair\_ sofa\_ coffee table / Ady\_ lounge chair / Cone\_ coffee table / Piramid\_ coffee table