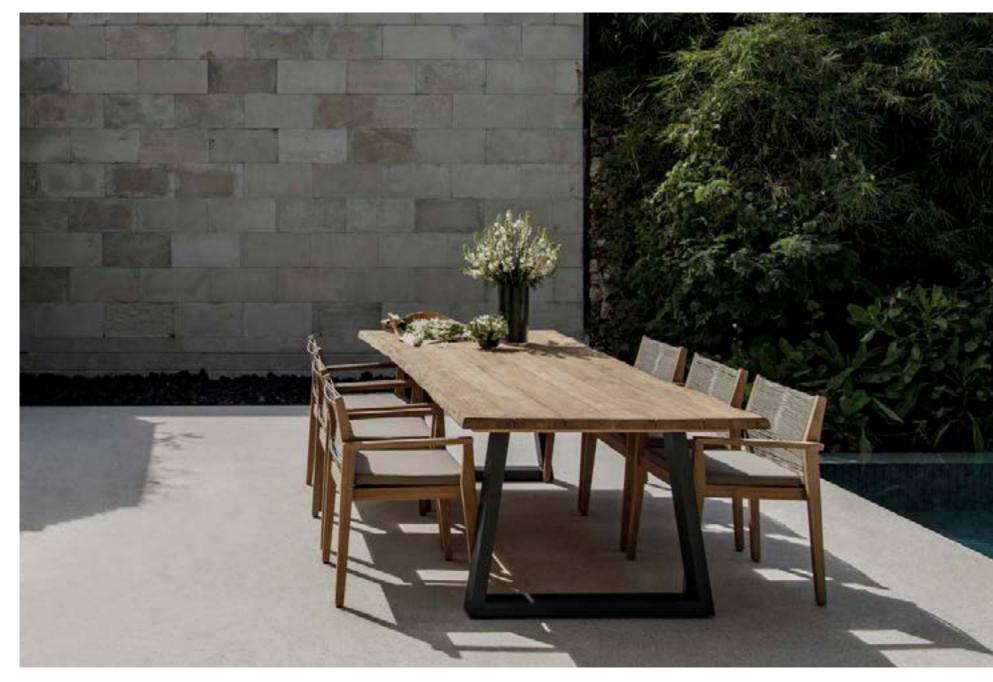

Primula\_ dining chair / Nizza\_ dining table

Hila house

Primula\_ dining chair / Nizza\_ dining table

Aluminium, rope and teak wood: the Altea chair is made from choice materials treated to last.

Talisman collection\_ lounge chair\_ sofa\_ coffee table / Ady\_ lounge chair / Cone\_ coffee table / Piramid\_ coffee table

#### BEIGE AND HONEY: THE COLOURS OF

THE FURNITURE BRING TO MIND THOSE OF THE BEACHES. MARBLE AND TEAK MEET ON THE DELTA COFFEE TABLE, CREATING A PRODUCT WITH A MINIMALIST, VERSATILE AND TIMELESS DESIGN. cbdesign . inspi