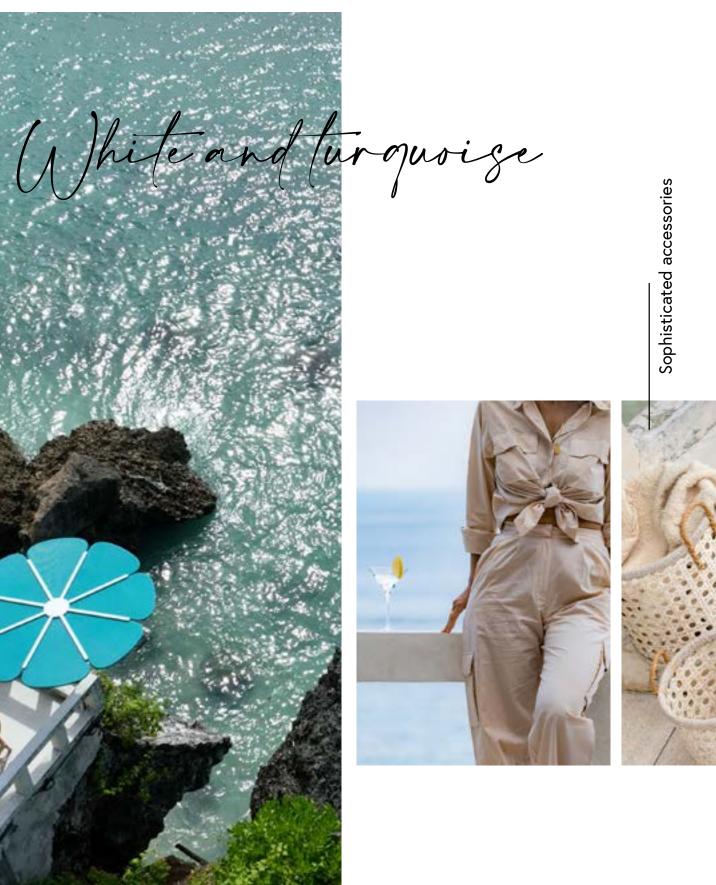

# "the colours of nature."

**The Indian Ocean** gifts you with enchanting views. The beaches and cliffs in Uluwatu are white, while the sea is turquoise.

Daisy\_ umbrella / Miami\_ deck chair\_ director's chair

#### FURNITURE DESIGNED FOR LISTENING TO THE SOUND OF THE SEA

Finishes and colours are available in plenty of options to match nature.

as million as istice

\_Colourful weaves: white cliffs, s sea foam and waves. The blue sea turquoise reflections.